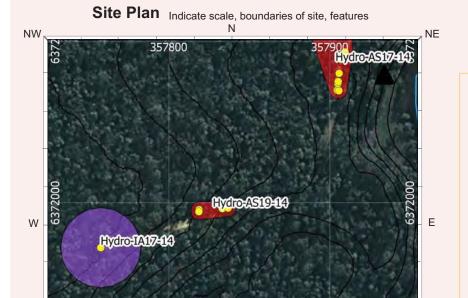

|                   |       |                   |            |                 |     |
|                                                               |                        |                                                         |                   | I     |                   |            |                 | -   |
|                                                               |                        |                                                         |                   |       |                   |            |                 |     |
|                                                               |                        | SW                                                      |                   |       | S                 |            |                 | SE  |

page 3



50

75

357900

25

S

100 m

| Site Dimensions                                                  |                                |  |  |  |  |  |  |
|------------------------------------------------------------------|--------------------------------|--|--|--|--|--|--|
| Closed Site Dimensions (m)                                       |                                |  |  |  |  |  |  |
| Internal length Internal width Shelter height Shelter floor area |                                |  |  |  |  |  |  |
| Open Site D                                                      | imensions (m)                  |  |  |  |  |  |  |
|                                                                  | Total length of visible site   |  |  |  |  |  |  |
|