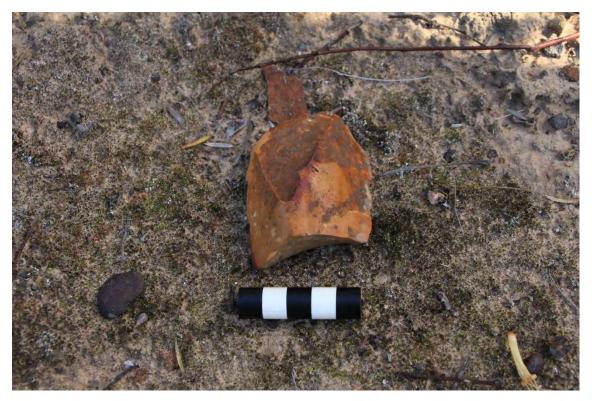

# **Aboriginal Sites Register of NSW** NPWS, PO Box 1967, Hurstville NSW 2220

Standard Site Recording Form

SITE IDENTIFICATION **NPWS Site** Site name **KR04** 37-6-2007 Number Owner/manager **Owner Address LOCATION** Location Electricity Easement (Please see report) How to get to the site Map attached 1:250,000 map name NPWS map code Singleton SI5601 **GDA Zone GDA Easting GDA Northing** 357367 6370539 Method for grid reference Hand-held GPS Map scale (if Map name 1:25,000 method = map) **NPWS District NPWS Zone** Northern Northeast Portion no. Parish Lot16, DP1082775 **SITE DESCRIPTION** Site type(s) Site type code Isolated Find (NPWS use only) Description of site and contents This isolated find was identified with current vehicle track on a gentle slope. The CHECKLIST: eg. length, flake identified was made from cream coloured silicified tuff. width, depth, height of site, shelter, deposit, structure, element eg. tree scar, grooves in rock. DEPOSIT: colour, texture, estimated depth, stratigraphy, contents-shell, bone, stone, charcoal, density & distribution of these, stone types, artefact types. ART: area of decorated surface. motifs, colours, wet,/dry pigment, engraving technique, no. of figures, sizes, patination. BURIALS: number & condition of bone, position, age, sex, associated artefacts. TREES: number, alive, dead. likely age, scar shape, position, size, patterns, axe marks, regrowth. QUARRIES: rock type, debris, recognisable artefacts, percentage quarried Attach photographs and sketches, eg. plan & section of shelter. Do NOT dig, disturb or damage site or contents.

| Version: June 1998 Data entered by: Date entered: |  |
|---------------------------------------------------|--|
|---------------------------------------------------|--|

| Site | Artefact<br>Type | Raw<br>Material | Colour | Max<br>Length<br>(mm) | Max<br>Width<br>(mm) | Max<br>Thickness<br>(mm) | Weight<br>(g) | Cortex<br>(%) |  |
|------|------------------|-----------------|--------|-----------------------|----------------------|--------------------------|---------------|---------------|--|
| KR04 | Flake            | Silicified Tuff | Cream  | 36                    | 48                   | 12                       | 16.7          | 0             |  |

Site KR04

Artefact from KR04