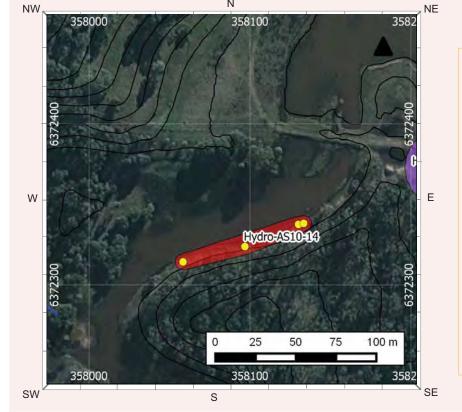

Site KR06

Artefact from KR06

New Recording ☑Additional

| Site name                                                                                                                                                                                                                                                                                                                                                                                                                                                                                                            | KK04                                                                              |                                                                                                     |                                                                                                                                          | ATION                                                             |                                                                                  | S Site                                                           | 4E 2 2207                                                                                                              |
|----------------------------------------------------------------------------------------------------------------------------------------------------------------------------------------------------------------------------------------------------------------------------------------------------------------------------------------------------------------------------------------------------------------------------------------------------------------------------------------------------------------------|-----------------------------------------------------------------------------------|-----------------------------------------------------------------------------------------------------|------------------------------------------------------------------------------------------------------------------------------------------|-------------------------------------------------------------------|----------------------------------------------------------------------------------|------------------------------------------------------------------|------------------------------------------------------------------------------------------------------------------------|
|                                                                                                                                                                                                                                                                                                                                                                                                                                                                                                                      | KISOT                                                                             |                                                                                                     |                                                                                                                                          |                                                                   | Num                                                                              | ber                                                              | 45-3-3387                                                                                                              |
| Owner/manager                                                                                                                                                                                                                                                                                                                                                                                                                                                                                                        | Hydro                                                                             |                                                                                                     |                                                                                                                                          |                                                                   |                                                                                  |                                                                  |                                                                                                                        |
| Owner Address                                                                                                                                                                                                                                                                                                                                                                                                                                                                                                        | Hydro, E                                                                          | Buffer Mana                                                                                         | ger: Kerry M                                                                                                                             | cNaugh                                                            | iton, Ha                                                                         | rt Rd, Lox                                                       | ford, NSW 2326                                                                                                         |
|                                                                                                                                                                                                                                                                                                                                                                                                                                                                                                                      |                                                                                   |                                                                                                     | LOCATIO                                                                                                                                  |                                                                   | de la                                                                            |                                                                  |                                                                                                                        |
| Location                                                                                                                                                                                                                                                                                                                                                                                                                                                                                                             | 2.8km no                                                                          | orthwest of                                                                                         | Kurri Sub-Tr                                                                                                                             | ansmiss                                                           | ion Stat                                                                         | ion                                                              |                                                                                                                        |
| How to get to the site                                                                                                                                                                                                                                                                                                                                                                                                                                                                                               | Sub-Trai                                                                          | smission S                                                                                          |                                                                                                                                          | ction of                                                          | Main R                                                                           | oad, Stanf                                                       | reta, turn left to Kurr<br>ord Road and Lang S                                                                         |
| 1:250,000 map name                                                                                                                                                                                                                                                                                                                                                                                                                                                                                                   | Cessnocl                                                                          | ¢.                                                                                                  |                                                                                                                                          |                                                                   | NPWS m                                                                           | ap code                                                          |                                                                                                                        |
| GDA Zone                                                                                                                                                                                                                                                                                                                                                                                                                                                                                                             | 56                                                                                | GDA Eastin                                                                                          | iting 357942 G                                                                                                                           |                                                                   | GDA Northing                                                                     |                                                                  | 6371717                                                                                                                |
| Method for grid reference                                                                                                                                                                                                                                                                                                                                                                                                                                                                                            | Hand-hel                                                                          | d GPS                                                                                               | Map scale (if method = map)                                                                                                              | 1:25,00                                                           | 0                                                                                | Map name                                                         |                                                                                                                        |
| NPWS District                                                                                                                                                                                                                                                                                                                                                                                                                                                                                                        |                                                                                   | (тар)                                                                                               |                                                                                                                                          |                                                                   |                                                                                  | one                                                              | Coffs Harbour                                                                                                          |
| Portion no.                                                                                                                                                                                                                                                                                                                                                                                                                                                                                                          | Lot 3171                                                                          | DP755231                                                                                            |                                                                                                                                          |                                                                   | Parish                                                                           |                                                                  |                                                                                                                        |
|                                                                                                                                                                                                                                                                                                                                                                                                                                                                                                                      | LOT 3171                                                                          | -6 (55,000                                                                                          |                                                                                                                                          |                                                                   | 7,000                                                                            |                                                                  |                                                                                                                        |
|                                                                                                                                                                                                                                                                                                                                                                                                                                                                                                                      |                                                                                   |                                                                                                     | TE DESCRIP                                                                                                                               | MOIT                                                              | 24                                                                               |                                                                  |                                                                                                                        |
| Site type(s)                                                                                                                                                                                                                                                                                                                                                                                                                                                                                                         | Artefact Scatter and PAD Site type co                                             |                                                                                                     |                                                                                                                                          |                                                                   |                                                                                  |                                                                  |                                                                                                                        |
| CHECKLIST: eg. length,<br>vidth, depth, height of site,<br>shelter, deposit, structure,<br>element eg. tree scar, grooves                                                                                                                                                                                                                                                                                                                                                                                            | on small ri                                                                       | ses along the a                                                                                     | iccess track. M<br>is likely the gra<br>posit (PADs).                                                                                    | ost artefa<br>ssed area                                           | cts were i<br>on either                                                          | dentified in<br>side of the                                      | er, artefacts tend to cluste<br>the exposed areas of the<br>track also contains artefa                                 |
| i rock. EPOSIT: colour, texture, stimated depth, stratigraphy, ontents-shell, bone, stone, harcoal, density & stribution of these, stone ppes, artefact types. RT: area of decorated urface, motifs, colours, et,/dry pigment, engraving inchnique, no. of figures, zes, patination. URIALS: number & condition fbone, position, age, sex, ssociated artefacts. REES: number, alive, dead. tely age, scar shape.                                                                                                     | followed by<br>silicious myellow silc<br>Flakes wer<br>majority of<br>present. Th | y silicified tuf<br>aterial, petrifie<br>rete.<br>e the most cor<br>flakes were le<br>he mean value | f and minor proof wood and question artefact a ses than 30mm for flake length w Materials at Artefact Type Silcrete Silicified Tuff      | portions of<br>artzite. R<br>t KK04, r<br>in length<br>a was 27.2 | of quartz,<br>ted silcret<br>ranging in<br>(~70%), a<br>2 mm, for<br>Count<br>75 | size from 7. Ithough the width 24.7r  Percen 72.8 15.5           | ated mudstone, fine-grain<br>common, followed by<br>mm to 90mm. The<br>re were larger flakes<br>mm and thickness 9.7mm |
| n rock. IEPOSIT: colour, texture, stimated depth, stratigraphy, ontents-shell, bone, stone, harcoal, density & istribution of these, stone ypes, artefact types.  RT: area of decorated urface, motifs, colours, ret./dry pigment, engraving achnique, no. of figures, izes, patimation.  URIALS: number & condition flone, position, age, sex, ssociated artefacts.  REES: number, alive, dead. kely age, scar shape, osition, size, patterns, axe larks, regrowth.  UARRIES: rock type, debris, arcentage quarried | followed by<br>silicious myellow silc<br>Flakes wer<br>majority of<br>present. Th | y silicified tuf<br>aterial, petrifie<br>rete.<br>e the most cor<br>flakes were le<br>he mean value | f and minor pro<br>d wood and qu<br>minon artefact a<br>iss than 30mm<br>for flake length<br>w Materials at<br>Artefact Type<br>Silcrete | portions of<br>artzite. R<br>t KK04, r<br>in length<br>a was 27.2 | of quartz,<br>ted silcret<br>ranging in<br>(~70%), a<br>2 mm, for<br>Count<br>75 | chert, indurie was most of size from 7 lithough thei width 24.7r | mm to 90mm. The<br>re were larger flakes<br>nm and thickness 9.7mm                                                     |