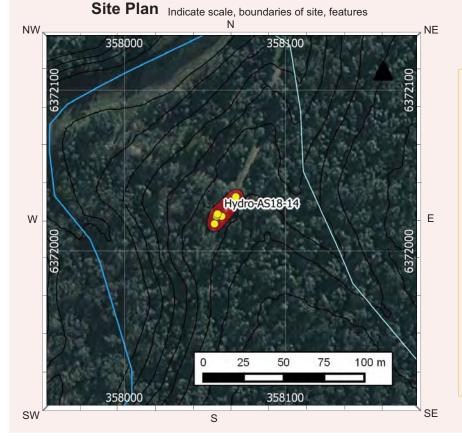

Site KR06

Artefact from KR06

New Recording ☑Additional

| Site name                                                                                                                                                                                                                                                                                                                                                                                                                                                                                                            | KK04                                                                              |                                                                                                     |                                                                                                                                          | ATION                                                             |                                                                                  | S Site                                                           | 4E 2 2207                                                                                                              |
|----------------------------------------------------------------------------------------------------------------------------------------------------------------------------------------------------------------------------------------------------------------------------------------------------------------------------------------------------------------------------------------------------------------------------------------------------------------------------------------------------------------------|-----------------------------------------------------------------------------------|-----------------------------------------------------------------------------------------------------|------------------------------------------------------------------------------------------------------------------------------------------|-------------------------------------------------------------------|----------------------------------------------------------------------------------|------------------------------------------------------------------|------------------------------------------------------------------------------------------------------------------------|
|                                                                                                                                                                                                                                                                                                                                                                                                                                                                                                                      | KISOT                                                                             |                                                                                                     |                                                                                                                                          |                                                                   | Num                                                                              | ber                                                              | 45-3-3387                                                                                                              |
| Owner/manager                                                                                                                                                                                                                                                                                                                                                                                                                                                                                                        | Hydro                                                                             |                                                                                                     |                                                                                                                                          |                                                                   |                                                                                  |                                                                  |                                                                                                                        |
| Owner Address                                                                                                                                                                                                                                                                                                                                                                                                                                                                                                        | Hydro, E                                                                          | Buffer Mana                                                                                         | ger: Kerry M                                                                                                                             | cNaugh                                                            | iton, Ha                                                                         | rt Rd, Lox                                                       | ford, NSW 2326                                                                                                         |
|                                                                                                                                                                                                                                                                                                                                                                                                                                                                                                                      |                                                                                   |                                                                                                     | LOCATIO                                                                                                                                  |                                                                   | de la                                                                            |                                                                  |                                                                                                                        |
| Location                                                                                                                                                                                                                                                                                                                                                                                                                                                                                                             | 2.8km no                                                                          | orthwest of                                                                                         | Kurri Sub-Tr                                                                                                                             | ansmiss                                                           | ion Stat                                                                         | ion                                                              |                                                                                                                        |
| How to get to the site                                                                                                                                                                                                                                                                                                                                                                                                                                                                                               | Sub-Trai                                                                          | smission S                                                                                          |                                                                                                                                          | ction of                                                          | Main R                                                                           | oad, Stanf                                                       | reta, turn left to Kurr<br>ord Road and Lang S                                                                         |
| 1:250,000 map name                                                                                                                                                                                                                                                                                                                                                                                                                                                                                                   | Cessnocl                                                                          | ¢.                                                                                                  |                                                                                                                                          |                                                                   | NPWS m                                                                           | ap code                                                          |                                                                                                                        |
| GDA Zone                                                                                                                                                                                                                                                                                                                                                                                                                                                                                                             | 56                                                                                | GDA Eastin                                                                                          | iting 357942 G                                                                                                                           |                                                                   | GDA Northing                                                                     |                                                                  | 6371717                                                                                                                |
| Method for grid reference                                                                                                                                                                                                                                                                                                                                                                                                                                                                                            | Hand-hel                                                                          | d GPS                                                                                               | Map scale (if method = map)                                                                                                              | 1:25,00                                                           | 0                                                                                | Map name                                                         |                                                                                                                        |
| NPWS District                                                                                                                                                                                                                                                                                                                                                                                                                                                                                                        |                                                                                   | (тар)                                                                                               |                                                                                                                                          |                                                                   |                                                                                  | one                                                              | Coffs Harbour                                                                                                          |
| Portion no.                                                                                                                                                                                                                                                                                                                                                                                                                                                                                                          | Lot 3171                                                                          | DP755231                                                                                            |                                                                                                                                          |                                                                   | Parish                                                                           |                                                                  |                                                                                                                        |
|                                                                                                                                                                                                                                                                                                                                                                                                                                                                                                                      | LOT 3171                                                                          | -6 (55,000                                                                                          |                                                                                                                                          |                                                                   | 7,000                                                                            |                                                                  |                                                                                                                        |
|                                                                                                                                                                                                                                                                                                                                                                                                                                                                                                                      |                                                                                   |                                                                                                     | TE DESCRIP                                                                                                                               | MOIT                                                              | 24                                                                               |                                                                  |                                                                                                                        |
| Site type(s)                                                                                                                                                                                                                                                                                                                                                                                                                                                                                                         | Artefact Scatter and PAD Site type co                                             |                                                                                                     |                                                                                                                                          |                                                                   |                                                                                  |                                                                  |                                                                                                                        |
| CHECKLIST: eg. length,<br>vidth, depth, height of site,<br>shelter, deposit, structure,<br>element eg. tree scar, grooves                                                                                                                                                                                                                                                                                                                                                                                            | on small ri                                                                       | ses along the a                                                                                     | iccess track. M<br>is likely the gra<br>posit (PADs).                                                                                    | ost artefa<br>ssed area                                           | cts were i<br>on either                                                          | dentified in<br>side of the                                      | er, artefacts tend to cluste<br>the exposed areas of the<br>track also contains artefa                                 |
| i rock. EPOSIT: colour, texture, stimated depth, stratigraphy, ontents-shell, bone, stone, harcoal, density & stribution of these, stone ppes, artefact types. RT: area of decorated urface, motifs, colours, et,/dry pigment, engraving inchnique, no. of figures, zes, patination. URIALS: number & condition fbone, position, age, sex, ssociated artefacts. REES: number, alive, dead. tely age, scar shape.                                                                                                     | followed by<br>silicious myellow silc<br>Flakes wer<br>majority of<br>present. Th | y silicified tuf<br>aterial, petrifie<br>rete.<br>e the most cor<br>flakes were le<br>he mean value | f and minor proof wood and question artefact a ses than 30mm for flake length w Materials at Artefact Type Silcrete Silicified Tuff      | portions of<br>artzite. R<br>t KK04, r<br>in length<br>a was 27.2 | of quartz,<br>ted silcret<br>ranging in<br>(~70%), a<br>2 mm, for<br>Count<br>75 | size from 7. Ithough the width 24.7r  Percen 72.8 15.5           | ated mudstone, fine-grain<br>common, followed by<br>mm to 90mm. The<br>re were larger flakes<br>mm and thickness 9.7mm |
| n rock. IEPOSIT: colour, texture, stimated depth, stratigraphy, ontents-shell, bone, stone, harcoal, density & istribution of these, stone ypes, artefact types.  RT: area of decorated urface, motifs, colours, ret./dry pigment, engraving achnique, no. of figures, izes, patimation.  URIALS: number & condition flone, position, age, sex, ssociated artefacts.  REES: number, alive, dead. kely age, scar shape, osition, size, patterns, axe larks, regrowth.  UARRIES: rock type, debris, arcentage quarried | followed by<br>silicious myellow silc<br>Flakes wer<br>majority of<br>present. Th | y silicified tuf<br>aterial, petrifie<br>rete.<br>e the most cor<br>flakes were le<br>he mean value | f and minor pro<br>d wood and qu<br>minon artefact a<br>iss than 30mm<br>for flake length<br>w Materials at<br>Artefact Type<br>Silcrete | portions of<br>artzite. R<br>t KK04, r<br>in length<br>a was 27.2 | of quartz,<br>ted silcret<br>ranging in<br>(~70%), a<br>2 mm, for<br>Count<br>75 | chert, indurie was most of size from 7 lithough thei width 24.7r | mm to 90mm. The<br>re were larger flakes<br>nm and thickness 9.7mm                                                     |