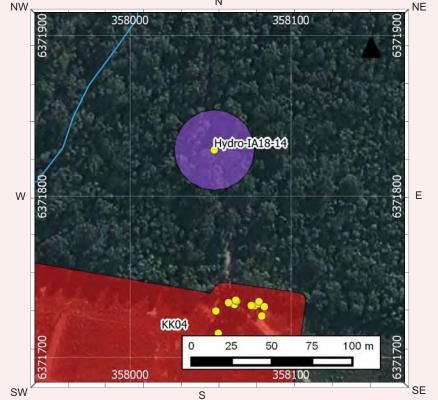

Site KR06

Artefact from KR06

New Recording ☑Additional

| Site name                                                                                                                                                                                                                                                                                                                                                                                                                                                                                                            | KK04                                                                              |                                                                                                     |                                                                                                                                          | ATION                                                             |                                                                                  | S Site                                                           | 4E 2 2207                                                                                                              |
|----------------------------------------------------------------------------------------------------------------------------------------------------------------------------------------------------------------------------------------------------------------------------------------------------------------------------------------------------------------------------------------------------------------------------------------------------------------------------------------------------------------------|-----------------------------------------------------------------------------------|-----------------------------------------------------------------------------------------------------|------------------------------------------------------------------------------------------------------------------------------------------|-------------------------------------------------------------------|----------------------------------------------------------------------------------|------------------------------------------------------------------|------------------------------------------------------------------------------------------------------------------------|
|                                                                                                                                                                                                                                                                                                                                                                                                                                                                                                                      | KISOT                                                                             |                                                                                                     |                                                                                                                                          |                                                                   | Num                                                                              | ber                                                              | 45-3-3387                                                                                                              |
| Owner/manager                                                                                                                                                                                                                                                                                                                                                                                                                                                                                                        | Hydro                                                                             |                                                                                                     |                                                                                                                                          |                                                                   |                                                                                  |                                                                  |                                                                                                                        |
| Owner Address                                                                                                                                                                                                                                                                                                                                                                                                                                                                                                        | Hydro, E                                                                          | Buffer Mana                                                                                         | ger: Kerry M                                                                                                                             | cNaugh                                                            | iton, Ha                                                                         | rt Rd, Lox                                                       | ford, NSW 2326                                                                                                         |
|                                                                                                                                                                                                                                                                                                                                                                                                                                                                                                                      |                                                                                   |                                                                                                     | LOCATIO                                                                                                                                  |                                                                   | de la                                                                            |                                                                  |                                                                                                                        |
| Location                                                                                                                                                                                                                                                                                                                                                                                                                                                                                                             | 2.8km no                                                                          | orthwest of                                                                                         | Kurri Sub-Tr                                                                                                                             | ansmiss                                                           | ion Stat                                                                         | ion                                                              |                                                                                                                        |
| How to get to the site                                                                                                                                                                                                                                                                                                                                                                                                                                                                                               | Sub-Trai                                                                          | smission S                                                                                          |                                                                                                                                          | ction of                                                          | Main R                                                                           | oad, Stanf                                                       | reta, turn left to Kurr<br>ord Road and Lang S                                                                         |
| 1:250,000 map name                                                                                                                                                                                                                                                                                                                                                                                                                                                                                                   | Cessnocl                                                                          | ¢.                                                                                                  |                                                                                                                                          |                                                                   | NPWS m                                                                           | ap code                                                          |                                                                                                                        |
| GDA Zone                                                                                                                                                                                                                                                                                                                                                                                                                                                                                                             | 56                                                                                | GDA Eastin                                                                                          | iting 357942 G                                                                                                                           |                                                                   | GDA Northing                                                                     |                                                                  | 6371717                                                                                                                |
| Method for grid reference                                                                                                                                                                                                                                                                                                                                                                                                                                                                                            | Hand-hel                                                                          | d GPS                                                                                               | Map scale (if method = map)                                                                                                              | 1:25,00                                                           | 0                                                                                | Map name                                                         |                                                                                                                        |
| NPWS District                                                                                                                                                                                                                                                                                                                                                                                                                                                                                                        |                                                                                   | (тар)                                                                                               |                                                                                                                                          |                                                                   |                                                                                  | one                                                              | Coffs Harbour                                                                                                          |
| Portion no.                                                                                                                                                                                                                                                                                                                                                                                                                                                                                                          | Lot 3171                                                                          | DP755231                                                                                            |                                                                                                                                          |                                                                   | Parish                                                                           |                                                                  |                                                                                                                        |
|                                                                                                                                                                                                                                                                                                                                                                                                                                                                                                                      | LOT 3171                                                                          | -6 (55,000                                                                                          |                                                                                                                                          |                                                                   | 7,000                                                                            |                                                                  |                                                                                                                        |
|                                                                                                                                                                                                                                                                                                                                                                                                                                                                                                                      |                                                                                   |                                                                                                     | TE DESCRIP                                                                                                                               | MOIT                                                              | 24                                                                               |                                                                  |                                                                                                                        |
| Site type(s)                                                                                                                                                                                                                                                                                                                                                                                                                                                                                                         | Artefact Scatter and PAD Site type co                                             |                                                                                                     |                                                                                                                                          |                                                                   |                                                                                  |                                                                  |                                                                                                                        |
| CHECKLIST: eg. length,<br>vidth, depth, height of site,<br>shelter, deposit, structure,<br>element eg. tree scar, grooves                                                                                                                                                                                                                                                                                                                                                                                            | on small ri                                                                       | ses along the a                                                                                     | iccess track. M<br>is likely the gra<br>posit (PADs).                                                                                    | ost artefa<br>ssed area                                           | cts were i<br>on either                                                          | dentified in<br>side of the                                      | er, artefacts tend to cluste<br>the exposed areas of the<br>track also contains artefa                                 |
| i rock. EPOSIT: colour, texture, stimated depth, stratigraphy, ontents-shell, bone, stone, harcoal, density & stribution of these, stone ppes, artefact types. RT: area of decorated urface, motifs, colours, et,/dry pigment, engraving inchnique, no. of figures, zes, patination. URIALS: number & condition fbone, position, age, sex, ssociated artefacts. REES: number, alive, dead. tely age, scar shape.                                                                                                     | followed by<br>silicious myellow silc<br>Flakes wer<br>majority of<br>present. Th | y silicified tuf<br>aterial, petrifie<br>rete.<br>e the most cor<br>flakes were le<br>he mean value | f and minor proof wood and question artefact a ses than 30mm for flake length w Materials at Artefact Type Silcrete Silicified Tuff      | portions of<br>artzite. R<br>t KK04, r<br>in length<br>a was 27.2 | of quartz,<br>ted silcret<br>ranging in<br>(~70%), a<br>2 mm, for<br>Count<br>75 | size from 7. Ithough the width 24.7r  Percen 72.8 15.5           | ated mudstone, fine-grain<br>common, followed by<br>mm to 90mm. The<br>re were larger flakes<br>mm and thickness 9.7mm |
| n rock. IEPOSIT: colour, texture, stimated depth, stratigraphy, ontents-shell, bone, stone, harcoal, density & istribution of these, stone ypes, artefact types.  RT: area of decorated urface, motifs, colours, ret./dry pigment, engraving achnique, no. of figures, izes, patimation.  URIALS: number & condition flone, position, age, sex, ssociated artefacts.  REES: number, alive, dead. kely age, scar shape, osition, size, patterns, axe larks, regrowth.  UARRIES: rock type, debris, arcentage quarried | followed by<br>silicious myellow silc<br>Flakes wer<br>majority of<br>present. Th | y silicified tuf<br>aterial, petrifie<br>rete.<br>e the most cor<br>flakes were le<br>he mean value | f and minor pro<br>d wood and qu<br>minon artefact a<br>iss than 30mm<br>for flake length<br>w Materials at<br>Artefact Type<br>Silcrete | portions of<br>artzite. R<br>t KK04, r<br>in length<br>a was 27.2 | of quartz,<br>ted silcret<br>ranging in<br>(~70%), a<br>2 mm, for<br>Count<br>75 | chert, indurie was most of size from 7 lithough thei width 24.7r | mm to 90mm. The<br>re were larger flakes<br>nm and thickness 9.7mm                                                     |