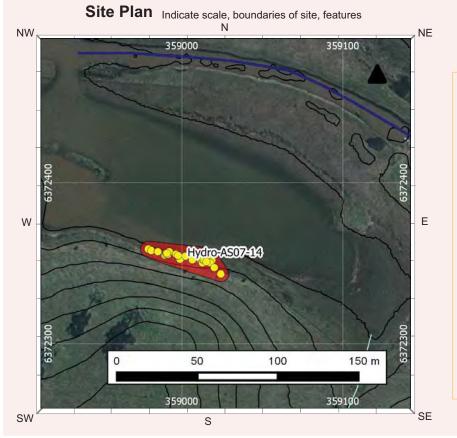

Site KR06

Artefact from KR06

New Recording ☑Additional

| Site name                                                                                                                                                                                                                                                                                                                                                                                                                                                                                                            | KK04                                                                              |                                                                                                     |                                                                                                                                          | ATION                                                             |                                                                                  | S Site                                                           | 4E 2 2207                                                                                                              |
|----------------------------------------------------------------------------------------------------------------------------------------------------------------------------------------------------------------------------------------------------------------------------------------------------------------------------------------------------------------------------------------------------------------------------------------------------------------------------------------------------------------------|-----------------------------------------------------------------------------------|-----------------------------------------------------------------------------------------------------|------------------------------------------------------------------------------------------------------------------------------------------|-------------------------------------------------------------------|----------------------------------------------------------------------------------|------------------------------------------------------------------|------------------------------------------------------------------------------------------------------------------------|
|                                                                                                                                                                                                                                                                                                                                                                                                                                                                                                                      | KISOT                                                                             |                                                                                                     |                                                                                                                                          |                                                                   | Num                                                                              | ber                                                              | 45-3-3387                                                                                                              |
| Owner/manager                                                                                                                                                                                                                                                                                                                                                                                                                                                                                                        | Hydro                                                                             |                                                                                                     |                                                                                                                                          |                                                                   |                                                                                  |                                                                  |                                                                                                                        |
| Owner Address                                                                                                                                                                                                                                                                                                                                                                                                                                                                                                        | Hydro, E                                                                          | Buffer Mana                                                                                         | ger: Kerry M                                                                                                                             | cNaugh                                                            | iton, Ha                                                                         | rt Rd, Lox                                                       | ford, NSW 2326                                                                                                         |
|                                                                                                                                                                                                                                                                                                                                                                                                                                                                                                                      |                                                                                   |                                                                                                     | LOCATIO                                                                                                                                  |                                                                   | de la                                                                            |                                                                  |                                                                                                                        |
| Location                                                                                                                                                                                                                                                                                                                                                                                                                                                                                                             | 2.8km no                                                                          | orthwest of                                                                                         | Kurri Sub-Tr                                                                                                                             | ansmiss                                                           | ion Stat                                                                         | ion                                                              |                                                                                                                        |
| How to get to the site                                                                                                                                                                                                                                                                                                                                                                                                                                                                                               | Sub-Trai                                                                          | smission S                                                                                          |                                                                                                                                          | ction of                                                          | Main R                                                                           | oad, Stanf                                                       | reta, turn left to Kurr<br>ord Road and Lang S                                                                         |
| 1:250,000 map name                                                                                                                                                                                                                                                                                                                                                                                                                                                                                                   | Cessnocl                                                                          | ¢.                                                                                                  |                                                                                                                                          |                                                                   | NPWS m                                                                           | ap code                                                          |                                                                                                                        |
| GDA Zone                                                                                                                                                                                                                                                                                                                                                                                                                                                                                                             | 56                                                                                | GDA Eastin                                                                                          | iting 357942 G                                                                                                                           |                                                                   | GDA Northing                                                                     |                                                                  | 6371717                                                                                                                |
| Method for grid reference                                                                                                                                                                                                                                                                                                                                                                                                                                                                                            | Hand-hel                                                                          | d GPS                                                                                               | Map scale (if method = map)                                                                                                              | 1:25,00                                                           | 0                                                                                | Map name                                                         |                                                                                                                        |
| NPWS District                                                                                                                                                                                                                                                                                                                                                                                                                                                                                                        |                                                                                   | (тар)                                                                                               |                                                                                                                                          |                                                                   |                                                                                  | one                                                              | Coffs Harbour                                                                                                          |
| Portion no.                                                                                                                                                                                                                                                                                                                                                                                                                                                                                                          | Lot 3171                                                                          | DP755231                                                                                            |                                                                                                                                          |                                                                   | Parish                                                                           |                                                                  |                                                                                                                        |
|                                                                                                                                                                                                                                                                                                                                                                                                                                                                                                                      | LOT 3171                                                                          | -6 (55,000                                                                                          |                                                                                                                                          |                                                                   | 7,000                                                                            |                                                                  |                                                                                                                        |
|                                                                                                                                                                                                                                                                                                                                                                                                                                                                                                                      |                                                                                   |                                                                                                     | TE DESCRIP                                                                                                                               | MOIT                                                              | 24                                                                               |                                                                  |                                                                                                                        |
| Site type(s)                                                                                                                                                                                                                                                                                                                                                                                                                                                                                                         | Artefact Scatter and PAD Site type co                                             |                                                                                                     |                                                                                                                                          |                                                                   |                                                                                  |                                                                  |                                                                                                                        |
| CHECKLIST: eg. length,<br>vidth, depth, height of site,<br>shelter, deposit, structure,<br>element eg. tree scar, grooves                                                                                                                                                                                                                                                                                                                                                                                            | on small ri                                                                       | ses along the a                                                                                     | iccess track. M<br>is likely the gra<br>posit (PADs).                                                                                    | ost artefa<br>ssed area                                           | cts were i<br>on either                                                          | dentified in<br>side of the                                      | er, artefacts tend to cluste<br>the exposed areas of the<br>track also contains artefa                                 |
| i rock. EPOSIT: colour, texture, stimated depth, stratigraphy, ontents-shell, bone, stone, harcoal, density & stribution of these, stone ppes, artefact types. RT: area of decorated urface, motifs, colours, et,/dry pigment, engraving inchnique, no. of figures, zes, patination. URIALS: number & condition fbone, position, age, sex, ssociated artefacts. REES: number, alive, dead. tely age, scar shape.                                                                                                     | followed by<br>silicious myellow silc<br>Flakes wer<br>majority of<br>present. Th | y silicified tuf<br>aterial, petrifie<br>rete.<br>e the most cor<br>flakes were le<br>he mean value | f and minor proof wood and question artefact a ses than 30mm for flake length w Materials at Artefact Type Silcrete Silicified Tuff      | portions of<br>artzite. R<br>t KK04, r<br>in length<br>a was 27.2 | of quartz,<br>ted silcret<br>ranging in<br>(~70%), a<br>2 mm, for<br>Count<br>75 | size from 7. Ithough the width 24.7r  Percen 72.8 15.5           | ated mudstone, fine-grain<br>common, followed by<br>mm to 90mm. The<br>re were larger flakes<br>mm and thickness 9.7mm |
| n rock. IEPOSIT: colour, texture, stimated depth, stratigraphy, ontents-shell, bone, stone, harcoal, density & istribution of these, stone ypes, artefact types.  RT: area of decorated urface, motifs, colours, ret./dry pigment, engraving achnique, no. of figures, izes, patimation.  URIALS: number & condition flone, position, age, sex, ssociated artefacts.  REES: number, alive, dead. kely age, scar shape, osition, size, patterns, axe larks, regrowth.  UARRIES: rock type, debris, arcentage quarried | followed by<br>silicious myellow silc<br>Flakes wer<br>majority of<br>present. Th | y silicified tuf<br>aterial, petrifie<br>rete.<br>e the most cor<br>flakes were le<br>he mean value | f and minor pro<br>d wood and qu<br>minon artefact a<br>iss than 30mm<br>for flake length<br>w Materials at<br>Artefact Type<br>Silcrete | portions of<br>artzite. R<br>t KK04, r<br>in length<br>a was 27.2 | of quartz,<br>ted silcret<br>ranging in<br>(~70%), a<br>2 mm, for<br>Count<br>75 | chert, indurie was most of size from 7 lithough thei width 24.7r | mm to 90mm. The<br>re were larger flakes<br>nm and thickness 9.7mm                                                     |