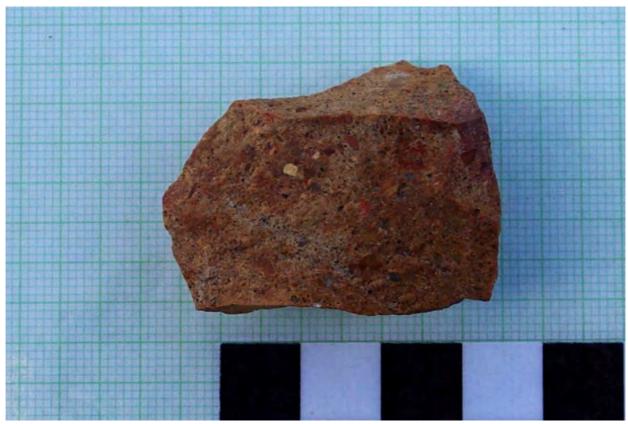

| Version: June 1998 Data entered by: Date entered: |  |
|---------------------------------------------------|--|
|---------------------------------------------------|--|

| Site | Artefact<br>Type | Raw<br>Material | Colour | Max<br>Length<br>(mm) | Max<br>Width<br>(mm) | Max<br>Thickness<br>(mm) | Weight<br>(g) | Cortex<br>(%) |  |
|------|------------------|-----------------|--------|-----------------------|----------------------|--------------------------|---------------|---------------|--|
| KR04 | Flake            | Silicified Tuff | Cream  | 36                    | 48                   | 12                       | 16.7          | 0             |  |

Site KR04

Artefact from KR04