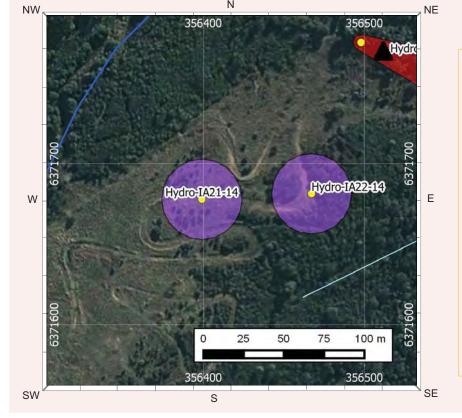

Site KR06

Artefact from KR06

New Recording ☑Additional

| Site name                                                                                                                                                                                                                                                                                                                                                                                                                                                                                                            | KK04                                                                              |                                                                                                     |                                                                                                                                          | ATION                                                             |                                                                                  | S Site                                                           | 4E 2 2207                                                                                                              |
|----------------------------------------------------------------------------------------------------------------------------------------------------------------------------------------------------------------------------------------------------------------------------------------------------------------------------------------------------------------------------------------------------------------------------------------------------------------------------------------------------------------------|-----------------------------------------------------------------------------------|-----------------------------------------------------------------------------------------------------|------------------------------------------------------------------------------------------------------------------------------------------|-------------------------------------------------------------------|----------------------------------------------------------------------------------|------------------------------------------------------------------|------------------------------------------------------------------------------------------------------------------------|
|                                                                                                                                                                                                                                                                                                                                                                                                                                                                                                                      | KISOT                                                                             |                                                                                                     |                                                                                                                                          |                                                                   | Num                                                                              | ber                                                              | 45-3-3387                                                                                                              |
| Owner/manager                                                                                                                                                                                                                                                                                                                                                                                                                                                                                                        | Hydro                                                                             |                                                                                                     |                                                                                                                                          |                                                                   |                                                                                  |                                                                  |                                                                                                                        |
| Owner Address                                                                                                                                                                                                                                                                                                                                                                                                                                                                                                        | Hydro, E                                                                          | Buffer Mana                                                                                         | ger: Kerry M                                                                                                                             | cNaugh                                                            | iton, Ha                                                                         | rt Rd, Lox                                                       | ford, NSW 2326                                                                                                         |
|                                                                                                                                                                                                                                                                                                                                                                                                                                                                                                                      |                                                                                   |                                                                                                     | LOCATIO                                                                                                                                  |                                                                   | de la                                                                            |                                                                  |                                                                                                                        |
| Location                                                                                                                                                                                                                                                                                                                                                                                                                                                                                                             | 2.8km no                                                                          | orthwest of                                                                                         | Kurri Sub-Tr                                                                                                                             | ansmiss                                                           | ion Stat                                                                         | ion                                                              |                                                                                                                        |
| How to get to the site                                                                                                                                                                                                                                                                                                                                                                                                                                                                                               | Sub-Trai                                                                          | smission S                                                                                          |                                                                                                                                          | ction of                                                          | Main R                                                                           | oad, Stanf                                                       | reta, turn left to Kurr<br>ord Road and Lang S                                                                         |
| 1:250,000 map name                                                                                                                                                                                                                                                                                                                                                                                                                                                                                                   | Cessnocl                                                                          | ¢.                                                                                                  |                                                                                                                                          |                                                                   | NPWS m                                                                           | ap code                                                          |                                                                                                                        |
| GDA Zone                                                                                                                                                                                                                                                                                                                                                                                                                                                                                                             | 56                                                                                | GDA Eastin                                                                                          | iting 357942 G                                                                                                                           |                                                                   | GDA Northing                                                                     |                                                                  | 6371717                                                                                                                |
| Method for grid reference                                                                                                                                                                                                                                                                                                                                                                                                                                                                                            | Hand-hel                                                                          | d GPS                                                                                               | Map scale (if method = map)                                                                                                              | 1:25,00                                                           | 0                                                                                | Map name                                                         |                                                                                                                        |
| NPWS District                                                                                                                                                                                                                                                                                                                                                                                                                                                                                                        |                                                                                   | (тар)                                                                                               |                                                                                                                                          |                                                                   |                                                                                  | one                                                              | Coffs Harbour                                                                                                          |
| Portion no.                                                                                                                                                                                                                                                                                                                                                                                                                                                                                                          | Lot 3171                                                                          | DP755231                                                                                            |                                                                                                                                          |                                                                   | Parish                                                                           |                                                                  |                                                                                                                        |
|                                                                                                                                                                                                                                                                                                                                                                                                                                                                                                                      | LOT 3171                                                                          | -6 (55,000                                                                                          |                                                                                                                                          |                                                                   | 7,000                                                                            |                                                                  |                                                                                                                        |
|                                                                                                                                                                                                                                                                                                                                                                                                                                                                                                                      |                                                                                   |                                                                                                     | TE DESCRIP                                                                                                                               | MOIT                                                              | 24                                                                               |                                                                  |                                                                                                                        |
| Site type(s)                                                                                                                                                                                                                                                                                                                                                                                                                                                                                                         | Artefact Scatter and PAD Site type co                                             |                                                                                                     |                                                                                                                                          |                                                                   |                                                                                  |                                                                  |                                                                                                                        |
| CHECKLIST: eg. length,<br>vidth, depth, height of site,<br>shelter, deposit, structure,<br>element eg. tree scar, grooves                                                                                                                                                                                                                                                                                                                                                                                            | on small ri                                                                       | ses along the a                                                                                     | iccess track. M<br>is likely the gra<br>posit (PADs).                                                                                    | ost artefa<br>ssed area                                           | cts were i<br>on either                                                          | dentified in<br>side of the                                      | er, artefacts tend to cluste<br>the exposed areas of the<br>track also contains artefa                                 |
| i rock. EPOSIT: colour, texture, stimated depth, stratigraphy, ontents-shell, bone, stone, harcoal, density & stribution of these, stone ppes, artefact types. RT: area of decorated urface, motifs, colours, et,/dry pigment, engraving inchnique, no. of figures, zes, patination. URIALS: number & condition fbone, position, age, sex, ssociated artefacts. REES: number, alive, dead. tely age, scar shape.                                                                                                     | followed by<br>silicious myellow silc<br>Flakes wer<br>majority of<br>present. Th | y silicified tuf<br>aterial, petrifie<br>rete.<br>e the most cor<br>flakes were le<br>he mean value | f and minor proof wood and question artefact a ses than 30mm for flake length w Materials at Artefact Type Silcrete Silicified Tuff      | portions of<br>artzite. R<br>t KK04, r<br>in length<br>a was 27.2 | of quartz,<br>ted silcret<br>ranging in<br>(~70%), a<br>2 mm, for<br>Count<br>75 | size from 7. Ithough the width 24.7r  Percen 72.8 15.5           | ated mudstone, fine-grain<br>common, followed by<br>mm to 90mm. The<br>re were larger flakes<br>mm and thickness 9.7mm |
| n rock. IEPOSIT: colour, texture, stimated depth, stratigraphy, ontents-shell, bone, stone, harcoal, density & istribution of these, stone ypes, artefact types.  RT: area of decorated urface, motifs, colours, ret./dry pigment, engraving achnique, no. of figures, izes, patimation.  URIALS: number & condition flone, position, age, sex, ssociated artefacts.  REES: number, alive, dead. kely age, scar shape, osition, size, patterns, axe larks, regrowth.  UARRIES: rock type, debris, arcentage quarried | followed by<br>silicious myellow silc<br>Flakes wer<br>majority of<br>present. Th | y silicified tuf<br>aterial, petrifie<br>rete.<br>e the most cor<br>flakes were le<br>he mean value | f and minor pro<br>d wood and qu<br>minon artefact a<br>iss than 30mm<br>for flake length<br>w Materials at<br>Artefact Type<br>Silcrete | portions of<br>artzite. R<br>t KK04, r<br>in length<br>a was 27.2 | of quartz,<br>ted silcret<br>ranging in<br>(~70%), a<br>2 mm, for<br>Count<br>75 | chert, indurie was most of size from 7 lithough thei width 24.7r | mm to 90mm. The<br>re were larger flakes<br>nm and thickness 9.7mm                                                     |