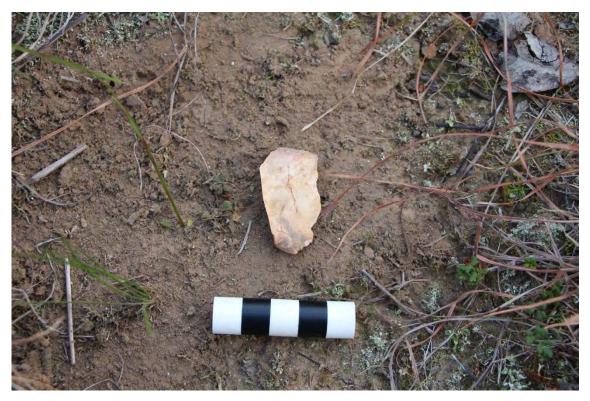

# **Aboriginal Sites Register of NSW** NPWS, PO Box 1967, Hurstville NSW 2220

Standard Site Recording Form

SITE IDENTIFICATION **NPWS Site** Site name **KR04** 37-6-2007 Number Owner/manager **Owner Address LOCATION** Location Electricity Easement (Please see report) How to get to the site Map attached 1:250,000 map name NPWS map code Singleton SI5601 **GDA Zone GDA Easting GDA Northing** 357367 6370539 Method for grid reference Hand-held GPS Map scale (if Map name 1:25,000 method = map) **NPWS District NPWS Zone** Northern Northeast Portion no. Parish Lot16, DP1082775 **SITE DESCRIPTION** Site type(s) Site type code Isolated Find (NPWS use only) Description of site and contents This isolated find was identified with current vehicle track on a gentle slope. The CHECKLIST: eg. length, flake identified was made from cream coloured silicified tuff. width, depth, height of site, shelter, deposit, structure, element eg. tree scar, grooves in rock. DEPOSIT: colour, texture, estimated depth, stratigraphy, contents-shell, bone, stone, charcoal, density & distribution of these, stone types, artefact types. ART: area of decorated surface. motifs, colours, wet,/dry pigment, engraving technique, no. of figures, sizes, patination. BURIALS: number & condition of bone, position, age, sex, associated artefacts. TREES: number, alive, dead. likely age, scar shape, position, size, patterns, axe marks, regrowth. QUARRIES: rock type, debris, recognisable artefacts, percentage quarried Attach photographs and sketches, eg. plan & section of shelter. Do NOT dig, disturb or damage site or contents.

| Version: June 1998 Data entered by: Date entered: |  |
|---------------------------------------------------|--|
|---------------------------------------------------|--|

| Site | Artefact<br>Type | Raw<br>Material | Colour | Max<br>Length<br>(mm) | Max<br>Width<br>(mm) | Max<br>Thickness<br>(mm) | Weight<br>(g) | Cortex<br>(%) |  |
|------|------------------|-----------------|--------|-----------------------|----------------------|--------------------------|---------------|---------------|--|
| KR04 | Flake            | Silicified Tuff | Cream  | 36                    | 48                   | 12                       | 16.7          | 0             |  |

Site KR04

Artefact from KR04