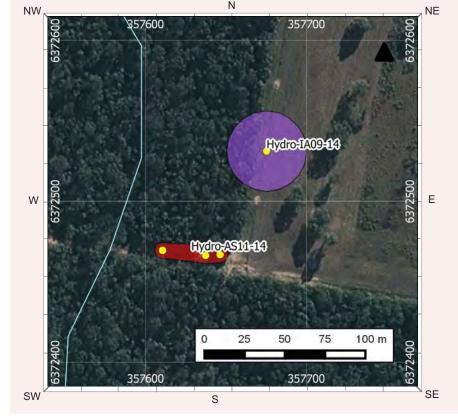

Site KR06

Artefact from KR06

New Recording ☑Additional

| Site name                                                                                                                                                                                                                                                                                                                                                                                                                                                                                                            | KK04                                                                              |                                                                                                     |                                                                                                                                          | ATION                                                             |                                                                                  | S Site                                                           | 4E 2 2207                                                                                                              |
|----------------------------------------------------------------------------------------------------------------------------------------------------------------------------------------------------------------------------------------------------------------------------------------------------------------------------------------------------------------------------------------------------------------------------------------------------------------------------------------------------------------------|-----------------------------------------------------------------------------------|-----------------------------------------------------------------------------------------------------|------------------------------------------------------------------------------------------------------------------------------------------|-------------------------------------------------------------------|----------------------------------------------------------------------------------|------------------------------------------------------------------|------------------------------------------------------------------------------------------------------------------------|
|                                                                                                                                                                                                                                                                                                                                                                                                                                                                                                                      | KISOT                                                                             |                                                                                                     |                                                                                                                                          |                                                                   | Num                                                                              | ber                                                              | 45-3-3387                                                                                                              |
| Owner/manager                                                                                                                                                                                                                                                                                                                                                                                                                                                                                                        | Hydro                                                                             |                                                                                                     |                                                                                                                                          |                                                                   |                                                                                  |                                                                  |                                                                                                                        |
| Owner Address                                                                                                                                                                                                                                                                                                                                                                                                                                                                                                        | Hydro, E                                                                          | Buffer Mana                                                                                         | ger: Kerry M                                                                                                                             | cNaugh                                                            | iton, Ha                                                                         | rt Rd, Lox                                                       | ford, NSW 2326                                                                                                         |
|                                                                                                                                                                                                                                                                                                                                                                                                                                                                                                                      |                                                                                   |                                                                                                     | LOCATIO                                                                                                                                  |                                                                   | de la                                                                            |                                                                  |                                                                                                                        |
| Location                                                                                                                                                                                                                                                                                                                                                                                                                                                                                                             | 2.8km no                                                                          | orthwest of                                                                                         | Kurri Sub-Tr                                                                                                                             | ansmiss                                                           | ion Stat                                                                         | ion                                                              |                                                                                                                        |
| How to get to the site                                                                                                                                                                                                                                                                                                                                                                                                                                                                                               | Sub-Trai                                                                          | smission S                                                                                          |                                                                                                                                          | ction of                                                          | Main R                                                                           | oad, Stanf                                                       | reta, turn left to Kurr<br>ord Road and Lang S                                                                         |
| 1:250,000 map name                                                                                                                                                                                                                                                                                                                                                                                                                                                                                                   | Cessnocl                                                                          | ¢.                                                                                                  |                                                                                                                                          |                                                                   | NPWS m                                                                           | ap code                                                          |                                                                                                                        |
| GDA Zone                                                                                                                                                                                                                                                                                                                                                                                                                                                                                                             | 56                                                                                | GDA Eastin                                                                                          | iting 357942 G                                                                                                                           |                                                                   | GDA Northing                                                                     |                                                                  | 6371717                                                                                                                |
| Method for grid reference                                                                                                                                                                                                                                                                                                                                                                                                                                                                                            | Hand-hel                                                                          | d GPS                                                                                               | Map scale (if method = map)                                                                                                              | 1:25,00                                                           | 0                                                                                | Map name                                                         |                                                                                                                        |
| NPWS District                                                                                                                                                                                                                                                                                                                                                                                                                                                                                                        |                                                                                   | (тар)                                                                                               |                                                                                                                                          |                                                                   |                                                                                  | one                                                              | Coffs Harbour                                                                                                          |
| Portion no.                                                                                                                                                                                                                                                                                                                                                                                                                                                                                                          | Lot 3171                                                                          | DP755231                                                                                            |                                                                                                                                          |                                                                   | Parish                                                                           |                                                                  |                                                                                                                        |
|                                                                                                                                                                                                                                                                                                                                                                                                                                                                                                                      | LOT 3171                                                                          | -6 (55,000                                                                                          |                                                                                                                                          |                                                                   | 7,000                                                                            |                                                                  |                                                                                                                        |
|                                                                                                                                                                                                                                                                                                                                                                                                                                                                                                                      |                                                                                   |                                                                                                     | TE DESCRIP                                                                                                                               | MOIT                                                              | 24                                                                               |                                                                  |                                                                                                                        |
| Site type(s)                                                                                                                                                                                                                                                                                                                                                                                                                                                                                                         | Artefact Scatter and PAD Site type co                                             |                                                                                                     |                                                                                                                                          |                                                                   |                                                                                  |                                                                  |                                                                                                                        |
| CHECKLIST: eg. length,<br>vidth, depth, height of site,<br>shelter, deposit, structure,<br>element eg. tree scar, grooves                                                                                                                                                                                                                                                                                                                                                                                            | on small ri                                                                       | ses along the a                                                                                     | iccess track. M<br>is likely the gra<br>posit (PADs).                                                                                    | ost artefa<br>ssed area                                           | cts were i<br>on either                                                          | dentified in<br>side of the                                      | er, artefacts tend to cluste<br>the exposed areas of the<br>track also contains artefa                                 |
| i rock. EPOSIT: colour, texture, stimated depth, stratigraphy, ontents-shell, bone, stone, harcoal, density & stribution of these, stone ppes, artefact types. RT: area of decorated urface, motifs, colours, et,/dry pigment, engraving inchnique, no. of figures, zes, patination. URIALS: number & condition fbone, position, age, sex, ssociated artefacts. REES: number, alive, dead. tely age, scar shape.                                                                                                     | followed by<br>silicious myellow silc<br>Flakes wer<br>majority of<br>present. Th | y silicified tuf<br>aterial, petrifie<br>rete.<br>e the most cor<br>flakes were le<br>he mean value | f and minor proof wood and question artefact a ses than 30mm for flake length w Materials at Artefact Type Silcrete Silicified Tuff      | portions of<br>artzite. R<br>t KK04, r<br>in length<br>a was 27.2 | of quartz,<br>ted silcret<br>ranging in<br>(~70%), a<br>2 mm, for<br>Count<br>75 | size from 7. Ithough the width 24.7r  Percen 72.8 15.5           | ated mudstone, fine-grain<br>common, followed by<br>mm to 90mm. The<br>re were larger flakes<br>mm and thickness 9.7mm |
| n rock. IEPOSIT: colour, texture, stimated depth, stratigraphy, ontents-shell, bone, stone, harcoal, density & istribution of these, stone ypes, artefact types.  RT: area of decorated urface, motifs, colours, ret./dry pigment, engraving achnique, no. of figures, izes, patimation.  URIALS: number & condition flone, position, age, sex, ssociated artefacts.  REES: number, alive, dead. kely age, scar shape, osition, size, patterns, axe larks, regrowth.  UARRIES: rock type, debris, arcentage quarried | followed by<br>silicious myellow silc<br>Flakes wer<br>majority of<br>present. Th | y silicified tuf<br>aterial, petrifie<br>rete.<br>e the most cor<br>flakes were le<br>he mean value | f and minor pro<br>d wood and qu<br>minon artefact a<br>iss than 30mm<br>for flake length<br>w Materials at<br>Artefact Type<br>Silcrete | portions of<br>artzite. R<br>t KK04, r<br>in length<br>a was 27.2 | of quartz,<br>ted silcret<br>ranging in<br>(~70%), a<br>2 mm, for<br>Count<br>75 | chert, indurie was most of size from 7 lithough thei width 24.7r | mm to 90mm. The<br>re were larger flakes<br>nm and thickness 9.7mm                                                     |