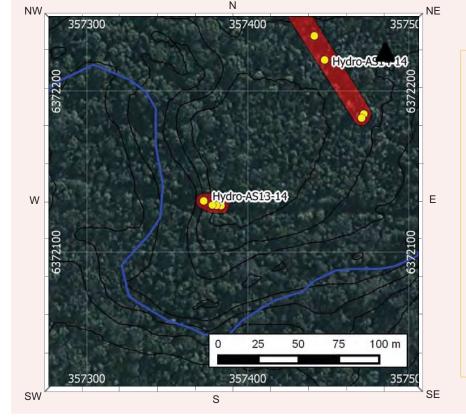

Site KR06

Artefact from KR06

New Recording ☑Additional

| Site name                                                                                                                                                                                                                                                                                                                                                                                                                                                                                                            | KK04                                                                              |                                                                                                     |                                                                                                                                          | ATION                                                             |                                                                                  | S Site                                                           | 4E 2 2207                                                                                                              |
|----------------------------------------------------------------------------------------------------------------------------------------------------------------------------------------------------------------------------------------------------------------------------------------------------------------------------------------------------------------------------------------------------------------------------------------------------------------------------------------------------------------------|-----------------------------------------------------------------------------------|-----------------------------------------------------------------------------------------------------|------------------------------------------------------------------------------------------------------------------------------------------|-------------------------------------------------------------------|----------------------------------------------------------------------------------|------------------------------------------------------------------|------------------------------------------------------------------------------------------------------------------------|
|                                                                                                                                                                                                                                                                                                                                                                                                                                                                                                                      | KISOT                                                                             |                                                                                                     |                                                                                                                                          |                                                                   | Num                                                                              | ber                                                              | 45-3-3387                                                                                                              |
| Owner/manager                                                                                                                                                                                                                                                                                                                                                                                                                                                                                                        | Hydro                                                                             |                                                                                                     |                                                                                                                                          |                                                                   |                                                                                  |                                                                  |                                                                                                                        |
| Owner Address                                                                                                                                                                                                                                                                                                                                                                                                                                                                                                        | Hydro, E                                                                          | Buffer Mana                                                                                         | ger: Kerry M                                                                                                                             | cNaugh                                                            | iton, Ha                                                                         | rt Rd, Lox                                                       | ford, NSW 2326                                                                                                         |
|                                                                                                                                                                                                                                                                                                                                                                                                                                                                                                                      |                                                                                   |                                                                                                     | LOCATIO                                                                                                                                  |                                                                   | de la                                                                            |                                                                  |                                                                                                                        |
| Location                                                                                                                                                                                                                                                                                                                                                                                                                                                                                                             | 2.8km no                                                                          | orthwest of                                                                                         | Kurri Sub-Tr                                                                                                                             | ansmiss                                                           | ion Stat                                                                         | ion                                                              |                                                                                                                        |
| How to get to the site                                                                                                                                                                                                                                                                                                                                                                                                                                                                                               | Sub-Trai                                                                          | smission S                                                                                          |                                                                                                                                          | ction of                                                          | Main R                                                                           | oad, Stanf                                                       | reta, turn left to Kurr<br>ord Road and Lang S                                                                         |
| 1:250,000 map name                                                                                                                                                                                                                                                                                                                                                                                                                                                                                                   | Cessnocl                                                                          | ¢.                                                                                                  |                                                                                                                                          |                                                                   | NPWS m                                                                           | ap code                                                          |                                                                                                                        |
| GDA Zone                                                                                                                                                                                                                                                                                                                                                                                                                                                                                                             | 56                                                                                | GDA Eastin                                                                                          | iting 357942 G                                                                                                                           |                                                                   | GDA Northing                                                                     |                                                                  | 6371717                                                                                                                |
| Method for grid reference                                                                                                                                                                                                                                                                                                                                                                                                                                                                                            | Hand-hel                                                                          | d GPS                                                                                               | Map scale (if method = map)                                                                                                              | 1:25,00                                                           | 0                                                                                | Map name                                                         |                                                                                                                        |
| NPWS District                                                                                                                                                                                                                                                                                                                                                                                                                                                                                                        |                                                                                   | (тар)                                                                                               |                                                                                                                                          |                                                                   |                                                                                  | one                                                              | Coffs Harbour                                                                                                          |
| Portion no.                                                                                                                                                                                                                                                                                                                                                                                                                                                                                                          | Lot 3171                                                                          | DP755231                                                                                            |                                                                                                                                          |                                                                   | Parish                                                                           |                                                                  |                                                                                                                        |
|                                                                                                                                                                                                                                                                                                                                                                                                                                                                                                                      | LOT 3171                                                                          | -6 (55,000                                                                                          |                                                                                                                                          |                                                                   | 7,000                                                                            |                                                                  |                                                                                                                        |
|                                                                                                                                                                                                                                                                                                                                                                                                                                                                                                                      |                                                                                   |                                                                                                     | TE DESCRIP                                                                                                                               | MOIT                                                              | 24                                                                               |                                                                  |                                                                                                                        |
| Site type(s)                                                                                                                                                                                                                                                                                                                                                                                                                                                                                                         | Artefact Scatter and PAD Site type co                                             |                                                                                                     |                                                                                                                                          |                                                                   |                                                                                  |                                                                  |                                                                                                                        |
| CHECKLIST: eg. length,<br>vidth, depth, height of site,<br>shelter, deposit, structure,<br>element eg. tree scar, grooves                                                                                                                                                                                                                                                                                                                                                                                            | on small ri                                                                       | ses along the a                                                                                     | iccess track. M<br>is likely the gra<br>posit (PADs).                                                                                    | ost artefa<br>ssed area                                           | cts were i<br>on either                                                          | dentified in<br>side of the                                      | er, artefacts tend to cluste<br>the exposed areas of the<br>track also contains artefa                                 |
| i rock. EPOSIT: colour, texture, stimated depth, stratigraphy, ontents-shell, bone, stone, harcoal, density & stribution of these, stone ppes, artefact types. RT: area of decorated urface, motifs, colours, et,/dry pigment, engraving inchnique, no. of figures, zes, patination. URIALS: number & condition fbone, position, age, sex, ssociated artefacts. REES: number, alive, dead. tely age, scar shape.                                                                                                     | followed by<br>silicious myellow silc<br>Flakes wer<br>majority of<br>present. Th | y silicified tuf<br>aterial, petrifie<br>rete.<br>e the most cor<br>flakes were le<br>he mean value | f and minor proof wood and question artefact a ses than 30mm for flake length w Materials at Artefact Type Silcrete Silicified Tuff      | portions of<br>artzite. R<br>t KK04, r<br>in length<br>a was 27.2 | of quartz,<br>ted silcret<br>ranging in<br>(~70%), a<br>2 mm, for<br>Count<br>75 | size from 7. Ithough the width 24.7r  Percen 72.8 15.5           | ated mudstone, fine-grain<br>common, followed by<br>mm to 90mm. The<br>re were larger flakes<br>mm and thickness 9.7mm |
| n rock. IEPOSIT: colour, texture, stimated depth, stratigraphy, ontents-shell, bone, stone, harcoal, density & istribution of these, stone ypes, artefact types.  RT: area of decorated urface, motifs, colours, ret./dry pigment, engraving achnique, no. of figures, izes, patimation.  URIALS: number & condition flone, position, age, sex, ssociated artefacts.  REES: number, alive, dead. kely age, scar shape, osition, size, patterns, axe larks, regrowth.  UARRIES: rock type, debris, arcentage quarried | followed by<br>silicious myellow silc<br>Flakes wer<br>majority of<br>present. Th | y silicified tuf<br>aterial, petrifie<br>rete.<br>e the most cor<br>flakes were le<br>he mean value | f and minor pro<br>d wood and qu<br>minon artefact a<br>iss than 30mm<br>for flake length<br>w Materials at<br>Artefact Type<br>Silcrete | portions of<br>artzite. R<br>t KK04, r<br>in length<br>a was 27.2 | of quartz,<br>ted silcret<br>ranging in<br>(~70%), a<br>2 mm, for<br>Count<br>75 | chert, indurie was most of size from 7 lithough thei width 24.7r | mm to 90mm. The<br>re were larger flakes<br>nm and thickness 9.7mm                                                     |