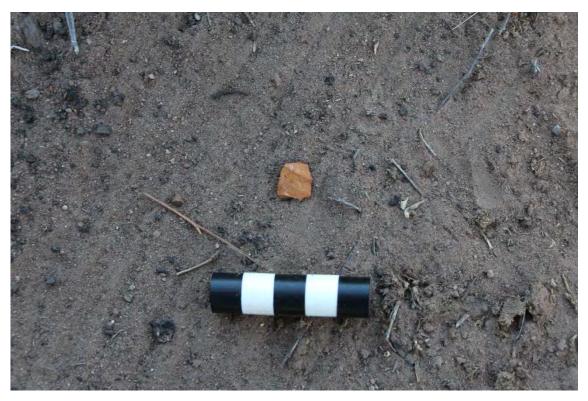

# **Aboriginal Sites Register of NSW** NPWS, PO Box 1967, Hurstville NSW 2220

NPWS, PO Box 1967, Hurstville NSW 2220 Standard Site Recording Form

SITE IDENTIFICATION **NPWS Site** Site name **KR05** 37-6-2008 Number Owner/manager **Owner Address LOCATION** Location Electricity Easement (Please see report) How to get to the site Map attached 1:250,000 map name NPWS map code Singleton SI5601 **GDA Zone GDA Easting GDA Northing** 357171 6370683 Method for grid reference Hand-held GPS Map scale (if Map name 1:25,000 method = map) **NPWS District NPWS Zone** Northern Northeast Parish Portion no. Lot16, DP1082775 **SITE DESCRIPTION** Site type(s) Site type code Isolated Find (NPWS use only) Description of site and contents This isolated find was identified within a current vehicle track and within 3m of an CHECKLIST: eg. length, existing timber electricity pole. The find comprised a broken fragment, proximal the width, depth, height of site, shelter, artefact was made from orange silcrete. deposit, structure, element eg. tree scar, grooves in rock. DEPOSIT: colour, texture, estimated depth, stratigraphy, contents-shell, bone, stone, charcoal, density & distribution of these, stone types, artefact types. ART: area of decorated surface. motifs, colours, wet,/dry pigment, engraving technique, no. of figures, sizes, patination. BURIALS: number & condition of bone, position, age, sex, associated artefacts. TREES: number, alive, dead. likely age, scar shape, position, size, patterns, axe marks, regrowth. QUARRIES: rock type, debris, recognisable artefacts, percentage quarried Attach photographs and sketches, eg. plan & section of shelter.

| Version: June 1998 | Data entered by: | Date entered: |
|--------------------|------------------|---------------|
|--------------------|------------------|---------------|

| Site | Artefact<br>Type | Raw<br>Material | Colour | Max<br>Length<br>(mm) | Max<br>Width<br>(mm) | Max<br>Thickness<br>(mm) | Weight<br>(g) | Cortex<br>(%) |
|------|------------------|-----------------|--------|-----------------------|----------------------|--------------------------|---------------|---------------|
| KR05 | Broken Flake     | Silcrete        | Orange | 25                    | 40                   | 17                       | 21.7          | 0             |

Site KR05

Artefact from KR05

| Standard                                                                                                                                                                                                                                                                                                                                                                                                                                                                                                                                                                                                                                                                                                       | Site R   | ecording For   |                             | Recording    | ⊠ ∆dditid                   | onal Information D                 |  |
|----------------------------------------------------------------------------------------------------------------------------------------------------------------------------------------------------------------------------------------------------------------------------------------------------------------------------------------------------------------------------------------------------------------------------------------------------------------------------------------------------------------------------------------------------------------------------------------------------------------------------------------------------------------------------------------------------------------|----------|----------------|-----------------------------|--------------|-----------------------------|------------------------------------|--|
|                                                                                                                                                                                                                                                                                                                                                                                                                                                                                                                                                                                                                                                                                                                |          | SITE IDENTIF   |                             | recording    | M Addition                  | onai information E                 |  |
| Site name                                                                                                                                                                                                                                                                                                                                                                                                                                                                                                                                                                                                                                                                                                      | KR0      |                |                             | NPWS Site    | <b>e</b> 3                  | 7-6-2009                           |  |
| Owner/manager                                                                                                                                                                                                                                                                                                                                                                                                                                                                                                                                                                                                                                                                                                  |          |                |                             |              | <u>'</u>                    |                                    |  |
| Owner Address                                                                                                                                                                                                                                                                                                                                                                                                                                                                                                                                                                                                                                                                                                  |          |                |                             |              |                             |                                    |  |
|                                                                                                                                                                                                                                                                                                                                                                                                                                                                                                                                                                                                                                                                                                                |          |                |                             |              |                             |                                    |  |
|                                                                                                                                                                                                                                                                                                                                                                                                                                                                                                                                                                                                                                                                                                                |          | LOCATION       |                             |              |                             |                                    |  |
| Location                                                                                                                                                                                                                                                                                                                                                                                                                                                                                                                                                                                                                                                                                                       | Elect    | ricity Easemer | nt (Please see              | report)      |                             |                                    |  |
| How to get to the site                                                                                                                                                                                                                                                                                                                                                                                                                                                                                                                                                                                                                                                                                         | Map      | attached       |                             |              |                             |                                    |  |
| 1:250,000 map name                                                                                                                                                                                                                                                                                                                                                                                                                                                                                                                                                                                                                                                                                             | Singl    | eton SI5601    |                             | NPWS ma      | p code                      |                                    |  |
| GDA Zone                                                                                                                                                                                                                                                                                                                                                                                                                                                                                                                                                                                                                                                                                                       | 56       | GDA Easting    | 356187                      | GDA Norti    | hing                        | 6371481                            |  |
| Method for grid reference                                                                                                                                                                                                                                                                                                                                                                                                                                                                                                                                                                                                                                                                                      | Hand     | -held GPS      | Map scale (if method = map) | 1:25,000     | Map name                    |                                    |  |
| NPWS District                                                                                                                                                                                                                                                                                                                                                                                                                                                                                                                                                                                                                                                                                                  | Nortl    | nern           | тар)                        | NPWS Zoi     | ne                          | Northeast                          |  |
| Portion no.                                                                                                                                                                                                                                                                                                                                                                                                                                                                                                                                                                                                                                                                                                    | Lot1     | 3, DP1082775   |                             | Parish       |                             |                                    |  |
|                                                                                                                                                                                                                                                                                                                                                                                                                                                                                                                                                                                                                                                                                                                |          | SITE DESCR     | IPTION                      |              |                             |                                    |  |
| Site type(s)                                                                                                                                                                                                                                                                                                                                                                                                                                                                                                                                                                                                                                                                                                   | Artef    | act Scatter    |                             |              | e type code<br>PWS use only | )                                  |  |
| Description of site and contents CHECKLIST: eg. length, width, depth, height of site, shelter, deposit, structure, element eg. tree scar, grooves in rock. DEPOSIT: colour, texture, estimated depth, stratigraphy, contents-shell, bone, stone, charcoal, density & distribution of these, stone types, artefact types. ART: area of decorated surface, motifs, colours, wet,/dry pigment, engraving technique, no. of figures, sizes, patination. BURIALS: number & condition of bone, position, age, sex, associated artefacts. TREES: number, alive, dead. likely age, scar shape, position, size, patterns, axe marks, regrowth. QUARRIES: rock type, debris, recognisable artefacts, percentage quarried | track, i |                | Soth artefacts we           | re made from | silcrete, one               | cisting vehicle e core fragmentand |  |