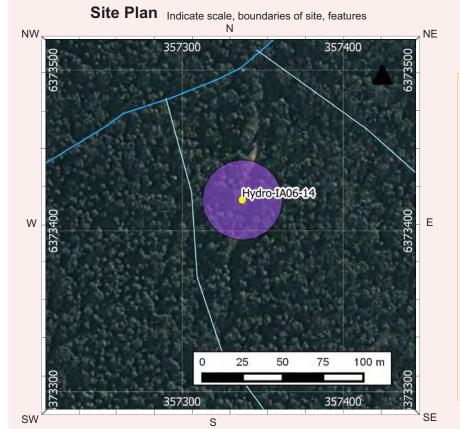

Site KR06

Artefact from KR06

New Recording ☑Additional

| Site name                                                                                                                                                                                                                                                                                                                                                                                                                                                                                                            | KK04                                                                              |                                                                                                     |                                                                                                                                          | ATION                                                             |                                                                                  | S Site                                                           | 4E 2 2207                                                                                                              |
|----------------------------------------------------------------------------------------------------------------------------------------------------------------------------------------------------------------------------------------------------------------------------------------------------------------------------------------------------------------------------------------------------------------------------------------------------------------------------------------------------------------------|-----------------------------------------------------------------------------------|-----------------------------------------------------------------------------------------------------|------------------------------------------------------------------------------------------------------------------------------------------|-------------------------------------------------------------------|----------------------------------------------------------------------------------|------------------------------------------------------------------|------------------------------------------------------------------------------------------------------------------------|
|                                                                                                                                                                                                                                                                                                                                                                                                                                                                                                                      | KISOT                                                                             |                                                                                                     |                                                                                                                                          |                                                                   | Num                                                                              | ber                                                              | 45-3-3387                                                                                                              |
| Owner/manager                                                                                                                                                                                                                                                                                                                                                                                                                                                                                                        | Hydro                                                                             |                                                                                                     |                                                                                                                                          |                                                                   |                                                                                  |                                                                  |                                                                                                                        |
| Owner Address                                                                                                                                                                                                                                                                                                                                                                                                                                                                                                        | Hydro, E                                                                          | Buffer Mana                                                                                         | ger: Kerry M                                                                                                                             | cNaugh                                                            | iton, Ha                                                                         | rt Rd, Lox                                                       | ford, NSW 2326                                                                                                         |
|                                                                                                                                                                                                                                                                                                                                                                                                                                                                                                                      |                                                                                   |                                                                                                     | LOCATIO                                                                                                                                  |                                                                   | de la                                                                            |                                                                  |                                                                                                                        |
| Location                                                                                                                                                                                                                                                                                                                                                                                                                                                                                                             | 2.8km no                                                                          | orthwest of                                                                                         | Kurri Sub-Tr                                                                                                                             | ansmiss                                                           | ion Stat                                                                         | ion                                                              |                                                                                                                        |
| How to get to the site                                                                                                                                                                                                                                                                                                                                                                                                                                                                                               | Sub-Trai                                                                          | smission S                                                                                          |                                                                                                                                          | ction of                                                          | Main R                                                                           | oad, Stanf                                                       | reta, turn left to Kurr<br>ord Road and Lang S                                                                         |
| 1:250,000 map name                                                                                                                                                                                                                                                                                                                                                                                                                                                                                                   | Cessnocl                                                                          | ¢.                                                                                                  |                                                                                                                                          |                                                                   | NPWS m                                                                           | ap code                                                          |                                                                                                                        |
| GDA Zone                                                                                                                                                                                                                                                                                                                                                                                                                                                                                                             | 56                                                                                | GDA Eastin                                                                                          | iting 357942 G                                                                                                                           |                                                                   | GDA Northing                                                                     |                                                                  | 6371717                                                                                                                |
| Method for grid reference                                                                                                                                                                                                                                                                                                                                                                                                                                                                                            | Hand-hel                                                                          | d GPS                                                                                               | Map scale (if method = map)                                                                                                              | 1:25,00                                                           | 0                                                                                | Map name                                                         |                                                                                                                        |
| NPWS District                                                                                                                                                                                                                                                                                                                                                                                                                                                                                                        |                                                                                   | (тар)                                                                                               |                                                                                                                                          |                                                                   |                                                                                  | one                                                              | Coffs Harbour                                                                                                          |
| Portion no.                                                                                                                                                                                                                                                                                                                                                                                                                                                                                                          | Lot 3171                                                                          | DP755231                                                                                            |                                                                                                                                          |                                                                   | Parish                                                                           |                                                                  |                                                                                                                        |
|                                                                                                                                                                                                                                                                                                                                                                                                                                                                                                                      | LOT 3171                                                                          | -6 (55,000                                                                                          |                                                                                                                                          |                                                                   | 7,000                                                                            |                                                                  |                                                                                                                        |
|                                                                                                                                                                                                                                                                                                                                                                                                                                                                                                                      |                                                                                   |                                                                                                     | TE DESCRIP                                                                                                                               | MOIT                                                              | 24                                                                               |                                                                  |                                                                                                                        |
| Site type(s)                                                                                                                                                                                                                                                                                                                                                                                                                                                                                                         | Artefact Scatter and PAD Site type co                                             |                                                                                                     |                                                                                                                                          |                                                                   |                                                                                  |                                                                  |                                                                                                                        |
| CHECKLIST: eg. length,<br>vidth, depth, height of site,<br>shelter, deposit, structure,<br>element eg. tree scar, grooves                                                                                                                                                                                                                                                                                                                                                                                            | on small ri                                                                       | ses along the a                                                                                     | iccess track. M<br>is likely the gra<br>posit (PADs).                                                                                    | ost artefa<br>ssed area                                           | cts were i<br>on either                                                          | dentified in<br>side of the                                      | er, artefacts tend to cluste<br>the exposed areas of the<br>track also contains artefa                                 |
| i rock. EPOSIT: colour, texture, stimated depth, stratigraphy, ontents-shell, bone, stone, harcoal, density & stribution of these, stone ppes, artefact types. RT: area of decorated urface, motifs, colours, et,/dry pigment, engraving inchnique, no. of figures, zes, patination. URIALS: number & condition fbone, position, age, sex, ssociated artefacts. REES: number, alive, dead. tely age, scar shape.                                                                                                     | followed by<br>silicious myellow silc<br>Flakes wer<br>majority of<br>present. Th | y silicified tuf<br>aterial, petrifie<br>rete.<br>e the most cor<br>flakes were le<br>he mean value | f and minor proof wood and question artefact a ses than 30mm for flake length w Materials at Artefact Type Silcrete Silicified Tuff      | portions of<br>artzite. R<br>t KK04, r<br>in length<br>a was 27.2 | of quartz,<br>ted silcret<br>ranging in<br>(~70%), a<br>2 mm, for<br>Count<br>75 | size from 7. Ithough the width 24.7r  Percen 72.8 15.5           | ated mudstone, fine-grain<br>common, followed by<br>mm to 90mm. The<br>re were larger flakes<br>mm and thickness 9.7mm |
| n rock. IEPOSIT: colour, texture, stimated depth, stratigraphy, ontents-shell, bone, stone, harcoal, density & istribution of these, stone ypes, artefact types.  RT: area of decorated urface, motifs, colours, ret./dry pigment, engraving achnique, no. of figures, izes, patimation.  URIALS: number & condition flone, position, age, sex, ssociated artefacts.  REES: number, alive, dead. kely age, scar shape, osition, size, patterns, axe larks, regrowth.  UARRIES: rock type, debris, arcentage quarried | followed by<br>silicious myellow silc<br>Flakes wer<br>majority of<br>present. Th | y silicified tuf<br>aterial, petrifie<br>rete.<br>e the most cor<br>flakes were le<br>he mean value | f and minor pro<br>d wood and qu<br>minon artefact a<br>iss than 30mm<br>for flake length<br>w Materials at<br>Artefact Type<br>Silcrete | portions of<br>artzite. R<br>t KK04, r<br>in length<br>a was 27.2 | of quartz,<br>ted silcret<br>ranging in<br>(~70%), a<br>2 mm, for<br>Count<br>75 | chert, indurie was most of size from 7 lithough thei width 24.7r | mm to 90mm. The<br>re were larger flakes<br>nm and thickness 9.7mm                                                     |