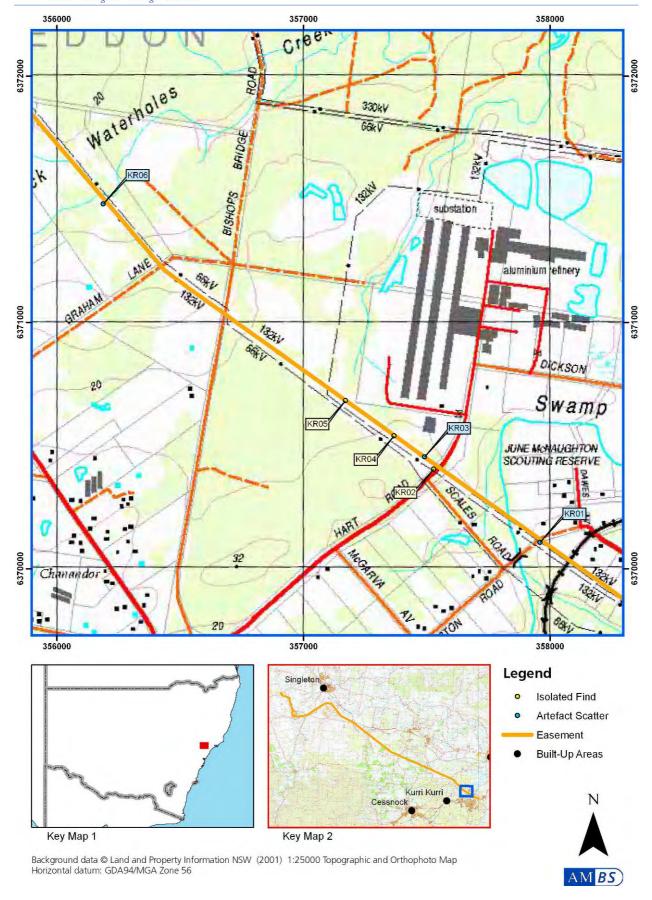

# **Aboriginal Sites Register of NSW** NPWS, PO Box 1967, Hurstville NSW 2220

Standard Site Recording Form

SITE IDENTIFICATION **NPWS Site** Site name **KR04** 37-6-2007 Number Owner/manager **Owner Address LOCATION** Location Electricity Easement (Please see report) How to get to the site Map attached 1:250,000 map name NPWS map code Singleton SI5601 **GDA Zone GDA Easting GDA Northing** 357367 6370539 Method for grid reference Hand-held GPS Map scale (if Map name 1:25,000 method = map) **NPWS District NPWS Zone** Northern Northeast Portion no. Parish Lot16, DP1082775 **SITE DESCRIPTION** Site type(s) Site type code Isolated Find (NPWS use only) Description of site and contents This isolated find was identified with current vehicle track on a gentle slope. The CHECKLIST: eg. length, flake identified was made from cream coloured silicified tuff. width, depth, height of site, shelter, deposit, structure, element eg. tree scar, grooves in rock. DEPOSIT: colour, texture, estimated depth, stratigraphy, contents-shell, bone, stone, charcoal, density & distribution of these, stone types, artefact types. ART: area of decorated surface. motifs, colours, wet,/dry pigment, engraving technique, no. of figures, sizes, patination. BURIALS: number & condition of bone, position, age, sex, associated artefacts. TREES: number, alive, dead. likely age, scar shape, position, size, patterns, axe marks, regrowth. QUARRIES: rock type, debris, recognisable artefacts, percentage quarried Attach photographs and sketches, eg. plan & section of shelter. Do NOT dig, disturb or damage site or contents.

# **Aboriginal Sites Register of NSW** NPWS, PO Box 1967, Hurstville NSW 2220

NPWS, PO Box 1967, Hurstville NSW 2220 Standard Site Recording Form

SITE IDENTIFICATION **NPWS Site** Site name **KR05** 37-6-2008 Number Owner/manager **Owner Address LOCATION** Location Electricity Easement (Please see report) How to get to the site Map attached 1:250,000 map name NPWS map code Singleton SI5601 **GDA Zone GDA Easting GDA Northing** 357171 6370683 Method for grid reference Hand-held GPS Map scale (if Map name 1:25,000 method = map) **NPWS District NPWS Zone** Northern Northeast Parish Portion no. Lot16, DP1082775 **SITE DESCRIPTION** Site type(s) Site type code Isolated Find (NPWS use only) Description of site and contents This isolated find was identified within a current vehicle track and within 3m of an CHECKLIST: eg. length, existing timber electricity pole. The find comprised a broken fragment, proximal the width, depth, height of site, shelter, artefact was made from orange silcrete. deposit, structure, element eg. tree scar, grooves in rock. DEPOSIT: colour, texture, estimated depth, stratigraphy, contents-shell, bone, stone, charcoal, density & distribution of these, stone types, artefact types. ART: area of decorated surface. motifs, colours, wet,/dry pigment, engraving technique, no. of figures, sizes, patination. BURIALS: number & condition of bone, position, age, sex, associated artefacts. TREES: number, alive, dead. likely age, scar shape, position, size, patterns, axe marks, regrowth. QUARRIES: rock type, debris, recognisable artefacts, percentage quarried Attach photographs and sketches, eg. plan & section of shelter.

Site KR05

Artefact from KR05

| Standard                                                                                                                                                                                                                                                                                                                                                                                                                                                                                                                                                                                                                                                                                                       | Site R   | ecording For   |                             | Recording    | ⊠ ∆dditid                   | onal Information D                 |  |
|----------------------------------------------------------------------------------------------------------------------------------------------------------------------------------------------------------------------------------------------------------------------------------------------------------------------------------------------------------------------------------------------------------------------------------------------------------------------------------------------------------------------------------------------------------------------------------------------------------------------------------------------------------------------------------------------------------------|----------|----------------|-----------------------------|--------------|-----------------------------|------------------------------------|--|
|                                                                                                                                                                                                                                                                                                                                                                                                                                                                                                                                                                                                                                                                                                                |          | SITE IDENTIF   |                             | recording    | M Addition                  | onai information E                 |  |
| Site name                                                                                                                                                                                                                                                                                                                                                                                                                                                                                                                                                                                                                                                                                                      | KR0      |                |                             | NPWS Site    | <b>e</b> 3                  | 7-6-2009                           |  |
| Owner/manager                                                                                                                                                                                                                                                                                                                                                                                                                                                                                                                                                                                                                                                                                                  |          |                |                             |              | <u>'</u>                    |                                    |  |
| Owner Address                                                                                                                                                                                                                                                                                                                                                                                                                                                                                                                                                                                                                                                                                                  |          |                |                             |              |                             |                                    |  |
|                                                                                                                                                                                                                                                                                                                                                                                                                                                                                                                                                                                                                                                                                                                |          |                |                             |              |                             |                                    |  |
|                                                                                                                                                                                                                                                                                                                                                                                                                                                                                                                                                                                                                                                                                                                |          | LOCATION       |                             |              |                             |                                    |  |
| Location                                                                                                                                                                                                                                                                                                                                                                                                                                                                                                                                                                                                                                                                                                       | Elect    | ricity Easemer | nt (Please see              | report)      |                             |                                    |  |
| How to get to the site                                                                                                                                                                                                                                                                                                                                                                                                                                                                                                                                                                                                                                                                                         | Map      | attached       |                             |              |                             |                                    |  |
| 1:250,000 map name                                                                                                                                                                                                                                                                                                                                                                                                                                                                                                                                                                                                                                                                                             | Singl    | eton SI5601    |                             | NPWS ma      | p code                      |                                    |  |
| GDA Zone                                                                                                                                                                                                                                                                                                                                                                                                                                                                                                                                                                                                                                                                                                       | 56       | GDA Easting    | 356187                      | GDA Norti    | hing                        | 6371481                            |  |
| Method for grid reference                                                                                                                                                                                                                                                                                                                                                                                                                                                                                                                                                                                                                                                                                      | Hand     | -held GPS      | Map scale (if method = map) | 1:25,000     | Map name                    |                                    |  |
| NPWS District                                                                                                                                                                                                                                                                                                                                                                                                                                                                                                                                                                                                                                                                                                  | Nortl    | nern           | тар)                        | NPWS Zoi     | ne                          | Northeast                          |  |
| Portion no.                                                                                                                                                                                                                                                                                                                                                                                                                                                                                                                                                                                                                                                                                                    | Lot1     | 3, DP1082775   |                             | Parish       |                             |                                    |  |
|                                                                                                                                                                                                                                                                                                                                                                                                                                                                                                                                                                                                                                                                                                                |          | SITE DESCR     | IPTION                      |              |                             |                                    |  |
| Site type(s)                                                                                                                                                                                                                                                                                                                                                                                                                                                                                                                                                                                                                                                                                                   | Artef    | act Scatter    |                             |              | e type code<br>PWS use only | )                                  |  |
| Description of site and contents CHECKLIST: eg. length, width, depth, height of site, shelter, deposit, structure, element eg. tree scar, grooves in rock. DEPOSIT: colour, texture, estimated depth, stratigraphy, contents-shell, bone, stone, charcoal, density & distribution of these, stone types, artefact types. ART: area of decorated surface, motifs, colours, wet,/dry pigment, engraving technique, no. of figures, sizes, patination. BURIALS: number & condition of bone, position, age, sex, associated artefacts. TREES: number, alive, dead. likely age, scar shape, position, size, patterns, axe marks, regrowth. QUARRIES: rock type, debris, recognisable artefacts, percentage quarried | track, i |                | Soth artefacts we           | re made from | silcrete, one               | cisting vehicle e core fragmentand |  |