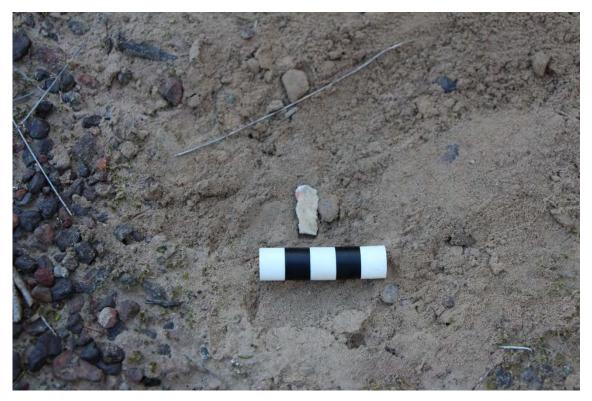

# **Aboriginal Sites Register of NSW** NPWS, PO Box 1967, Hurstville NSW 2220

Standard Site Recording Form

SITE IDENTIFICATION **NPWS Site** Site name **KR04** 37-6-2007 Number Owner/manager **Owner Address LOCATION** Location Electricity Easement (Please see report) How to get to the site Map attached 1:250,000 map name NPWS map code Singleton SI5601 **GDA Zone GDA Easting GDA Northing** 357367 6370539 Method for grid reference Hand-held GPS Map scale (if Map name 1:25,000 method = map) **NPWS District NPWS Zone** Northern Northeast Portion no. Parish Lot16, DP1082775 **SITE DESCRIPTION** Site type(s) Site type code Isolated Find (NPWS use only) Description of site and contents This isolated find was identified with current vehicle track on a gentle slope. The CHECKLIST: eg. length, flake identified was made from cream coloured silicified tuff. width, depth, height of site, shelter, deposit, structure, element eg. tree scar, grooves in rock. DEPOSIT: colour, texture, estimated depth, stratigraphy, contents-shell, bone, stone, charcoal, density & distribution of these, stone types, artefact types. ART: area of decorated surface. motifs, colours, wet,/dry pigment, engraving technique, no. of figures, sizes, patination. BURIALS: number & condition of bone, position, age, sex, associated artefacts. TREES: number, alive, dead. likely age, scar shape, position, size, patterns, axe marks, regrowth. QUARRIES: rock type, debris, recognisable artefacts, percentage quarried Attach photographs and sketches, eg. plan & section of shelter. Do NOT dig, disturb or damage site or contents.

| Version: June 1998 Data entered by: Date entered: |  |
|---------------------------------------------------|--|
|---------------------------------------------------|--|

| Site | Artefact<br>Type | Raw<br>Material | Colour | Max<br>Length<br>(mm) | Max<br>Width<br>(mm) | Max<br>Thickness<br>(mm) | Weight<br>(g) | Cortex<br>(%) |  |
|------|------------------|-----------------|--------|-----------------------|----------------------|--------------------------|---------------|---------------|--|
| KR04 | Flake            | Silicified Tuff | Cream  | 36                    | 48                   | 12                       | 16.7          | 0             |  |

Site KR04

Artefact from KR04