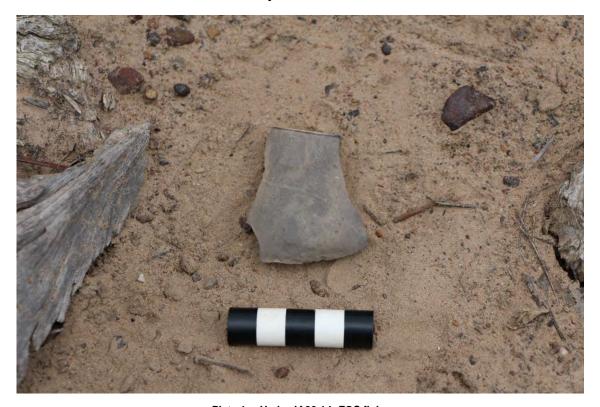

Site KR06

Artefact from KR06

New Recording ☑Additional

| Site name                                                                                                                                                                                                                                                                                                                                                                                                                                                                                                            | KK04                                                                              |                                                                                                     |                                                                                                                                          | ATION                                                             |                                                                                  | S Site                                                           | 4E 2 2207                                                                                                              |
|----------------------------------------------------------------------------------------------------------------------------------------------------------------------------------------------------------------------------------------------------------------------------------------------------------------------------------------------------------------------------------------------------------------------------------------------------------------------------------------------------------------------|-----------------------------------------------------------------------------------|-----------------------------------------------------------------------------------------------------|------------------------------------------------------------------------------------------------------------------------------------------|-------------------------------------------------------------------|----------------------------------------------------------------------------------|------------------------------------------------------------------|------------------------------------------------------------------------------------------------------------------------|
|                                                                                                                                                                                                                                                                                                                                                                                                                                                                                                                      | KISOT                                                                             |                                                                                                     |                                                                                                                                          |                                                                   | Num                                                                              | ber                                                              | 45-3-3387                                                                                                              |
| Owner/manager                                                                                                                                                                                                                                                                                                                                                                                                                                                                                                        | Hydro                                                                             |                                                                                                     |                                                                                                                                          |                                                                   |                                                                                  |                                                                  |                                                                                                                        |
| Owner Address                                                                                                                                                                                                                                                                                                                                                                                                                                                                                                        | Hydro, E                                                                          | Buffer Mana                                                                                         | ger: Kerry M                                                                                                                             | cNaugh                                                            | iton, Ha                                                                         | rt Rd, Lox                                                       | ford, NSW 2326                                                                                                         |
|                                                                                                                                                                                                                                                                                                                                                                                                                                                                                                                      |                                                                                   |                                                                                                     | LOCATIO                                                                                                                                  |                                                                   | de la                                                                            |                                                                  |                                                                                                                        |
| Location                                                                                                                                                                                                                                                                                                                                                                                                                                                                                                             | 2.8km no                                                                          | orthwest of                                                                                         | Kurri Sub-Tr                                                                                                                             | ansmiss                                                           | ion Stat                                                                         | ion                                                              |                                                                                                                        |
| How to get to the site                                                                                                                                                                                                                                                                                                                                                                                                                                                                                               | Sub-Trai                                                                          | smission S                                                                                          |                                                                                                                                          | ction of                                                          | Main R                                                                           | oad, Stanf                                                       | reta, turn left to Kurr<br>ord Road and Lang S                                                                         |
| 1:250,000 map name                                                                                                                                                                                                                                                                                                                                                                                                                                                                                                   | Cessnocl                                                                          | ¢.                                                                                                  |                                                                                                                                          |                                                                   | NPWS m                                                                           | ap code                                                          |                                                                                                                        |
| GDA Zone                                                                                                                                                                                                                                                                                                                                                                                                                                                                                                             | 56                                                                                | GDA Eastin                                                                                          | iting 357942 G                                                                                                                           |                                                                   | GDA Northing                                                                     |                                                                  | 6371717                                                                                                                |
| Method for grid reference                                                                                                                                                                                                                                                                                                                                                                                                                                                                                            | Hand-hel                                                                          | d GPS                                                                                               | Map scale (if method = map)                                                                                                              | 1:25,00                                                           | 0                                                                                | Map name                                                         |                                                                                                                        |
| NPWS District                                                                                                                                                                                                                                                                                                                                                                                                                                                                                                        |                                                                                   | (тар)                                                                                               |                                                                                                                                          |                                                                   |                                                                                  | one                                                              | Coffs Harbour                                                                                                          |
| Portion no.                                                                                                                                                                                                                                                                                                                                                                                                                                                                                                          | Lot 3171                                                                          | DP755231                                                                                            |                                                                                                                                          |                                                                   | Parish                                                                           |                                                                  |                                                                                                                        |
|                                                                                                                                                                                                                                                                                                                                                                                                                                                                                                                      | LOT 3171                                                                          | -6 (55,000                                                                                          |                                                                                                                                          |                                                                   | 7,000                                                                            |                                                                  |                                                                                                                        |
|                                                                                                                                                                                                                                                                                                                                                                                                                                                                                                                      |                                                                                   |                                                                                                     | TE DESCRIP                                                                                                                               | MOIT                                                              | 24                                                                               |                                                                  |                                                                                                                        |
| Site type(s)                                                                                                                                                                                                                                                                                                                                                                                                                                                                                                         | Artefact Scatter and PAD Site type co                                             |                                                                                                     |                                                                                                                                          |                                                                   |                                                                                  |                                                                  |                                                                                                                        |
| CHECKLIST: eg. length,<br>vidth, depth, height of site,<br>shelter, deposit, structure,<br>element eg. tree scar, grooves                                                                                                                                                                                                                                                                                                                                                                                            | on small ri                                                                       | ses along the a                                                                                     | iccess track. M<br>is likely the gra<br>posit (PADs).                                                                                    | ost artefa<br>ssed area                                           | cts were i<br>on either                                                          | dentified in<br>side of the                                      | er, artefacts tend to cluste<br>the exposed areas of the<br>track also contains artefa                                 |
| i rock. EPOSIT: colour, texture, stimated depth, stratigraphy, ontents-shell, bone, stone, harcoal, density & stribution of these, stone ppes, artefact types. RT: area of decorated urface, motifs, colours, et,/dry pigment, engraving inchnique, no. of figures, zes, patination. URIALS: number & condition fbone, position, age, sex, ssociated artefacts. REES: number, alive, dead. tely age, scar shape.                                                                                                     | followed by<br>silicious myellow silc<br>Flakes wer<br>majority of<br>present. Th | y silicified tuf<br>aterial, petrifie<br>rete.<br>e the most cor<br>flakes were le<br>he mean value | f and minor proof wood and question artefact a ses than 30mm for flake length w Materials at Artefact Type Silcrete Silicified Tuff      | portions of<br>artzite. R<br>t KK04, r<br>in length<br>a was 27.2 | of quartz,<br>ted silcret<br>ranging in<br>(~70%), a<br>2 mm, for<br>Count<br>75 | size from 7. Ithough the width 24.7r  Percen 72.8 15.5           | ated mudstone, fine-grain<br>common, followed by<br>mm to 90mm. The<br>re were larger flakes<br>mm and thickness 9.7mm |
| n rock. IEPOSIT: colour, texture, stimated depth, stratigraphy, ontents-shell, bone, stone, harcoal, density & istribution of these, stone ypes, artefact types.  RT: area of decorated urface, motifs, colours, ret./dry pigment, engraving achnique, no. of figures, izes, patimation.  URIALS: number & condition flone, position, age, sex, ssociated artefacts.  REES: number, alive, dead. kely age, scar shape, osition, size, patterns, axe larks, regrowth.  UARRIES: rock type, debris, arcentage quarried | followed by<br>silicious myellow silc<br>Flakes wer<br>majority of<br>present. Th | y silicified tuf<br>aterial, petrifie<br>rete.<br>e the most cor<br>flakes were le<br>he mean value | f and minor pro<br>d wood and qu<br>minon artefact a<br>iss than 30mm<br>for flake length<br>w Materials at<br>Artefact Type<br>Silcrete | portions of<br>artzite. R<br>t KK04, r<br>in length<br>a was 27.2 | of quartz,<br>ted silcret<br>ranging in<br>(~70%), a<br>2 mm, for<br>Count<br>75 | chert, indurie was most of size from 7 lithough thei width 24.7r | mm to 90mm. The<br>re were larger flakes<br>nm and thickness 9.7mm                                                     |