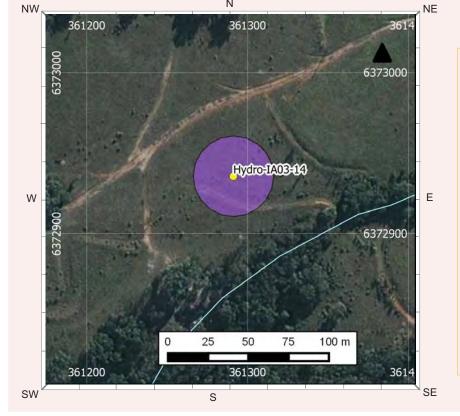

Site KR06

Artefact from KR06

New Recording ☑Additional

| Site name                                                                                                                                                                                                                                                                                                                                                                                                                                                                                                            | KK04                                                                              |                                                                                                     |                                                                                                                                          | ATION                                                             |                                                                                  | S Site                                                           | 4E 2 2207                                                                                                              |
|----------------------------------------------------------------------------------------------------------------------------------------------------------------------------------------------------------------------------------------------------------------------------------------------------------------------------------------------------------------------------------------------------------------------------------------------------------------------------------------------------------------------|-----------------------------------------------------------------------------------|-----------------------------------------------------------------------------------------------------|------------------------------------------------------------------------------------------------------------------------------------------|-------------------------------------------------------------------|----------------------------------------------------------------------------------|------------------------------------------------------------------|------------------------------------------------------------------------------------------------------------------------|
|                                                                                                                                                                                                                                                                                                                                                                                                                                                                                                                      | KISOT                                                                             |                                                                                                     |                                                                                                                                          |                                                                   | Num                                                                              | ber                                                              | 45-3-3387                                                                                                              |
| Owner/manager                                                                                                                                                                                                                                                                                                                                                                                                                                                                                                        | Hydro                                                                             |                                                                                                     |                                                                                                                                          |                                                                   |                                                                                  |                                                                  |                                                                                                                        |
| Owner Address                                                                                                                                                                                                                                                                                                                                                                                                                                                                                                        | Hydro, E                                                                          | Buffer Mana                                                                                         | ger: Kerry M                                                                                                                             | cNaugh                                                            | iton, Ha                                                                         | rt Rd, Lox                                                       | ford, NSW 2326                                                                                                         |
|                                                                                                                                                                                                                                                                                                                                                                                                                                                                                                                      |                                                                                   |                                                                                                     | LOCATIO                                                                                                                                  |                                                                   | de la                                                                            |                                                                  |                                                                                                                        |
| Location                                                                                                                                                                                                                                                                                                                                                                                                                                                                                                             | 2.8km no                                                                          | orthwest of                                                                                         | Kurri Sub-Tr                                                                                                                             | ansmiss                                                           | ion Stat                                                                         | ion                                                              |                                                                                                                        |
| How to get to the site                                                                                                                                                                                                                                                                                                                                                                                                                                                                                               | Sub-Trai                                                                          | smission S                                                                                          |                                                                                                                                          | ction of                                                          | Main R                                                                           | oad, Stanf                                                       | reta, turn left to Kurr<br>ord Road and Lang S                                                                         |
| 1:250,000 map name                                                                                                                                                                                                                                                                                                                                                                                                                                                                                                   | Cessnocl                                                                          | ¢.                                                                                                  |                                                                                                                                          |                                                                   | NPWS m                                                                           | ap code                                                          |                                                                                                                        |
| GDA Zone                                                                                                                                                                                                                                                                                                                                                                                                                                                                                                             | 56                                                                                | GDA Eastin                                                                                          | iting 357942 G                                                                                                                           |                                                                   | GDA Northing                                                                     |                                                                  | 6371717                                                                                                                |
| Method for grid reference                                                                                                                                                                                                                                                                                                                                                                                                                                                                                            | Hand-hel                                                                          | d GPS                                                                                               | Map scale (if method = map)                                                                                                              | 1:25,00                                                           | 0                                                                                | Map name                                                         |                                                                                                                        |
| NPWS District                                                                                                                                                                                                                                                                                                                                                                                                                                                                                                        |                                                                                   | (тар)                                                                                               |                                                                                                                                          |                                                                   |                                                                                  | one                                                              | Coffs Harbour                                                                                                          |
| Portion no.                                                                                                                                                                                                                                                                                                                                                                                                                                                                                                          | Lot 3171                                                                          | DP755231                                                                                            |                                                                                                                                          |                                                                   | Parish                                                                           |                                                                  |                                                                                                                        |
|                                                                                                                                                                                                                                                                                                                                                                                                                                                                                                                      | LOT 3171                                                                          | -6 (55,000                                                                                          |                                                                                                                                          |                                                                   | 7,000                                                                            |                                                                  |                                                                                                                        |
|                                                                                                                                                                                                                                                                                                                                                                                                                                                                                                                      |                                                                                   |                                                                                                     | TE DESCRIP                                                                                                                               | MOIT                                                              | 24                                                                               |                                                                  |                                                                                                                        |
| Site type(s)                                                                                                                                                                                                                                                                                                                                                                                                                                                                                                         | Artefact Scatter and PAD Site type co                                             |                                                                                                     |                                                                                                                                          |                                                                   |                                                                                  |                                                                  |                                                                                                                        |
| CHECKLIST: eg. length,<br>vidth, depth, height of site,<br>shelter, deposit, structure,<br>element eg. tree scar, grooves                                                                                                                                                                                                                                                                                                                                                                                            | on small ri                                                                       | ses along the a                                                                                     | iccess track. M<br>is likely the gra<br>posit (PADs).                                                                                    | ost artefa<br>ssed area                                           | cts were i<br>on either                                                          | dentified in<br>side of the                                      | er, artefacts tend to cluste<br>the exposed areas of the<br>track also contains artefa                                 |
| i rock. EPOSIT: colour, texture, stimated depth, stratigraphy, ontents-shell, bone, stone, harcoal, density & stribution of these, stone ppes, artefact types. RT: area of decorated urface, motifs, colours, et,/dry pigment, engraving inchnique, no. of figures, zes, patination. URIALS: number & condition fbone, position, age, sex, ssociated artefacts. REES: number, alive, dead. tely age, scar shape.                                                                                                     | followed by<br>silicious myellow silc<br>Flakes wer<br>majority of<br>present. Th | y silicified tuf<br>aterial, petrifie<br>rete.<br>e the most cor<br>flakes were le<br>he mean value | f and minor proof wood and question artefact a ses than 30mm for flake length w Materials at Artefact Type Silcrete Silicified Tuff      | portions of<br>artzite. R<br>t KK04, r<br>in length<br>a was 27.2 | of quartz,<br>ted silcret<br>ranging in<br>(~70%), a<br>2 mm, for<br>Count<br>75 | size from 7. Ithough the width 24.7r  Percen 72.8 15.5           | ated mudstone, fine-grain<br>common, followed by<br>mm to 90mm. The<br>re were larger flakes<br>mm and thickness 9.7mm |
| n rock. IEPOSIT: colour, texture, stimated depth, stratigraphy, ontents-shell, bone, stone, harcoal, density & istribution of these, stone ypes, artefact types.  RT: area of decorated urface, motifs, colours, ret./dry pigment, engraving achnique, no. of figures, izes, patimation.  URIALS: number & condition flone, position, age, sex, ssociated artefacts.  REES: number, alive, dead. kely age, scar shape, osition, size, patterns, axe larks, regrowth.  UARRIES: rock type, debris, arcentage quarried | followed by<br>silicious myellow silc<br>Flakes wer<br>majority of<br>present. Th | y silicified tuf<br>aterial, petrifie<br>rete.<br>e the most cor<br>flakes were le<br>he mean value | f and minor pro<br>d wood and qu<br>minon artefact a<br>iss than 30mm<br>for flake length<br>w Materials at<br>Artefact Type<br>Silcrete | portions of<br>artzite. R<br>t KK04, r<br>in length<br>a was 27.2 | of quartz,<br>ted silcret<br>ranging in<br>(~70%), a<br>2 mm, for<br>Count<br>75 | chert, indurie was most of size from 7 lithough thei width 24.7r | mm to 90mm. The<br>re were larger flakes<br>nm and thickness 9.7mm                                                     |