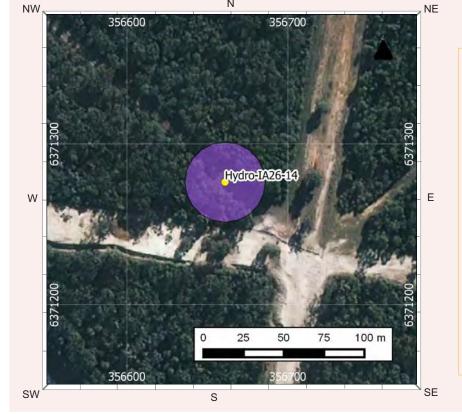

Site KR06

Artefact from KR06

New Recording ☑Additional

| Site name                                                                                                                                                                                                                                                                                                                                                                                                                                                                                                            | KK04                                                                              |                                                                                                     |                                                                                                                                          | ATION                                                             |                                                                                  | S Site                                                           | 4E 2 2207                                                                                                              |
|----------------------------------------------------------------------------------------------------------------------------------------------------------------------------------------------------------------------------------------------------------------------------------------------------------------------------------------------------------------------------------------------------------------------------------------------------------------------------------------------------------------------|-----------------------------------------------------------------------------------|-----------------------------------------------------------------------------------------------------|------------------------------------------------------------------------------------------------------------------------------------------|-------------------------------------------------------------------|----------------------------------------------------------------------------------|------------------------------------------------------------------|------------------------------------------------------------------------------------------------------------------------|
|                                                                                                                                                                                                                                                                                                                                                                                                                                                                                                                      | KISOT                                                                             |                                                                                                     |                                                                                                                                          |                                                                   | Num                                                                              | ber                                                              | 45-3-3387                                                                                                              |
| Owner/manager                                                                                                                                                                                                                                                                                                                                                                                                                                                                                                        | Hydro                                                                             |                                                                                                     |                                                                                                                                          |                                                                   |                                                                                  |                                                                  |                                                                                                                        |
| Owner Address                                                                                                                                                                                                                                                                                                                                                                                                                                                                                                        | Hydro, E                                                                          | Buffer Mana                                                                                         | ger: Kerry M                                                                                                                             | cNaugh                                                            | iton, Ha                                                                         | rt Rd, Lox                                                       | ford, NSW 2326                                                                                                         |
|                                                                                                                                                                                                                                                                                                                                                                                                                                                                                                                      |                                                                                   |                                                                                                     | LOCATIO                                                                                                                                  |                                                                   | de la                                                                            |                                                                  |                                                                                                                        |
| Location                                                                                                                                                                                                                                                                                                                                                                                                                                                                                                             | 2.8km no                                                                          | orthwest of                                                                                         | Kurri Sub-Tr                                                                                                                             | ansmiss                                                           | ion Stat                                                                         | ion                                                              |                                                                                                                        |
| How to get to the site                                                                                                                                                                                                                                                                                                                                                                                                                                                                                               | Sub-Trai                                                                          | smission S                                                                                          |                                                                                                                                          | ction of                                                          | Main R                                                                           | oad, Stanf                                                       | reta, turn left to Kurr<br>ord Road and Lang S                                                                         |
| 1:250,000 map name                                                                                                                                                                                                                                                                                                                                                                                                                                                                                                   | Cessnocl                                                                          | ¢.                                                                                                  |                                                                                                                                          |                                                                   | NPWS m                                                                           | ap code                                                          |                                                                                                                        |
| GDA Zone                                                                                                                                                                                                                                                                                                                                                                                                                                                                                                             | 56                                                                                | GDA Eastin                                                                                          | iting 357942 G                                                                                                                           |                                                                   | GDA Northing                                                                     |                                                                  | 6371717                                                                                                                |
| Method for grid reference                                                                                                                                                                                                                                                                                                                                                                                                                                                                                            | Hand-hel                                                                          | d GPS                                                                                               | Map scale (if method = map)                                                                                                              | 1:25,00                                                           | 0                                                                                | Map name                                                         |                                                                                                                        |
| NPWS District                                                                                                                                                                                                                                                                                                                                                                                                                                                                                                        |                                                                                   | (тар)                                                                                               |                                                                                                                                          |                                                                   |                                                                                  | one                                                              | Coffs Harbour                                                                                                          |
| Portion no.                                                                                                                                                                                                                                                                                                                                                                                                                                                                                                          | Lot 3171                                                                          | DP755231                                                                                            |                                                                                                                                          |                                                                   | Parish                                                                           |                                                                  |                                                                                                                        |
|                                                                                                                                                                                                                                                                                                                                                                                                                                                                                                                      | LOT 3171                                                                          | -6 (55,000                                                                                          |                                                                                                                                          |                                                                   | 7,000                                                                            |                                                                  |                                                                                                                        |
|                                                                                                                                                                                                                                                                                                                                                                                                                                                                                                                      |                                                                                   |                                                                                                     | TE DESCRIP                                                                                                                               | MOIT                                                              | 24                                                                               |                                                                  |                                                                                                                        |
| Site type(s)                                                                                                                                                                                                                                                                                                                                                                                                                                                                                                         | Artefact Scatter and PAD Site type co                                             |                                                                                                     |                                                                                                                                          |                                                                   |                                                                                  |                                                                  |                                                                                                                        |
| CHECKLIST: eg. length,<br>vidth, depth, height of site,<br>shelter, deposit, structure,<br>element eg. tree scar, grooves                                                                                                                                                                                                                                                                                                                                                                                            | on small ri                                                                       | ses along the a                                                                                     | iccess track. M<br>is likely the gra<br>posit (PADs).                                                                                    | ost artefa<br>ssed area                                           | cts were i<br>on either                                                          | dentified in<br>side of the                                      | er, artefacts tend to cluste<br>the exposed areas of the<br>track also contains artefa                                 |
| i rock. EPOSIT: colour, texture, stimated depth, stratigraphy, ontents-shell, bone, stone, harcoal, density & stribution of these, stone ppes, artefact types. RT: area of decorated urface, motifs, colours, et,/dry pigment, engraving inchnique, no. of figures, zes, patination. URIALS: number & condition fbone, position, age, sex, ssociated artefacts. REES: number, alive, dead. tely age, scar shape.                                                                                                     | followed by<br>silicious myellow silc<br>Flakes wer<br>majority of<br>present. Th | y silicified tuf<br>aterial, petrifie<br>rete.<br>e the most cor<br>flakes were le<br>he mean value | f and minor proof wood and question artefact a ses than 30mm for flake length w Materials at Artefact Type Silcrete Silicified Tuff      | portions of<br>artzite. R<br>t KK04, r<br>in length<br>a was 27.2 | of quartz,<br>ted silcret<br>ranging in<br>(~70%), a<br>2 mm, for<br>Count<br>75 | size from 7. Ithough the width 24.7r  Percen 72.8 15.5           | ated mudstone, fine-grain<br>common, followed by<br>mm to 90mm. The<br>re were larger flakes<br>mm and thickness 9.7mm |
| n rock. IEPOSIT: colour, texture, stimated depth, stratigraphy, ontents-shell, bone, stone, harcoal, density & istribution of these, stone ypes, artefact types.  RT: area of decorated urface, motifs, colours, ret./dry pigment, engraving achnique, no. of figures, izes, patimation.  URIALS: number & condition flone, position, age, sex, ssociated artefacts.  REES: number, alive, dead. kely age, scar shape, osition, size, patterns, axe larks, regrowth.  UARRIES: rock type, debris, arcentage quarried | followed by<br>silicious myellow silc<br>Flakes wer<br>majority of<br>present. Th | y silicified tuf<br>aterial, petrifie<br>rete.<br>e the most cor<br>flakes were le<br>he mean value | f and minor pro<br>d wood and qu<br>minon artefact a<br>iss than 30mm<br>for flake length<br>w Materials at<br>Artefact Type<br>Silcrete | portions of<br>artzite. R<br>t KK04, r<br>in length<br>a was 27.2 | of quartz,<br>ted silcret<br>ranging in<br>(~70%), a<br>2 mm, for<br>Count<br>75 | chert, indurie was most of size from 7 lithough thei width 24.7r | mm to 90mm. The<br>re were larger flakes<br>nm and thickness 9.7mm                                                     |