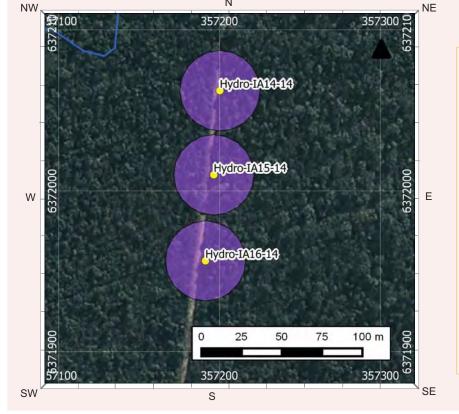

|  |  |  |
|                                               |                     |                  | 18. Stone Arrangement                 |  |  |  |
|                                               |                     |                  | 19. Modified Tree                     |  |  |  |
|                                               |                     |                  | 20. Water Hole                        |  |  |  |
|                                               |                     |                  |                                       |  |  |  |
|                                               |                     |                  |                                       |  |  |  |

### Site Plan Indicate scale, boundaries of site, features



# Closed Site Dimensions (m) Internal length Internal width Shelter height Shelter floor area Open Site Dimensions (m) 1m Total length of visible site 1m Average width of visible site 1m Estimated area of visible site 1m Length of assessed site area

| PWS Aboriginal Site                                                                                                                                                                          |                                                                                                          |
|----------------------------------------------------------------------------------------------------------------------------------------------------------------------------------------------|-------------------------------------------------------