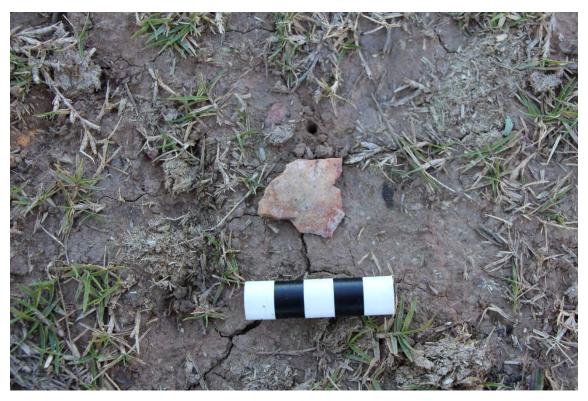

Site KR06

Artefact from KR06

New Recording ☑Additional

| Site name                                                                                                                                                                                                                                                                                                                                                                                                                                                                                                            | KK04                                                                              |                                                                                                     |                                                                                                                                          | ATION                                                             |                                                                                  | S Site                                                           | 4E 2 2207                                                                                                              |
|----------------------------------------------------------------------------------------------------------------------------------------------------------------------------------------------------------------------------------------------------------------------------------------------------------------------------------------------------------------------------------------------------------------------------------------------------------------------------------------------------------------------|-----------------------------------------------------------------------------------|-----------------------------------------------------------------------------------------------------|------------------------------------------------------------------------------------------------------------------------------------------|-------------------------------------------------------------------|----------------------------------------------------------------------------------|------------------------------------------------------------------|------------------------------------------------------------------------------------------------------------------------|
|                                                                                                                                                                                                                                                                                                                                                                                                                                                                                                                      | KISOT                                                                             |                                                                                                     |                                                                                                                                          |                                                                   | Num                                                                              | ber                                                              | 45-3-3387                                                                                                              |
| Owner/manager                                                                                                                                                                                                                                                                                                                                                                                                                                                                                                        | Hydro                                                                             |                                                                                                     |                                                                                                                                          |                                                                   |                                                                                  |                                                                  |                                                                                                                        |
| Owner Address                                                                                                                                                                                                                                                                                                                                                                                                                                                                                                        | Hydro, E                                                                          | Buffer Mana                                                                                         | ger: Kerry M                                                                                                                             | cNaugh                                                            | iton, Ha                                                                         | rt Rd, Lox                                                       | ford, NSW 2326                                                                                                         |
|                                                                                                                                                                                                                                                                                                                                                                                                                                                                                                                      |                                                                                   |                                                                                                     | LOCATIO                                                                                                                                  |                                                                   | de la                                                                            |                                                                  |                                                                                                                        |
| Location                                                                                                                                                                                                                                                                                                                                                                                                                                                                                                             | 2.8km no                                                                          | orthwest of                                                                                         | Kurri Sub-Tr                                                                                                                             | ansmiss                                                           | ion Stat                                                                         | ion                                                              |                                                                                                                        |
| How to get to the site                                                                                                                                                                                                                                                                                                                                                                                                                                                                                               | Sub-Trai                                                                          | smission S                                                                                          |                                                                                                                                          | ction of                                                          | Main R                                                                           | oad, Stanf                                                       | reta, turn left to Kurr<br>ord Road and Lang S                                                                         |
| 1:250,000 map name                                                                                                                                                                                                                                                                                                                                                                                                                                                                                                   | Cessnocl                                                                          | ¢.                                                                                                  |                                                                                                                                          |                                                                   | NPWS m                                                                           | ap code                                                          |                                                                                                                        |
| GDA Zone                                                                                                                                                                                                                                                                                                                                                                                                                                                                                                             | 56                                                                                | GDA Eastin                                                                                          | iting 357942 G                                                                                                                           |                                                                   | GDA Northing                                                                     |                                                                  | 6371717                                                                                                                |
| Method for grid reference                                                                                                                                                                                                                                                                                                                                                                                                                                                                                            | Hand-hel                                                                          | d GPS                                                                                               | Map scale (if method = map)                                                                                                              | 1:25,00                                                           | 0                                                                                | Map name                                                         |                                                                                                                        |
| NPWS District                                                                                                                                                                                                                                                                                                                                                                                                                                                                                                        |                                                                                   | (тар)                                                                                               |                                                                                                                                          |                                                                   |                                                                                  | one                                                              | Coffs Harbour                                                                                                          |
| Portion no.                                                                                                                                                                                                                                                                                                                                                                                                                                                                                                          | Lot 3171                                                                          | DP755231                                                                                            |                                                                                                                                          |                                                                   | Parish                                                                           |                                                                  |                                                                                                                        |
|                                                                                                                                                                                                                                                                                                                                                                                                                                                                                                                      | LOT 3171                                                                          | -6 (55,000                                                                                          |                                                                                                                                          |                                                                   | 7,000                                                                            |                                                                  |                                                                                                                        |
|                                                                                                                                                                                                                                                                                                                                                                                                                                                                                                                      |                                                                                   |                                                                                                     | TE DESCRIP                                                                                                                               | MOIT                                                              | 24                                                                               |                                                                  |                                                                                                                        |
| Site type(s)                                                                                                                                                                                                                                                                                                                                                                                                                                                                                                         | Artefact Scatter and PAD Site type co                                             |                                                                                                     |                                                                                                                                          |                                                                   |                                                                                  |                                                                  |                                                                                                                        |
| CHECKLIST: eg. length,<br>vidth, depth, height of site,<br>shelter, deposit, structure,<br>element eg. tree scar, grooves                                                                                                                                                                                                                                                                                                                                                                                            | on small ri                                                                       | ses along the a                                                                                     | iccess track. M<br>is likely the gra<br>posit (PADs).                                                                                    | ost artefa<br>ssed area                                           | cts were i<br>on either                                                          | dentified in<br>side of the                                      | er, artefacts tend to cluste<br>the exposed areas of the<br>track also contains artefa                                 |
| i rock. EPOSIT: colour, texture, stimated depth, stratigraphy, ontents-shell, bone, stone, harcoal, density & stribution of these, stone ppes, artefact types. RT: area of decorated urface, motifs, colours, et,/dry pigment, engraving inchnique, no. of figures, zes, patination. URIALS: number & condition fbone, position, age, sex, ssociated artefacts. REES: number, alive, dead. tely age, scar shape.                                                                                                     | followed by<br>silicious myellow silc<br>Flakes wer<br>majority of<br>present. Th | y silicified tuf<br>aterial, petrifie<br>rete.<br>e the most cor<br>flakes were le<br>he mean value | f and minor proof wood and question artefact a ses than 30mm for flake length w Materials at Artefact Type Silcrete Silicified Tuff      | portions of<br>artzite. R<br>t KK04, r<br>in length<br>a was 27.2 | of quartz,<br>ted silcret<br>ranging in<br>(~70%), a<br>2 mm, for<br>Count<br>75 | size from 7. Ithough the width 24.7r  Percen 72.8 15.5           | ated mudstone, fine-grain<br>common, followed by<br>mm to 90mm. The<br>re were larger flakes<br>mm and thickness 9.7mm |
| n rock. IEPOSIT: colour, texture, stimated depth, stratigraphy, ontents-shell, bone, stone, harcoal, density & istribution of these, stone ypes, artefact types.  RT: area of decorated urface, motifs, colours, ret./dry pigment, engraving achnique, no. of figures, izes, patimation.  URIALS: number & condition flone, position, age, sex, ssociated artefacts.  REES: number, alive, dead. kely age, scar shape, osition, size, patterns, axe larks, regrowth.  UARRIES: rock type, debris, arcentage quarried | followed by<br>silicious myellow silc<br>Flakes wer<br>majority of<br>present. Th | y silicified tuf<br>aterial, petrifie<br>rete.<br>e the most cor<br>flakes were le<br>he mean value | f and minor pro<br>d wood and qu<br>minon artefact a<br>iss than 30mm<br>for flake length<br>w Materials at<br>Artefact Type<br>Silcrete | portions of<br>artzite. R<br>t KK04, r<br>in length<br>a was 27.2 | of quartz,<br>ted silcret<br>ranging in<br>(~70%), a<br>2 mm, for<br>Count<br>75 | chert, indurie was most of size from 7 lithough thei width 24.7r | mm to 90mm. The<br>re were larger flakes<br>nm and thickness 9.7mm                                                     |