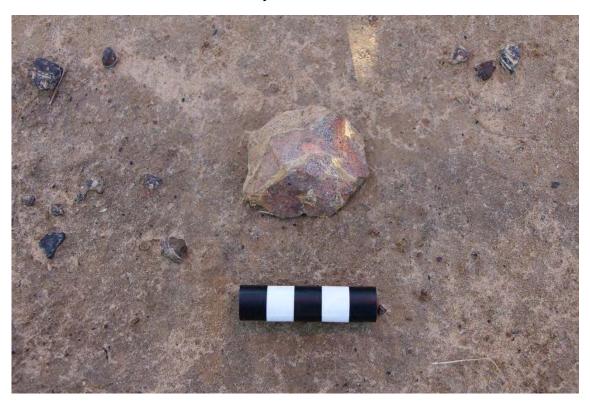

|

#### Hydro-IA29-14



Plate 1 Hydro-IA29-14: silcrete flake



Plate 2 View across site Hydro-IA29-14, looking northwest





| Office Use Only  Site Number     -     -                                     |                  |
|------------------------------------------------------------------------------|------------------|
| Date received / / Date entered into system / / Date catalogued / /           |                  |
| Entered by (I.D.)                                                            |                  |
|                                                                              |                  |
| Information Access                                                           | Office Use       |
| Gender/male Gender/female Location restriction General restriction No access | Only