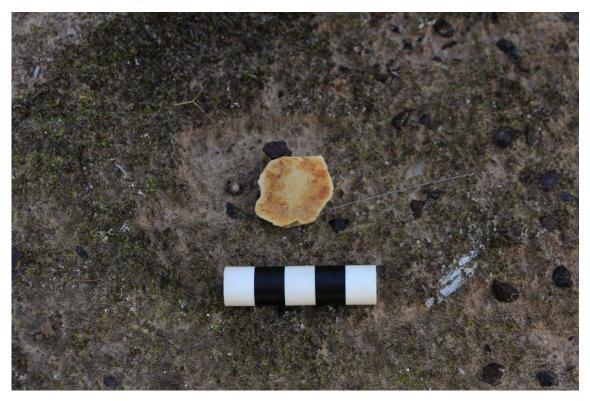

| Version: June 1998 Data entered by: Date entered: |  |
|---------------------------------------------------|--|
|---------------------------------------------------|--|

| Site | Artefact<br>Type | Raw<br>Material | Colour | Max<br>Length<br>(mm) | Max<br>Width<br>(mm) | Max<br>Thickness<br>(mm) | Weight<br>(g) | Cortex<br>(%) |  |
|------|------------------|-----------------|--------|-----------------------|----------------------|--------------------------|---------------|---------------|--|
| KR04 | Flake            | Silicified Tuff | Cream  | 36                    | 48                   | 12                       | 16.7          | 0             |  |

Site KR04

Artefact from KR04