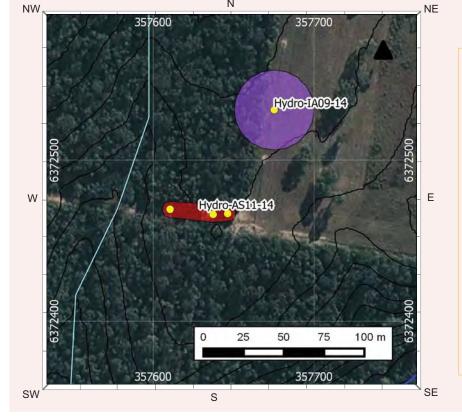

Site KR06

Artefact from KR06

New Recording ☑Additional

| Site name                                                                                                                                                                                                                                                                                                                                                                                                                                                                                                            | KK04                                                                              |                                                                                                     |                                                                                                                                          | ATION                                                             |                                                                                  | S Site                                                           | 4E 2 2207                                                                                                              |
|----------------------------------------------------------------------------------------------------------------------------------------------------------------------------------------------------------------------------------------------------------------------------------------------------------------------------------------------------------------------------------------------------------------------------------------------------------------------------------------------------------------------|-----------------------------------------------------------------------------------|-----------------------------------------------------------------------------------------------------|------------------------------------------------------------------------------------------------------------------------------------------|-------------------------------------------------------------------|----------------------------------------------------------------------------------|------------------------------------------------------------------|------------------------------------------------------------------------------------------------------------------------|
|                                                                                                                                                                                                                                                                                                                                                                                                                                                                                                                      | KISOT                                                                             |                                                                                                     |                                                                                                                                          |                                                                   | Num                                                                              | ber                                                              | 45-3-3387                                                                                                              |
| Owner/manager                                                                                                                                                                                                                                                                                                                                                                                                                                                                                                        | Hydro                                                                             |                                                                                                     |                                                                                                                                          |                                                                   |                                                                                  |                                                                  |                                                                                                                        |
| Owner Address                                                                                                                                                                                                                                                                                                                                                                                                                                                                                                        | Hydro, E                                                                          | Buffer Mana                                                                                         | ger: Kerry M                                                                                                                             | cNaugh                                                            | iton, Ha                                                                         | rt Rd, Lox                                                       | ford, NSW 2326                                                                                                         |
|                                                                                                                                                                                                                                                                                                                                                                                                                                                                                                                      |                                                                                   |                                                                                                     | LOCATIO                                                                                                                                  |                                                                   | de la                                                                            |                                                                  |                                                                                                                        |
| Location                                                                                                                                                                                                                                                                                                                                                                                                                                                                                                             | 2.8km no                                                                          | orthwest of                                                                                         | Kurri Sub-Tr                                                                                                                             | ansmiss                                                           | ion Stat                                                                         | ion                                                              |                                                                                                                        |
| How to get to the site                                                                                                                                                                                                                                                                                                                                                                                                                                                                                               | Sub-Trai                                                                          | smission S                                                                                          |                                                                                                                                          | ction of                                                          | Main R                                                                           | oad, Stanf                                                       | reta, turn left to Kurr<br>ord Road and Lang S                                                                         |
| 1:250,000 map name                                                                                                                                                                                                                                                                                                                                                                                                                                                                                                   | Cessnocl                                                                          | ¢.                                                                                                  |                                                                                                                                          |                                                                   | NPWS m                                                                           | ap code                                                          |                                                                                                                        |
| GDA Zone                                                                                                                                                                                                                                                                                                                                                                                                                                                                                                             | 56                                                                                | GDA Eastin                                                                                          | iting 357942 G                                                                                                                           |                                                                   | GDA Northing                                                                     |                                                                  | 6371717                                                                                                                |
| Method for grid reference                                                                                                                                                                                                                                                                                                                                                                                                                                                                                            | Hand-hel                                                                          | d GPS                                                                                               | Map scale (if method = map)                                                                                                              | 1:25,00                                                           | 0                                                                                | Map name                                                         |                                                                                                                        |
| NPWS District                                                                                                                                                                                                                                                                                                                                                                                                                                                                                                        |                                                                                   | (тар)                                                                                               |                                                                                                                                          |                                                                   |                                                                                  | one                                                              | Coffs Harbour                                                                                                          |
| Portion no.                                                                                                                                                                                                                                                                                                                                                                                                                                                                                                          | Lot 3171                                                                          | DP755231                                                                                            |                                                                                                                                          |                                                                   | Parish                                                                           |                                                                  |                                                                                                                        |
|                                                                                                                                                                                                                                                                                                                                                                                                                                                                                                                      | LOT 3171                                                                          | -6 (55,000                                                                                          |                                                                                                                                          |                                                                   | 7,000                                                                            |                                                                  |                                                                                                                        |
|                                                                                                                                                                                                                                                                                                                                                                                                                                                                                                                      |                                                                                   |                                                                                                     | TE DESCRIP                                                                                                                               | MOIT                                                              | 24                                                                               |                                                                  |                                                                                                                        |
| Site type(s)                                                                                                                                                                                                                                                                                                                                                                                                                                                                                                         | Artefact Scatter and PAD Site type co                                             |                                                                                                     |                                                                                                                                          |                                                                   |                                                                                  |                                                                  |                                                                                                                        |
| CHECKLIST: eg. length,<br>vidth, depth, height of site,<br>shelter, deposit, structure,<br>element eg. tree scar, grooves                                                                                                                                                                                                                                                                                                                                                                                            | on small ri                                                                       | ses along the a                                                                                     | iccess track. M<br>is likely the gra<br>posit (PADs).                                                                                    | ost artefa<br>ssed area                                           | cts were i<br>on either                                                          | dentified in<br>side of the                                      | er, artefacts tend to cluste<br>the exposed areas of the<br>track also contains artefa                                 |
| i rock. EPOSIT: colour, texture, stimated depth, stratigraphy, ontents-shell, bone, stone, harcoal, density & stribution of these, stone ppes, artefact types. RT: area of decorated urface, motifs, colours, et,/dry pigment, engraving inchnique, no. of figures, zes, patination. URIALS: number & condition fbone, position, age, sex, ssociated artefacts. REES: number, alive, dead. tely age, scar shape.                                                                                                     | followed by<br>silicious myellow silc<br>Flakes wer<br>majority of<br>present. Th | y silicified tuf<br>aterial, petrifie<br>rete.<br>e the most cor<br>flakes were le<br>he mean value | f and minor proof wood and question artefact a ses than 30mm for flake length w Materials at Artefact Type Silcrete Silicified Tuff      | portions of<br>artzite. R<br>t KK04, r<br>in length<br>a was 27.2 | of quartz,<br>ted silcret<br>ranging in<br>(~70%), a<br>2 mm, for<br>Count<br>75 | size from 7. Ithough the width 24.7r  Percen 72.8 15.5           | ated mudstone, fine-grain<br>common, followed by<br>mm to 90mm. The<br>re were larger flakes<br>mm and thickness 9.7mm |
| n rock. IEPOSIT: colour, texture, stimated depth, stratigraphy, ontents-shell, bone, stone, harcoal, density & istribution of these, stone ypes, artefact types.  RT: area of decorated urface, motifs, colours, ret./dry pigment, engraving achnique, no. of figures, izes, patimation.  URIALS: number & condition flone, position, age, sex, ssociated artefacts.  REES: number, alive, dead. kely age, scar shape, osition, size, patterns, axe larks, regrowth.  UARRIES: rock type, debris, arcentage quarried | followed by<br>silicious myellow silc<br>Flakes wer<br>majority of<br>present. Th | y silicified tuf<br>aterial, petrifie<br>rete.<br>e the most cor<br>flakes were le<br>he mean value | f and minor pro<br>d wood and qu<br>minon artefact a<br>iss than 30mm<br>for flake length<br>w Materials at<br>Artefact Type<br>Silcrete | portions of<br>artzite. R<br>t KK04, r<br>in length<br>a was 27.2 | of quartz,<br>ted silcret<br>ranging in<br>(~70%), a<br>2 mm, for<br>Count<br>75 | chert, indurie was most of size from 7 lithough thei width 24.7r | mm to 90mm. The<br>re were larger flakes<br>nm and thickness 9.7mm                                                     |