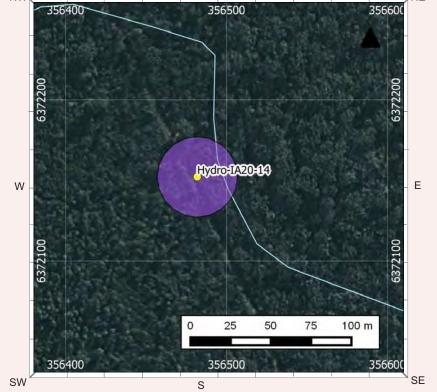

Site KR06

Artefact from KR06

New Recording ☑Additional

| Site name                                                                                                                                                                                                                                                                                                                                                                                                                                                                                                            | KK04                                                                              |                                                                                                     |                                                                                                                                          | ATION                                                             |                                                                                  | S Site                                                           | 4E 2 2207                                                                                                              |
|----------------------------------------------------------------------------------------------------------------------------------------------------------------------------------------------------------------------------------------------------------------------------------------------------------------------------------------------------------------------------------------------------------------------------------------------------------------------------------------------------------------------|-----------------------------------------------------------------------------------|-----------------------------------------------------------------------------------------------------|------------------------------------------------------------------------------------------------------------------------------------------|-------------------------------------------------------------------|----------------------------------------------------------------------------------|------------------------------------------------------------------|------------------------------------------------------------------------------------------------------------------------|
|                                                                                                                                                                                                                                                                                                                                                                                                                                                                                                                      | KISOT                                                                             |                                                                                                     |                                                                                                                                          |                                                                   | Num                                                                              | ber                                                              | 45-3-3387                                                                                                              |
| Owner/manager                                                                                                                                                                                                                                                                                                                                                                                                                                                                                                        | Hydro                                                                             |                                                                                                     |                                                                                                                                          |                                                                   |                                                                                  |                                                                  |                                                                                                                        |
| Owner Address                                                                                                                                                                                                                                                                                                                                                                                                                                                                                                        | Hydro, E                                                                          | Buffer Mana                                                                                         | ger: Kerry M                                                                                                                             | cNaugh                                                            | iton, Ha                                                                         | rt Rd, Lox                                                       | ford, NSW 2326                                                                                                         |
|                                                                                                                                                                                                                                                                                                                                                                                                                                                                                                                      |                                                                                   |                                                                                                     | LOCATIO                                                                                                                                  |                                                                   | de la                                                                            |                                                                  |                                                                                                                        |
| Location                                                                                                                                                                                                                                                                                                                                                                                                                                                                                                             | 2.8km no                                                                          | orthwest of                                                                                         | Kurri Sub-Tr                                                                                                                             | ansmiss                                                           | ion Stat                                                                         | ion                                                              |                                                                                                                        |
| How to get to the site                                                                                                                                                                                                                                                                                                                                                                                                                                                                                               | Sub-Trai                                                                          | smission S                                                                                          |                                                                                                                                          | ction of                                                          | Main R                                                                           | oad, Stanf                                                       | reta, turn left to Kurr<br>ord Road and Lang S                                                                         |
| 1:250,000 map name                                                                                                                                                                                                                                                                                                                                                                                                                                                                                                   | Cessnocl                                                                          | ¢.                                                                                                  |                                                                                                                                          |                                                                   | NPWS m                                                                           | ap code                                                          |                                                                                                                        |
| GDA Zone                                                                                                                                                                                                                                                                                                                                                                                                                                                                                                             | 56                                                                                | GDA Eastin                                                                                          | iting 357942 G                                                                                                                           |                                                                   | GDA Northing                                                                     |                                                                  | 6371717                                                                                                                |
| Method for grid reference                                                                                                                                                                                                                                                                                                                                                                                                                                                                                            | Hand-hel                                                                          | d GPS                                                                                               | Map scale (if method = map)                                                                                                              | 1:25,00                                                           | 0                                                                                | Map name                                                         |                                                                                                                        |
| NPWS District                                                                                                                                                                                                                                                                                                                                                                                                                                                                                                        |                                                                                   | (тар)                                                                                               |                                                                                                                                          |                                                                   |                                                                                  | one                                                              | Coffs Harbour                                                                                                          |
| Portion no.                                                                                                                                                                                                                                                                                                                                                                                                                                                                                                          | Lot 3171                                                                          | DP755231                                                                                            |                                                                                                                                          |                                                                   | Parish                                                                           |                                                                  |                                                                                                                        |
|                                                                                                                                                                                                                                                                                                                                                                                                                                                                                                                      | LOT 3171                                                                          | -6 (55,000                                                                                          |                                                                                                                                          |                                                                   | 7,000                                                                            |                                                                  |                                                                                                                        |
|                                                                                                                                                                                                                                                                                                                                                                                                                                                                                                                      |                                                                                   |                                                                                                     | TE DESCRIP                                                                                                                               | MOIT                                                              | 24                                                                               |                                                                  |                                                                                                                        |
| Site type(s)                                                                                                                                                                                                                                                                                                                                                                                                                                                                                                         | Artefact Scatter and PAD Site type co                                             |                                                                                                     |                                                                                                                                          |                                                                   |                                                                                  |                                                                  |                                                                                                                        |
| CHECKLIST: eg. length,<br>vidth, depth, height of site,<br>shelter, deposit, structure,<br>element eg. tree scar, grooves                                                                                                                                                                                                                                                                                                                                                                                            | on small ri                                                                       | ses along the a                                                                                     | iccess track. M<br>is likely the gra<br>posit (PADs).                                                                                    | ost artefa<br>ssed area                                           | cts were i<br>on either                                                          | dentified in<br>side of the                                      | er, artefacts tend to cluste<br>the exposed areas of the<br>track also contains artefa                                 |
| i rock. EPOSIT: colour, texture, stimated depth, stratigraphy, ontents-shell, bone, stone, harcoal, density & stribution of these, stone ppes, artefact types. RT: area of decorated urface, motifs, colours, et,/dry pigment, engraving inchnique, no. of figures, zes, patination. URIALS: number & condition fbone, position, age, sex, ssociated artefacts. REES: number, alive, dead. tely age, scar shape.                                                                                                     | followed by<br>silicious myellow silc<br>Flakes wer<br>majority of<br>present. Th | y silicified tuf<br>aterial, petrifie<br>rete.<br>e the most cor<br>flakes were le<br>he mean value | f and minor proof wood and question artefact a ses than 30mm for flake length w Materials at Artefact Type Silcrete Silicified Tuff      | portions of<br>artzite. R<br>t KK04, r<br>in length<br>a was 27.2 | of quartz,<br>ted silcret<br>ranging in<br>(~70%), a<br>2 mm, for<br>Count<br>75 | size from 7. Ithough the width 24.7r  Percen 72.8 15.5           | ated mudstone, fine-grain<br>common, followed by<br>mm to 90mm. The<br>re were larger flakes<br>mm and thickness 9.7mm |
| n rock. IEPOSIT: colour, texture, stimated depth, stratigraphy, ontents-shell, bone, stone, harcoal, density & istribution of these, stone ypes, artefact types.  RT: area of decorated urface, motifs, colours, ret./dry pigment, engraving achnique, no. of figures, izes, patimation.  URIALS: number & condition flone, position, age, sex, ssociated artefacts.  REES: number, alive, dead. kely age, scar shape, osition, size, patterns, axe larks, regrowth.  UARRIES: rock type, debris, arcentage quarried | followed by<br>silicious myellow silc<br>Flakes wer<br>majority of<br>present. Th | y silicified tuf<br>aterial, petrifie<br>rete.<br>e the most cor<br>flakes were le<br>he mean value | f and minor pro<br>d wood and qu<br>minon artefact a<br>iss than 30mm<br>for flake length<br>w Materials at<br>Artefact Type<br>Silcrete | portions of<br>artzite. R<br>t KK04, r<br>in length<br>a was 27.2 | of quartz,<br>ted silcret<br>ranging in<br>(~70%), a<br>2 mm, for<br>Count<br>75 | chert, indurie was most of size from 7 lithough thei width 24.7r | mm to 90mm. The<br>re were larger flakes<br>nm and thickness 9.7mm                                                     |