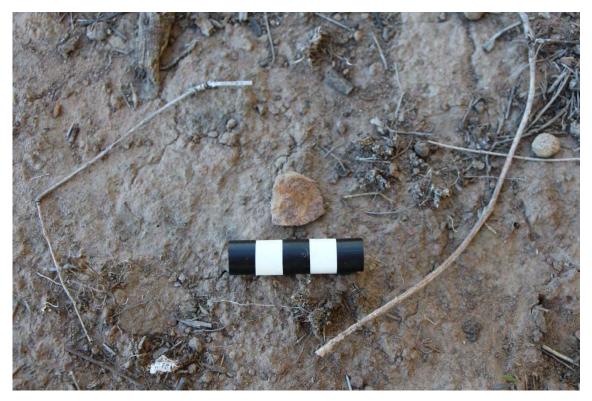

# **Aboriginal Sites Register of NSW** NPWS, PO Box 1967, Hurstville NSW 2220

Standard Site Recording Form

SITE IDENTIFICATION **NPWS Site** Site name **KR04** 37-6-2007 Number Owner/manager **Owner Address LOCATION** Location Electricity Easement (Please see report) How to get to the site Map attached 1:250,000 map name NPWS map code Singleton SI5601 **GDA Zone GDA Easting GDA Northing** 357367 6370539 Method for grid reference Hand-held GPS Map scale (if Map name 1:25,000 method = map) **NPWS District NPWS Zone** Northern Northeast Portion no. Parish Lot16, DP1082775 **SITE DESCRIPTION** Site type(s) Site type code Isolated Find (NPWS use only) Description of site and contents This isolated find was identified with current vehicle track on a gentle slope. The CHECKLIST: eg. length, flake identified was made from cream coloured silicified tuff. width, depth, height of site, shelter, deposit, structure, element eg. tree scar, grooves in rock. DEPOSIT: colour, texture, estimated depth, stratigraphy, contents-shell, bone, stone, charcoal, density & distribution of these, stone types, artefact types. ART: area of decorated surface. motifs, colours, wet,/dry pigment, engraving technique, no. of figures, sizes, patination. BURIALS: number & condition of bone, position, age, sex, associated artefacts. TREES: number, alive, dead. likely age, scar shape, position, size, patterns, axe marks, regrowth. QUARRIES: rock type, debris, recognisable artefacts, percentage quarried Attach photographs and sketches, eg. plan & section of shelter. Do NOT dig, disturb or damage site or contents.

| Version: June 1998 Data entered by: Date entered: |  |
|---------------------------------------------------|--|
|---------------------------------------------------|--|

| Site | Artefact<br>Type | Raw<br>Material | Colour | Max<br>Length<br>(mm) | Max<br>Width<br>(mm) | Max<br>Thickness<br>(mm) | Weight<br>(g) | Cortex<br>(%) |  |
|------|------------------|-----------------|--------|-----------------------|----------------------|--------------------------|---------------|---------------|--|
| KR04 | Flake            | Silicified Tuff | Cream  | 36                    | 48                   | 12                       | 16.7          | 0             |  |

Site KR04

Artefact from KR04