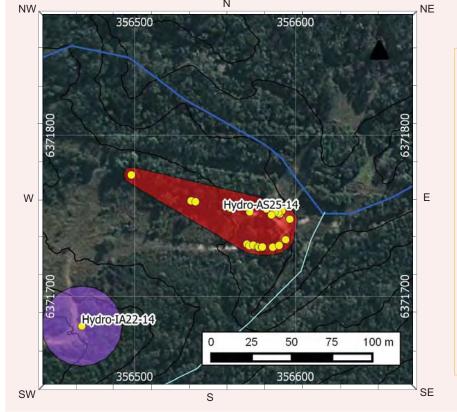

Site KR06

Artefact from KR06

New Recording ☑Additional

| Site name                                                                                                                                                                                                                                                                                                                                                                                                                                                                                                            | KK04                                                                              |                                                                                                     |                                                                                                                                          | ATION                                                             |                                                                                  | S Site                                                           | 4E 2 2207                                                                                                              |
|----------------------------------------------------------------------------------------------------------------------------------------------------------------------------------------------------------------------------------------------------------------------------------------------------------------------------------------------------------------------------------------------------------------------------------------------------------------------------------------------------------------------|-----------------------------------------------------------------------------------|-----------------------------------------------------------------------------------------------------|------------------------------------------------------------------------------------------------------------------------------------------|-------------------------------------------------------------------|----------------------------------------------------------------------------------|------------------------------------------------------------------|------------------------------------------------------------------------------------------------------------------------|
|                                                                                                                                                                                                                                                                                                                                                                                                                                                                                                                      | KISOT                                                                             |                                                                                                     |                                                                                                                                          |                                                                   | Num                                                                              | ber                                                              | 45-3-3387                                                                                                              |
| Owner/manager                                                                                                                                                                                                                                                                                                                                                                                                                                                                                                        | Hydro                                                                             |                                                                                                     |                                                                                                                                          |                                                                   |                                                                                  |                                                                  |                                                                                                                        |
| Owner Address                                                                                                                                                                                                                                                                                                                                                                                                                                                                                                        | Hydro, E                                                                          | Buffer Mana                                                                                         | ger: Kerry M                                                                                                                             | cNaugh                                                            | iton, Ha                                                                         | rt Rd, Lox                                                       | ford, NSW 2326                                                                                                         |
|                                                                                                                                                                                                                                                                                                                                                                                                                                                                                                                      |                                                                                   |                                                                                                     | LOCATIO                                                                                                                                  |                                                                   | de la                                                                            |                                                                  |                                                                                                                        |
| Location                                                                                                                                                                                                                                                                                                                                                                                                                                                                                                             | 2.8km no                                                                          | orthwest of                                                                                         | Kurri Sub-Tr                                                                                                                             | ansmiss                                                           | ion Stat                                                                         | ion                                                              |                                                                                                                        |
| How to get to the site                                                                                                                                                                                                                                                                                                                                                                                                                                                                                               | Sub-Trai                                                                          | smission S                                                                                          |                                                                                                                                          | ction of                                                          | Main R                                                                           | oad, Stanf                                                       | reta, turn left to Kurr<br>ord Road and Lang S                                                                         |
| 1:250,000 map name                                                                                                                                                                                                                                                                                                                                                                                                                                                                                                   | Cessnocl                                                                          | ¢.                                                                                                  |                                                                                                                                          |                                                                   | NPWS m                                                                           | ap code                                                          |                                                                                                                        |
| GDA Zone                                                                                                                                                                                                                                                                                                                                                                                                                                                                                                             | 56                                                                                | GDA Eastin                                                                                          | iting 357942 G                                                                                                                           |                                                                   | GDA Northing                                                                     |                                                                  | 6371717                                                                                                                |
| Method for grid reference                                                                                                                                                                                                                                                                                                                                                                                                                                                                                            | Hand-hel                                                                          | d GPS                                                                                               | Map scale (if method = map)                                                                                                              | 1:25,00                                                           | 0                                                                                | Map name                                                         |                                                                                                                        |
| NPWS District                                                                                                                                                                                                                                                                                                                                                                                                                                                                                                        |                                                                                   | (тар)                                                                                               |                                                                                                                                          |                                                                   |                                                                                  | one                                                              | Coffs Harbour                                                                                                          |
| Portion no.                                                                                                                                                                                                                                                                                                                                                                                                                                                                                                          | Lot 3171                                                                          | DP755231                                                                                            |                                                                                                                                          |                                                                   | Parish                                                                           |                                                                  |                                                                                                                        |
|                                                                                                                                                                                                                                                                                                                                                                                                                                                                                                                      | LOT 3171                                                                          | -6 (55,000                                                                                          |                                                                                                                                          |                                                                   | 7,000                                                                            |                                                                  |                                                                                                                        |
|                                                                                                                                                                                                                                                                                                                                                                                                                                                                                                                      |                                                                                   |                                                                                                     | TE DESCRIP                                                                                                                               | MOIT                                                              | 24                                                                               |                                                                  |                                                                                                                        |
| Site type(s)                                                                                                                                                                                                                                                                                                                                                                                                                                                                                                         | Artefact Scatter and PAD Site type co                                             |                                                                                                     |                                                                                                                                          |                                                                   |                                                                                  |                                                                  |                                                                                                                        |
| CHECKLIST: eg. length,<br>vidth, depth, height of site,<br>shelter, deposit, structure,<br>element eg. tree scar, grooves                                                                                                                                                                                                                                                                                                                                                                                            | on small ri                                                                       | ses along the a                                                                                     | iccess track. M<br>is likely the gra<br>posit (PADs).                                                                                    | ost artefa<br>ssed area                                           | cts were i<br>on either                                                          | dentified in<br>side of the                                      | er, artefacts tend to cluste<br>the exposed areas of the<br>track also contains artefa                                 |
| i rock. EPOSIT: colour, texture, stimated depth, stratigraphy, ontents-shell, bone, stone, harcoal, density & stribution of these, stone ppes, artefact types. RT: area of decorated urface, motifs, colours, et,/dry pigment, engraving inchnique, no. of figures, zes, patination. URIALS: number & condition fbone, position, age, sex, ssociated artefacts. REES: number, alive, dead. tely age, scar shape.                                                                                                     | followed by<br>silicious myellow silc<br>Flakes wer<br>majority of<br>present. Th | y silicified tuf<br>aterial, petrifie<br>rete.<br>e the most cor<br>flakes were le<br>he mean value | f and minor proof wood and question artefact a ses than 30mm for flake length w Materials at Artefact Type Silcrete Silicified Tuff      | portions of<br>artzite. R<br>t KK04, r<br>in length<br>a was 27.2 | of quartz,<br>ted silcret<br>ranging in<br>(~70%), a<br>2 mm, for<br>Count<br>75 | size from 7. Ithough the width 24.7r  Percen 72.8 15.5           | ated mudstone, fine-grain<br>common, followed by<br>mm to 90mm. The<br>re were larger flakes<br>mm and thickness 9.7mm |
| n rock. IEPOSIT: colour, texture, stimated depth, stratigraphy, ontents-shell, bone, stone, harcoal, density & istribution of these, stone ypes, artefact types.  RT: area of decorated urface, motifs, colours, ret./dry pigment, engraving achnique, no. of figures, izes, patimation.  URIALS: number & condition flone, position, age, sex, ssociated artefacts.  REES: number, alive, dead. kely age, scar shape, osition, size, patterns, axe larks, regrowth.  UARRIES: rock type, debris, arcentage quarried | followed by<br>silicious myellow silc<br>Flakes wer<br>majority of<br>present. Th | y silicified tuf<br>aterial, petrifie<br>rete.<br>e the most cor<br>flakes were le<br>he mean value | f and minor pro<br>d wood and qu<br>minon artefact a<br>iss than 30mm<br>for flake length<br>w Materials at<br>Artefact Type<br>Silcrete | portions of<br>artzite. R<br>t KK04, r<br>in length<br>a was 27.2 | of quartz,<br>ted silcret<br>ranging in<br>(~70%), a<br>2 mm, for<br>Count<br>75 | chert, indurie was most of size from 7 lithough thei width 24.7r | mm to 90mm. The<br>re were larger flakes<br>nm and thickness 9.7mm                                                     |