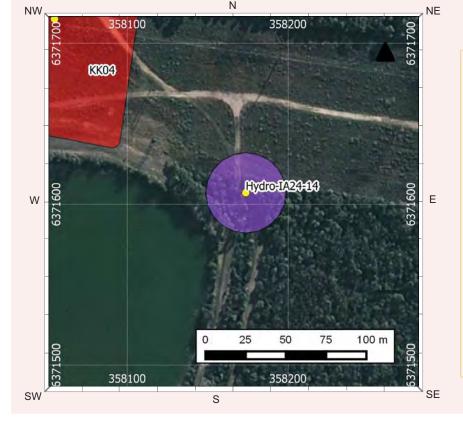

Site KR06

Artefact from KR06

New Recording ☑Additional

| Site name                                                                                                                                                                                                                                                                                                                                                                                                                                                                                                            | KK04                                                                              |                                                                                                     |                                                                                                                                          | ATION                                                             |                                                                                  | S Site                                                           | 4E 2 2207                                                                                                              |
|----------------------------------------------------------------------------------------------------------------------------------------------------------------------------------------------------------------------------------------------------------------------------------------------------------------------------------------------------------------------------------------------------------------------------------------------------------------------------------------------------------------------|-----------------------------------------------------------------------------------|-----------------------------------------------------------------------------------------------------|------------------------------------------------------------------------------------------------------------------------------------------|-------------------------------------------------------------------|----------------------------------------------------------------------------------|------------------------------------------------------------------|------------------------------------------------------------------------------------------------------------------------|
|                                                                                                                                                                                                                                                                                                                                                                                                                                                                                                                      | KISOT                                                                             |                                                                                                     |                                                                                                                                          |                                                                   | Num                                                                              | ber                                                              | 45-3-3387                                                                                                              |
| Owner/manager                                                                                                                                                                                                                                                                                                                                                                                                                                                                                                        | Hydro                                                                             |                                                                                                     |                                                                                                                                          |                                                                   |                                                                                  |                                                                  |                                                                                                                        |
| Owner Address                                                                                                                                                                                                                                                                                                                                                                                                                                                                                                        | Hydro, E                                                                          | Buffer Mana                                                                                         | ger: Kerry M                                                                                                                             | cNaugh                                                            | iton, Ha                                                                         | rt Rd, Lox                                                       | ford, NSW 2326                                                                                                         |
|                                                                                                                                                                                                                                                                                                                                                                                                                                                                                                                      |                                                                                   |                                                                                                     | LOCATIO                                                                                                                                  |                                                                   | de la                                                                            |                                                                  |                                                                                                                        |
| Location                                                                                                                                                                                                                                                                                                                                                                                                                                                                                                             | 2.8km no                                                                          | orthwest of                                                                                         | Kurri Sub-Tr                                                                                                                             | ansmiss                                                           | ion Stat                                                                         | ion                                                              |                                                                                                                        |
| How to get to the site                                                                                                                                                                                                                                                                                                                                                                                                                                                                                               | Sub-Trai                                                                          | smission S                                                                                          |                                                                                                                                          | ction of                                                          | Main R                                                                           | oad, Stanf                                                       | reta, turn left to Kurr<br>ord Road and Lang S                                                                         |
| 1:250,000 map name                                                                                                                                                                                                                                                                                                                                                                                                                                                                                                   | Cessnocl                                                                          | ¢.                                                                                                  |                                                                                                                                          |                                                                   | NPWS m                                                                           | ap code                                                          |                                                                                                                        |
| GDA Zone                                                                                                                                                                                                                                                                                                                                                                                                                                                                                                             | 56                                                                                | GDA Eastin                                                                                          | iting 357942 G                                                                                                                           |                                                                   | GDA Northing                                                                     |                                                                  | 6371717                                                                                                                |
| Method for grid reference                                                                                                                                                                                                                                                                                                                                                                                                                                                                                            | Hand-hel                                                                          | d GPS                                                                                               | Map scale (if method = map)                                                                                                              | 1:25,00                                                           | 0                                                                                | Map name                                                         |                                                                                                                        |
| NPWS District                                                                                                                                                                                                                                                                                                                                                                                                                                                                                                        |                                                                                   | (тар)                                                                                               |                                                                                                                                          |                                                                   |                                                                                  | one                                                              | Coffs Harbour                                                                                                          |
| Portion no.                                                                                                                                                                                                                                                                                                                                                                                                                                                                                                          | Lot 3171                                                                          | DP755231                                                                                            |                                                                                                                                          |                                                                   | Parish                                                                           |                                                                  |                                                                                                                        |
|                                                                                                                                                                                                                                                                                                                                                                                                                                                                                                                      | LOT 3171                                                                          | -6 (55,000                                                                                          |                                                                                                                                          |                                                                   | 7,000                                                                            |                                                                  |                                                                                                                        |
|                                                                                                                                                                                                                                                                                                                                                                                                                                                                                                                      |                                                                                   |                                                                                                     | TE DESCRIP                                                                                                                               | MOIT                                                              | 24                                                                               |                                                                  |                                                                                                                        |
| Site type(s)                                                                                                                                                                                                                                                                                                                                                                                                                                                                                                         | Artefact Scatter and PAD Site type co                                             |                                                                                                     |                                                                                                                                          |                                                                   |                                                                                  |                                                                  |                                                                                                                        |
| CHECKLIST: eg. length,<br>vidth, depth, height of site,<br>shelter, deposit, structure,<br>element eg. tree scar, grooves                                                                                                                                                                                                                                                                                                                                                                                            | on small ri                                                                       | ses along the a                                                                                     | iccess track. M<br>is likely the gra<br>posit (PADs).                                                                                    | ost artefa<br>ssed area                                           | cts were i<br>on either                                                          | dentified in<br>side of the                                      | er, artefacts tend to cluste<br>the exposed areas of the<br>track also contains artefa                                 |
| i rock. EPOSIT: colour, texture, stimated depth, stratigraphy, ontents-shell, bone, stone, harcoal, density & stribution of these, stone ppes, artefact types. RT: area of decorated urface, motifs, colours, et,/dry pigment, engraving inchnique, no. of figures, zes, patination. URIALS: number & condition fbone, position, age, sex, ssociated artefacts. REES: number, alive, dead. tely age, scar shape.                                                                                                     | followed by<br>silicious myellow silc<br>Flakes wer<br>majority of<br>present. Th | y silicified tuf<br>aterial, petrifie<br>rete.<br>e the most cor<br>flakes were le<br>he mean value | f and minor proof wood and question artefact a ses than 30mm for flake length w Materials at Artefact Type Silcrete Silicified Tuff      | portions of<br>artzite. R<br>t KK04, r<br>in length<br>a was 27.2 | of quartz,<br>ted silcret<br>ranging in<br>(~70%), a<br>2 mm, for<br>Count<br>75 | size from 7. Ithough the width 24.7r  Percen 72.8 15.5           | ated mudstone, fine-grain<br>common, followed by<br>mm to 90mm. The<br>re were larger flakes<br>mm and thickness 9.7mm |
| n rock. IEPOSIT: colour, texture, stimated depth, stratigraphy, ontents-shell, bone, stone, harcoal, density & istribution of these, stone ypes, artefact types.  RT: area of decorated urface, motifs, colours, ret./dry pigment, engraving achnique, no. of figures, izes, patimation.  URIALS: number & condition flone, position, age, sex, ssociated artefacts.  REES: number, alive, dead. kely age, scar shape, osition, size, patterns, axe larks, regrowth.  UARRIES: rock type, debris, arcentage quarried | followed by<br>silicious myellow silc<br>Flakes wer<br>majority of<br>present. Th | y silicified tuf<br>aterial, petrifie<br>rete.<br>e the most cor<br>flakes were le<br>he mean value | f and minor pro<br>d wood and qu<br>minon artefact a<br>iss than 30mm<br>for flake length<br>w Materials at<br>Artefact Type<br>Silcrete | portions of<br>artzite. R<br>t KK04, r<br>in length<br>a was 27.2 | of quartz,<br>ted silcret<br>ranging in<br>(~70%), a<br>2 mm, for<br>Count<br>75 | chert, indurie was most of size from 7 lithough thei width 24.7r | mm to 90mm. The<br>re were larger flakes<br>nm and thickness 9.7mm                                                     |