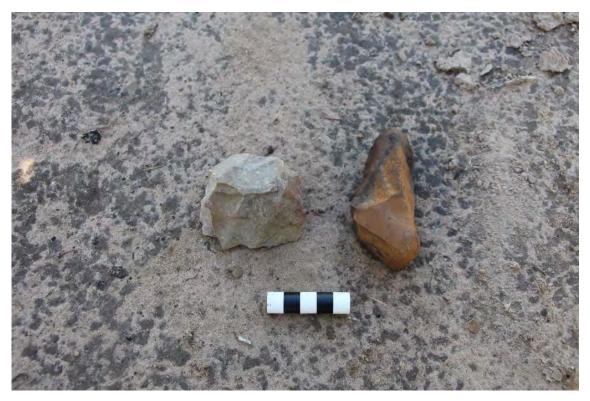

Site KR06

Artefact from KR06

New Recording ☑Additional

| Site name                                                                                                                                                                                                                                                                                                                                                                                                                                                                                                            | KK04                                                                              |                                                                                                     |                                                                                                                                          | ATION                                                             |                                                                                  | S Site                                                           | 4E 2 2207                                                                                                              |
|----------------------------------------------------------------------------------------------------------------------------------------------------------------------------------------------------------------------------------------------------------------------------------------------------------------------------------------------------------------------------------------------------------------------------------------------------------------------------------------------------------------------|-----------------------------------------------------------------------------------|-----------------------------------------------------------------------------------------------------|------------------------------------------------------------------------------------------------------------------------------------------|-------------------------------------------------------------------|----------------------------------------------------------------------------------|------------------------------------------------------------------|------------------------------------------------------------------------------------------------------------------------|
|                                                                                                                                                                                                                                                                                                                                                                                                                                                                                                                      | KISOT                                                                             |                                                                                                     |                                                                                                                                          |                                                                   | Num                                                                              | ber                                                              | 45-3-3387                                                                                                              |
| Owner/manager                                                                                                                                                                                                                                                                                                                                                                                                                                                                                                        | Hydro                                                                             |                                                                                                     |                                                                                                                                          |                                                                   |                                                                                  |                                                                  |                                                                                                                        |
| Owner Address                                                                                                                                                                                                                                                                                                                                                                                                                                                                                                        | Hydro, E                                                                          | Buffer Mana                                                                                         | ger: Kerry M                                                                                                                             | cNaugh                                                            | iton, Ha                                                                         | rt Rd, Lox                                                       | ford, NSW 2326                                                                                                         |
|                                                                                                                                                                                                                                                                                                                                                                                                                                                                                                                      |                                                                                   |                                                                                                     | LOCATIO                                                                                                                                  |                                                                   | de la                                                                            |                                                                  |                                                                                                                        |
| Location                                                                                                                                                                                                                                                                                                                                                                                                                                                                                                             | 2.8km no                                                                          | orthwest of                                                                                         | Kurri Sub-Tr                                                                                                                             | ansmiss                                                           | ion Stat                                                                         | ion                                                              |                                                                                                                        |
| How to get to the site                                                                                                                                                                                                                                                                                                                                                                                                                                                                                               | Sub-Trai                                                                          | smission S                                                                                          |                                                                                                                                          | ction of                                                          | Main R                                                                           | oad, Stanf                                                       | reta, turn left to Kurr<br>ord Road and Lang S                                                                         |
| 1:250,000 map name                                                                                                                                                                                                                                                                                                                                                                                                                                                                                                   | Cessnocl                                                                          | ¢.                                                                                                  |                                                                                                                                          |                                                                   | NPWS m                                                                           | ap code                                                          |                                                                                                                        |
| GDA Zone                                                                                                                                                                                                                                                                                                                                                                                                                                                                                                             | 56                                                                                | GDA Eastin                                                                                          | iting 357942 G                                                                                                                           |                                                                   | GDA Northing                                                                     |                                                                  | 6371717                                                                                                                |
| Method for grid reference                                                                                                                                                                                                                                                                                                                                                                                                                                                                                            | Hand-hel                                                                          | d GPS                                                                                               | Map scale (if method = map)                                                                                                              | 1:25,00                                                           | 0                                                                                | Map name                                                         |                                                                                                                        |
| NPWS District                                                                                                                                                                                                                                                                                                                                                                                                                                                                                                        |                                                                                   | (тар)                                                                                               |                                                                                                                                          |                                                                   |                                                                                  | one                                                              | Coffs Harbour                                                                                                          |
| Portion no.                                                                                                                                                                                                                                                                                                                                                                                                                                                                                                          | Lot 3171                                                                          | DP755231                                                                                            |                                                                                                                                          |                                                                   | Parish                                                                           |                                                                  |                                                                                                                        |
|                                                                                                                                                                                                                                                                                                                                                                                                                                                                                                                      | LOT 3171                                                                          | -6 (55,000                                                                                          |                                                                                                                                          |                                                                   | 7,000                                                                            |                                                                  |                                                                                                                        |
|                                                                                                                                                                                                                                                                                                                                                                                                                                                                                                                      |                                                                                   |                                                                                                     | TE DESCRIP                                                                                                                               | MOIT                                                              | 24                                                                               |                                                                  |                                                                                                                        |
| Site type(s)                                                                                                                                                                                                                                                                                                                                                                                                                                                                                                         | Artefact Scatter and PAD Site type co                                             |                                                                                                     |                                                                                                                                          |                                                                   |                                                                                  |                                                                  |                                                                                                                        |
| CHECKLIST: eg. length,<br>vidth, depth, height of site,<br>shelter, deposit, structure,<br>element eg. tree scar, grooves                                                                                                                                                                                                                                                                                                                                                                                            | on small ri                                                                       | ses along the a                                                                                     | iccess track. M<br>is likely the gra<br>posit (PADs).                                                                                    | ost artefa<br>ssed area                                           | cts were i<br>on either                                                          | dentified in<br>side of the                                      | er, artefacts tend to cluste<br>the exposed areas of the<br>track also contains artefa                                 |
| i rock. EPOSIT: colour, texture, stimated depth, stratigraphy, ontents-shell, bone, stone, harcoal, density & stribution of these, stone ppes, artefact types. RT: area of decorated urface, motifs, colours, et,/dry pigment, engraving inchnique, no. of figures, zes, patination. URIALS: number & condition fbone, position, age, sex, ssociated artefacts. REES: number, alive, dead. tely age, scar shape.                                                                                                     | followed by<br>silicious myellow silc<br>Flakes wer<br>majority of<br>present. Th | y silicified tuf<br>aterial, petrifie<br>rete.<br>e the most cor<br>flakes were le<br>he mean value | f and minor proof wood and question artefact a ses than 30mm for flake length w Materials at Artefact Type Silcrete Silicified Tuff      | portions of<br>artzite. R<br>t KK04, r<br>in length<br>a was 27.2 | of quartz,<br>ted silcret<br>ranging in<br>(~70%), a<br>2 mm, for<br>Count<br>75 | size from 7. Ithough the width 24.7r  Percen 72.8 15.5           | ated mudstone, fine-grain<br>common, followed by<br>mm to 90mm. The<br>re were larger flakes<br>mm and thickness 9.7mm |
| n rock. IEPOSIT: colour, texture, stimated depth, stratigraphy, ontents-shell, bone, stone, harcoal, density & istribution of these, stone ypes, artefact types.  RT: area of decorated urface, motifs, colours, ret./dry pigment, engraving achnique, no. of figures, izes, patimation.  URIALS: number & condition flone, position, age, sex, ssociated artefacts.  REES: number, alive, dead. kely age, scar shape, osition, size, patterns, axe larks, regrowth.  UARRIES: rock type, debris, arcentage quarried | followed by<br>silicious myellow silc<br>Flakes wer<br>majority of<br>present. Th | y silicified tuf<br>aterial, petrifie<br>rete.<br>e the most cor<br>flakes were le<br>he mean value | f and minor pro<br>d wood and qu<br>minon artefact a<br>iss than 30mm<br>for flake length<br>w Materials at<br>Artefact Type<br>Silcrete | portions of<br>artzite. R<br>t KK04, r<br>in length<br>a was 27.2 | of quartz,<br>ted silcret<br>ranging in<br>(~70%), a<br>2 mm, for<br>Count<br>75 | chert, indurie was most of size from 7 lithough thei width 24.7r | mm to 90mm. The<br>re were larger flakes<br>nm and thickness 9.7mm                                                     |