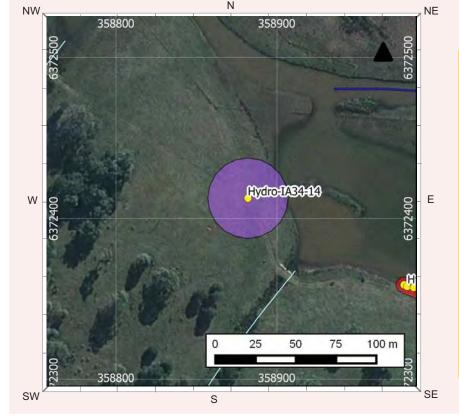

Site KR06

Artefact from KR06

New Recording ☑Additional

| Site name                                                                                                                                                                                                                                                                                                                                                                                                                                                                                                            | KK04                                                                              |                                                                                                     |                                                                                                                                          | ATION                                                             |                                                                                  | S Site                                                           | 4E 2 2207                                                                                                              |
|----------------------------------------------------------------------------------------------------------------------------------------------------------------------------------------------------------------------------------------------------------------------------------------------------------------------------------------------------------------------------------------------------------------------------------------------------------------------------------------------------------------------|-----------------------------------------------------------------------------------|-----------------------------------------------------------------------------------------------------|------------------------------------------------------------------------------------------------------------------------------------------|-------------------------------------------------------------------|----------------------------------------------------------------------------------|------------------------------------------------------------------|------------------------------------------------------------------------------------------------------------------------|
|                                                                                                                                                                                                                                                                                                                                                                                                                                                                                                                      | KISOT                                                                             |                                                                                                     |                                                                                                                                          |                                                                   | Num                                                                              | ber                                                              | 45-3-3387                                                                                                              |
| Owner/manager                                                                                                                                                                                                                                                                                                                                                                                                                                                                                                        | Hydro                                                                             |                                                                                                     |                                                                                                                                          |                                                                   |                                                                                  |                                                                  |                                                                                                                        |
| Owner Address                                                                                                                                                                                                                                                                                                                                                                                                                                                                                                        | Hydro, E                                                                          | Buffer Mana                                                                                         | ger: Kerry M                                                                                                                             | cNaugh                                                            | iton, Ha                                                                         | rt Rd, Lox                                                       | ford, NSW 2326                                                                                                         |
|                                                                                                                                                                                                                                                                                                                                                                                                                                                                                                                      |                                                                                   |                                                                                                     | LOCATIO                                                                                                                                  |                                                                   | de la                                                                            |                                                                  |                                                                                                                        |
| Location                                                                                                                                                                                                                                                                                                                                                                                                                                                                                                             | 2.8km no                                                                          | orthwest of                                                                                         | Kurri Sub-Tr                                                                                                                             | ansmiss                                                           | ion Stat                                                                         | ion                                                              |                                                                                                                        |
| How to get to the site                                                                                                                                                                                                                                                                                                                                                                                                                                                                                               | Sub-Trai                                                                          | smission S                                                                                          |                                                                                                                                          | ction of                                                          | Main R                                                                           | oad, Stanf                                                       | reta, turn left to Kurr<br>ord Road and Lang S                                                                         |
| 1:250,000 map name                                                                                                                                                                                                                                                                                                                                                                                                                                                                                                   | Cessnocl                                                                          | ¢.                                                                                                  |                                                                                                                                          |                                                                   | NPWS m                                                                           | ap code                                                          |                                                                                                                        |
| GDA Zone                                                                                                                                                                                                                                                                                                                                                                                                                                                                                                             | 56                                                                                | GDA Eastin                                                                                          | iting 357942 G                                                                                                                           |                                                                   | GDA Northing                                                                     |                                                                  | 6371717                                                                                                                |
| Method for grid reference                                                                                                                                                                                                                                                                                                                                                                                                                                                                                            | Hand-hel                                                                          | d GPS                                                                                               | Map scale (if method = map)                                                                                                              | 1:25,00                                                           | 0                                                                                | Map name                                                         |                                                                                                                        |
| NPWS District                                                                                                                                                                                                                                                                                                                                                                                                                                                                                                        |                                                                                   | (тар)                                                                                               |                                                                                                                                          |                                                                   |                                                                                  | one                                                              | Coffs Harbour                                                                                                          |
| Portion no.                                                                                                                                                                                                                                                                                                                                                                                                                                                                                                          | Lot 3171                                                                          | DP755231                                                                                            |                                                                                                                                          |                                                                   | Parish                                                                           |                                                                  |                                                                                                                        |
|                                                                                                                                                                                                                                                                                                                                                                                                                                                                                                                      | LOT 3171                                                                          | -6 (55,000                                                                                          |                                                                                                                                          |                                                                   | 7,000                                                                            |                                                                  |                                                                                                                        |
|                                                                                                                                                                                                                                                                                                                                                                                                                                                                                                                      |                                                                                   |                                                                                                     | TE DESCRIP                                                                                                                               | MOIT                                                              | 24                                                                               |                                                                  |                                                                                                                        |
| Site type(s)                                                                                                                                                                                                                                                                                                                                                                                                                                                                                                         | Artefact Scatter and PAD Site type co                                             |                                                                                                     |                                                                                                                                          |                                                                   |                                                                                  |                                                                  |                                                                                                                        |
| CHECKLIST: eg. length,<br>vidth, depth, height of site,<br>shelter, deposit, structure,<br>element eg. tree scar, grooves                                                                                                                                                                                                                                                                                                                                                                                            | on small ri                                                                       | ses along the a                                                                                     | iccess track. M<br>is likely the gra<br>posit (PADs).                                                                                    | ost artefa<br>ssed area                                           | cts were i<br>on either                                                          | dentified in<br>side of the                                      | er, artefacts tend to cluste<br>the exposed areas of the<br>track also contains artefa                                 |
| i rock. EPOSIT: colour, texture, stimated depth, stratigraphy, ontents-shell, bone, stone, harcoal, density & stribution of these, stone ppes, artefact types. RT: area of decorated urface, motifs, colours, et,/dry pigment, engraving inchnique, no. of figures, zes, patination. URIALS: number & condition fbone, position, age, sex, ssociated artefacts. REES: number, alive, dead. tely age, scar shape.                                                                                                     | followed by<br>silicious myellow silc<br>Flakes wer<br>majority of<br>present. Th | y silicified tuf<br>aterial, petrifie<br>rete.<br>e the most cor<br>flakes were le<br>he mean value | f and minor proof wood and question artefact a ses than 30mm for flake length w Materials at Artefact Type Silcrete Silicified Tuff      | portions of<br>artzite. R<br>t KK04, r<br>in length<br>a was 27.2 | of quartz,<br>ted silcret<br>ranging in<br>(~70%), a<br>2 mm, for<br>Count<br>75 | size from 7. Ithough the width 24.7r  Percen 72.8 15.5           | ated mudstone, fine-grain<br>common, followed by<br>mm to 90mm. The<br>re were larger flakes<br>mm and thickness 9.7mm |
| n rock. IEPOSIT: colour, texture, stimated depth, stratigraphy, ontents-shell, bone, stone, harcoal, density & istribution of these, stone ypes, artefact types.  RT: area of decorated urface, motifs, colours, ret./dry pigment, engraving achnique, no. of figures, izes, patimation.  URIALS: number & condition flone, position, age, sex, ssociated artefacts.  REES: number, alive, dead. kely age, scar shape, osition, size, patterns, axe larks, regrowth.  UARRIES: rock type, debris, arcentage quarried | followed by<br>silicious myellow silc<br>Flakes wer<br>majority of<br>present. Th | y silicified tuf<br>aterial, petrifie<br>rete.<br>e the most cor<br>flakes were le<br>he mean value | f and minor pro<br>d wood and qu<br>minon artefact a<br>iss than 30mm<br>for flake length<br>w Materials at<br>Artefact Type<br>Silcrete | portions of<br>artzite. R<br>t KK04, r<br>in length<br>a was 27.2 | of quartz,<br>ted silcret<br>ranging in<br>(~70%), a<br>2 mm, for<br>Count<br>75 | chert, indurie was most of size from 7 lithough thei width 24.7r | mm to 90mm. The<br>re were larger flakes<br>nm and thickness 9.7mm                                                     |