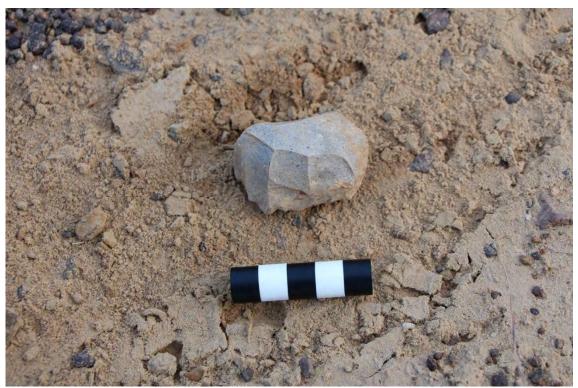

| Version: June 1998 Data entered by: Date entered: |  |
|---------------------------------------------------|--|
|---------------------------------------------------|--|

| Site | Artefact<br>Type | Raw<br>Material | Colour | Max<br>Length<br>(mm) | Max<br>Width<br>(mm) | Max<br>Thickness<br>(mm) | Weight<br>(g) | Cortex<br>(%) |  |
|------|------------------|-----------------|--------|-----------------------|----------------------|--------------------------|---------------|---------------|--|
| KR04 | Flake            | Silicified Tuff | Cream  | 36                    | 48                   | 12                       | 16.7          | 0             |  |

Site KR04

Artefact from KR04