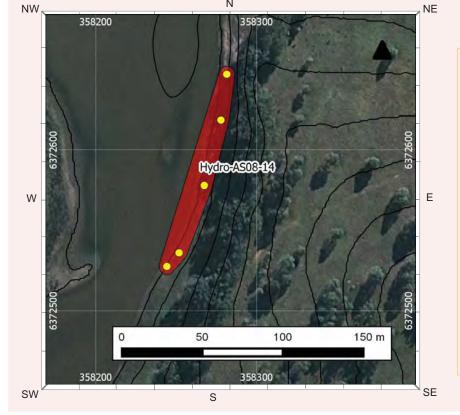

rry                      |  |  |
|                           | North West           |                  | 17. Shell                             |  |  |
|                           |                      |                  | 18. Stone Arrangement                 |  |  |
|                           |                      |                  | 19. Modified Tree                     |  |  |
|                           |                      |                  | 20. Water Hole                        |  |  |
|                           |                      |                  |                                       |  |  |
|                           |                      |                  |                                       |  |  |

Site Plan Indicate scale, boundaries of site, features N



| Site Dimensions |                                |  |  |  |  |
|-----------------|--------------------------------|--|--|--|--|
| Closed Site     | Dimensions (m)                 |  |  |  |  |
|                 | Internal length                |  |  |  |  |
|                 | Internal width                 |  |  |  |  |
|                 | Shelter height                 |  |  |  |  |
|                 | Shelter floor area             |  |  |  |  |
| Open Site D     | Dimensions (m)                 |  |  |  |  |
|                 | Total length of visible site   |  |  |  |  |
|                 | Average width of visible site  |  |  |  |  |
|                 | Estimated area of visible site |  |  |  |  |
|                 | Length of assessed site area   |  |  |  |  |

| Preliminary Sit