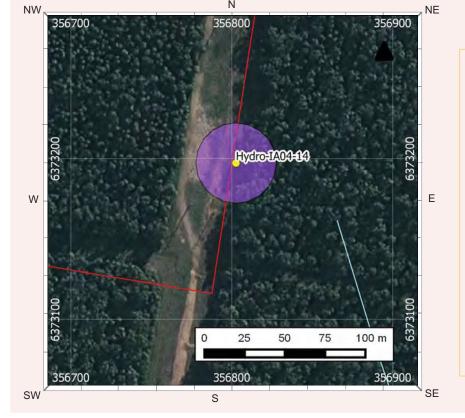

Site KR06

Artefact from KR06

New Recording ☑Additional

| Site name                                                                                                                                                                                                                                                                                                                                                                                                                                                                                                            | KK04                                                                              |                                                                                                     |                                                                                                                                          | ATION                                                             |                                                                                  | S Site                                                           | 4E 2 2207                                                                                                              |
|----------------------------------------------------------------------------------------------------------------------------------------------------------------------------------------------------------------------------------------------------------------------------------------------------------------------------------------------------------------------------------------------------------------------------------------------------------------------------------------------------------------------|-----------------------------------------------------------------------------------|-----------------------------------------------------------------------------------------------------|------------------------------------------------------------------------------------------------------------------------------------------|-------------------------------------------------------------------|----------------------------------------------------------------------------------|------------------------------------------------------------------|------------------------------------------------------------------------------------------------------------------------|
|                                                                                                                                                                                                                                                                                                                                                                                                                                                                                                                      | KISOT                                                                             |                                                                                                     |                                                                                                                                          |                                                                   | Num                                                                              | ber                                                              | 45-3-3387                                                                                                              |
| Owner/manager                                                                                                                                                                                                                                                                                                                                                                                                                                                                                                        | Hydro                                                                             |                                                                                                     |                                                                                                                                          |                                                                   |                                                                                  |                                                                  |                                                                                                                        |
| Owner Address                                                                                                                                                                                                                                                                                                                                                                                                                                                                                                        | Hydro, E                                                                          | Buffer Mana                                                                                         | ger: Kerry M                                                                                                                             | cNaugh                                                            | iton, Ha                                                                         | rt Rd, Lox                                                       | ford, NSW 2326                                                                                                         |
|                                                                                                                                                                                                                                                                                                                                                                                                                                                                                                                      |                                                                                   |                                                                                                     | LOCATIO                                                                                                                                  |                                                                   | de la                                                                            |                                                                  |                                                                                                                        |
| Location                                                                                                                                                                                                                                                                                                                                                                                                                                                                                                             | 2.8km no                                                                          | orthwest of                                                                                         | Kurri Sub-Tr                                                                                                                             | ansmiss                                                           | ion Stat                                                                         | ion                                                              |                                                                                                                        |
| How to get to the site                                                                                                                                                                                                                                                                                                                                                                                                                                                                                               | Sub-Trai                                                                          | smission S                                                                                          |                                                                                                                                          | ction of                                                          | Main R                                                                           | oad, Stanf                                                       | reta, turn left to Kurr<br>ord Road and Lang S                                                                         |
| 1:250,000 map name                                                                                                                                                                                                                                                                                                                                                                                                                                                                                                   | Cessnocl                                                                          | ¢.                                                                                                  |                                                                                                                                          |                                                                   | NPWS m                                                                           | ap code                                                          |                                                                                                                        |
| GDA Zone                                                                                                                                                                                                                                                                                                                                                                                                                                                                                                             | 56                                                                                | GDA Eastin                                                                                          | iting 357942 G                                                                                                                           |                                                                   | GDA Northing                                                                     |                                                                  | 6371717                                                                                                                |
| Method for grid reference                                                                                                                                                                                                                                                                                                                                                                                                                                                                                            | Hand-hel                                                                          | d GPS                                                                                               | Map scale (if method = map)                                                                                                              | 1:25,00                                                           | 0                                                                                | Map name                                                         |                                                                                                                        |
| NPWS District                                                                                                                                                                                                                                                                                                                                                                                                                                                                                                        |                                                                                   | (тар)                                                                                               |                                                                                                                                          |                                                                   |                                                                                  | one                                                              | Coffs Harbour                                                                                                          |
| Portion no.                                                                                                                                                                                                                                                                                                                                                                                                                                                                                                          | Lot 3171                                                                          | DP755231                                                                                            |                                                                                                                                          |                                                                   | Parish                                                                           |                                                                  |                                                                                                                        |
|                                                                                                                                                                                                                                                                                                                                                                                                                                                                                                                      | LOT 3171                                                                          | -6 (55,000                                                                                          |                                                                                                                                          |                                                                   | 7,000                                                                            |                                                                  |                                                                                                                        |
|                                                                                                                                                                                                                                                                                                                                                                                                                                                                                                                      |                                                                                   |                                                                                                     | TE DESCRIP                                                                                                                               | MOIT                                                              | 24                                                                               |                                                                  |                                                                                                                        |
| Site type(s)                                                                                                                                                                                                                                                                                                                                                                                                                                                                                                         | Artefact Scatter and PAD Site type co                                             |                                                                                                     |                                                                                                                                          |                                                                   |                                                                                  |                                                                  |                                                                                                                        |
| CHECKLIST: eg. length,<br>vidth, depth, height of site,<br>shelter, deposit, structure,<br>element eg. tree scar, grooves                                                                                                                                                                                                                                                                                                                                                                                            | on small ri                                                                       | ses along the a                                                                                     | iccess track. M<br>is likely the gra<br>posit (PADs).                                                                                    | ost artefa<br>ssed area                                           | cts were i<br>on either                                                          | dentified in<br>side of the                                      | er, artefacts tend to cluste<br>the exposed areas of the<br>track also contains artefa                                 |
| i rock. EPOSIT: colour, texture, stimated depth, stratigraphy, ontents-shell, bone, stone, harcoal, density & stribution of these, stone ppes, artefact types. RT: area of decorated urface, motifs, colours, et,/dry pigment, engraving inchnique, no. of figures, zes, patination. URIALS: number & condition fbone, position, age, sex, ssociated artefacts. REES: number, alive, dead. tely age, scar shape.                                                                                                     | followed by<br>silicious myellow silc<br>Flakes wer<br>majority of<br>present. Th | y silicified tuf<br>aterial, petrifie<br>rete.<br>e the most cor<br>flakes were le<br>he mean value | f and minor proof wood and question artefact a ses than 30mm for flake length w Materials at Artefact Type Silcrete Silicified Tuff      | portions of<br>artzite. R<br>t KK04, r<br>in length<br>a was 27.2 | of quartz,<br>ted silcret<br>ranging in<br>(~70%), a<br>2 mm, for<br>Count<br>75 | size from 7. Ithough the width 24.7r  Percen 72.8 15.5           | ated mudstone, fine-grain<br>common, followed by<br>mm to 90mm. The<br>re were larger flakes<br>mm and thickness 9.7mm |
| n rock. IEPOSIT: colour, texture, stimated depth, stratigraphy, ontents-shell, bone, stone, harcoal, density & istribution of these, stone ypes, artefact types.  RT: area of decorated urface, motifs, colours, ret./dry pigment, engraving achnique, no. of figures, izes, patimation.  URIALS: number & condition flone, position, age, sex, ssociated artefacts.  REES: number, alive, dead. kely age, scar shape, osition, size, patterns, axe larks, regrowth.  UARRIES: rock type, debris, arcentage quarried | followed by<br>silicious myellow silc<br>Flakes wer<br>majority of<br>present. Th | y silicified tuf<br>aterial, petrifie<br>rete.<br>e the most cor<br>flakes were le<br>he mean value | f and minor pro<br>d wood and qu<br>minon artefact a<br>iss than 30mm<br>for flake length<br>w Materials at<br>Artefact Type<br>Silcrete | portions of<br>artzite. R<br>t KK04, r<br>in length<br>a was 27.2 | of quartz,<br>ted silcret<br>ranging in<br>(~70%), a<br>2 mm, for<br>Count<br>75 | chert, indurie was most of size from 7 lithough thei width 24.7r | mm to 90mm. The<br>re were larger flakes<br>nm and thickness 9.7mm                                                     |