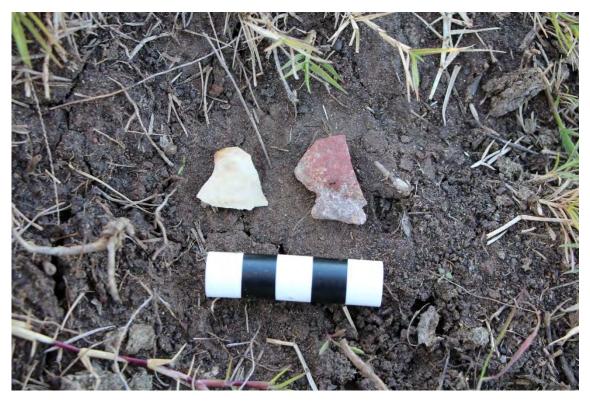

Site KR06

Artefact from KR06

New Recording ☑Additional

| Site name                                                                                                                                                                                                                                                                                                                                                                                                                                                                                                            | KK04                                                                              |                                                                                                     |                                                                                                                                          | ATION                                                             |                                                                                  | S Site                                                           | 4E 2 2207                                                                                                              |
|----------------------------------------------------------------------------------------------------------------------------------------------------------------------------------------------------------------------------------------------------------------------------------------------------------------------------------------------------------------------------------------------------------------------------------------------------------------------------------------------------------------------|-----------------------------------------------------------------------------------|-----------------------------------------------------------------------------------------------------|------------------------------------------------------------------------------------------------------------------------------------------|-------------------------------------------------------------------|----------------------------------------------------------------------------------|------------------------------------------------------------------|------------------------------------------------------------------------------------------------------------------------|
|                                                                                                                                                                                                                                                                                                                                                                                                                                                                                                                      | KISOT                                                                             |                                                                                                     |                                                                                                                                          |                                                                   | Num                                                                              | ber                                                              | 45-3-3387                                                                                                              |
| Owner/manager                                                                                                                                                                                                                                                                                                                                                                                                                                                                                                        | Hydro                                                                             |                                                                                                     |                                                                                                                                          |                                                                   |                                                                                  |                                                                  |                                                                                                                        |
| Owner Address                                                                                                                                                                                                                                                                                                                                                                                                                                                                                                        | Hydro, E                                                                          | Buffer Mana                                                                                         | ger: Kerry M                                                                                                                             | cNaugh                                                            | iton, Ha                                                                         | rt Rd, Lox                                                       | ford, NSW 2326                                                                                                         |
|                                                                                                                                                                                                                                                                                                                                                                                                                                                                                                                      |                                                                                   |                                                                                                     | LOCATIO                                                                                                                                  |                                                                   | de la                                                                            |                                                                  |                                                                                                                        |
| Location                                                                                                                                                                                                                                                                                                                                                                                                                                                                                                             | 2.8km no                                                                          | orthwest of                                                                                         | Kurri Sub-Tr                                                                                                                             | ansmiss                                                           | ion Stat                                                                         | ion                                                              |                                                                                                                        |
| How to get to the site                                                                                                                                                                                                                                                                                                                                                                                                                                                                                               | Sub-Trai                                                                          | smission S                                                                                          |                                                                                                                                          | ction of                                                          | Main R                                                                           | oad, Stanf                                                       | reta, turn left to Kurr<br>ord Road and Lang S                                                                         |
| 1:250,000 map name                                                                                                                                                                                                                                                                                                                                                                                                                                                                                                   | Cessnocl                                                                          | ¢.                                                                                                  |                                                                                                                                          |                                                                   | NPWS m                                                                           | ap code                                                          |                                                                                                                        |
| GDA Zone                                                                                                                                                                                                                                                                                                                                                                                                                                                                                                             | 56                                                                                | GDA Eastin                                                                                          | iting 357942 G                                                                                                                           |                                                                   | GDA Northing                                                                     |                                                                  | 6371717                                                                                                                |
| Method for grid reference                                                                                                                                                                                                                                                                                                                                                                                                                                                                                            | Hand-hel                                                                          | d GPS                                                                                               | Map scale (if method = map)                                                                                                              | 1:25,00                                                           | 0                                                                                | Map name                                                         |                                                                                                                        |
| NPWS District                                                                                                                                                                                                                                                                                                                                                                                                                                                                                                        |                                                                                   | (тар)                                                                                               |                                                                                                                                          |                                                                   |                                                                                  | one                                                              | Coffs Harbour                                                                                                          |
| Portion no.                                                                                                                                                                                                                                                                                                                                                                                                                                                                                                          | Lot 3171                                                                          | DP755231                                                                                            |                                                                                                                                          |                                                                   | Parish                                                                           |                                                                  |                                                                                                                        |
|                                                                                                                                                                                                                                                                                                                                                                                                                                                                                                                      | LOT 3171                                                                          | -6 (55,000                                                                                          |                                                                                                                                          |                                                                   | 7,000                                                                            |                                                                  |                                                                                                                        |
|                                                                                                                                                                                                                                                                                                                                                                                                                                                                                                                      |                                                                                   |                                                                                                     | TE DESCRIP                                                                                                                               | MOIT                                                              | 24                                                                               |                                                                  |                                                                                                                        |
| Site type(s)                                                                                                                                                                                                                                                                                                                                                                                                                                                                                                         | Artefact Scatter and PAD Site type co                                             |                                                                                                     |                                                                                                                                          |                                                                   |                                                                                  |                                                                  |                                                                                                                        |
| CHECKLIST: eg. length,<br>vidth, depth, height of site,<br>shelter, deposit, structure,<br>element eg. tree scar, grooves                                                                                                                                                                                                                                                                                                                                                                                            | on small ri                                                                       | ses along the a                                                                                     | iccess track. M<br>is likely the gra<br>posit (PADs).                                                                                    | ost artefa<br>ssed area                                           | cts were i<br>on either                                                          | dentified in<br>side of the                                      | er, artefacts tend to cluste<br>the exposed areas of the<br>track also contains artefa                                 |
| i rock. EPOSIT: colour, texture, stimated depth, stratigraphy, ontents-shell, bone, stone, harcoal, density & stribution of these, stone ppes, artefact types. RT: area of decorated urface, motifs, colours, et,/dry pigment, engraving inchnique, no. of figures, zes, patination. URIALS: number & condition fbone, position, age, sex, ssociated artefacts. REES: number, alive, dead. tely age, scar shape.                                                                                                     | followed by<br>silicious myellow silc<br>Flakes wer<br>majority of<br>present. Th | y silicified tuf<br>aterial, petrifie<br>rete.<br>e the most cor<br>flakes were le<br>he mean value | f and minor proof wood and question artefact a ses than 30mm for flake length w Materials at Artefact Type Silcrete Silicified Tuff      | portions of<br>artzite. R<br>t KK04, r<br>in length<br>a was 27.2 | of quartz,<br>ted silcret<br>ranging in<br>(~70%), a<br>2 mm, for<br>Count<br>75 | size from 7. Ithough the width 24.7r  Percen 72.8 15.5           | ated mudstone, fine-grain<br>common, followed by<br>mm to 90mm. The<br>re were larger flakes<br>mm and thickness 9.7mm |
| n rock. IEPOSIT: colour, texture, stimated depth, stratigraphy, ontents-shell, bone, stone, harcoal, density & istribution of these, stone ypes, artefact types.  RT: area of decorated urface, motifs, colours, ret./dry pigment, engraving achnique, no. of figures, izes, patimation.  URIALS: number & condition flone, position, age, sex, ssociated artefacts.  REES: number, alive, dead. kely age, scar shape, osition, size, patterns, axe larks, regrowth.  UARRIES: rock type, debris, arcentage quarried | followed by<br>silicious myellow silc<br>Flakes wer<br>majority of<br>present. Th | y silicified tuf<br>aterial, petrifie<br>rete.<br>e the most cor<br>flakes were le<br>he mean value | f and minor pro<br>d wood and qu<br>minon artefact a<br>iss than 30mm<br>for flake length<br>w Materials at<br>Artefact Type<br>Silcrete | portions of<br>artzite. R<br>t KK04, r<br>in length<br>a was 27.2 | of quartz,<br>ted silcret<br>ranging in<br>(~70%), a<br>2 mm, for<br>Count<br>75 | chert, indurie was most of size from 7 lithough thei width 24.7r | mm to 90mm. The<br>re were larger flakes<br>nm and thickness 9.7mm                                                     |