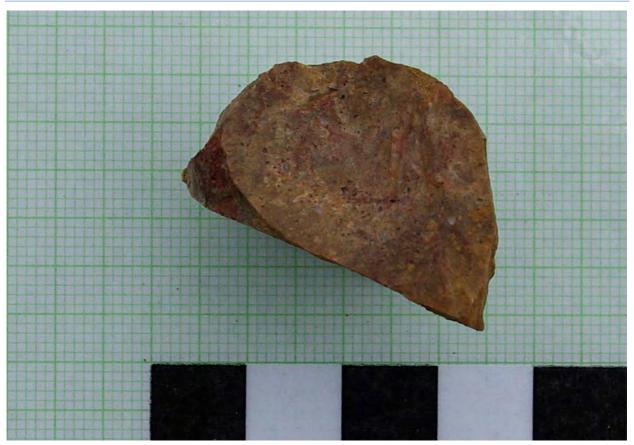

| Version: June 1998 Data entered by: Date entered: |  |
|---------------------------------------------------|--|
|---------------------------------------------------|--|

| Site | Artefact<br>Type | Raw<br>Material | Colour | Max<br>Length<br>(mm) | Max<br>Width<br>(mm) | Max<br>Thickness<br>(mm) | Weight<br>(g) | Cortex<br>(%) |  |
|------|------------------|-----------------|--------|-----------------------|----------------------|--------------------------|---------------|---------------|--|
| KR04 | Flake            | Silicified Tuff | Cream  | 36                    | 48                   | 12                       | 16.7          | 0             |  |

Site KR04

Artefact from KR04