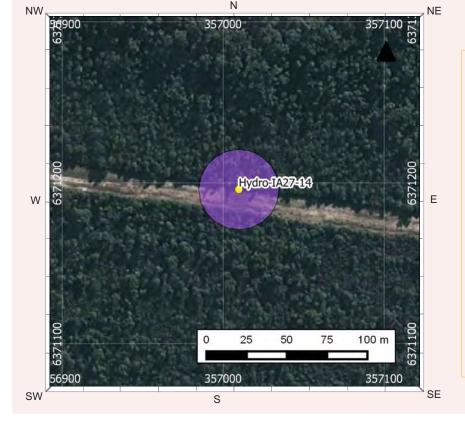

Site KR06

Artefact from KR06

New Recording ☑Additional

| Site name                                                                                                                                                                                                                                                                                                                                                                                                                                                                                                            | KK04                                                                              |                                                                                                     |                                                                                                                                          | ATION                                                             |                                                                                  | S Site                                                           | 4E 2 2207                                                                                                              |
|----------------------------------------------------------------------------------------------------------------------------------------------------------------------------------------------------------------------------------------------------------------------------------------------------------------------------------------------------------------------------------------------------------------------------------------------------------------------------------------------------------------------|-----------------------------------------------------------------------------------|-----------------------------------------------------------------------------------------------------|------------------------------------------------------------------------------------------------------------------------------------------|-------------------------------------------------------------------|----------------------------------------------------------------------------------|------------------------------------------------------------------|------------------------------------------------------------------------------------------------------------------------|
|                                                                                                                                                                                                                                                                                                                                                                                                                                                                                                                      | KISOT                                                                             |                                                                                                     |                                                                                                                                          |                                                                   | Num                                                                              | ber                                                              | 45-3-3387                                                                                                              |
| Owner/manager                                                                                                                                                                                                                                                                                                                                                                                                                                                                                                        | Hydro                                                                             |                                                                                                     |                                                                                                                                          |                                                                   |                                                                                  |                                                                  |                                                                                                                        |
| Owner Address                                                                                                                                                                                                                                                                                                                                                                                                                                                                                                        | Hydro, E                                                                          | Buffer Mana                                                                                         | ger: Kerry M                                                                                                                             | cNaugh                                                            | iton, Ha                                                                         | rt Rd, Lox                                                       | ford, NSW 2326                                                                                                         |
|                                                                                                                                                                                                                                                                                                                                                                                                                                                                                                                      |                                                                                   |                                                                                                     | LOCATIO                                                                                                                                  |                                                                   | de la                                                                            |                                                                  |                                                                                                                        |
| Location                                                                                                                                                                                                                                                                                                                                                                                                                                                                                                             | 2.8km no                                                                          | orthwest of                                                                                         | Kurri Sub-Tr                                                                                                                             | ansmiss                                                           | ion Stat                                                                         | ion                                                              |                                                                                                                        |
| How to get to the site                                                                                                                                                                                                                                                                                                                                                                                                                                                                                               | Sub-Trai                                                                          | smission S                                                                                          |                                                                                                                                          | ction of                                                          | Main R                                                                           | oad, Stanf                                                       | reta, turn left to Kurr<br>ord Road and Lang S                                                                         |
| 1:250,000 map name                                                                                                                                                                                                                                                                                                                                                                                                                                                                                                   | Cessnocl                                                                          | ¢.                                                                                                  |                                                                                                                                          |                                                                   | NPWS m                                                                           | ap code                                                          |                                                                                                                        |
| GDA Zone                                                                                                                                                                                                                                                                                                                                                                                                                                                                                                             | 56                                                                                | GDA Eastin                                                                                          | iting 357942 G                                                                                                                           |                                                                   | GDA Northing                                                                     |                                                                  | 6371717                                                                                                                |
| Method for grid reference                                                                                                                                                                                                                                                                                                                                                                                                                                                                                            | Hand-hel                                                                          | d GPS                                                                                               | Map scale (if method = map)                                                                                                              | 1:25,00                                                           | 0                                                                                | Map name                                                         |                                                                                                                        |
| NPWS District                                                                                                                                                                                                                                                                                                                                                                                                                                                                                                        |                                                                                   | (тар)                                                                                               |                                                                                                                                          |                                                                   |                                                                                  | one                                                              | Coffs Harbour                                                                                                          |
| Portion no.                                                                                                                                                                                                                                                                                                                                                                                                                                                                                                          | Lot 3171                                                                          | DP755231                                                                                            |                                                                                                                                          |                                                                   | Parish                                                                           |                                                                  |                                                                                                                        |
|                                                                                                                                                                                                                                                                                                                                                                                                                                                                                                                      | LOT 3171                                                                          | -6 (55,000                                                                                          |                                                                                                                                          |                                                                   | 7,000                                                                            |                                                                  |                                                                                                                        |
|                                                                                                                                                                                                                                                                                                                                                                                                                                                                                                                      |                                                                                   |                                                                                                     | TE DESCRIP                                                                                                                               | MOIT                                                              | 24                                                                               |                                                                  |                                                                                                                        |
| Site type(s)                                                                                                                                                                                                                                                                                                                                                                                                                                                                                                         | Artefact Scatter and PAD Site type co                                             |                                                                                                     |                                                                                                                                          |                                                                   |                                                                                  |                                                                  |                                                                                                                        |
| CHECKLIST: eg. length,<br>vidth, depth, height of site,<br>shelter, deposit, structure,<br>element eg. tree scar, grooves                                                                                                                                                                                                                                                                                                                                                                                            | on small ri                                                                       | ses along the a                                                                                     | iccess track. M<br>is likely the gra<br>posit (PADs).                                                                                    | ost artefa<br>ssed area                                           | cts were i<br>on either                                                          | dentified in<br>side of the                                      | er, artefacts tend to cluste<br>the exposed areas of the<br>track also contains artefa                                 |
| i rock. EPOSIT: colour, texture, stimated depth, stratigraphy, ontents-shell, bone, stone, harcoal, density & stribution of these, stone ppes, artefact types. RT: area of decorated urface, motifs, colours, et,/dry pigment, engraving inchnique, no. of figures, zes, patination. URIALS: number & condition fbone, position, age, sex, ssociated artefacts. REES: number, alive, dead. tely age, scar shape.                                                                                                     | followed by<br>silicious myellow silc<br>Flakes wer<br>majority of<br>present. Th | y silicified tuf<br>aterial, petrifie<br>rete.<br>e the most cor<br>flakes were le<br>he mean value | f and minor proof wood and question artefact a ses than 30mm for flake length w Materials at Artefact Type Silcrete Silicified Tuff      | portions of<br>artzite. R<br>t KK04, r<br>in length<br>a was 27.2 | of quartz,<br>ted silcret<br>ranging in<br>(~70%), a<br>2 mm, for<br>Count<br>75 | size from 7. Ithough the width 24.7r  Percen 72.8 15.5           | ated mudstone, fine-grain<br>common, followed by<br>mm to 90mm. The<br>re were larger flakes<br>mm and thickness 9.7mm |
| n rock. IEPOSIT: colour, texture, stimated depth, stratigraphy, ontents-shell, bone, stone, harcoal, density & istribution of these, stone ypes, artefact types.  RT: area of decorated urface, motifs, colours, ret./dry pigment, engraving achnique, no. of figures, izes, patimation.  URIALS: number & condition flone, position, age, sex, ssociated artefacts.  REES: number, alive, dead. kely age, scar shape, osition, size, patterns, axe larks, regrowth.  UARRIES: rock type, debris, arcentage quarried | followed by<br>silicious myellow silc<br>Flakes wer<br>majority of<br>present. Th | y silicified tuf<br>aterial, petrifie<br>rete.<br>e the most cor<br>flakes were le<br>he mean value | f and minor pro<br>d wood and qu<br>minon artefact a<br>iss than 30mm<br>for flake length<br>w Materials at<br>Artefact Type<br>Silcrete | portions of<br>artzite. R<br>t KK04, r<br>in length<br>a was 27.2 | of quartz,<br>ted silcret<br>ranging in<br>(~70%), a<br>2 mm, for<br>Count<br>75 | chert, indurie was most of size from 7 lithough thei width 24.7r | mm to 90mm. The<br>re were larger flakes<br>nm and thickness 9.7mm                                                     |