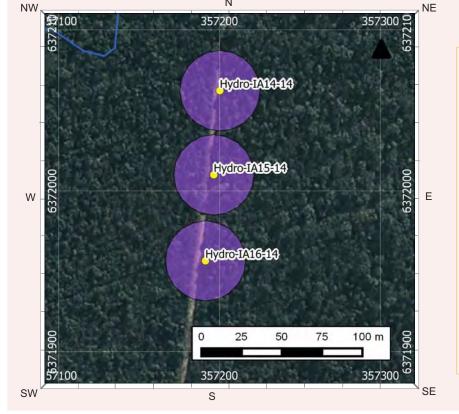

Site KR06

Artefact from KR06

New Recording ☑Additional

| Site name                                                                                                                                                                                                                                                                                                                                                                                                                                                                                                            | KK04                                                                              |                                                                                                     |                                                                                                                                          | ATION                                                             |                                                                                  | S Site                                                           | 4E 2 2207                                                                                                              |
|----------------------------------------------------------------------------------------------------------------------------------------------------------------------------------------------------------------------------------------------------------------------------------------------------------------------------------------------------------------------------------------------------------------------------------------------------------------------------------------------------------------------|-----------------------------------------------------------------------------------|-----------------------------------------------------------------------------------------------------|------------------------------------------------------------------------------------------------------------------------------------------|-------------------------------------------------------------------|----------------------------------------------------------------------------------|------------------------------------------------------------------|------------------------------------------------------------------------------------------------------------------------|
|                                                                                                                                                                                                                                                                                                                                                                                                                                                                                                                      | KISOT                                                                             |                                                                                                     |                                                                                                                                          |                                                                   | Num                                                                              | ber                                                              | 45-3-3387                                                                                                              |
| Owner/manager                                                                                                                                                                                                                                                                                                                                                                                                                                                                                                        | Hydro                                                                             |                                                                                                     |                                                                                                                                          |                                                                   |                                                                                  |                                                                  |                                                                                                                        |
| Owner Address                                                                                                                                                                                                                                                                                                                                                                                                                                                                                                        | Hydro, E                                                                          | Buffer Mana                                                                                         | ger: Kerry M                                                                                                                             | cNaugh                                                            | iton, Ha                                                                         | rt Rd, Lox                                                       | ford, NSW 2326                                                                                                         |
|                                                                                                                                                                                                                                                                                                                                                                                                                                                                                                                      |                                                                                   |                                                                                                     | LOCATIO                                                                                                                                  |                                                                   | de la                                                                            |                                                                  |                                                                                                                        |
| Location                                                                                                                                                                                                                                                                                                                                                                                                                                                                                                             | 2.8km no                                                                          | orthwest of                                                                                         | Kurri Sub-Tr                                                                                                                             | ansmiss                                                           | ion Stat                                                                         | ion                                                              |                                                                                                                        |
| How to get to the site                                                                                                                                                                                                                                                                                                                                                                                                                                                                                               | Sub-Trai                                                                          | smission S                                                                                          |                                                                                                                                          | ction of                                                          | Main R                                                                           | oad, Stanf                                                       | reta, turn left to Kurr<br>ord Road and Lang S                                                                         |
| 1:250,000 map name                                                                                                                                                                                                                                                                                                                                                                                                                                                                                                   | Cessnocl                                                                          | ¢.                                                                                                  |                                                                                                                                          |                                                                   | NPWS m                                                                           | ap code                                                          |                                                                                                                        |
| GDA Zone                                                                                                                                                                                                                                                                                                                                                                                                                                                                                                             | 56                                                                                | GDA Eastin                                                                                          | iting 357942 G                                                                                                                           |                                                                   | GDA Northing                                                                     |                                                                  | 6371717                                                                                                                |
| Method for grid reference                                                                                                                                                                                                                                                                                                                                                                                                                                                                                            | Hand-hel                                                                          | d GPS                                                                                               | Map scale (if method = map)                                                                                                              | 1:25,00                                                           | 0                                                                                | Map name                                                         |                                                                                                                        |
| NPWS District                                                                                                                                                                                                                                                                                                                                                                                                                                                                                                        |                                                                                   | (тар)                                                                                               |                                                                                                                                          |                                                                   |                                                                                  | one                                                              | Coffs Harbour                                                                                                          |
| Portion no.                                                                                                                                                                                                                                                                                                                                                                                                                                                                                                          | Lot 3171                                                                          | DP755231                                                                                            |                                                                                                                                          |                                                                   | Parish                                                                           |                                                                  |                                                                                                                        |
|                                                                                                                                                                                                                                                                                                                                                                                                                                                                                                                      | LOT 3171                                                                          | -6 (55,000                                                                                          |                                                                                                                                          |                                                                   | 7,000                                                                            |                                                                  |                                                                                                                        |
|                                                                                                                                                                                                                                                                                                                                                                                                                                                                                                                      |                                                                                   |                                                                                                     | TE DESCRIP                                                                                                                               | MOIT                                                              | 24                                                                               |                                                                  |                                                                                                                        |
| Site type(s)                                                                                                                                                                                                                                                                                                                                                                                                                                                                                                         | Artefact Scatter and PAD Site type co                                             |                                                                                                     |                                                                                                                                          |                                                                   |                                                                                  |                                                                  |                                                                                                                        |
| CHECKLIST: eg. length,<br>vidth, depth, height of site,<br>shelter, deposit, structure,<br>element eg. tree scar, grooves                                                                                                                                                                                                                                                                                                                                                                                            | on small ri                                                                       | ses along the a                                                                                     | iccess track. M<br>is likely the gra<br>posit (PADs).                                                                                    | ost artefa<br>ssed area                                           | cts were i<br>on either                                                          | dentified in<br>side of the                                      | er, artefacts tend to cluste<br>the exposed areas of the<br>track also contains artefa                                 |
| i rock. EPOSIT: colour, texture, stimated depth, stratigraphy, ontents-shell, bone, stone, harcoal, density & stribution of these, stone ppes, artefact types. RT: area of decorated urface, motifs, colours, et,/dry pigment, engraving inchnique, no. of figures, zes, patination. URIALS: number & condition fbone, position, age, sex, ssociated artefacts. REES: number, alive, dead. tely age, scar shape.                                                                                                     | followed by<br>silicious myellow silc<br>Flakes wer<br>majority of<br>present. Th | y silicified tuf<br>aterial, petrifie<br>rete.<br>e the most cor<br>flakes were le<br>he mean value | f and minor proof wood and question artefact a ses than 30mm for flake length w Materials at Artefact Type Silcrete Silicified Tuff      | portions of<br>artzite. R<br>t KK04, r<br>in length<br>a was 27.2 | of quartz,<br>ted silcret<br>ranging in<br>(~70%), a<br>2 mm, for<br>Count<br>75 | size from 7. Ithough the width 24.7r  Percen 72.8 15.5           | ated mudstone, fine-grain<br>common, followed by<br>mm to 90mm. The<br>re were larger flakes<br>mm and thickness 9.7mm |
| n rock. IEPOSIT: colour, texture, stimated depth, stratigraphy, ontents-shell, bone, stone, harcoal, density & istribution of these, stone ypes, artefact types.  RT: area of decorated urface, motifs, colours, ret./dry pigment, engraving achnique, no. of figures, izes, patimation.  URIALS: number & condition flone, position, age, sex, ssociated artefacts.  REES: number, alive, dead. kely age, scar shape, osition, size, patterns, axe larks, regrowth.  UARRIES: rock type, debris, arcentage quarried | followed by<br>silicious myellow silc<br>Flakes wer<br>majority of<br>present. Th | y silicified tuf<br>aterial, petrifie<br>rete.<br>e the most cor<br>flakes were le<br>he mean value | f and minor pro<br>d wood and qu<br>minon artefact a<br>iss than 30mm<br>for flake length<br>w Materials at<br>Artefact Type<br>Silcrete | portions of<br>artzite. R<br>t KK04, r<br>in length<br>a was 27.2 | of quartz,<br>ted silcret<br>ranging in<br>(~70%), a<br>2 mm, for<br>Count<br>75 | chert, indurie was most of size from 7 lithough thei width 24.7r | mm to 90mm. The<br>re were larger flakes<br>nm and thickness 9.7mm                                                     |