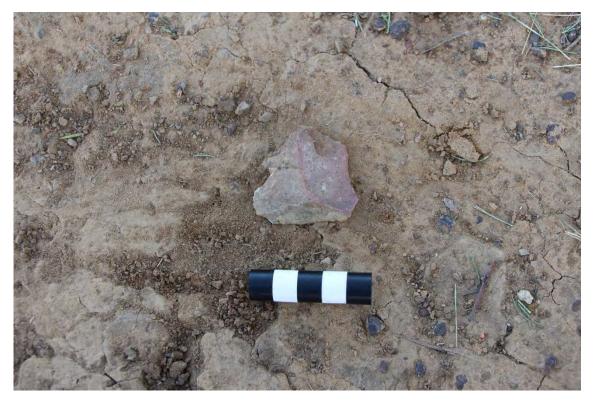

| Version: June 1998 | Data entered by: | Date entered: |
|--------------------|------------------|---------------|
|--------------------|------------------|---------------|

| Site | Artefact<br>Type | Raw<br>Material | Colour | Max<br>Length<br>(mm) | Max<br>Width<br>(mm) | Max<br>Thickness<br>(mm) | Weight<br>(g) | Cortex<br>(%) |
|------|------------------|-----------------|--------|-----------------------|----------------------|--------------------------|---------------|---------------|
| KR05 | Broken Flake     | Silcrete        | Orange | 25                    | 40                   | 17                       | 21.7          | 0             |

Site KR05

Artefact from KR05

| Standard                                                                                                                                                                                                                                                                                                                                                                                                                                                                                                                                                                                                                                                                                                       | Site R   | ecording For   |                             | Recording    | ⊠ ∆dditid                   | onal Information D                 |  |
|----------------------------------------------------------------------------------------------------------------------------------------------------------------------------------------------------------------------------------------------------------------------------------------------------------------------------------------------------------------------------------------------------------------------------------------------------------------------------------------------------------------------------------------------------------------------------------------------------------------------------------------------------------------------------------------------------------------|----------|----------------|-----------------------------|--------------|-----------------------------|------------------------------------|--|
|                                                                                                                                                                                                                                                                                                                                                                                                                                                                                                                                                                                                                                                                                                                |          | SITE IDENTIF   |                             | recording    | M Addition                  | onai information E                 |  |
| Site name                                                                                                                                                                                                                                                                                                                                                                                                                                                                                                                                                                                                                                                                                                      | KR0      |                |                             | NPWS Site    | <b>e</b> 3                  | 7-6-2009                           |  |
| Owner/manager                                                                                                                                                                                                                                                                                                                                                                                                                                                                                                                                                                                                                                                                                                  |          |                |                             |              | <u>'</u>                    |                                    |  |
| Owner Address                                                                                                                                                                                                                                                                                                                                                                                                                                                                                                                                                                                                                                                                                                  |          |                |                             |              |                             |                                    |  |
|                                                                                                                                                                                                                                                                                                                                                                                                                                                                                                                                                                                                                                                                                                                |          |                |                             |              |                             |                                    |  |
|                                                                                                                                                                                                                                                                                                                                                                                                                                                                                                                                                                                                                                                                                                                |          | LOCATION       |                             |              |                             |                                    |  |
| Location                                                                                                                                                                                                                                                                                                                                                                                                                                                                                                                                                                                                                                                                                                       | Elect    | ricity Easemer | nt (Please see              | report)      |                             |                                    |  |
| How to get to the site                                                                                                                                                                                                                                                                                                                                                                                                                                                                                                                                                                                                                                                                                         | Map      | attached       |                             |              |                             |                                    |  |
| 1:250,000 map name                                                                                                                                                                                                                                                                                                                                                                                                                                                                                                                                                                                                                                                                                             | Singl    | eton SI5601    |                             | NPWS ma      | p code                      |                                    |  |
| GDA Zone                                                                                                                                                                                                                                                                                                                                                                                                                                                                                                                                                                                                                                                                                                       | 56       | GDA Easting    | 356187                      | GDA Norti    | hing                        | 6371481                            |  |
| Method for grid reference                                                                                                                                                                                                                                                                                                                                                                                                                                                                                                                                                                                                                                                                                      | Hand     | -held GPS      | Map scale (if method = map) | 1:25,000     | Map name                    |                                    |  |
| NPWS District                                                                                                                                                                                                                                                                                                                                                                                                                                                                                                                                                                                                                                                                                                  | Nortl    | nern           | тар)                        | NPWS Zoi     | ne                          | Northeast                          |  |
| Portion no.                                                                                                                                                                                                                                                                                                                                                                                                                                                                                                                                                                                                                                                                                                    | Lot1     | 3, DP1082775   |                             | Parish       |                             |                                    |  |
|                                                                                                                                                                                                                                                                                                                                                                                                                                                                                                                                                                                                                                                                                                                |          | SITE DESCR     | IPTION                      |              |                             |                                    |  |
| Site type(s)                                                                                                                                                                                                                                                                                                                                                                                                                                                                                                                                                                                                                                                                                                   | Artef    | act Scatter    |                             |              | e type code<br>PWS use only | )                                  |  |
| Description of site and contents CHECKLIST: eg. length, width, depth, height of site, shelter, deposit, structure, element eg. tree scar, grooves in rock. DEPOSIT: colour, texture, estimated depth, stratigraphy, contents-shell, bone, stone, charcoal, density & distribution of these, stone types, artefact types. ART: area of decorated surface, motifs, colours, wet,/dry pigment, engraving technique, no. of figures, sizes, patination. BURIALS: number & condition of bone, position, age, sex, associated artefacts. TREES: number, alive, dead. likely age, scar shape, position, size, patterns, axe marks, regrowth. QUARRIES: rock type, debris, recognisable artefacts, percentage quarried | track, i |                | Soth artefacts we           | re made from | silcrete, one               | cisting vehicle e core fragmentand |  |