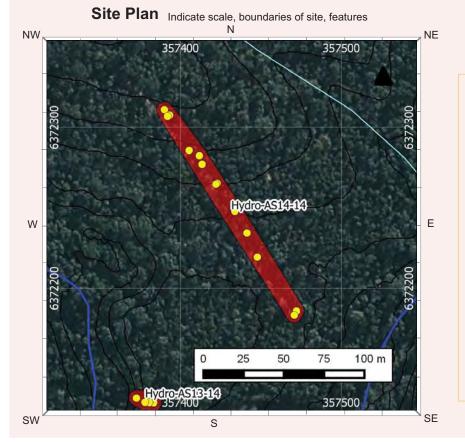

Site KR06

Artefact from KR06

New Recording ☑Additional

| Site name                                                                                                                                                                                                                                                                                                                                                                                                                                                                                                            | KK04                                                                              |                                                                                                     |                                                                                                                                          | ATION                                                             |                                                                                  | S Site                                                           | 4E 2 2207                                                                                                              |
|----------------------------------------------------------------------------------------------------------------------------------------------------------------------------------------------------------------------------------------------------------------------------------------------------------------------------------------------------------------------------------------------------------------------------------------------------------------------------------------------------------------------|-----------------------------------------------------------------------------------|-----------------------------------------------------------------------------------------------------|------------------------------------------------------------------------------------------------------------------------------------------|-------------------------------------------------------------------|----------------------------------------------------------------------------------|------------------------------------------------------------------|------------------------------------------------------------------------------------------------------------------------|
|                                                                                                                                                                                                                                                                                                                                                                                                                                                                                                                      | KISOT                                                                             |                                                                                                     |                                                                                                                                          |                                                                   | Num                                                                              | ber                                                              | 45-3-3387                                                                                                              |
| Owner/manager                                                                                                                                                                                                                                                                                                                                                                                                                                                                                                        | Hydro                                                                             |                                                                                                     |                                                                                                                                          |                                                                   |                                                                                  |                                                                  |                                                                                                                        |
| Owner Address                                                                                                                                                                                                                                                                                                                                                                                                                                                                                                        | Hydro, E                                                                          | Buffer Mana                                                                                         | ger: Kerry M                                                                                                                             | cNaugh                                                            | iton, Ha                                                                         | rt Rd, Lox                                                       | ford, NSW 2326                                                                                                         |
|                                                                                                                                                                                                                                                                                                                                                                                                                                                                                                                      |                                                                                   |                                                                                                     | LOCATIO                                                                                                                                  |                                                                   | de la                                                                            |                                                                  |                                                                                                                        |
| Location                                                                                                                                                                                                                                                                                                                                                                                                                                                                                                             | 2.8km no                                                                          | orthwest of                                                                                         | Kurri Sub-Tr                                                                                                                             | ansmiss                                                           | ion Stat                                                                         | ion                                                              |                                                                                                                        |
| How to get to the site                                                                                                                                                                                                                                                                                                                                                                                                                                                                                               | Sub-Trai                                                                          | smission S                                                                                          |                                                                                                                                          | ction of                                                          | Main R                                                                           | oad, Stanf                                                       | reta, turn left to Kurr<br>ord Road and Lang S                                                                         |
| 1:250,000 map name                                                                                                                                                                                                                                                                                                                                                                                                                                                                                                   | Cessnocl                                                                          | ¢.                                                                                                  |                                                                                                                                          |                                                                   | NPWS m                                                                           | ap code                                                          |                                                                                                                        |
| GDA Zone                                                                                                                                                                                                                                                                                                                                                                                                                                                                                                             | 56                                                                                | GDA Eastin                                                                                          | iting 357942 G                                                                                                                           |                                                                   | GDA Northing                                                                     |                                                                  | 6371717                                                                                                                |
| Method for grid reference                                                                                                                                                                                                                                                                                                                                                                                                                                                                                            | Hand-hel                                                                          | d GPS                                                                                               | Map scale (if method = map)                                                                                                              | 1:25,00                                                           | 0                                                                                | Map name                                                         |                                                                                                                        |
| NPWS District                                                                                                                                                                                                                                                                                                                                                                                                                                                                                                        |                                                                                   | (тар)                                                                                               |                                                                                                                                          |                                                                   |                                                                                  | one                                                              | Coffs Harbour                                                                                                          |
| Portion no.                                                                                                                                                                                                                                                                                                                                                                                                                                                                                                          | Lot 3171                                                                          | DP755231                                                                                            |                                                                                                                                          |                                                                   | Parish                                                                           |                                                                  |                                                                                                                        |
|                                                                                                                                                                                                                                                                                                                                                                                                                                                                                                                      | LOT 3171                                                                          | -6 (55,000                                                                                          |                                                                                                                                          |                                                                   | 7,000                                                                            |                                                                  |                                                                                                                        |
|                                                                                                                                                                                                                                                                                                                                                                                                                                                                                                                      |                                                                                   |                                                                                                     | TE DESCRIP                                                                                                                               | MOIT                                                              | 24                                                                               |                                                                  |                                                                                                                        |
| Site type(s)                                                                                                                                                                                                                                                                                                                                                                                                                                                                                                         | Artefact Scatter and PAD Site type co                                             |                                                                                                     |                                                                                                                                          |                                                                   |                                                                                  |                                                                  |                                                                                                                        |
| CHECKLIST: eg. length,<br>vidth, depth, height of site,<br>shelter, deposit, structure,<br>element eg. tree scar, grooves                                                                                                                                                                                                                                                                                                                                                                                            | on small ri                                                                       | ses along the a                                                                                     | iccess track. M<br>is likely the gra<br>posit (PADs).                                                                                    | ost artefa<br>ssed area                                           | cts were i<br>on either                                                          | dentified in<br>side of the                                      | er, artefacts tend to cluste<br>the exposed areas of the<br>track also contains artefa                                 |
| i rock. EPOSIT: colour, texture, stimated depth, stratigraphy, ontents-shell, bone, stone, harcoal, density & stribution of these, stone ppes, artefact types. RT: area of decorated urface, motifs, colours, et,/dry pigment, engraving inchnique, no. of figures, zes, patination. URIALS: number & condition fbone, position, age, sex, ssociated artefacts. REES: number, alive, dead. tely age, scar shape.                                                                                                     | followed by<br>silicious myellow silc<br>Flakes wer<br>majority of<br>present. Th | y silicified tuf<br>aterial, petrifie<br>rete.<br>e the most cor<br>flakes were le<br>he mean value | f and minor proof wood and question artefact a ses than 30mm for flake length w Materials at Artefact Type Silcrete Silicified Tuff      | portions of<br>artzite. R<br>t KK04, r<br>in length<br>a was 27.2 | of quartz,<br>ted silcret<br>ranging in<br>(~70%), a<br>2 mm, for<br>Count<br>75 | size from 7. Ithough the width 24.7r  Percen 72.8 15.5           | ated mudstone, fine-grain<br>common, followed by<br>mm to 90mm. The<br>re were larger flakes<br>mm and thickness 9.7mm |
| n rock. IEPOSIT: colour, texture, stimated depth, stratigraphy, ontents-shell, bone, stone, harcoal, density & istribution of these, stone ypes, artefact types.  RT: area of decorated urface, motifs, colours, ret./dry pigment, engraving achnique, no. of figures, izes, patimation.  URIALS: number & condition flone, position, age, sex, ssociated artefacts.  REES: number, alive, dead. kely age, scar shape, osition, size, patterns, axe larks, regrowth.  UARRIES: rock type, debris, arcentage quarried | followed by<br>silicious myellow silc<br>Flakes wer<br>majority of<br>present. Th | y silicified tuf<br>aterial, petrifie<br>rete.<br>e the most cor<br>flakes were le<br>he mean value | f and minor pro<br>d wood and qu<br>minon artefact a<br>iss than 30mm<br>for flake length<br>w Materials at<br>Artefact Type<br>Silcrete | portions of<br>artzite. R<br>t KK04, r<br>in length<br>a was 27.2 | of quartz,<br>ted silcret<br>ranging in<br>(~70%), a<br>2 mm, for<br>Count<br>75 | chert, indurie was most of size from 7 lithough thei width 24.7r | mm to 90mm. The<br>re were larger flakes<br>nm and thickness 9.7mm                                                     |