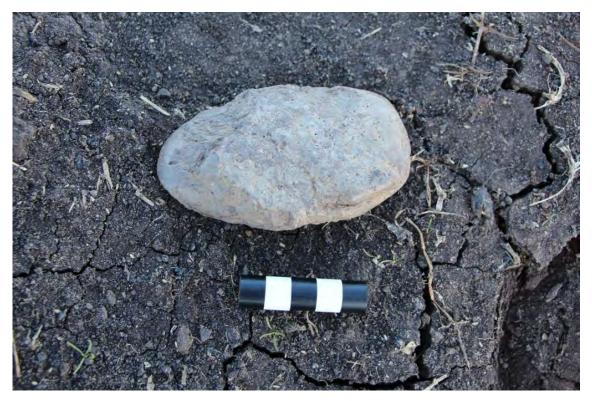

|
| Aerial photographs                                                                                                          |
| Site plans, drawings                                                                                                        |
| Recording tables                                                                                                            |
| Other Other                                                                                                                 |
| Feature inserts-No.                                                                                                         |
|                                                                                                                             |



Plate 1 Hydro-AS02-14: edge-ground hatchet head



Plate 2 Hydro-AS02-14: quartz bipolar core



Plate 3 View across site Hydro-AS02-14, looking east



## **Aboriginal Site Recording Form**



AHIMS Registrar PO Box 1967, Hurstville NSW 2220

| Office Use Only  | Site Number                                                         |                    |
|------------------|---------------------------------------------------------------------|--------------------|
| Date received    |                                                                     |                    |
|                  |                                                                     |                    |
| Entered by (I.D. |                                                                     |