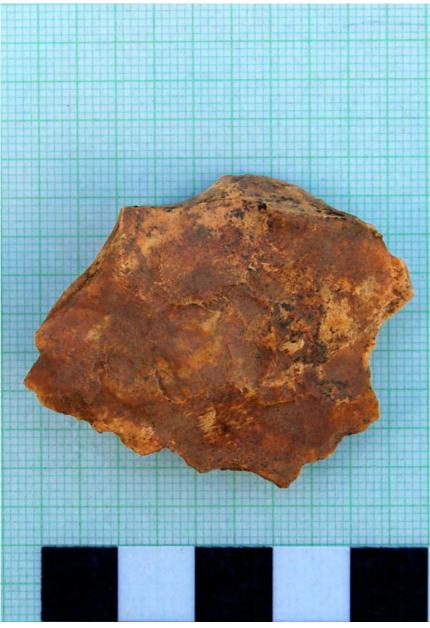

# **Aboriginal Sites Register of NSW** NPWS, PO Box 1967, Hurstville NSW 2220

Standard Site Recording Form

SITE IDENTIFICATION **NPWS Site** Site name **KR04** 37-6-2007 Number Owner/manager **Owner Address LOCATION** Location Electricity Easement (Please see report) How to get to the site Map attached 1:250,000 map name NPWS map code Singleton SI5601 **GDA Zone GDA Easting GDA Northing** 357367 6370539 Method for grid reference Hand-held GPS Map scale (if Map name 1:25,000 method = map) **NPWS District NPWS Zone** Northern Northeast Portion no. Parish Lot16, DP1082775 **SITE DESCRIPTION** Site type(s) Site type code Isolated Find (NPWS use only) Description of site and contents This isolated find was identified with current vehicle track on a gentle slope. The CHECKLIST: eg. length, flake identified was made from cream coloured silicified tuff. width, depth, height of site, shelter, deposit, structure, element eg. tree scar, grooves in rock. DEPOSIT: colour, texture, estimated depth, stratigraphy, contents-shell, bone, stone, charcoal, density & distribution of these, stone types, artefact types. ART: area of decorated surface. motifs, colours, wet,/dry pigment, engraving technique, no. of figures, sizes, patination. BURIALS: number & condition of bone, position, age, sex, associated artefacts. TREES: number, alive, dead. likely age, scar shape, position, size, patterns, axe marks, regrowth. QUARRIES: rock type, debris, recognisable artefacts, percentage quarried Attach photographs and sketches, eg. plan & section of shelter. Do NOT dig, disturb or damage site or contents.

| Version: June 1998 Data entered by: Date entered: |  |
|---------------------------------------------------|--|
|---------------------------------------------------|--|

| Site | Artefact<br>Type | Raw<br>Material | Colour | Max<br>Length<br>(mm) | Max<br>Width<br>(mm) | Max<br>Thickness<br>(mm) | Weight<br>(g) | Cortex<br>(%) |  |
|------|------------------|-----------------|--------|-----------------------|----------------------|--------------------------|---------------|---------------|--|
| KR04 | Flake            | Silicified Tuff | Cream  | 36                    | 48                   | 12                       | 16.7          | 0             |  |

Site KR04

Artefact from KR04