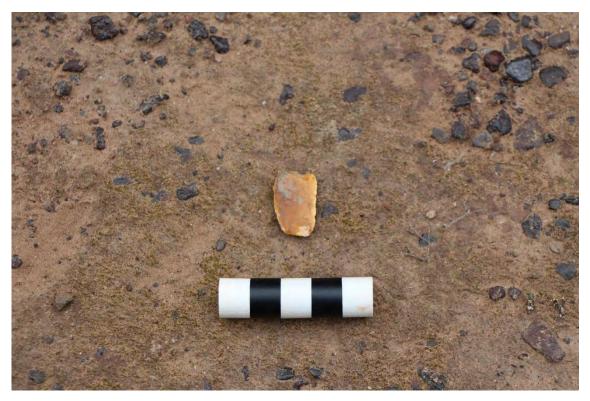

| Version: June 1998 Data entered by: Date entered: |  |
|---------------------------------------------------|--|
|---------------------------------------------------|--|

| Site | Artefact<br>Type | Raw<br>Material | Colour | Max<br>Length<br>(mm) | Max<br>Width<br>(mm) | Max<br>Thickness<br>(mm) | Weight<br>(g) | Cortex<br>(%) |  |
|------|------------------|-----------------|--------|-----------------------|----------------------|--------------------------|---------------|---------------|--|
| KR04 | Flake            | Silicified Tuff | Cream  | 36                    | 48                   | 12                       | 16.7          | 0             |  |

Site KR04

Artefact from KR04