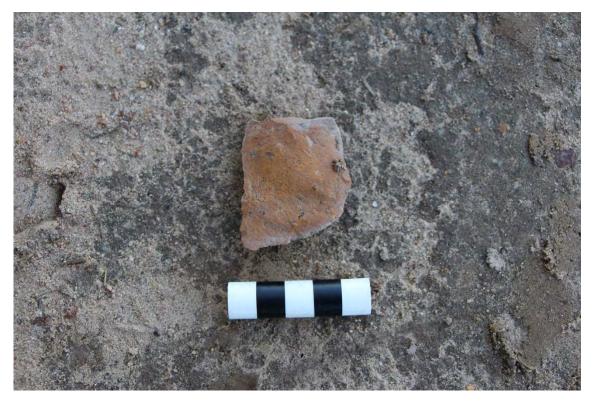

| Version: June 1998 Data entered by: Date entered: |  |
|---------------------------------------------------|--|
|---------------------------------------------------|--|

| Site | Artefact<br>Type | Raw<br>Material | Colour | Max<br>Length<br>(mm) | Max<br>Width<br>(mm) | Max<br>Thickness<br>(mm) | Weight<br>(g) | Cortex<br>(%) |  |
|------|------------------|-----------------|--------|-----------------------|----------------------|--------------------------|---------------|---------------|--|
| KR04 | Flake            | Silicified Tuff | Cream  | 36                    | 48                   | 12                       | 16.7          | 0             |  |

Site KR04

Artefact from KR04