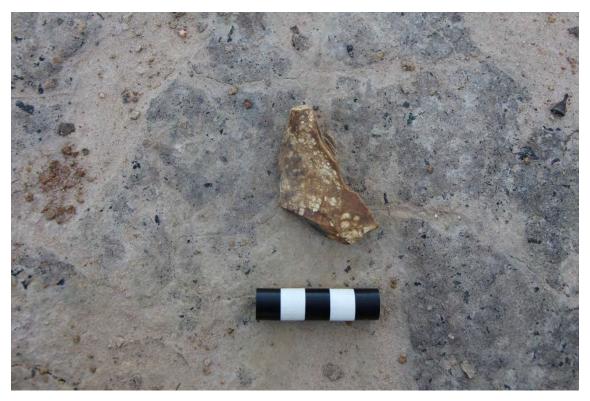

Site KR06

Artefact from KR06

New Recording ☑Additional

| Site name                                                                                                                                                                                                                                                                                                                                                                                                                                                                                                            | KK04                                                                              |                                                                                                     |                                                                                                                                          | ATION                                                             |                                                                                  | S Site                                                           | 4E 2 2207                                                                                                              |
|----------------------------------------------------------------------------------------------------------------------------------------------------------------------------------------------------------------------------------------------------------------------------------------------------------------------------------------------------------------------------------------------------------------------------------------------------------------------------------------------------------------------|-----------------------------------------------------------------------------------|-----------------------------------------------------------------------------------------------------|------------------------------------------------------------------------------------------------------------------------------------------|-------------------------------------------------------------------|----------------------------------------------------------------------------------|------------------------------------------------------------------|------------------------------------------------------------------------------------------------------------------------|
|                                                                                                                                                                                                                                                                                                                                                                                                                                                                                                                      | KISOT                                                                             |                                                                                                     |                                                                                                                                          |                                                                   | Num                                                                              | ber                                                              | 45-3-3387                                                                                                              |
| Owner/manager                                                                                                                                                                                                                                                                                                                                                                                                                                                                                                        | Hydro                                                                             |                                                                                                     |                                                                                                                                          |                                                                   |                                                                                  |                                                                  |                                                                                                                        |
| Owner Address                                                                                                                                                                                                                                                                                                                                                                                                                                                                                                        | Hydro, E                                                                          | Buffer Mana                                                                                         | ger: Kerry M                                                                                                                             | cNaugh                                                            | iton, Ha                                                                         | rt Rd, Lox                                                       | ford, NSW 2326                                                                                                         |
|                                                                                                                                                                                                                                                                                                                                                                                                                                                                                                                      |                                                                                   |                                                                                                     | LOCATIO                                                                                                                                  |                                                                   | de la                                                                            |                                                                  |                                                                                                                        |
| Location                                                                                                                                                                                                                                                                                                                                                                                                                                                                                                             | 2.8km no                                                                          | orthwest of                                                                                         | Kurri Sub-Tr                                                                                                                             | ansmiss                                                           | ion Stat                                                                         | ion                                                              |                                                                                                                        |
| How to get to the site                                                                                                                                                                                                                                                                                                                                                                                                                                                                                               | Sub-Trai                                                                          | smission S                                                                                          |                                                                                                                                          | ction of                                                          | Main R                                                                           | oad, Stanf                                                       | reta, turn left to Kurr<br>ord Road and Lang S                                                                         |
| 1:250,000 map name                                                                                                                                                                                                                                                                                                                                                                                                                                                                                                   | Cessnocl                                                                          | ¢.                                                                                                  |                                                                                                                                          |                                                                   | NPWS m                                                                           | ap code                                                          |                                                                                                                        |
| GDA Zone                                                                                                                                                                                                                                                                                                                                                                                                                                                                                                             | 56                                                                                | GDA Eastin                                                                                          | iting 357942 G                                                                                                                           |                                                                   | GDA Northing                                                                     |                                                                  | 6371717                                                                                                                |
| Method for grid reference                                                                                                                                                                                                                                                                                                                                                                                                                                                                                            | Hand-hel                                                                          | d GPS                                                                                               | Map scale (if method = map)                                                                                                              | 1:25,00                                                           | 0                                                                                | Map name                                                         |                                                                                                                        |
| NPWS District                                                                                                                                                                                                                                                                                                                                                                                                                                                                                                        |                                                                                   | (тар)                                                                                               |                                                                                                                                          |                                                                   |                                                                                  | one                                                              | Coffs Harbour                                                                                                          |
| Portion no.                                                                                                                                                                                                                                                                                                                                                                                                                                                                                                          | Lot 3171                                                                          | DP755231                                                                                            |                                                                                                                                          |                                                                   | Parish                                                                           |                                                                  |                                                                                                                        |
|                                                                                                                                                                                                                                                                                                                                                                                                                                                                                                                      | LOT 3171                                                                          | -6 (55,000                                                                                          |                                                                                                                                          |                                                                   | 7,000                                                                            |                                                                  |                                                                                                                        |
|                                                                                                                                                                                                                                                                                                                                                                                                                                                                                                                      |                                                                                   |                                                                                                     | TE DESCRIP                                                                                                                               | MOIT                                                              | 24                                                                               |                                                                  |                                                                                                                        |
| Site type(s)                                                                                                                                                                                                                                                                                                                                                                                                                                                                                                         | Artefact Scatter and PAD Site type co                                             |                                                                                                     |                                                                                                                                          |                                                                   |                                                                                  |                                                                  |                                                                                                                        |
| CHECKLIST: eg. length,<br>vidth, depth, height of site,<br>shelter, deposit, structure,<br>element eg. tree scar, grooves                                                                                                                                                                                                                                                                                                                                                                                            | on small ri                                                                       | ses along the a                                                                                     | iccess track. M<br>is likely the gra<br>posit (PADs).                                                                                    | ost artefa<br>ssed area                                           | cts were i<br>on either                                                          | dentified in<br>side of the                                      | er, artefacts tend to cluste<br>the exposed areas of the<br>track also contains artefa                                 |
| i rock. EPOSIT: colour, texture, stimated depth, stratigraphy, ontents-shell, bone, stone, harcoal, density & stribution of these, stone ppes, artefact types. RT: area of decorated urface, motifs, colours, et,/dry pigment, engraving inchnique, no. of figures, zes, patination. URIALS: number & condition fbone, position, age, sex, ssociated artefacts. REES: number, alive, dead. tely age, scar shape.                                                                                                     | followed by<br>silicious myellow silc<br>Flakes wer<br>majority of<br>present. Th | y silicified tuf<br>aterial, petrifie<br>rete.<br>e the most cor<br>flakes were le<br>he mean value | f and minor proof wood and question artefact a ses than 30mm for flake length w Materials at Artefact Type Silcrete Silicified Tuff      | portions of<br>artzite. R<br>t KK04, r<br>in length<br>a was 27.2 | of quartz,<br>ted silcret<br>ranging in<br>(~70%), a<br>2 mm, for<br>Count<br>75 | size from 7. Ithough the width 24.7r  Percen 72.8 15.5           | ated mudstone, fine-grain<br>common, followed by<br>mm to 90mm. The<br>re were larger flakes<br>mm and thickness 9.7mm |
| n rock. IEPOSIT: colour, texture, stimated depth, stratigraphy, ontents-shell, bone, stone, harcoal, density & istribution of these, stone ypes, artefact types.  RT: area of decorated urface, motifs, colours, ret./dry pigment, engraving achnique, no. of figures, izes, patimation.  URIALS: number & condition flone, position, age, sex, ssociated artefacts.  REES: number, alive, dead. kely age, scar shape, osition, size, patterns, axe larks, regrowth.  UARRIES: rock type, debris, arcentage quarried | followed by<br>silicious myellow silc<br>Flakes wer<br>majority of<br>present. Th | y silicified tuf<br>aterial, petrifie<br>rete.<br>e the most cor<br>flakes were le<br>he mean value | f and minor pro<br>d wood and qu<br>minon artefact a<br>iss than 30mm<br>for flake length<br>w Materials at<br>Artefact Type<br>Silcrete | portions of<br>artzite. R<br>t KK04, r<br>in length<br>a was 27.2 | of quartz,<br>ted silcret<br>ranging in<br>(~70%), a<br>2 mm, for<br>Count<br>75 | chert, indurie was most of size from 7 lithough thei width 24.7r | mm to 90mm. The<br>re were larger flakes<br>nm and thickness 9.7mm                                                     |