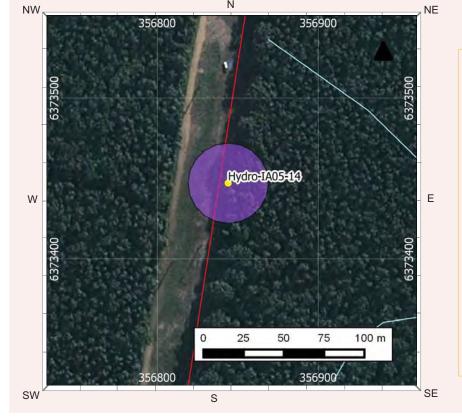

Site KR06

Artefact from KR06

New Recording ☑Additional

| Site name                                                                                                                                                                                                                                                                                                                                                                                                                                                                                                            | KK04                                                                              |                                                                                                     |                                                                                                                                          | ATION                                                             |                                                                                  | S Site                                                           | 4E 2 2207                                                                                                              |
|----------------------------------------------------------------------------------------------------------------------------------------------------------------------------------------------------------------------------------------------------------------------------------------------------------------------------------------------------------------------------------------------------------------------------------------------------------------------------------------------------------------------|-----------------------------------------------------------------------------------|-----------------------------------------------------------------------------------------------------|------------------------------------------------------------------------------------------------------------------------------------------|-------------------------------------------------------------------|----------------------------------------------------------------------------------|------------------------------------------------------------------|------------------------------------------------------------------------------------------------------------------------|
|                                                                                                                                                                                                                                                                                                                                                                                                                                                                                                                      | KISOT                                                                             |                                                                                                     |                                                                                                                                          |                                                                   | Num                                                                              | ber                                                              | 45-3-3387                                                                                                              |
| Owner/manager                                                                                                                                                                                                                                                                                                                                                                                                                                                                                                        | Hydro                                                                             |                                                                                                     |                                                                                                                                          |                                                                   |                                                                                  |                                                                  |                                                                                                                        |
| Owner Address                                                                                                                                                                                                                                                                                                                                                                                                                                                                                                        | Hydro, E                                                                          | Buffer Mana                                                                                         | ger: Kerry M                                                                                                                             | cNaugh                                                            | iton, Ha                                                                         | rt Rd, Lox                                                       | ford, NSW 2326                                                                                                         |
|                                                                                                                                                                                                                                                                                                                                                                                                                                                                                                                      |                                                                                   |                                                                                                     | LOCATIO                                                                                                                                  |                                                                   | de la                                                                            |                                                                  |                                                                                                                        |
| Location                                                                                                                                                                                                                                                                                                                                                                                                                                                                                                             | 2.8km no                                                                          | orthwest of                                                                                         | Kurri Sub-Tr                                                                                                                             | ansmiss                                                           | ion Stat                                                                         | ion                                                              |                                                                                                                        |
| How to get to the site                                                                                                                                                                                                                                                                                                                                                                                                                                                                                               | Sub-Trai                                                                          | smission S                                                                                          |                                                                                                                                          | ction of                                                          | Main R                                                                           | oad, Stanf                                                       | reta, turn left to Kurr<br>ord Road and Lang S                                                                         |
| 1:250,000 map name                                                                                                                                                                                                                                                                                                                                                                                                                                                                                                   | Cessnocl                                                                          | ¢.                                                                                                  |                                                                                                                                          |                                                                   | NPWS m                                                                           | ap code                                                          |                                                                                                                        |
| GDA Zone                                                                                                                                                                                                                                                                                                                                                                                                                                                                                                             | 56                                                                                | GDA Eastin                                                                                          | iting 357942 G                                                                                                                           |                                                                   | GDA Northing                                                                     |                                                                  | 6371717                                                                                                                |
| Method for grid reference                                                                                                                                                                                                                                                                                                                                                                                                                                                                                            | Hand-hel                                                                          | d GPS                                                                                               | Map scale (if method = map)                                                                                                              | 1:25,00                                                           | 0                                                                                | Map name                                                         |                                                                                                                        |
| NPWS District                                                                                                                                                                                                                                                                                                                                                                                                                                                                                                        |                                                                                   | (тар)                                                                                               |                                                                                                                                          |                                                                   |                                                                                  | one                                                              | Coffs Harbour                                                                                                          |
| Portion no.                                                                                                                                                                                                                                                                                                                                                                                                                                                                                                          | Lot 3171                                                                          | DP755231                                                                                            |                                                                                                                                          |                                                                   | Parish                                                                           |                                                                  |                                                                                                                        |
|                                                                                                                                                                                                                                                                                                                                                                                                                                                                                                                      | LOT 3171                                                                          | -6 (55,000                                                                                          |                                                                                                                                          |                                                                   | 7,000                                                                            |                                                                  |                                                                                                                        |
|                                                                                                                                                                                                                                                                                                                                                                                                                                                                                                                      |                                                                                   |                                                                                                     | TE DESCRIP                                                                                                                               | MOIT                                                              | 24                                                                               |                                                                  |                                                                                                                        |
| Site type(s)                                                                                                                                                                                                                                                                                                                                                                                                                                                                                                         | Artefact Scatter and PAD Site type co                                             |                                                                                                     |                                                                                                                                          |                                                                   |                                                                                  |                                                                  |                                                                                                                        |
| CHECKLIST: eg. length,<br>vidth, depth, height of site,<br>shelter, deposit, structure,<br>element eg. tree scar, grooves                                                                                                                                                                                                                                                                                                                                                                                            | on small ri                                                                       | ses along the a                                                                                     | iccess track. M<br>is likely the gra<br>posit (PADs).                                                                                    | ost artefa<br>ssed area                                           | cts were i<br>on either                                                          | dentified in<br>side of the                                      | er, artefacts tend to cluste<br>the exposed areas of the<br>track also contains artefa                                 |
| i rock. EPOSIT: colour, texture, stimated depth, stratigraphy, ontents-shell, bone, stone, harcoal, density & stribution of these, stone ppes, artefact types. RT: area of decorated urface, motifs, colours, et,/dry pigment, engraving inchnique, no. of figures, zes, patination. URIALS: number & condition fbone, position, age, sex, ssociated artefacts. REES: number, alive, dead. tely age, scar shape.                                                                                                     | followed by<br>silicious myellow silc<br>Flakes wer<br>majority of<br>present. Th | y silicified tuf<br>aterial, petrifie<br>rete.<br>e the most cor<br>flakes were le<br>he mean value | f and minor proof wood and question artefact a ses than 30mm for flake length w Materials at Artefact Type Silcrete Silicified Tuff      | portions of<br>artzite. R<br>t KK04, r<br>in length<br>a was 27.2 | of quartz,<br>ted silcret<br>ranging in<br>(~70%), a<br>2 mm, for<br>Count<br>75 | size from 7. Ithough the width 24.7r  Percen 72.8 15.5           | ated mudstone, fine-grain<br>common, followed by<br>mm to 90mm. The<br>re were larger flakes<br>mm and thickness 9.7mm |
| n rock. IEPOSIT: colour, texture, stimated depth, stratigraphy, ontents-shell, bone, stone, harcoal, density & istribution of these, stone ypes, artefact types.  RT: area of decorated urface, motifs, colours, ret./dry pigment, engraving achnique, no. of figures, izes, patimation.  URIALS: number & condition flone, position, age, sex, ssociated artefacts.  REES: number, alive, dead. kely age, scar shape, osition, size, patterns, axe larks, regrowth.  UARRIES: rock type, debris, arcentage quarried | followed by<br>silicious myellow silc<br>Flakes wer<br>majority of<br>present. Th | y silicified tuf<br>aterial, petrifie<br>rete.<br>e the most cor<br>flakes were le<br>he mean value | f and minor pro<br>d wood and qu<br>minon artefact a<br>iss than 30mm<br>for flake length<br>w Materials at<br>Artefact Type<br>Silcrete | portions of<br>artzite. R<br>t KK04, r<br>in length<br>a was 27.2 | of quartz,<br>ted silcret<br>ranging in<br>(~70%), a<br>2 mm, for<br>Count<br>75 | chert, indurie was most of size from 7 lithough thei width 24.7r | mm to 90mm. The<br>re were larger flakes<br>nm and thickness 9.7mm                                                     |