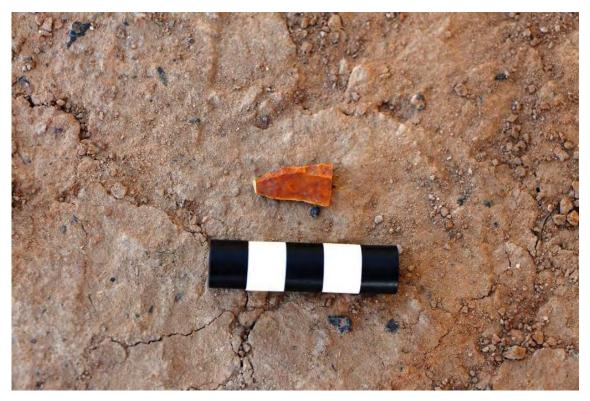

# **Aboriginal Sites Register of NSW** NPWS, PO Box 1967, Hurstville NSW 2220

NPWS, PO Box 1967, Hurstville NSW 2220 Standard Site Recording Form

SITE IDENTIFICATION **NPWS Site** Site name **KR05** 37-6-2008 Number Owner/manager **Owner Address LOCATION** Location Electricity Easement (Please see report) How to get to the site Map attached 1:250,000 map name NPWS map code Singleton SI5601 **GDA Zone GDA Easting GDA Northing** 357171 6370683 Method for grid reference Hand-held GPS Map scale (if Map name 1:25,000 method = map) **NPWS District NPWS Zone** Northern Northeast Parish Portion no. Lot16, DP1082775 **SITE DESCRIPTION** Site type(s) Site type code Isolated Find (NPWS use only) Description of site and contents This isolated find was identified within a current vehicle track and within 3m of an CHECKLIST: eg. length, existing timber electricity pole. The find comprised a broken fragment, proximal the width, depth, height of site, shelter, artefact was made from orange silcrete. deposit, structure, element eg. tree scar, grooves in rock. DEPOSIT: colour, texture, estimated depth, stratigraphy, contents-shell, bone, stone, charcoal, density & distribution of these, stone types, artefact types. ART: area of decorated surface. motifs, colours, wet,/dry pigment, engraving technique, no. of figures, sizes, patination. BURIALS: number & condition of bone, position, age, sex, associated artefacts. TREES: number, alive, dead. likely age, scar shape, position, size, patterns, axe marks, regrowth. QUARRIES: rock type, debris, recognisable artefacts, percentage quarried Attach photographs and sketches, eg. plan & section of shelter.