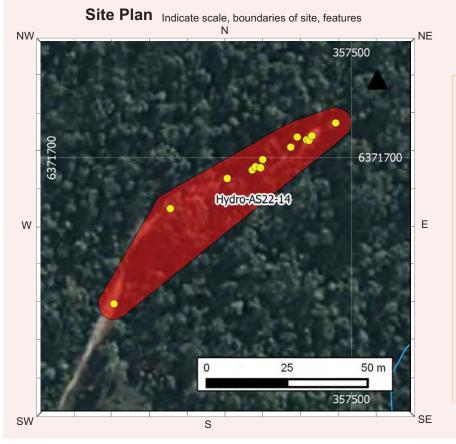

Site KR06

Artefact from KR06

New Recording ☑Additional

| Site name                                                                                                                                                                                                                                                                                                                                                                                                                                                                                                            | KK04                                                                              |                                                                                                     |                                                                                                                                          | ATION                                                             |                                                                                  | S Site                                                           | 4E 2 2207                                                                                                              |
|----------------------------------------------------------------------------------------------------------------------------------------------------------------------------------------------------------------------------------------------------------------------------------------------------------------------------------------------------------------------------------------------------------------------------------------------------------------------------------------------------------------------|-----------------------------------------------------------------------------------|-----------------------------------------------------------------------------------------------------|------------------------------------------------------------------------------------------------------------------------------------------|-------------------------------------------------------------------|----------------------------------------------------------------------------------|------------------------------------------------------------------|------------------------------------------------------------------------------------------------------------------------|
|                                                                                                                                                                                                                                                                                                                                                                                                                                                                                                                      | KISOT                                                                             |                                                                                                     |                                                                                                                                          |                                                                   | Num                                                                              | ber                                                              | 45-3-3387                                                                                                              |
| Owner/manager                                                                                                                                                                                                                                                                                                                                                                                                                                                                                                        | Hydro                                                                             |                                                                                                     |                                                                                                                                          |                                                                   |                                                                                  |                                                                  |                                                                                                                        |
| Owner Address                                                                                                                                                                                                                                                                                                                                                                                                                                                                                                        | Hydro, E                                                                          | Buffer Mana                                                                                         | ger: Kerry M                                                                                                                             | cNaugh                                                            | iton, Ha                                                                         | rt Rd, Lox                                                       | ford, NSW 2326                                                                                                         |
|                                                                                                                                                                                                                                                                                                                                                                                                                                                                                                                      |                                                                                   |                                                                                                     | LOCATIO                                                                                                                                  |                                                                   | de la                                                                            |                                                                  |                                                                                                                        |
| Location                                                                                                                                                                                                                                                                                                                                                                                                                                                                                                             | 2.8km no                                                                          | orthwest of                                                                                         | Kurri Sub-Tr                                                                                                                             | ansmiss                                                           | ion Stat                                                                         | ion                                                              |                                                                                                                        |
| How to get to the site                                                                                                                                                                                                                                                                                                                                                                                                                                                                                               | Sub-Trai                                                                          | smission S                                                                                          |                                                                                                                                          | ction of                                                          | Main R                                                                           | oad, Stanf                                                       | reta, turn left to Kurr<br>ord Road and Lang S                                                                         |
| 1:250,000 map name                                                                                                                                                                                                                                                                                                                                                                                                                                                                                                   | Cessnocl                                                                          | ¢.                                                                                                  |                                                                                                                                          |                                                                   | NPWS m                                                                           | ap code                                                          |                                                                                                                        |
| GDA Zone                                                                                                                                                                                                                                                                                                                                                                                                                                                                                                             | 56                                                                                | GDA Eastin                                                                                          | iting 357942 G                                                                                                                           |                                                                   | GDA Northing                                                                     |                                                                  | 6371717                                                                                                                |
| Method for grid reference                                                                                                                                                                                                                                                                                                                                                                                                                                                                                            | Hand-hel                                                                          | d GPS                                                                                               | Map scale (if method = map)                                                                                                              | 1:25,00                                                           | 0                                                                                | Map name                                                         |                                                                                                                        |
| NPWS District                                                                                                                                                                                                                                                                                                                                                                                                                                                                                                        |                                                                                   | (тар)                                                                                               |                                                                                                                                          |                                                                   |                                                                                  | one                                                              | Coffs Harbour                                                                                                          |
| Portion no.                                                                                                                                                                                                                                                                                                                                                                                                                                                                                                          | Lot 3171                                                                          | DP755231                                                                                            |                                                                                                                                          |                                                                   | Parish                                                                           |                                                                  |                                                                                                                        |
|                                                                                                                                                                                                                                                                                                                                                                                                                                                                                                                      | LOT 3171                                                                          | -6 (55,000                                                                                          |                                                                                                                                          |                                                                   | 7,000                                                                            |                                                                  |                                                                                                                        |
|                                                                                                                                                                                                                                                                                                                                                                                                                                                                                                                      |                                                                                   |                                                                                                     | TE DESCRIP                                                                                                                               | MOIT                                                              | 24                                                                               |                                                                  |                                                                                                                        |
| Site type(s)                                                                                                                                                                                                                                                                                                                                                                                                                                                                                                         | Artefact Scatter and PAD Site type co                                             |                                                                                                     |                                                                                                                                          |                                                                   |                                                                                  |                                                                  |                                                                                                                        |
| CHECKLIST: eg. length,<br>vidth, depth, height of site,<br>shelter, deposit, structure,<br>element eg. tree scar, grooves                                                                                                                                                                                                                                                                                                                                                                                            | on small ri                                                                       | ses along the a                                                                                     | iccess track. M<br>is likely the gra<br>posit (PADs).                                                                                    | ost artefa<br>ssed area                                           | cts were i<br>on either                                                          | dentified in<br>side of the                                      | er, artefacts tend to cluste<br>the exposed areas of the<br>track also contains artefa                                 |
| i rock. EPOSIT: colour, texture, stimated depth, stratigraphy, ontents-shell, bone, stone, harcoal, density & stribution of these, stone ppes, artefact types. RT: area of decorated urface, motifs, colours, et,/dry pigment, engraving inchnique, no. of figures, zes, patination. URIALS: number & condition fbone, position, age, sex, ssociated artefacts. REES: number, alive, dead. tely age, scar shape.                                                                                                     | followed by<br>silicious myellow silc<br>Flakes wer<br>majority of<br>present. Th | y silicified tuf<br>aterial, petrifie<br>rete.<br>e the most cor<br>flakes were le<br>he mean value | f and minor proof wood and question artefact a ses than 30mm for flake length w Materials at Artefact Type Silcrete Silicified Tuff      | portions of<br>artzite. R<br>t KK04, r<br>in length<br>a was 27.2 | of quartz,<br>ted silcret<br>ranging in<br>(~70%), a<br>2 mm, for<br>Count<br>75 | size from 7. Ithough the width 24.7r  Percen 72.8 15.5           | ated mudstone, fine-grain<br>common, followed by<br>mm to 90mm. The<br>re were larger flakes<br>mm and thickness 9.7mm |
| n rock. IEPOSIT: colour, texture, stimated depth, stratigraphy, ontents-shell, bone, stone, harcoal, density & istribution of these, stone ypes, artefact types.  RT: area of decorated urface, motifs, colours, ret./dry pigment, engraving achnique, no. of figures, izes, patimation.  URIALS: number & condition flone, position, age, sex, ssociated artefacts.  REES: number, alive, dead. kely age, scar shape, osition, size, patterns, axe larks, regrowth.  UARRIES: rock type, debris, arcentage quarried | followed by<br>silicious myellow silc<br>Flakes wer<br>majority of<br>present. Th | y silicified tuf<br>aterial, petrifie<br>rete.<br>e the most cor<br>flakes were le<br>he mean value | f and minor pro<br>d wood and qu<br>minon artefact a<br>iss than 30mm<br>for flake length<br>w Materials at<br>Artefact Type<br>Silcrete | portions of<br>artzite. R<br>t KK04, r<br>in length<br>a was 27.2 | of quartz,<br>ted silcret<br>ranging in<br>(~70%), a<br>2 mm, for<br>Count<br>75 | chert, indurie was most of size from 7 lithough thei width 24.7r | mm to 90mm. The<br>re were larger flakes<br>nm and thickness 9.7mm                                                     |