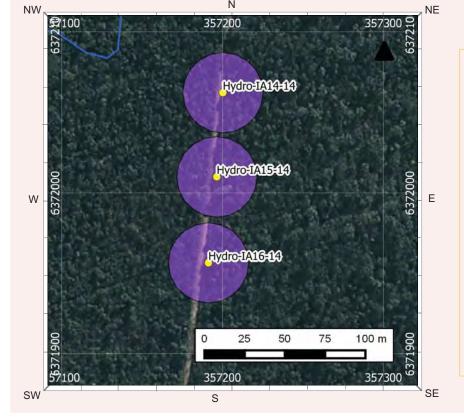

|       |                    |           |                  |    |
|                                                      |                             |     |                   |       |                    |           | -                |    |
|                                                      |                             |     |                   | ı     | I I                | 1         |                  |    |
|                                                      |                             |     |                   |       |                    |           |                  |    |
|                                                      |                             | SW  |                   |       | S                  |           |                  | SE |

page 3





# Site Dimensions Closed Site Dimensions (m) Internal length Internal width Shelter height Shelter floor area Open Site Dimensions (m) 1m Total length of visible site 1m Average width of visible site 1m Estimated area of visible site 1m Length of assessed site area

| NPWS Aboriginal Site Recording Form - Site Interpretation and Community Statement page 4