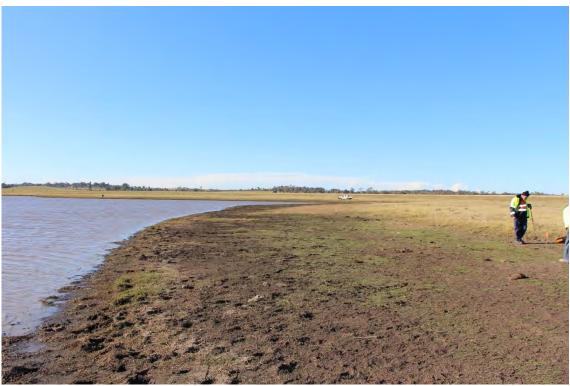

# **Aboriginal Sites Register of NSW** NPWS, PO Box 1967, Hurstville NSW 2220

Standard Site Recording Form

SITE IDENTIFICATION **NPWS Site** Site name **KR04** 37-6-2007 Number Owner/manager **Owner Address LOCATION** Location Electricity Easement (Please see report) How to get to the site Map attached 1:250,000 map name NPWS map code Singleton SI5601 **GDA Zone GDA Easting GDA Northing** 357367 6370539 Method for grid reference Hand-held GPS Map scale (if Map name 1:25,000 method = map) **NPWS District NPWS Zone** Northern Northeast Portion no. Parish Lot16, DP1082775 **SITE DESCRIPTION** Site type(s) Site type code Isolated Find (NPWS use only) Description of site and contents This isolated find was identified with current vehicle track on a gentle slope. The CHECKLIST: eg. length, flake identified was made from cream coloured silicified tuff. width, depth, height of site, shelter, deposit, structure, element eg. tree scar, grooves in rock. DEPOSIT: colour, texture, estimated depth, stratigraphy, contents-shell, bone, stone, charcoal, density & distribution of these, stone types, artefact types. ART: area of decorated surface. motifs, colours, wet,/dry pigment, engraving technique, no. of figures, sizes, patination. BURIALS: number & condition of bone, position, age, sex, associated artefacts. TREES: number, alive, dead. likely age, scar shape, position, size, patterns, axe marks, regrowth. QUARRIES: rock type, debris, recognisable artefacts, percentage quarried Attach photographs and sketches, eg. plan & section of shelter. Do NOT dig, disturb or damage site or contents.