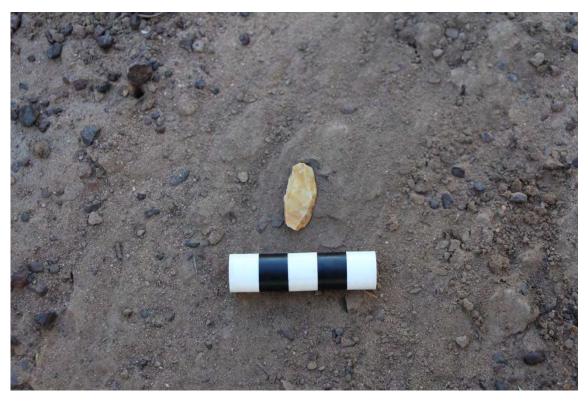

Site KR06

Artefact from KR06

New Recording ☑Additional

| Site name                                                                                                                                                                                                                                                                                                                                                                                                                                                                                                            | KK04                                                                              |                                                                                                     |                                                                                                                                          | ATION                                                             |                                                                                  | S Site                                                           | 4E 2 2207                                                                                                              |
|----------------------------------------------------------------------------------------------------------------------------------------------------------------------------------------------------------------------------------------------------------------------------------------------------------------------------------------------------------------------------------------------------------------------------------------------------------------------------------------------------------------------|-----------------------------------------------------------------------------------|-----------------------------------------------------------------------------------------------------|------------------------------------------------------------------------------------------------------------------------------------------|-------------------------------------------------------------------|----------------------------------------------------------------------------------|------------------------------------------------------------------|------------------------------------------------------------------------------------------------------------------------|
|                                                                                                                                                                                                                                                                                                                                                                                                                                                                                                                      | KISOT                                                                             |                                                                                                     |                                                                                                                                          |                                                                   | Num                                                                              | ber                                                              | 45-3-3387                                                                                                              |
| Owner/manager                                                                                                                                                                                                                                                                                                                                                                                                                                                                                                        | Hydro                                                                             |                                                                                                     |                                                                                                                                          |                                                                   |                                                                                  |                                                                  |                                                                                                                        |
| Owner Address                                                                                                                                                                                                                                                                                                                                                                                                                                                                                                        | Hydro, E                                                                          | Buffer Mana                                                                                         | ger: Kerry M                                                                                                                             | cNaugh                                                            | iton, Ha                                                                         | rt Rd, Lox                                                       | ford, NSW 2326                                                                                                         |
|                                                                                                                                                                                                                                                                                                                                                                                                                                                                                                                      |                                                                                   |                                                                                                     | LOCATIO                                                                                                                                  |                                                                   | de la                                                                            |                                                                  |                                                                                                                        |
| Location                                                                                                                                                                                                                                                                                                                                                                                                                                                                                                             | 2.8km no                                                                          | orthwest of                                                                                         | Kurri Sub-Tr                                                                                                                             | ansmiss                                                           | ion Stat                                                                         | ion                                                              |                                                                                                                        |
| How to get to the site                                                                                                                                                                                                                                                                                                                                                                                                                                                                                               | Sub-Trai                                                                          | smission S                                                                                          |                                                                                                                                          | ction of                                                          | Main R                                                                           | oad, Stanf                                                       | reta, turn left to Kurr<br>ord Road and Lang S                                                                         |
| 1:250,000 map name                                                                                                                                                                                                                                                                                                                                                                                                                                                                                                   | Cessnocl                                                                          | ¢.                                                                                                  |                                                                                                                                          |                                                                   | NPWS m                                                                           | ap code                                                          |                                                                                                                        |
| GDA Zone                                                                                                                                                                                                                                                                                                                                                                                                                                                                                                             | 56                                                                                | GDA Eastin                                                                                          | iting 357942 G                                                                                                                           |                                                                   | GDA Northing                                                                     |                                                                  | 6371717                                                                                                                |
| Method for grid reference                                                                                                                                                                                                                                                                                                                                                                                                                                                                                            | Hand-hel                                                                          | d GPS                                                                                               | Map scale (if method = map)                                                                                                              | 1:25,00                                                           | 0                                                                                | Map name                                                         |                                                                                                                        |
| NPWS District                                                                                                                                                                                                                                                                                                                                                                                                                                                                                                        |                                                                                   | (тар)                                                                                               |                                                                                                                                          |                                                                   |                                                                                  | one                                                              | Coffs Harbour                                                                                                          |
| Portion no.                                                                                                                                                                                                                                                                                                                                                                                                                                                                                                          | Lot 3171                                                                          | DP755231                                                                                            |                                                                                                                                          |                                                                   | Parish                                                                           |                                                                  |                                                                                                                        |
|                                                                                                                                                                                                                                                                                                                                                                                                                                                                                                                      | LOT 3171                                                                          | -6 (55,000                                                                                          |                                                                                                                                          |                                                                   | 7,000                                                                            |                                                                  |                                                                                                                        |
|                                                                                                                                                                                                                                                                                                                                                                                                                                                                                                                      |                                                                                   |                                                                                                     | TE DESCRIP                                                                                                                               | MOIT                                                              | 24                                                                               |                                                                  |                                                                                                                        |
| Site type(s)                                                                                                                                                                                                                                                                                                                                                                                                                                                                                                         | Artefact Scatter and PAD Site type co                                             |                                                                                                     |                                                                                                                                          |                                                                   |                                                                                  |                                                                  |                                                                                                                        |
| CHECKLIST: eg. length,<br>vidth, depth, height of site,<br>shelter, deposit, structure,<br>element eg. tree scar, grooves                                                                                                                                                                                                                                                                                                                                                                                            | on small ri                                                                       | ses along the a                                                                                     | iccess track. M<br>is likely the gra<br>posit (PADs).                                                                                    | ost artefa<br>ssed area                                           | cts were i<br>on either                                                          | dentified in<br>side of the                                      | er, artefacts tend to cluste<br>the exposed areas of the<br>track also contains artefa                                 |
| i rock. EPOSIT: colour, texture, stimated depth, stratigraphy, ontents-shell, bone, stone, harcoal, density & stribution of these, stone ppes, artefact types. RT: area of decorated urface, motifs, colours, et,/dry pigment, engraving inchnique, no. of figures, zes, patination. URIALS: number & condition fbone, position, age, sex, ssociated artefacts. REES: number, alive, dead. tely age, scar shape.                                                                                                     | followed by<br>silicious myellow silc<br>Flakes wer<br>majority of<br>present. Th | y silicified tuf<br>aterial, petrifie<br>rete.<br>e the most cor<br>flakes were le<br>he mean value | f and minor proof wood and question artefact a ses than 30mm for flake length w Materials at Artefact Type Silcrete Silicified Tuff      | portions of<br>artzite. R<br>t KK04, r<br>in length<br>a was 27.2 | of quartz,<br>ted silcret<br>ranging in<br>(~70%), a<br>2 mm, for<br>Count<br>75 | size from 7. Ithough the width 24.7r  Percen 72.8 15.5           | ated mudstone, fine-grain<br>common, followed by<br>mm to 90mm. The<br>re were larger flakes<br>mm and thickness 9.7mm |
| n rock. IEPOSIT: colour, texture, stimated depth, stratigraphy, ontents-shell, bone, stone, harcoal, density & istribution of these, stone ypes, artefact types.  RT: area of decorated urface, motifs, colours, ret./dry pigment, engraving achnique, no. of figures, izes, patimation.  URIALS: number & condition flone, position, age, sex, ssociated artefacts.  REES: number, alive, dead. kely age, scar shape, osition, size, patterns, axe larks, regrowth.  UARRIES: rock type, debris, arcentage quarried | followed by<br>silicious myellow silc<br>Flakes wer<br>majority of<br>present. Th | y silicified tuf<br>aterial, petrifie<br>rete.<br>e the most cor<br>flakes were le<br>he mean value | f and minor pro<br>d wood and qu<br>minon artefact a<br>iss than 30mm<br>for flake length<br>w Materials at<br>Artefact Type<br>Silcrete | portions of<br>artzite. R<br>t KK04, r<br>in length<br>a was 27.2 | of quartz,<br>ted silcret<br>ranging in<br>(~70%), a<br>2 mm, for<br>Count<br>75 | chert, indurie was most of size from 7 lithough thei width 24.7r | mm to 90mm. The<br>re were larger flakes<br>nm and thickness 9.7mm                                                     |