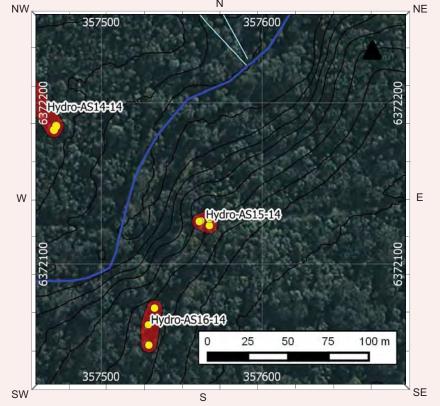

Site KR06

Artefact from KR06

New Recording ☑Additional

| Site name                                                                                                                                                                                                                                                                                                                                                                                                                                                                                                            | KK04                                                                              |                                                                                                     |                                                                                                                                          | ATION                                                             |                                                                                  | S Site                                                           | 4E 2 2207                                                                                                              |
|----------------------------------------------------------------------------------------------------------------------------------------------------------------------------------------------------------------------------------------------------------------------------------------------------------------------------------------------------------------------------------------------------------------------------------------------------------------------------------------------------------------------|-----------------------------------------------------------------------------------|-----------------------------------------------------------------------------------------------------|------------------------------------------------------------------------------------------------------------------------------------------|-------------------------------------------------------------------|----------------------------------------------------------------------------------|------------------------------------------------------------------|------------------------------------------------------------------------------------------------------------------------|
|                                                                                                                                                                                                                                                                                                                                                                                                                                                                                                                      | KISOT                                                                             |                                                                                                     |                                                                                                                                          |                                                                   | Num                                                                              | ber                                                              | 45-3-3387                                                                                                              |
| Owner/manager                                                                                                                                                                                                                                                                                                                                                                                                                                                                                                        | Hydro                                                                             |                                                                                                     |                                                                                                                                          |                                                                   |                                                                                  |                                                                  |                                                                                                                        |
| Owner Address                                                                                                                                                                                                                                                                                                                                                                                                                                                                                                        | Hydro, E                                                                          | Buffer Mana                                                                                         | ger: Kerry M                                                                                                                             | cNaugh                                                            | iton, Ha                                                                         | rt Rd, Lox                                                       | ford, NSW 2326                                                                                                         |
|                                                                                                                                                                                                                                                                                                                                                                                                                                                                                                                      |                                                                                   |                                                                                                     | LOCATIO                                                                                                                                  |                                                                   | de la                                                                            |                                                                  |                                                                                                                        |
| Location                                                                                                                                                                                                                                                                                                                                                                                                                                                                                                             | 2.8km no                                                                          | orthwest of                                                                                         | Kurri Sub-Tr                                                                                                                             | ansmiss                                                           | ion Stat                                                                         | ion                                                              |                                                                                                                        |
| How to get to the site                                                                                                                                                                                                                                                                                                                                                                                                                                                                                               | Sub-Trai                                                                          | smission S                                                                                          |                                                                                                                                          | ction of                                                          | Main R                                                                           | oad, Stanf                                                       | reta, turn left to Kurr<br>ord Road and Lang S                                                                         |
| 1:250,000 map name                                                                                                                                                                                                                                                                                                                                                                                                                                                                                                   | Cessnocl                                                                          | ¢.                                                                                                  |                                                                                                                                          |                                                                   | NPWS m                                                                           | ap code                                                          |                                                                                                                        |
| GDA Zone                                                                                                                                                                                                                                                                                                                                                                                                                                                                                                             | 56                                                                                | GDA Eastin                                                                                          | iting 357942 G                                                                                                                           |                                                                   | GDA Northing                                                                     |                                                                  | 6371717                                                                                                                |
| Method for grid reference                                                                                                                                                                                                                                                                                                                                                                                                                                                                                            | Hand-hel                                                                          | d GPS                                                                                               | Map scale (if method = map)                                                                                                              | 1:25,00                                                           | 0                                                                                | Map name                                                         |                                                                                                                        |
| NPWS District                                                                                                                                                                                                                                                                                                                                                                                                                                                                                                        |                                                                                   | (тар)                                                                                               |                                                                                                                                          |                                                                   |                                                                                  | one                                                              | Coffs Harbour                                                                                                          |
| Portion no.                                                                                                                                                                                                                                                                                                                                                                                                                                                                                                          | Lot 3171                                                                          | DP755231                                                                                            |                                                                                                                                          |                                                                   | Parish                                                                           |                                                                  |                                                                                                                        |
|                                                                                                                                                                                                                                                                                                                                                                                                                                                                                                                      | LOT 3171                                                                          | -6 (55,000                                                                                          |                                                                                                                                          |                                                                   | 7,000                                                                            |                                                                  |                                                                                                                        |
|                                                                                                                                                                                                                                                                                                                                                                                                                                                                                                                      |                                                                                   |                                                                                                     | TE DESCRIP                                                                                                                               | MOIT                                                              | 24                                                                               |                                                                  |                                                                                                                        |
| Site type(s)                                                                                                                                                                                                                                                                                                                                                                                                                                                                                                         | Artefact Scatter and PAD Site type co                                             |                                                                                                     |                                                                                                                                          |                                                                   |                                                                                  |                                                                  |                                                                                                                        |
| CHECKLIST: eg. length,<br>vidth, depth, height of site,<br>shelter, deposit, structure,<br>element eg. tree scar, grooves                                                                                                                                                                                                                                                                                                                                                                                            | on small ri                                                                       | ses along the a                                                                                     | iccess track. M<br>is likely the gra<br>posit (PADs).                                                                                    | ost artefa<br>ssed area                                           | cts were i<br>on either                                                          | dentified in<br>side of the                                      | er, artefacts tend to cluste<br>the exposed areas of the<br>track also contains artefa                                 |
| i rock. EPOSIT: colour, texture, stimated depth, stratigraphy, ontents-shell, bone, stone, harcoal, density & stribution of these, stone ppes, artefact types. RT: area of decorated urface, motifs, colours, et,/dry pigment, engraving inchnique, no. of figures, zes, patination. URIALS: number & condition fbone, position, age, sex, ssociated artefacts. REES: number, alive, dead. tely age, scar shape.                                                                                                     | followed by<br>silicious myellow silc<br>Flakes wer<br>majority of<br>present. Th | y silicified tuf<br>aterial, petrifie<br>rete.<br>e the most cor<br>flakes were le<br>he mean value | f and minor proof wood and question artefact a ses than 30mm for flake length w Materials at Artefact Type Silcrete Silicified Tuff      | portions of<br>artzite. R<br>t KK04, r<br>in length<br>a was 27.2 | of quartz,<br>ted silcret<br>ranging in<br>(~70%), a<br>2 mm, for<br>Count<br>75 | size from 7. Ithough the width 24.7r  Percen 72.8 15.5           | ated mudstone, fine-grain<br>common, followed by<br>mm to 90mm. The<br>re were larger flakes<br>mm and thickness 9.7mm |
| n rock. IEPOSIT: colour, texture, stimated depth, stratigraphy, ontents-shell, bone, stone, harcoal, density & istribution of these, stone ypes, artefact types.  RT: area of decorated urface, motifs, colours, ret./dry pigment, engraving achnique, no. of figures, izes, patimation.  URIALS: number & condition flone, position, age, sex, ssociated artefacts.  REES: number, alive, dead. kely age, scar shape, osition, size, patterns, axe larks, regrowth.  UARRIES: rock type, debris, arcentage quarried | followed by<br>silicious myellow silc<br>Flakes wer<br>majority of<br>present. Th | y silicified tuf<br>aterial, petrifie<br>rete.<br>e the most cor<br>flakes were le<br>he mean value | f and minor pro<br>d wood and qu<br>minon artefact a<br>iss than 30mm<br>for flake length<br>w Materials at<br>Artefact Type<br>Silcrete | portions of<br>artzite. R<br>t KK04, r<br>in length<br>a was 27.2 | of quartz,<br>ted silcret<br>ranging in<br>(~70%), a<br>2 mm, for<br>Count<br>75 | chert, indurie was most of size from 7 lithough thei width 24.7r | mm to 90mm. The<br>re were larger flakes<br>nm and thickness 9.7mm                                                     |