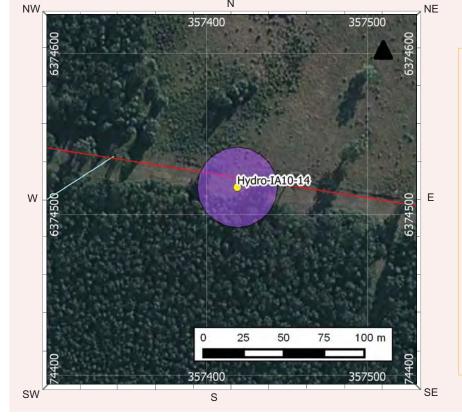

Site KR06

Artefact from KR06

New Recording ☑Additional

| Site name                                                                                                                                                                                                                                                                                                                                                                                                                                                                                                            | KK04                                                                              |                                                                                                     |                                                                                                                                          | ATION                                                             |                                                                                  | S Site                                                           | 4E 2 2207                                                                                                              |
|----------------------------------------------------------------------------------------------------------------------------------------------------------------------------------------------------------------------------------------------------------------------------------------------------------------------------------------------------------------------------------------------------------------------------------------------------------------------------------------------------------------------|-----------------------------------------------------------------------------------|-----------------------------------------------------------------------------------------------------|------------------------------------------------------------------------------------------------------------------------------------------|-------------------------------------------------------------------|----------------------------------------------------------------------------------|------------------------------------------------------------------|------------------------------------------------------------------------------------------------------------------------|
|                                                                                                                                                                                                                                                                                                                                                                                                                                                                                                                      | KISOT                                                                             |                                                                                                     |                                                                                                                                          |                                                                   | Num                                                                              | ber                                                              | 45-3-3387                                                                                                              |
| Owner/manager                                                                                                                                                                                                                                                                                                                                                                                                                                                                                                        | Hydro                                                                             |                                                                                                     |                                                                                                                                          |                                                                   |                                                                                  |                                                                  |                                                                                                                        |
| Owner Address                                                                                                                                                                                                                                                                                                                                                                                                                                                                                                        | Hydro, E                                                                          | Buffer Mana                                                                                         | ger: Kerry M                                                                                                                             | cNaugh                                                            | iton, Ha                                                                         | rt Rd, Lox                                                       | ford, NSW 2326                                                                                                         |
|                                                                                                                                                                                                                                                                                                                                                                                                                                                                                                                      |                                                                                   |                                                                                                     | LOCATIO                                                                                                                                  |                                                                   | de la                                                                            |                                                                  |                                                                                                                        |
| Location                                                                                                                                                                                                                                                                                                                                                                                                                                                                                                             | 2.8km no                                                                          | orthwest of                                                                                         | Kurri Sub-Tr                                                                                                                             | ansmiss                                                           | ion Stat                                                                         | ion                                                              |                                                                                                                        |
| How to get to the site                                                                                                                                                                                                                                                                                                                                                                                                                                                                                               | Sub-Trai                                                                          | smission S                                                                                          |                                                                                                                                          | ction of                                                          | Main R                                                                           | oad, Stanf                                                       | reta, turn left to Kurr<br>ord Road and Lang S                                                                         |
| 1:250,000 map name                                                                                                                                                                                                                                                                                                                                                                                                                                                                                                   | Cessnocl                                                                          | ¢.                                                                                                  |                                                                                                                                          |                                                                   | NPWS m                                                                           | ap code                                                          |                                                                                                                        |
| GDA Zone                                                                                                                                                                                                                                                                                                                                                                                                                                                                                                             | 56                                                                                | GDA Eastin                                                                                          | iting 357942 G                                                                                                                           |                                                                   | GDA Northing                                                                     |                                                                  | 6371717                                                                                                                |
| Method for grid reference                                                                                                                                                                                                                                                                                                                                                                                                                                                                                            | Hand-hel                                                                          | d GPS                                                                                               | Map scale (if method = map)                                                                                                              | 1:25,00                                                           | 0                                                                                | Map name                                                         |                                                                                                                        |
| NPWS District                                                                                                                                                                                                                                                                                                                                                                                                                                                                                                        |                                                                                   | (тар)                                                                                               |                                                                                                                                          |                                                                   |                                                                                  | one                                                              | Coffs Harbour                                                                                                          |
| Portion no.                                                                                                                                                                                                                                                                                                                                                                                                                                                                                                          | Lot 3171                                                                          | DP755231                                                                                            |                                                                                                                                          |                                                                   | Parish                                                                           |                                                                  |                                                                                                                        |
|                                                                                                                                                                                                                                                                                                                                                                                                                                                                                                                      | LOT 3171                                                                          | -6 (55,000                                                                                          |                                                                                                                                          |                                                                   | 7,000                                                                            |                                                                  |                                                                                                                        |
|                                                                                                                                                                                                                                                                                                                                                                                                                                                                                                                      |                                                                                   |                                                                                                     | TE DESCRIP                                                                                                                               | MOIT                                                              | 24                                                                               |                                                                  |                                                                                                                        |
| Site type(s)                                                                                                                                                                                                                                                                                                                                                                                                                                                                                                         | Artefact Scatter and PAD Site type co                                             |                                                                                                     |                                                                                                                                          |                                                                   |                                                                                  |                                                                  |                                                                                                                        |
| CHECKLIST: eg. length,<br>vidth, depth, height of site,<br>shelter, deposit, structure,<br>element eg. tree scar, grooves                                                                                                                                                                                                                                                                                                                                                                                            | on small ri                                                                       | ses along the a                                                                                     | iccess track. M<br>is likely the gra<br>posit (PADs).                                                                                    | ost artefa<br>ssed area                                           | cts were i<br>on either                                                          | dentified in<br>side of the                                      | er, artefacts tend to cluste<br>the exposed areas of the<br>track also contains artefa                                 |
| i rock. EPOSIT: colour, texture, stimated depth, stratigraphy, ontents-shell, bone, stone, harcoal, density & stribution of these, stone ppes, artefact types. RT: area of decorated urface, motifs, colours, et,/dry pigment, engraving inchnique, no. of figures, zes, patination. URIALS: number & condition fbone, position, age, sex, ssociated artefacts. REES: number, alive, dead. tely age, scar shape.                                                                                                     | followed by<br>silicious myellow silc<br>Flakes wer<br>majority of<br>present. Th | y silicified tuf<br>aterial, petrifie<br>rete.<br>e the most cor<br>flakes were le<br>he mean value | f and minor proof wood and question artefact a ses than 30mm for flake length w Materials at Artefact Type Silcrete Silicified Tuff      | portions of<br>artzite. R<br>t KK04, r<br>in length<br>a was 27.2 | of quartz,<br>ted silcret<br>ranging in<br>(~70%), a<br>2 mm, for<br>Count<br>75 | size from 7. Ithough the width 24.7r  Percen 72.8 15.5           | ated mudstone, fine-grain<br>common, followed by<br>mm to 90mm. The<br>re were larger flakes<br>mm and thickness 9.7mm |
| n rock. IEPOSIT: colour, texture, stimated depth, stratigraphy, ontents-shell, bone, stone, harcoal, density & istribution of these, stone ypes, artefact types.  RT: area of decorated urface, motifs, colours, ret./dry pigment, engraving achnique, no. of figures, izes, patimation.  URIALS: number & condition flone, position, age, sex, ssociated artefacts.  REES: number, alive, dead. kely age, scar shape, osition, size, patterns, axe larks, regrowth.  UARRIES: rock type, debris, arcentage quarried | followed by<br>silicious myellow silc<br>Flakes wer<br>majority of<br>present. Th | y silicified tuf<br>aterial, petrifie<br>rete.<br>e the most cor<br>flakes were le<br>he mean value | f and minor pro<br>d wood and qu<br>minon artefact a<br>iss than 30mm<br>for flake length<br>w Materials at<br>Artefact Type<br>Silcrete | portions of<br>artzite. R<br>t KK04, r<br>in length<br>a was 27.2 | of quartz,<br>ted silcret<br>ranging in<br>(~70%), a<br>2 mm, for<br>Count<br>75 | chert, indurie was most of size from 7 lithough thei width 24.7r | mm to 90mm. The<br>re were larger flakes<br>nm and thickness 9.7mm                                                     |