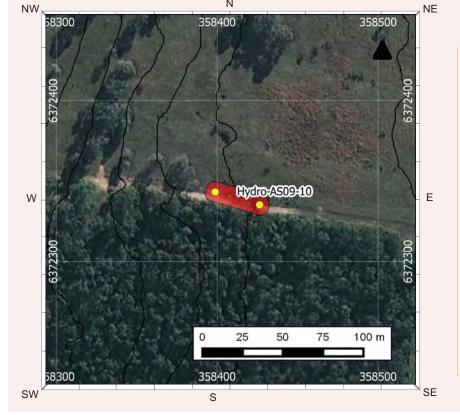

Site KR06

Artefact from KR06

New Recording ☑Additional

| Site name                                                                                                                                                                                                                                                                                                                                                                                                                                                                                                            | KK04                                                                              |                                                                                                     |                                                                                                                                          | ATION                                                             |                                                                                  | S Site                                                           | 4E 2 2207                                                                                                              |
|----------------------------------------------------------------------------------------------------------------------------------------------------------------------------------------------------------------------------------------------------------------------------------------------------------------------------------------------------------------------------------------------------------------------------------------------------------------------------------------------------------------------|-----------------------------------------------------------------------------------|-----------------------------------------------------------------------------------------------------|------------------------------------------------------------------------------------------------------------------------------------------|-------------------------------------------------------------------|----------------------------------------------------------------------------------|------------------------------------------------------------------|------------------------------------------------------------------------------------------------------------------------|
|                                                                                                                                                                                                                                                                                                                                                                                                                                                                                                                      | KISOT                                                                             |                                                                                                     |                                                                                                                                          |                                                                   | Num                                                                              | ber                                                              | 45-3-3387                                                                                                              |
| Owner/manager                                                                                                                                                                                                                                                                                                                                                                                                                                                                                                        | Hydro                                                                             |                                                                                                     |                                                                                                                                          |                                                                   |                                                                                  |                                                                  |                                                                                                                        |
| Owner Address                                                                                                                                                                                                                                                                                                                                                                                                                                                                                                        | Hydro, E                                                                          | Buffer Mana                                                                                         | ger: Kerry M                                                                                                                             | cNaugh                                                            | iton, Ha                                                                         | rt Rd, Lox                                                       | ford, NSW 2326                                                                                                         |
|                                                                                                                                                                                                                                                                                                                                                                                                                                                                                                                      |                                                                                   |                                                                                                     | LOCATIO                                                                                                                                  |                                                                   | de la                                                                            |                                                                  |                                                                                                                        |
| Location                                                                                                                                                                                                                                                                                                                                                                                                                                                                                                             | 2.8km no                                                                          | orthwest of                                                                                         | Kurri Sub-Tr                                                                                                                             | ansmiss                                                           | ion Stat                                                                         | ion                                                              |                                                                                                                        |
| How to get to the site                                                                                                                                                                                                                                                                                                                                                                                                                                                                                               | Sub-Trai                                                                          | smission S                                                                                          |                                                                                                                                          | ction of                                                          | Main R                                                                           | oad, Stanf                                                       | reta, turn left to Kurr<br>ord Road and Lang S                                                                         |
| 1:250,000 map name                                                                                                                                                                                                                                                                                                                                                                                                                                                                                                   | Cessnocl                                                                          | ¢.                                                                                                  |                                                                                                                                          |                                                                   | NPWS m                                                                           | ap code                                                          |                                                                                                                        |
| GDA Zone                                                                                                                                                                                                                                                                                                                                                                                                                                                                                                             | 56                                                                                | GDA Eastin                                                                                          | iting 357942 G                                                                                                                           |                                                                   | GDA Northing                                                                     |                                                                  | 6371717                                                                                                                |
| Method for grid reference                                                                                                                                                                                                                                                                                                                                                                                                                                                                                            | Hand-hel                                                                          | d GPS                                                                                               | Map scale (if method = map)                                                                                                              | 1:25,00                                                           | 0                                                                                | Map name                                                         |                                                                                                                        |
| NPWS District                                                                                                                                                                                                                                                                                                                                                                                                                                                                                                        |                                                                                   | (тар)                                                                                               |                                                                                                                                          |                                                                   |                                                                                  | one                                                              | Coffs Harbour                                                                                                          |
| Portion no.                                                                                                                                                                                                                                                                                                                                                                                                                                                                                                          | Lot 3171                                                                          | DP755231                                                                                            |                                                                                                                                          |                                                                   | Parish                                                                           |                                                                  |                                                                                                                        |
|                                                                                                                                                                                                                                                                                                                                                                                                                                                                                                                      | LOT 3171                                                                          | -6 (55,000                                                                                          |                                                                                                                                          |                                                                   | 7,000                                                                            |                                                                  |                                                                                                                        |
|                                                                                                                                                                                                                                                                                                                                                                                                                                                                                                                      |                                                                                   |                                                                                                     | TE DESCRIP                                                                                                                               | MOIT                                                              | 24                                                                               |                                                                  |                                                                                                                        |
| Site type(s)                                                                                                                                                                                                                                                                                                                                                                                                                                                                                                         | Artefact Scatter and PAD Site type co                                             |                                                                                                     |                                                                                                                                          |                                                                   |                                                                                  |                                                                  |                                                                                                                        |
| CHECKLIST: eg. length,<br>vidth, depth, height of site,<br>shelter, deposit, structure,<br>element eg. tree scar, grooves                                                                                                                                                                                                                                                                                                                                                                                            | on small ri                                                                       | ses along the a                                                                                     | iccess track. M<br>is likely the gra<br>posit (PADs).                                                                                    | ost artefa<br>ssed area                                           | cts were i<br>on either                                                          | dentified in<br>side of the                                      | er, artefacts tend to cluste<br>the exposed areas of the<br>track also contains artefa                                 |
| i rock. EPOSIT: colour, texture, stimated depth, stratigraphy, ontents-shell, bone, stone, harcoal, density & stribution of these, stone ppes, artefact types. RT: area of decorated urface, motifs, colours, et,/dry pigment, engraving inchnique, no. of figures, zes, patination. URIALS: number & condition fbone, position, age, sex, ssociated artefacts. REES: number, alive, dead. tely age, scar shape.                                                                                                     | followed by<br>silicious myellow silc<br>Flakes wer<br>majority of<br>present. Th | y silicified tuf<br>aterial, petrifie<br>rete.<br>e the most cor<br>flakes were le<br>he mean value | f and minor proof wood and question artefact a ses than 30mm for flake length w Materials at Artefact Type Silcrete Silicified Tuff      | portions of<br>artzite. R<br>t KK04, r<br>in length<br>a was 27.2 | of quartz,<br>ted silcret<br>ranging in<br>(~70%), a<br>2 mm, for<br>Count<br>75 | size from 7. Ithough the width 24.7r  Percen 72.8 15.5           | ated mudstone, fine-grain<br>common, followed by<br>mm to 90mm. The<br>re were larger flakes<br>mm and thickness 9.7mm |
| n rock. IEPOSIT: colour, texture, stimated depth, stratigraphy, ontents-shell, bone, stone, harcoal, density & istribution of these, stone ypes, artefact types.  RT: area of decorated urface, motifs, colours, ret./dry pigment, engraving achnique, no. of figures, izes, patimation.  URIALS: number & condition flone, position, age, sex, ssociated artefacts.  REES: number, alive, dead. kely age, scar shape, osition, size, patterns, axe larks, regrowth.  UARRIES: rock type, debris, arcentage quarried | followed by<br>silicious myellow silc<br>Flakes wer<br>majority of<br>present. Th | y silicified tuf<br>aterial, petrifie<br>rete.<br>e the most cor<br>flakes were le<br>he mean value | f and minor pro<br>d wood and qu<br>minon artefact a<br>iss than 30mm<br>for flake length<br>w Materials at<br>Artefact Type<br>Silcrete | portions of<br>artzite. R<br>t KK04, r<br>in length<br>a was 27.2 | of quartz,<br>ted silcret<br>ranging in<br>(~70%), a<br>2 mm, for<br>Count<br>75 | chert, indurie was most of size from 7 lithough thei width 24.7r | mm to 90mm. The<br>re were larger flakes<br>nm and thickness 9.7mm                                                     |