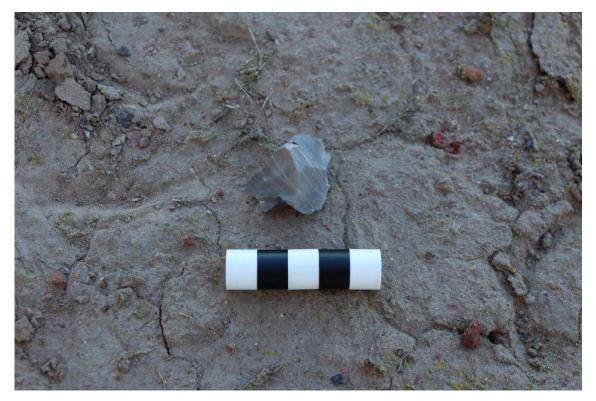

Site KR06

Artefact from KR06

New Recording ☑Additional

| Site name                                                                                                                                                                                                                                                                                                                                                                                                                                                                                                            | KK04                                                                              |                                                                                                     |                                                                                                                                          | ATION                                                             |                                                                                  | S Site                                                           | 4E 2 2207                                                                                                              |
|----------------------------------------------------------------------------------------------------------------------------------------------------------------------------------------------------------------------------------------------------------------------------------------------------------------------------------------------------------------------------------------------------------------------------------------------------------------------------------------------------------------------|-----------------------------------------------------------------------------------|-----------------------------------------------------------------------------------------------------|------------------------------------------------------------------------------------------------------------------------------------------|-------------------------------------------------------------------|----------------------------------------------------------------------------------|------------------------------------------------------------------|------------------------------------------------------------------------------------------------------------------------|
|                                                                                                                                                                                                                                                                                                                                                                                                                                                                                                                      | KISOT                                                                             |                                                                                                     |                                                                                                                                          |                                                                   | Num                                                                              | ber                                                              | 45-3-3387                                                                                                              |
| Owner/manager                                                                                                                                                                                                                                                                                                                                                                                                                                                                                                        | Hydro                                                                             |                                                                                                     |                                                                                                                                          |                                                                   |                                                                                  |                                                                  |                                                                                                                        |
| Owner Address                                                                                                                                                                                                                                                                                                                                                                                                                                                                                                        | Hydro, E                                                                          | Buffer Mana                                                                                         | ger: Kerry M                                                                                                                             | cNaugh                                                            | iton, Ha                                                                         | rt Rd, Lox                                                       | ford, NSW 2326                                                                                                         |
|                                                                                                                                                                                                                                                                                                                                                                                                                                                                                                                      |                                                                                   |                                                                                                     | LOCATIO                                                                                                                                  |                                                                   | de la                                                                            |                                                                  |                                                                                                                        |
| Location                                                                                                                                                                                                                                                                                                                                                                                                                                                                                                             | 2.8km no                                                                          | orthwest of                                                                                         | Kurri Sub-Tr                                                                                                                             | ansmiss                                                           | ion Stat                                                                         | ion                                                              |                                                                                                                        |
| How to get to the site                                                                                                                                                                                                                                                                                                                                                                                                                                                                                               | Sub-Trai                                                                          | smission S                                                                                          |                                                                                                                                          | ction of                                                          | Main R                                                                           | oad, Stanf                                                       | reta, turn left to Kurr<br>ord Road and Lang S                                                                         |
| 1:250,000 map name                                                                                                                                                                                                                                                                                                                                                                                                                                                                                                   | Cessnocl                                                                          | ¢.                                                                                                  |                                                                                                                                          |                                                                   | NPWS m                                                                           | ap code                                                          |                                                                                                                        |
| GDA Zone                                                                                                                                                                                                                                                                                                                                                                                                                                                                                                             | 56                                                                                | GDA Eastin                                                                                          | iting 357942 G                                                                                                                           |                                                                   | GDA Northing                                                                     |                                                                  | 6371717                                                                                                                |
| Method for grid reference                                                                                                                                                                                                                                                                                                                                                                                                                                                                                            | Hand-hel                                                                          | d GPS                                                                                               | Map scale (if method = map)                                                                                                              | 1:25,00                                                           | 0                                                                                | Map name                                                         |                                                                                                                        |
| NPWS District                                                                                                                                                                                                                                                                                                                                                                                                                                                                                                        |                                                                                   | (тар)                                                                                               |                                                                                                                                          |                                                                   |                                                                                  | one                                                              | Coffs Harbour                                                                                                          |
| Portion no.                                                                                                                                                                                                                                                                                                                                                                                                                                                                                                          | Lot 3171                                                                          | DP755231                                                                                            |                                                                                                                                          |                                                                   | Parish                                                                           |                                                                  |                                                                                                                        |
|                                                                                                                                                                                                                                                                                                                                                                                                                                                                                                                      | LOT 3171                                                                          | -6 (55,000                                                                                          |                                                                                                                                          |                                                                   | 7,000                                                                            |                                                                  |                                                                                                                        |
|                                                                                                                                                                                                                                                                                                                                                                                                                                                                                                                      |                                                                                   |                                                                                                     | TE DESCRIP                                                                                                                               | MOIT                                                              | 24                                                                               |                                                                  |                                                                                                                        |
| Site type(s)                                                                                                                                                                                                                                                                                                                                                                                                                                                                                                         | Artefact Scatter and PAD Site type co                                             |                                                                                                     |                                                                                                                                          |                                                                   |                                                                                  |                                                                  |                                                                                                                        |
| CHECKLIST: eg. length,<br>vidth, depth, height of site,<br>shelter, deposit, structure,<br>element eg. tree scar, grooves                                                                                                                                                                                                                                                                                                                                                                                            | on small ri                                                                       | ses along the a                                                                                     | iccess track. M<br>is likely the gra<br>posit (PADs).                                                                                    | ost artefa<br>ssed area                                           | cts were i<br>on either                                                          | dentified in<br>side of the                                      | er, artefacts tend to cluste<br>the exposed areas of the<br>track also contains artefa                                 |
| i rock. EPOSIT: colour, texture, stimated depth, stratigraphy, ontents-shell, bone, stone, harcoal, density & stribution of these, stone ppes, artefact types. RT: area of decorated urface, motifs, colours, et,/dry pigment, engraving inchnique, no. of figures, zes, patination. URIALS: number & condition fbone, position, age, sex, ssociated artefacts. REES: number, alive, dead. tely age, scar shape.                                                                                                     | followed by<br>silicious myellow silc<br>Flakes wer<br>majority of<br>present. Th | y silicified tuf<br>aterial, petrifie<br>rete.<br>e the most cor<br>flakes were le<br>he mean value | f and minor proof wood and question artefact a ses than 30mm for flake length w Materials at Artefact Type Silcrete Silicified Tuff      | portions of<br>artzite. R<br>t KK04, r<br>in length<br>a was 27.2 | of quartz,<br>ted silcret<br>ranging in<br>(~70%), a<br>2 mm, for<br>Count<br>75 | size from 7. Ithough the width 24.7r  Percen 72.8 15.5           | ated mudstone, fine-grain<br>common, followed by<br>mm to 90mm. The<br>re were larger flakes<br>mm and thickness 9.7mm |
| n rock. IEPOSIT: colour, texture, stimated depth, stratigraphy, ontents-shell, bone, stone, harcoal, density & istribution of these, stone ypes, artefact types.  RT: area of decorated urface, motifs, colours, ret./dry pigment, engraving achnique, no. of figures, izes, patimation.  URIALS: number & condition flone, position, age, sex, ssociated artefacts.  REES: number, alive, dead. kely age, scar shape, osition, size, patterns, axe larks, regrowth.  UARRIES: rock type, debris, arcentage quarried | followed by<br>silicious myellow silc<br>Flakes wer<br>majority of<br>present. Th | y silicified tuf<br>aterial, petrifie<br>rete.<br>e the most cor<br>flakes were le<br>he mean value | f and minor pro<br>d wood and qu<br>minon artefact a<br>iss than 30mm<br>for flake length<br>w Materials at<br>Artefact Type<br>Silcrete | portions of<br>artzite. R<br>t KK04, r<br>in length<br>a was 27.2 | of quartz,<br>ted silcret<br>ranging in<br>(~70%), a<br>2 mm, for<br>Count<br>75 | chert, indurie was most of size from 7 lithough thei width 24.7r | mm to 90mm. The<br>re were larger flakes<br>nm and thickness 9.7mm                                                     |