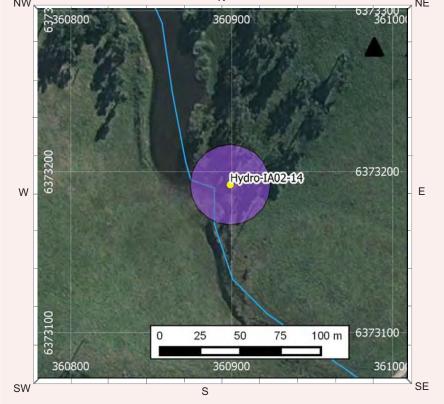

|  |                                   |
|                           |                      |                  | 18. Stone Arrangement                 |  |                                   |
|                           |                      |                  | 19. Modified Tree                     |  |                                   |
|                           |                      |                  | 20. Water Hole                        |  |                                   |
|                           |                      |                  |                                       |  |                                   |
|                           |                      |                  |                                       |  |                                   |





| Site Dimensions            |                                |  |  |  |  |  |
|----------------------------|--------------------------------|--|--|--|--|--|
| Closed Site Dimensions (m) |                                |  |  |  |  |  |
|                            | Internal length                |  |  |  |  |  |
|                            | Internal width                 |  |  |  |  |  |
| Shelter height             |                                |  |  |  |  |  |
|                            | Shelter floor area             |  |  |  |  |  |
|                            |                                |  |  |  |  |  |
| Open Site Dimensions (m)   |                                |  |  |  |  |  |
| 1m                         | Total length of visible site   |  |  |  |  |  |
| 1m