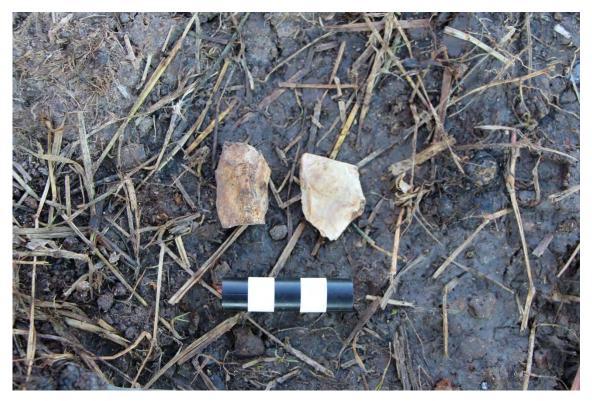

| Version: June 1998 Data entered by: Date entered: |  |
|---------------------------------------------------|--|
|---------------------------------------------------|--|

| Site | Artefact<br>Type | Raw<br>Material | Colour | Max<br>Length<br>(mm) | Max<br>Width<br>(mm) | Max<br>Thickness<br>(mm) | Weight<br>(g) | Cortex<br>(%) |  |
|------|------------------|-----------------|--------|-----------------------|----------------------|--------------------------|---------------|---------------|--|
| KR04 | Flake            | Silicified Tuff | Cream  | 36                    | 48                   | 12                       | 16.7          | 0             |  |

Site KR04

Artefact from KR04