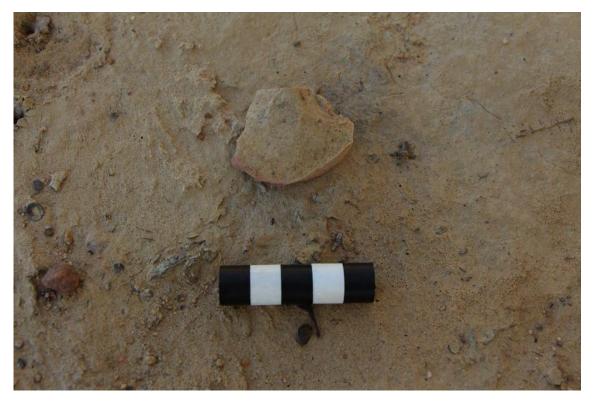

| Version: June 1998 Data entered by: Date entered: |  |
|---------------------------------------------------|--|
|---------------------------------------------------|--|

| Site | Artefact<br>Type | Raw<br>Material | Colour | Max<br>Length<br>(mm) | Max<br>Width<br>(mm) | Max<br>Thickness<br>(mm) | Weight<br>(g) | Cortex<br>(%) |  |
|------|------------------|-----------------|--------|-----------------------|----------------------|--------------------------|---------------|---------------|--|
| KR04 | Flake            | Silicified Tuff | Cream  | 36                    | 48                   | 12                       | 16.7          | 0             |  |

Site KR04

Artefact from KR04