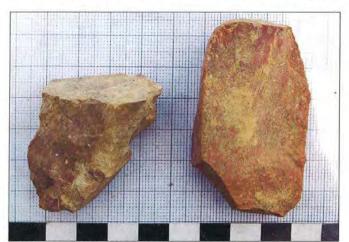

| Version: June 1998 Data entered by: Date entered: |  |
|---------------------------------------------------|--|
|---------------------------------------------------|--|

| Site | Artefact<br>Type | Raw<br>Material | Colour | Max<br>Length<br>(mm) | Max<br>Width<br>(mm) | Max<br>Thickness<br>(mm) | Weight<br>(g) | Cortex<br>(%) |  |
|------|------------------|-----------------|--------|-----------------------|----------------------|--------------------------|---------------|---------------|--|
| KR04 | Flake            | Silicified Tuff | Cream  | 36                    | 48                   | 12                       | 16.7          | 0             |  |

Site KR04

Artefact from KR04