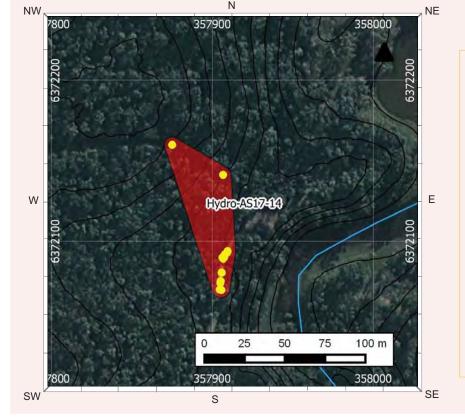

Site KR06

Artefact from KR06

New Recording ☑Additional

| Site name                                                                                                                                                                                                                                                                                                                                                                                                                                                                                                            | KK04                                                                              |                                                                                                     |                                                                                                                                          | ATION                                                             |                                                                                  | S Site                                                           | 4E 2 2207                                                                                                              |
|----------------------------------------------------------------------------------------------------------------------------------------------------------------------------------------------------------------------------------------------------------------------------------------------------------------------------------------------------------------------------------------------------------------------------------------------------------------------------------------------------------------------|-----------------------------------------------------------------------------------|-----------------------------------------------------------------------------------------------------|------------------------------------------------------------------------------------------------------------------------------------------|-------------------------------------------------------------------|----------------------------------------------------------------------------------|------------------------------------------------------------------|------------------------------------------------------------------------------------------------------------------------|
|                                                                                                                                                                                                                                                                                                                                                                                                                                                                                                                      | KISOT                                                                             |                                                                                                     |                                                                                                                                          |                                                                   | Num                                                                              | ber                                                              | 45-3-3387                                                                                                              |
| Owner/manager                                                                                                                                                                                                                                                                                                                                                                                                                                                                                                        | Hydro                                                                             |                                                                                                     |                                                                                                                                          |                                                                   |                                                                                  |                                                                  |                                                                                                                        |
| Owner Address                                                                                                                                                                                                                                                                                                                                                                                                                                                                                                        | Hydro, E                                                                          | Buffer Mana                                                                                         | ger: Kerry M                                                                                                                             | cNaugh                                                            | iton, Ha                                                                         | rt Rd, Lox                                                       | ford, NSW 2326                                                                                                         |
|                                                                                                                                                                                                                                                                                                                                                                                                                                                                                                                      |                                                                                   |                                                                                                     | LOCATIO                                                                                                                                  |                                                                   | de la                                                                            |                                                                  |                                                                                                                        |
| Location                                                                                                                                                                                                                                                                                                                                                                                                                                                                                                             | 2.8km no                                                                          | orthwest of                                                                                         | Kurri Sub-Tr                                                                                                                             | ansmiss                                                           | ion Stat                                                                         | ion                                                              |                                                                                                                        |
| How to get to the site                                                                                                                                                                                                                                                                                                                                                                                                                                                                                               | Sub-Trai                                                                          | smission S                                                                                          |                                                                                                                                          | ction of                                                          | Main R                                                                           | oad, Stanf                                                       | reta, turn left to Kurr<br>ord Road and Lang S                                                                         |
| 1:250,000 map name                                                                                                                                                                                                                                                                                                                                                                                                                                                                                                   | Cessnocl                                                                          | ¢.                                                                                                  |                                                                                                                                          |                                                                   | NPWS m                                                                           | ap code                                                          |                                                                                                                        |
| GDA Zone                                                                                                                                                                                                                                                                                                                                                                                                                                                                                                             | 56                                                                                | GDA Eastin                                                                                          | iting 357942 G                                                                                                                           |                                                                   | GDA Northing                                                                     |                                                                  | 6371717                                                                                                                |
| Method for grid reference                                                                                                                                                                                                                                                                                                                                                                                                                                                                                            | Hand-hel                                                                          | d GPS                                                                                               | Map scale (if method = map)                                                                                                              | 1:25,00                                                           | 0                                                                                | Map name                                                         |                                                                                                                        |
| NPWS District                                                                                                                                                                                                                                                                                                                                                                                                                                                                                                        |                                                                                   | (тар)                                                                                               |                                                                                                                                          |                                                                   |                                                                                  | one                                                              | Coffs Harbour                                                                                                          |
| Portion no.                                                                                                                                                                                                                                                                                                                                                                                                                                                                                                          | Lot 3171                                                                          | DP755231                                                                                            |                                                                                                                                          |                                                                   | Parish                                                                           |                                                                  |                                                                                                                        |
|                                                                                                                                                                                                                                                                                                                                                                                                                                                                                                                      | LOT 3171                                                                          | -6 (55,000                                                                                          |                                                                                                                                          |                                                                   | 7,000                                                                            |                                                                  |                                                                                                                        |
|                                                                                                                                                                                                                                                                                                                                                                                                                                                                                                                      |                                                                                   |                                                                                                     | TE DESCRIP                                                                                                                               | MOIT                                                              | 24                                                                               |                                                                  |                                                                                                                        |
| Site type(s)                                                                                                                                                                                                                                                                                                                                                                                                                                                                                                         | Artefact Scatter and PAD Site type co                                             |                                                                                                     |                                                                                                                                          |                                                                   |                                                                                  |                                                                  |                                                                                                                        |
| CHECKLIST: eg. length,<br>vidth, depth, height of site,<br>shelter, deposit, structure,<br>element eg. tree scar, grooves                                                                                                                                                                                                                                                                                                                                                                                            | on small ri                                                                       | ses along the a                                                                                     | iccess track. M<br>is likely the gra<br>posit (PADs).                                                                                    | ost artefa<br>ssed area                                           | cts were i<br>on either                                                          | dentified in<br>side of the                                      | er, artefacts tend to cluste<br>the exposed areas of the<br>track also contains artefa                                 |
| i rock. EPOSIT: colour, texture, stimated depth, stratigraphy, ontents-shell, bone, stone, harcoal, density & stribution of these, stone ppes, artefact types. RT: area of decorated urface, motifs, colours, et,/dry pigment, engraving inchnique, no. of figures, zes, patination. URIALS: number & condition fbone, position, age, sex, ssociated artefacts. REES: number, alive, dead. tely age, scar shape.                                                                                                     | followed by<br>silicious myellow silc<br>Flakes wer<br>majority of<br>present. Th | y silicified tuf<br>aterial, petrifie<br>rete.<br>e the most cor<br>flakes were le<br>he mean value | f and minor proof wood and question artefact a ses than 30mm for flake length w Materials at Artefact Type Silcrete Silicified Tuff      | portions of<br>artzite. R<br>t KK04, r<br>in length<br>a was 27.2 | of quartz,<br>ted silcret<br>ranging in<br>(~70%), a<br>2 mm, for<br>Count<br>75 | size from 7. Ithough the width 24.7r  Percen 72.8 15.5           | ated mudstone, fine-grain<br>common, followed by<br>mm to 90mm. The<br>re were larger flakes<br>mm and thickness 9.7mm |
| n rock. IEPOSIT: colour, texture, stimated depth, stratigraphy, ontents-shell, bone, stone, harcoal, density & istribution of these, stone ypes, artefact types.  RT: area of decorated urface, motifs, colours, ret./dry pigment, engraving achnique, no. of figures, izes, patimation.  URIALS: number & condition flone, position, age, sex, ssociated artefacts.  REES: number, alive, dead. kely age, scar shape, osition, size, patterns, axe larks, regrowth.  UARRIES: rock type, debris, arcentage quarried | followed by<br>silicious myellow silc<br>Flakes wer<br>majority of<br>present. Th | y silicified tuf<br>aterial, petrifie<br>rete.<br>e the most cor<br>flakes were le<br>he mean value | f and minor pro<br>d wood and qu<br>minon artefact a<br>iss than 30mm<br>for flake length<br>w Materials at<br>Artefact Type<br>Silcrete | portions of<br>artzite. R<br>t KK04, r<br>in length<br>a was 27.2 | of quartz,<br>ted silcret<br>ranging in<br>(~70%), a<br>2 mm, for<br>Count<br>75 | chert, indurie was most of size from 7 lithough thei width 24.7r | mm to 90mm. The<br>re were larger flakes<br>nm and thickness 9.7mm                                                     |