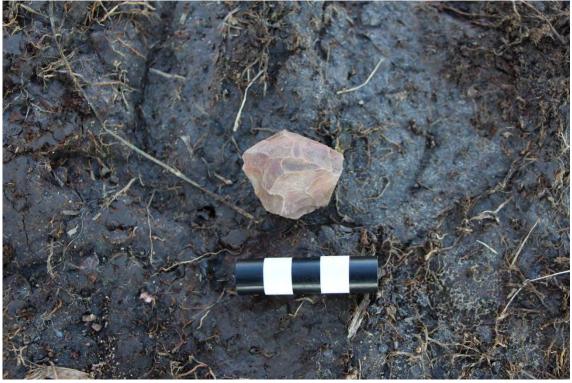

| Version: June 1998 | Data entered by: | Date entered: |
|--------------------|------------------|---------------|
|--------------------|------------------|---------------|

| Site | Artefact<br>Type | Raw<br>Material | Colour | Max<br>Length<br>(mm) | Max<br>Width<br>(mm) | Max<br>Thickness<br>(mm) | Weight<br>(g) | Cortex<br>(%) |
|------|------------------|-----------------|--------|-----------------------|----------------------|--------------------------|---------------|---------------|
| KR05 | Broken Flake     | Silcrete        | Orange | 25                    | 40                   | 17                       | 21.7          | 0             |

Site KR05

Artefact from KR05

| Standard                                                                                                                                                                                                                                                                                                                                                                                                                                                                                                                                                                                                                                                                                                       | Site R   | ecording For   |                             | Recording    | ⊠ ∆dditid                   | onal Information D                 |  |
|----------------------------------------------------------------------------------------------------------------------------------------------------------------------------------------------------------------------------------------------------------------------------------------------------------------------------------------------------------------------------------------------------------------------------------------------------------------------------------------------------------------------------------------------------------------------------------------------------------------------------------------------------------------------------------------------------------------|----------|----------------|-----------------------------|--------------|-----------------------------|------------------------------------|--|
|                                                                                                                                                                                                                                                                                                                                                                                                                                                                                                                                                                                                                                                                                                                |          | SITE IDENTIF   |                             | recording    | M Addition                  | onai information E                 |  |
| Site name                                                                                                                                                                                                                                                                                                                                                                                                                                                                                                                                                                                                                                                                                                      | KR0      |                |                             | NPWS Site    | <b>e</b> 3                  | 7-6-2009                           |  |
| Owner/manager                                                                                                                                                                                                                                                                                                                                                                                                                                                                                                                                                                                                                                                                                                  |          |                |                             |              | <u>'</u>                    |                                    |  |
| Owner Address                                                                                                                                                                                                                                                                                                                                                                                                                                                                                                                                                                                                                                                                                                  |          |                |                             |              |                             |                                    |  |
|                                                                                                                                                                                                                                                                                                                                                                                                                                                                                                                                                                                                                                                                                                                |          |                |                             |              |                             |                                    |  |
|                                                                                                                                                                                                                                                                                                                                                                                                                                                                                                                                                                                                                                                                                                                |          | LOCATION       |                             |              |                             |                                    |  |
| Location                                                                                                                                                                                                                                                                                                                                                                                                                                                                                                                                                                                                                                                                                                       | Elect    | ricity Easemer | nt (Please see              | report)      |                             |                                    |  |
| How to get to the site                                                                                                                                                                                                                                                                                                                                                                                                                                                                                                                                                                                                                                                                                         | Map      | attached       |                             |              |                             |                                    |  |
| 1:250,000 map name                                                                                                                                                                                                                                                                                                                                                                                                                                                                                                                                                                                                                                                                                             | Singl    | eton SI5601    |                             | NPWS ma      | p code                      |                                    |  |
| GDA Zone                                                                                                                                                                                                                                                                                                                                                                                                                                                                                                                                                                                                                                                                                                       | 56       | GDA Easting    | 356187                      | GDA Norti    | hing                        | 6371481                            |  |
| Method for grid reference                                                                                                                                                                                                                                                                                                                                                                                                                                                                                                                                                                                                                                                                                      | Hand     | -held GPS      | Map scale (if method = map) | 1:25,000     | Map name                    |                                    |  |
| NPWS District                                                                                                                                                                                                                                                                                                                                                                                                                                                                                                                                                                                                                                                                                                  | Nortl    | nern           | тар)                        | NPWS Zoi     | ne                          | Northeast                          |  |
| Portion no.                                                                                                                                                                                                                                                                                                                                                                                                                                                                                                                                                                                                                                                                                                    | Lot1     | 3, DP1082775   |                             | Parish       |                             |                                    |  |
|                                                                                                                                                                                                                                                                                                                                                                                                                                                                                                                                                                                                                                                                                                                |          | SITE DESCR     | IPTION                      |              |                             |                                    |  |
| Site type(s)                                                                                                                                                                                                                                                                                                                                                                                                                                                                                                                                                                                                                                                                                                   | Artef    | act Scatter    |                             |              | e type code<br>PWS use only | )                                  |  |
| Description of site and contents CHECKLIST: eg. length, width, depth, height of site, shelter, deposit, structure, element eg. tree scar, grooves in rock. DEPOSIT: colour, texture, estimated depth, stratigraphy, contents-shell, bone, stone, charcoal, density & distribution of these, stone types, artefact types. ART: area of decorated surface, motifs, colours, wet,/dry pigment, engraving technique, no. of figures, sizes, patination. BURIALS: number & condition of bone, position, age, sex, associated artefacts. TREES: number, alive, dead. likely age, scar shape, position, size, patterns, axe marks, regrowth. QUARRIES: rock type, debris, recognisable artefacts, percentage quarried | track, i |                | Soth artefacts we           | re made from | silcrete, one               | cisting vehicle e core fragmentand |  |