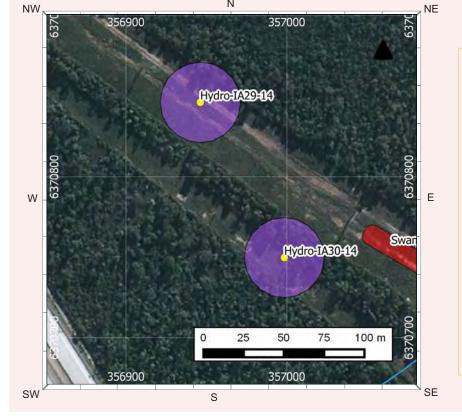

Site KR06

Artefact from KR06

New Recording ☑Additional

| Site name                                                                                                                                                                                                                                                                                                                                                                                                                                                                                                            | KK04                                                                              |                                                                                                     |                                                                                                                                          | ATION                                                             |                                                                                  | S Site                                                           | 4E 2 2207                                                                                                              |
|----------------------------------------------------------------------------------------------------------------------------------------------------------------------------------------------------------------------------------------------------------------------------------------------------------------------------------------------------------------------------------------------------------------------------------------------------------------------------------------------------------------------|-----------------------------------------------------------------------------------|-----------------------------------------------------------------------------------------------------|------------------------------------------------------------------------------------------------------------------------------------------|-------------------------------------------------------------------|----------------------------------------------------------------------------------|------------------------------------------------------------------|------------------------------------------------------------------------------------------------------------------------|
|                                                                                                                                                                                                                                                                                                                                                                                                                                                                                                                      | KISOT                                                                             |                                                                                                     |                                                                                                                                          |                                                                   | Num                                                                              | ber                                                              | 45-3-3387                                                                                                              |
| Owner/manager                                                                                                                                                                                                                                                                                                                                                                                                                                                                                                        | Hydro                                                                             |                                                                                                     |                                                                                                                                          |                                                                   |                                                                                  |                                                                  |                                                                                                                        |
| Owner Address                                                                                                                                                                                                                                                                                                                                                                                                                                                                                                        | Hydro, E                                                                          | Buffer Mana                                                                                         | ger: Kerry M                                                                                                                             | cNaugh                                                            | iton, Ha                                                                         | rt Rd, Lox                                                       | ford, NSW 2326                                                                                                         |
|                                                                                                                                                                                                                                                                                                                                                                                                                                                                                                                      |                                                                                   |                                                                                                     | LOCATIO                                                                                                                                  |                                                                   | de la                                                                            |                                                                  |                                                                                                                        |
| Location                                                                                                                                                                                                                                                                                                                                                                                                                                                                                                             | 2.8km no                                                                          | orthwest of                                                                                         | Kurri Sub-Tr                                                                                                                             | ansmiss                                                           | ion Stat                                                                         | ion                                                              |                                                                                                                        |
| How to get to the site                                                                                                                                                                                                                                                                                                                                                                                                                                                                                               | Sub-Trai                                                                          | smission S                                                                                          |                                                                                                                                          | ction of                                                          | Main R                                                                           | oad, Stanf                                                       | reta, turn left to Kurr<br>ord Road and Lang S                                                                         |
| 1:250,000 map name                                                                                                                                                                                                                                                                                                                                                                                                                                                                                                   | Cessnocl                                                                          | ¢.                                                                                                  |                                                                                                                                          |                                                                   | NPWS m                                                                           | ap code                                                          |                                                                                                                        |
| GDA Zone                                                                                                                                                                                                                                                                                                                                                                                                                                                                                                             | 56                                                                                | GDA Eastin                                                                                          | iting 357942 G                                                                                                                           |                                                                   | GDA Northing                                                                     |                                                                  | 6371717                                                                                                                |
| Method for grid reference                                                                                                                                                                                                                                                                                                                                                                                                                                                                                            | Hand-hel                                                                          | d GPS                                                                                               | Map scale (if method = map)                                                                                                              | 1:25,00                                                           | 0                                                                                | Map name                                                         |                                                                                                                        |
| NPWS District                                                                                                                                                                                                                                                                                                                                                                                                                                                                                                        |                                                                                   | (тар)                                                                                               |                                                                                                                                          |                                                                   |                                                                                  | one                                                              | Coffs Harbour                                                                                                          |
| Portion no.                                                                                                                                                                                                                                                                                                                                                                                                                                                                                                          | Lot 3171                                                                          | DP755231                                                                                            |                                                                                                                                          |                                                                   | Parish                                                                           |                                                                  |                                                                                                                        |
|                                                                                                                                                                                                                                                                                                                                                                                                                                                                                                                      | LOT 3171                                                                          | -6 (55,000                                                                                          |                                                                                                                                          |                                                                   | 7,000                                                                            |                                                                  |                                                                                                                        |
|                                                                                                                                                                                                                                                                                                                                                                                                                                                                                                                      |                                                                                   |                                                                                                     | TE DESCRIP                                                                                                                               | MOIT                                                              | 24                                                                               |                                                                  |                                                                                                                        |
| Site type(s)                                                                                                                                                                                                                                                                                                                                                                                                                                                                                                         | Artefact Scatter and PAD Site type co                                             |                                                                                                     |                                                                                                                                          |                                                                   |                                                                                  |                                                                  |                                                                                                                        |
| CHECKLIST: eg. length,<br>vidth, depth, height of site,<br>shelter, deposit, structure,<br>element eg. tree scar, grooves                                                                                                                                                                                                                                                                                                                                                                                            | on small ri                                                                       | ses along the a                                                                                     | iccess track. M<br>is likely the gra<br>posit (PADs).                                                                                    | ost artefa<br>ssed area                                           | cts were i<br>on either                                                          | dentified in<br>side of the                                      | er, artefacts tend to cluste<br>the exposed areas of the<br>track also contains artefa                                 |
| i rock. EPOSIT: colour, texture, stimated depth, stratigraphy, ontents-shell, bone, stone, harcoal, density & stribution of these, stone ppes, artefact types. RT: area of decorated urface, motifs, colours, et,/dry pigment, engraving inchnique, no. of figures, zes, patination. URIALS: number & condition fbone, position, age, sex, ssociated artefacts. REES: number, alive, dead. tely age, scar shape.                                                                                                     | followed by<br>silicious myellow silc<br>Flakes wer<br>majority of<br>present. Th | y silicified tuf<br>aterial, petrifie<br>rete.<br>e the most cor<br>flakes were le<br>he mean value | f and minor proof wood and question artefact a ses than 30mm for flake length w Materials at Artefact Type Silcrete Silicified Tuff      | portions of<br>artzite. R<br>t KK04, r<br>in length<br>a was 27.2 | of quartz,<br>ted silcret<br>ranging in<br>(~70%), a<br>2 mm, for<br>Count<br>75 | size from 7. Ithough the width 24.7r  Percen 72.8 15.5           | ated mudstone, fine-grain<br>common, followed by<br>mm to 90mm. The<br>re were larger flakes<br>mm and thickness 9.7mm |
| n rock. IEPOSIT: colour, texture, stimated depth, stratigraphy, ontents-shell, bone, stone, harcoal, density & istribution of these, stone ypes, artefact types.  RT: area of decorated urface, motifs, colours, ret./dry pigment, engraving achnique, no. of figures, izes, patimation.  URIALS: number & condition flone, position, age, sex, ssociated artefacts.  REES: number, alive, dead. kely age, scar shape, osition, size, patterns, axe larks, regrowth.  UARRIES: rock type, debris, arcentage quarried | followed by<br>silicious myellow silc<br>Flakes wer<br>majority of<br>present. Th | y silicified tuf<br>aterial, petrifie<br>rete.<br>e the most cor<br>flakes were le<br>he mean value | f and minor pro<br>d wood and qu<br>minon artefact a<br>iss than 30mm<br>for flake length<br>w Materials at<br>Artefact Type<br>Silcrete | portions of<br>artzite. R<br>t KK04, r<br>in length<br>a was 27.2 | of quartz,<br>ted silcret<br>ranging in<br>(~70%), a<br>2 mm, for<br>Count<br>75 | chert, indurie was most of size from 7 lithough thei width 24.7r | mm to 90mm. The<br>re were larger flakes<br>nm and thickness 9.7mm                                                     |