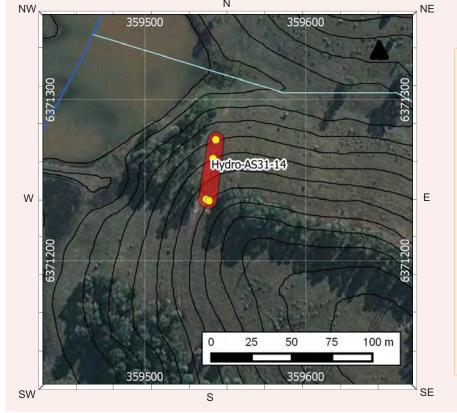

Site KR06

Artefact from KR06

New Recording ☑Additional

| Site name                                                                                                                                                                                                                                                                                                                                                                                                                                                                                                            | KK04                                                                              |                                                                                                     |                                                                                                                                          | ATION                                                             |                                                                                  | S Site                                                           | 4E 2 2207                                                                                                              |
|----------------------------------------------------------------------------------------------------------------------------------------------------------------------------------------------------------------------------------------------------------------------------------------------------------------------------------------------------------------------------------------------------------------------------------------------------------------------------------------------------------------------|-----------------------------------------------------------------------------------|-----------------------------------------------------------------------------------------------------|------------------------------------------------------------------------------------------------------------------------------------------|-------------------------------------------------------------------|----------------------------------------------------------------------------------|------------------------------------------------------------------|------------------------------------------------------------------------------------------------------------------------|
|                                                                                                                                                                                                                                                                                                                                                                                                                                                                                                                      | KISOT                                                                             |                                                                                                     |                                                                                                                                          |                                                                   | Num                                                                              | ber                                                              | 45-3-3387                                                                                                              |
| Owner/manager                                                                                                                                                                                                                                                                                                                                                                                                                                                                                                        | Hydro                                                                             |                                                                                                     |                                                                                                                                          |                                                                   |                                                                                  |                                                                  |                                                                                                                        |
| Owner Address                                                                                                                                                                                                                                                                                                                                                                                                                                                                                                        | Hydro, E                                                                          | Buffer Mana                                                                                         | ger: Kerry M                                                                                                                             | cNaugh                                                            | iton, Ha                                                                         | rt Rd, Lox                                                       | ford, NSW 2326                                                                                                         |
|                                                                                                                                                                                                                                                                                                                                                                                                                                                                                                                      |                                                                                   |                                                                                                     | LOCATIO                                                                                                                                  |                                                                   | de la                                                                            |                                                                  |                                                                                                                        |
| Location                                                                                                                                                                                                                                                                                                                                                                                                                                                                                                             | 2.8km no                                                                          | orthwest of                                                                                         | Kurri Sub-Tr                                                                                                                             | ansmiss                                                           | ion Stat                                                                         | ion                                                              |                                                                                                                        |
| How to get to the site                                                                                                                                                                                                                                                                                                                                                                                                                                                                                               | Sub-Trai                                                                          | smission S                                                                                          |                                                                                                                                          | ction of                                                          | Main R                                                                           | oad, Stanf                                                       | reta, turn left to Kurr<br>ord Road and Lang S                                                                         |
| 1:250,000 map name                                                                                                                                                                                                                                                                                                                                                                                                                                                                                                   | Cessnocl                                                                          | ¢.                                                                                                  |                                                                                                                                          |                                                                   | NPWS m                                                                           | ap code                                                          |                                                                                                                        |
| GDA Zone                                                                                                                                                                                                                                                                                                                                                                                                                                                                                                             | 56                                                                                | GDA Eastin                                                                                          | iting 357942 G                                                                                                                           |                                                                   | GDA Northing                                                                     |                                                                  | 6371717                                                                                                                |
| Method for grid reference                                                                                                                                                                                                                                                                                                                                                                                                                                                                                            | Hand-hel                                                                          | d GPS                                                                                               | Map scale (if method = map)                                                                                                              | 1:25,00                                                           | 0                                                                                | Map name                                                         |                                                                                                                        |
| NPWS District                                                                                                                                                                                                                                                                                                                                                                                                                                                                                                        |                                                                                   | (тар)                                                                                               |                                                                                                                                          |                                                                   |                                                                                  | one                                                              | Coffs Harbour                                                                                                          |
| Portion no.                                                                                                                                                                                                                                                                                                                                                                                                                                                                                                          | Lot 3171                                                                          | DP755231                                                                                            |                                                                                                                                          |                                                                   | Parish                                                                           |                                                                  |                                                                                                                        |
|                                                                                                                                                                                                                                                                                                                                                                                                                                                                                                                      | LOT 3171                                                                          | -6 (55,000                                                                                          |                                                                                                                                          |                                                                   | 7,000                                                                            |                                                                  |                                                                                                                        |
|                                                                                                                                                                                                                                                                                                                                                                                                                                                                                                                      |                                                                                   |                                                                                                     | TE DESCRIP                                                                                                                               | MOIT                                                              | 24                                                                               |                                                                  |                                                                                                                        |
| Site type(s)                                                                                                                                                                                                                                                                                                                                                                                                                                                                                                         | Artefact Scatter and PAD Site type co                                             |                                                                                                     |                                                                                                                                          |                                                                   |                                                                                  |                                                                  |                                                                                                                        |
| CHECKLIST: eg. length,<br>vidth, depth, height of site,<br>shelter, deposit, structure,<br>element eg. tree scar, grooves                                                                                                                                                                                                                                                                                                                                                                                            | on small ri                                                                       | ses along the a                                                                                     | iccess track. M<br>is likely the gra<br>posit (PADs).                                                                                    | ost artefa<br>ssed area                                           | cts were i<br>on either                                                          | dentified in<br>side of the                                      | er, artefacts tend to cluste<br>the exposed areas of the<br>track also contains artefa                                 |
| i rock. EPOSIT: colour, texture, stimated depth, stratigraphy, ontents-shell, bone, stone, harcoal, density & stribution of these, stone ppes, artefact types. RT: area of decorated urface, motifs, colours, et,/dry pigment, engraving inchnique, no. of figures, zes, patination. URIALS: number & condition fbone, position, age, sex, ssociated artefacts. REES: number, alive, dead. tely age, scar shape.                                                                                                     | followed by<br>silicious myellow silc<br>Flakes wer<br>majority of<br>present. Th | y silicified tuf<br>aterial, petrifie<br>rete.<br>e the most cor<br>flakes were le<br>he mean value | f and minor proof wood and question artefact a ses than 30mm for flake length w Materials at Artefact Type Silcrete Silicified Tuff      | portions of<br>artzite. R<br>t KK04, r<br>in length<br>a was 27.2 | of quartz,<br>ted silcret<br>ranging in<br>(~70%), a<br>2 mm, for<br>Count<br>75 | size from 7. Ithough the width 24.7r  Percen 72.8 15.5           | ated mudstone, fine-grain<br>common, followed by<br>mm to 90mm. The<br>re were larger flakes<br>mm and thickness 9.7mm |
| n rock. IEPOSIT: colour, texture, stimated depth, stratigraphy, ontents-shell, bone, stone, harcoal, density & istribution of these, stone ypes, artefact types.  RT: area of decorated urface, motifs, colours, ret./dry pigment, engraving achnique, no. of figures, izes, patimation.  URIALS: number & condition flone, position, age, sex, ssociated artefacts.  REES: number, alive, dead. kely age, scar shape, osition, size, patterns, axe larks, regrowth.  UARRIES: rock type, debris, arcentage quarried | followed by<br>silicious myellow silc<br>Flakes wer<br>majority of<br>present. Th | y silicified tuf<br>aterial, petrifie<br>rete.<br>e the most cor<br>flakes were le<br>he mean value | f and minor pro<br>d wood and qu<br>minon artefact a<br>iss than 30mm<br>for flake length<br>w Materials at<br>Artefact Type<br>Silcrete | portions of<br>artzite. R<br>t KK04, r<br>in length<br>a was 27.2 | of quartz,<br>ted silcret<br>ranging in<br>(~70%), a<br>2 mm, for<br>Count<br>75 | chert, indurie was most of size from 7 lithough thei width 24.7r | mm to 90mm. The<br>re were larger flakes<br>nm and thickness 9.7mm                                                     |