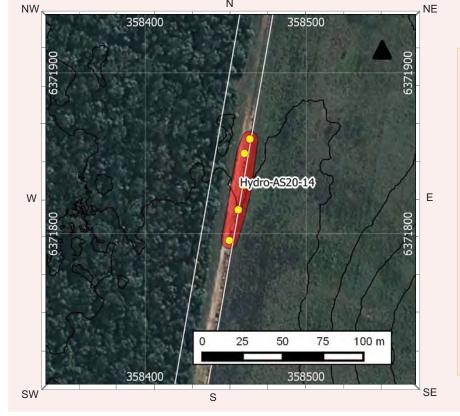

t             |                  | 15. Potential Archaeological Deposit  |
|                        | West                   |                  | 16. Stone Quarry                      |
|                        | North West             |                  | 17. Shell                             |
|                        |                        |                  | 18. Stone Arrangement                 |
|                        |                        |                  | 19. Modified Tree                     |
|                        |                        |                  | 20. Water Hole                        |
|                        |                        |                  |                                       |

Site Plan Indicate scale, boundaries of site, features N



| Site Dimensions |                                                                  |  |  |  |  |  |  |  |
|-----------------|------------------------------------------------------------------|--|--|--|--|--|--|--|
| Closed Site     | Dimensions (m)                                                   |  |  |  |  |  |  |  |
|                 | Internal length Internal width Shelter height Shelter floor area |  |  |  |  |  |  |  |
| Open Site D     | imensions (m)                                                    |  |  |  |  |  |  |  |
|                 | Total length of visible site                                     |  |  |  |  |  |  |  |
|                 | Average width of visible site                                    |  |  |  |  |  |  |  |
|                 | Estimated area of visi