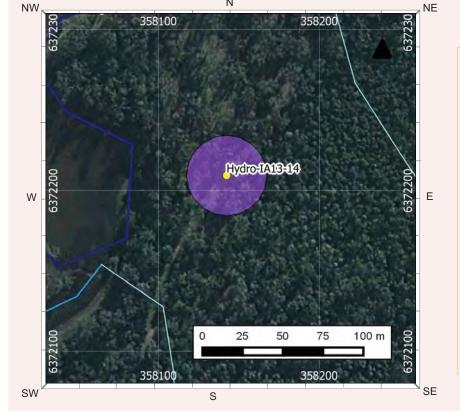

Site KR06

Artefact from KR06

New Recording ☑Additional

| Site name                                                                                                                                                                                                                                                                                                                                                                                                                                                                                                            | KK04                                                                              |                                                                                                     |                                                                                                                                          | ATION                                                             |                                                                                  | S Site                                                           | 4E 2 2207                                                                                                              |
|----------------------------------------------------------------------------------------------------------------------------------------------------------------------------------------------------------------------------------------------------------------------------------------------------------------------------------------------------------------------------------------------------------------------------------------------------------------------------------------------------------------------|-----------------------------------------------------------------------------------|-----------------------------------------------------------------------------------------------------|------------------------------------------------------------------------------------------------------------------------------------------|-------------------------------------------------------------------|----------------------------------------------------------------------------------|------------------------------------------------------------------|------------------------------------------------------------------------------------------------------------------------|
|                                                                                                                                                                                                                                                                                                                                                                                                                                                                                                                      | KISOT                                                                             |                                                                                                     |                                                                                                                                          |                                                                   | Num                                                                              | ber                                                              | 45-3-3387                                                                                                              |
| Owner/manager                                                                                                                                                                                                                                                                                                                                                                                                                                                                                                        | Hydro                                                                             |                                                                                                     |                                                                                                                                          |                                                                   |                                                                                  |                                                                  |                                                                                                                        |
| Owner Address                                                                                                                                                                                                                                                                                                                                                                                                                                                                                                        | Hydro, E                                                                          | Buffer Mana                                                                                         | ger: Kerry M                                                                                                                             | cNaugh                                                            | iton, Ha                                                                         | rt Rd, Lox                                                       | ford, NSW 2326                                                                                                         |
|                                                                                                                                                                                                                                                                                                                                                                                                                                                                                                                      |                                                                                   |                                                                                                     | LOCATIO                                                                                                                                  |                                                                   | de la                                                                            |                                                                  |                                                                                                                        |
| Location                                                                                                                                                                                                                                                                                                                                                                                                                                                                                                             | 2.8km no                                                                          | orthwest of                                                                                         | Kurri Sub-Tr                                                                                                                             | ansmiss                                                           | ion Stat                                                                         | ion                                                              |                                                                                                                        |
| How to get to the site                                                                                                                                                                                                                                                                                                                                                                                                                                                                                               | Sub-Trai                                                                          | smission S                                                                                          |                                                                                                                                          | ction of                                                          | Main R                                                                           | oad, Stanf                                                       | reta, turn left to Kurr<br>ord Road and Lang S                                                                         |
| 1:250,000 map name                                                                                                                                                                                                                                                                                                                                                                                                                                                                                                   | Cessnocl                                                                          | ¢.                                                                                                  |                                                                                                                                          |                                                                   | NPWS m                                                                           | ap code                                                          |                                                                                                                        |
| GDA Zone                                                                                                                                                                                                                                                                                                                                                                                                                                                                                                             | 56                                                                                | GDA Eastin                                                                                          | iting 357942 G                                                                                                                           |                                                                   | GDA Northing                                                                     |                                                                  | 6371717                                                                                                                |
| Method for grid reference                                                                                                                                                                                                                                                                                                                                                                                                                                                                                            | Hand-hel                                                                          | d GPS                                                                                               | Map scale (if method = map)                                                                                                              | 1:25,00                                                           | 0                                                                                | Map name                                                         |                                                                                                                        |
| NPWS District                                                                                                                                                                                                                                                                                                                                                                                                                                                                                                        |                                                                                   | (тар)                                                                                               |                                                                                                                                          |                                                                   |                                                                                  | one                                                              | Coffs Harbour                                                                                                          |
| Portion no.                                                                                                                                                                                                                                                                                                                                                                                                                                                                                                          | Lot 3171                                                                          | DP755231                                                                                            |                                                                                                                                          |                                                                   | Parish                                                                           |                                                                  |                                                                                                                        |
|                                                                                                                                                                                                                                                                                                                                                                                                                                                                                                                      | LOT 3171                                                                          | -6 (55,000                                                                                          |                                                                                                                                          |                                                                   | 7,000                                                                            |                                                                  |                                                                                                                        |
|                                                                                                                                                                                                                                                                                                                                                                                                                                                                                                                      |                                                                                   |                                                                                                     | TE DESCRIP                                                                                                                               | MOIT                                                              | 24                                                                               |                                                                  |                                                                                                                        |
| Site type(s)                                                                                                                                                                                                                                                                                                                                                                                                                                                                                                         | Artefact Scatter and PAD Site type co                                             |                                                                                                     |                                                                                                                                          |                                                                   |                                                                                  |                                                                  |                                                                                                                        |
| CHECKLIST: eg. length,<br>vidth, depth, height of site,<br>shelter, deposit, structure,<br>element eg. tree scar, grooves                                                                                                                                                                                                                                                                                                                                                                                            | on small ri                                                                       | ses along the a                                                                                     | iccess track. M<br>is likely the gra<br>posit (PADs).                                                                                    | ost artefa<br>ssed area                                           | cts were i<br>on either                                                          | dentified in<br>side of the                                      | er, artefacts tend to cluste<br>the exposed areas of the<br>track also contains artefa                                 |
| i rock. EPOSIT: colour, texture, stimated depth, stratigraphy, ontents-shell, bone, stone, harcoal, density & stribution of these, stone ppes, artefact types. RT: area of decorated urface, motifs, colours, et,/dry pigment, engraving inchnique, no. of figures, zes, patination. URIALS: number & condition fbone, position, age, sex, ssociated artefacts. REES: number, alive, dead. tely age, scar shape.                                                                                                     | followed by<br>silicious myellow silc<br>Flakes wer<br>majority of<br>present. Th | y silicified tuf<br>aterial, petrifie<br>rete.<br>e the most cor<br>flakes were le<br>he mean value | f and minor proof wood and question artefact a ses than 30mm for flake length w Materials at Artefact Type Silcrete Silicified Tuff      | portions of<br>artzite. R<br>t KK04, r<br>in length<br>a was 27.2 | of quartz,<br>ted silcret<br>ranging in<br>(~70%), a<br>2 mm, for<br>Count<br>75 | size from 7. Ithough the width 24.7r  Percen 72.8 15.5           | ated mudstone, fine-grain<br>common, followed by<br>mm to 90mm. The<br>re were larger flakes<br>mm and thickness 9.7mm |
| n rock. IEPOSIT: colour, texture, stimated depth, stratigraphy, ontents-shell, bone, stone, harcoal, density & istribution of these, stone ypes, artefact types.  RT: area of decorated urface, motifs, colours, ret./dry pigment, engraving achnique, no. of figures, izes, patimation.  URIALS: number & condition flone, position, age, sex, ssociated artefacts.  REES: number, alive, dead. kely age, scar shape, osition, size, patterns, axe larks, regrowth.  UARRIES: rock type, debris, arcentage quarried | followed by<br>silicious myellow silc<br>Flakes wer<br>majority of<br>present. Th | y silicified tuf<br>aterial, petrifie<br>rete.<br>e the most cor<br>flakes were le<br>he mean value | f and minor pro<br>d wood and qu<br>minon artefact a<br>iss than 30mm<br>for flake length<br>w Materials at<br>Artefact Type<br>Silcrete | portions of<br>artzite. R<br>t KK04, r<br>in length<br>a was 27.2 | of quartz,<br>ted silcret<br>ranging in<br>(~70%), a<br>2 mm, for<br>Count<br>75 | chert, indurie was most of size from 7 lithough thei width 24.7r | mm to 90mm. The<br>re were larger flakes<br>nm and thickness 9.7mm                                                     |