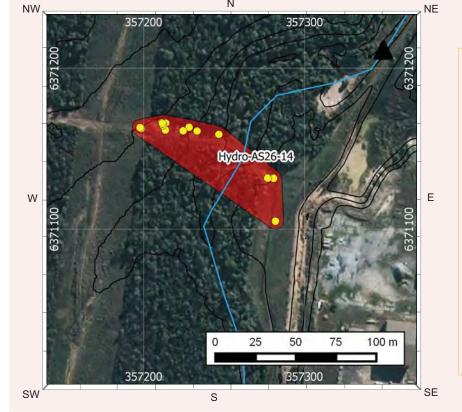

| 16. Stone Quarry |                                       |
| North West               |                        |                  | 17. Shell                             |
|                          |                        |                  | 18. Stone Arrangement                 |
|                          |                        |                  | 19. Modified Tree                     |
|                          |                        |                  | 20. Water Hole                        |
|                          |                        |                  |                                       |
|                          |                        |                  |                                       |

Site Plan Indicate scale, boundaries of site, features N



| Site Dimensions |                                |  |  |  |  |  |  |
|-----------------|--------------------------------|--|--|--|--|--|--|
| Closed Site     | Closed Site Dimensions (m)     |  |  |  |  |  |  |
|                 | Internal length                |  |  |  |  |  |  |
|                 | Internal width                 |  |  |  |  |  |  |
|                 | Shelter height                 |  |  |  |  |  |  |
|                 | Shelter floor area             |  |  |  |  |  |  |
|                 |                                |  |  |  |  |  |  |
| Open Site D     | Dimensions (m)                 |  |  |  |  |  |  |
|                 | Total length of visible site   |  |  |  |  |  |  |
|                 | Average width of visible site  |  |  |  |  |  |  |
|