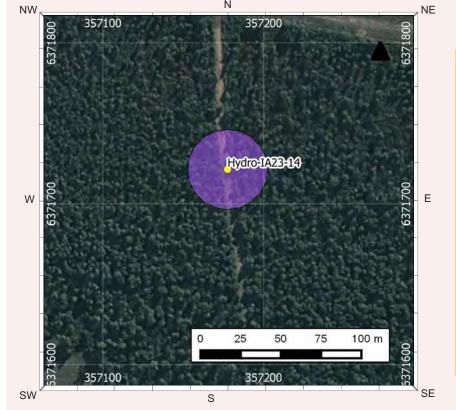

Site KR06

Artefact from KR06

New Recording ☑Additional

| Site name                                                                                                                                                                                                                                                                                                                                                                                                                                                                                                            | KK04                                                                              |                                                                                                     |                                                                                                                                          | ATION                                                             |                                                                                  | S Site                                                           | 4E 2 2207                                                                                                              |
|----------------------------------------------------------------------------------------------------------------------------------------------------------------------------------------------------------------------------------------------------------------------------------------------------------------------------------------------------------------------------------------------------------------------------------------------------------------------------------------------------------------------|-----------------------------------------------------------------------------------|-----------------------------------------------------------------------------------------------------|------------------------------------------------------------------------------------------------------------------------------------------|-------------------------------------------------------------------|----------------------------------------------------------------------------------|------------------------------------------------------------------|------------------------------------------------------------------------------------------------------------------------|
|                                                                                                                                                                                                                                                                                                                                                                                                                                                                                                                      | KISOT                                                                             |                                                                                                     |                                                                                                                                          |                                                                   | Num                                                                              | ber                                                              | 45-3-3387                                                                                                              |
| Owner/manager                                                                                                                                                                                                                                                                                                                                                                                                                                                                                                        | Hydro                                                                             |                                                                                                     |                                                                                                                                          |                                                                   |                                                                                  |                                                                  |                                                                                                                        |
| Owner Address                                                                                                                                                                                                                                                                                                                                                                                                                                                                                                        | Hydro, E                                                                          | Buffer Mana                                                                                         | ger: Kerry M                                                                                                                             | cNaugh                                                            | iton, Ha                                                                         | rt Rd, Lox                                                       | ford, NSW 2326                                                                                                         |
|                                                                                                                                                                                                                                                                                                                                                                                                                                                                                                                      |                                                                                   |                                                                                                     | LOCATIO                                                                                                                                  |                                                                   | de la                                                                            |                                                                  |                                                                                                                        |
| Location                                                                                                                                                                                                                                                                                                                                                                                                                                                                                                             | 2.8km no                                                                          | orthwest of                                                                                         | Kurri Sub-Tr                                                                                                                             | ansmiss                                                           | ion Stat                                                                         | ion                                                              |                                                                                                                        |
| How to get to the site                                                                                                                                                                                                                                                                                                                                                                                                                                                                                               | Sub-Trai                                                                          | smission S                                                                                          |                                                                                                                                          | ction of                                                          | Main R                                                                           | oad, Stanf                                                       | reta, turn left to Kurr<br>ord Road and Lang S                                                                         |
| 1:250,000 map name                                                                                                                                                                                                                                                                                                                                                                                                                                                                                                   | Cessnocl                                                                          | ¢.                                                                                                  |                                                                                                                                          |                                                                   | NPWS m                                                                           | ap code                                                          |                                                                                                                        |
| GDA Zone                                                                                                                                                                                                                                                                                                                                                                                                                                                                                                             | 56                                                                                | GDA Eastin                                                                                          | iting 357942 G                                                                                                                           |                                                                   | GDA Northing                                                                     |                                                                  | 6371717                                                                                                                |
| Method for grid reference                                                                                                                                                                                                                                                                                                                                                                                                                                                                                            | Hand-hel                                                                          | d GPS                                                                                               | Map scale (if method = map)                                                                                                              | 1:25,00                                                           | 0                                                                                | Map name                                                         |                                                                                                                        |
| NPWS District                                                                                                                                                                                                                                                                                                                                                                                                                                                                                                        |                                                                                   | (тар)                                                                                               |                                                                                                                                          |                                                                   |                                                                                  | one                                                              | Coffs Harbour                                                                                                          |
| Portion no.                                                                                                                                                                                                                                                                                                                                                                                                                                                                                                          | Lot 3171                                                                          | DP755231                                                                                            |                                                                                                                                          |                                                                   | Parish                                                                           |                                                                  |                                                                                                                        |
|                                                                                                                                                                                                                                                                                                                                                                                                                                                                                                                      | LOT 3171                                                                          | -6 (55,000                                                                                          |                                                                                                                                          |                                                                   | 7,000                                                                            |                                                                  |                                                                                                                        |
|                                                                                                                                                                                                                                                                                                                                                                                                                                                                                                                      |                                                                                   |                                                                                                     | TE DESCRIP                                                                                                                               | MOIT                                                              | 24                                                                               |                                                                  |                                                                                                                        |
| Site type(s)                                                                                                                                                                                                                                                                                                                                                                                                                                                                                                         | Artefact Scatter and PAD Site type co                                             |                                                                                                     |                                                                                                                                          |                                                                   |                                                                                  |                                                                  |                                                                                                                        |
| CHECKLIST: eg. length,<br>vidth, depth, height of site,<br>shelter, deposit, structure,<br>element eg. tree scar, grooves                                                                                                                                                                                                                                                                                                                                                                                            | on small ri                                                                       | ses along the a                                                                                     | iccess track. M<br>is likely the gra<br>posit (PADs).                                                                                    | ost artefa<br>ssed area                                           | cts were i<br>on either                                                          | dentified in<br>side of the                                      | er, artefacts tend to cluste<br>the exposed areas of the<br>track also contains artefa                                 |
| i rock. EPOSIT: colour, texture, stimated depth, stratigraphy, ontents-shell, bone, stone, harcoal, density & stribution of these, stone ppes, artefact types. RT: area of decorated urface, motifs, colours, et,/dry pigment, engraving inchnique, no. of figures, zes, patination. URIALS: number & condition fbone, position, age, sex, ssociated artefacts. REES: number, alive, dead. tely age, scar shape.                                                                                                     | followed by<br>silicious myellow silc<br>Flakes wer<br>majority of<br>present. Th | y silicified tuf<br>aterial, petrifie<br>rete.<br>e the most cor<br>flakes were le<br>he mean value | f and minor proof wood and question artefact a ses than 30mm for flake length w Materials at Artefact Type Silcrete Silicified Tuff      | portions of<br>artzite. R<br>t KK04, r<br>in length<br>a was 27.2 | of quartz,<br>ted silcret<br>ranging in<br>(~70%), a<br>2 mm, for<br>Count<br>75 | size from 7. Ithough the width 24.7r  Percen 72.8 15.5           | ated mudstone, fine-grain<br>common, followed by<br>mm to 90mm. The<br>re were larger flakes<br>mm and thickness 9.7mm |
| n rock. IEPOSIT: colour, texture, stimated depth, stratigraphy, ontents-shell, bone, stone, harcoal, density & istribution of these, stone ypes, artefact types.  RT: area of decorated urface, motifs, colours, ret./dry pigment, engraving achnique, no. of figures, izes, patimation.  URIALS: number & condition flone, position, age, sex, ssociated artefacts.  REES: number, alive, dead. kely age, scar shape, osition, size, patterns, axe larks, regrowth.  UARRIES: rock type, debris, arcentage quarried | followed by<br>silicious myellow silc<br>Flakes wer<br>majority of<br>present. Th | y silicified tuf<br>aterial, petrifie<br>rete.<br>e the most cor<br>flakes were le<br>he mean value | f and minor pro<br>d wood and qu<br>minon artefact a<br>iss than 30mm<br>for flake length<br>w Materials at<br>Artefact Type<br>Silcrete | portions of<br>artzite. R<br>t KK04, r<br>in length<br>a was 27.2 | of quartz,<br>ted silcret<br>ranging in<br>(~70%), a<br>2 mm, for<br>Count<br>75 | chert, indurie was most of size from 7 lithough thei width 24.7r | mm to 90mm. The<br>re were larger flakes<br>nm and thickness 9.7mm                                                     |