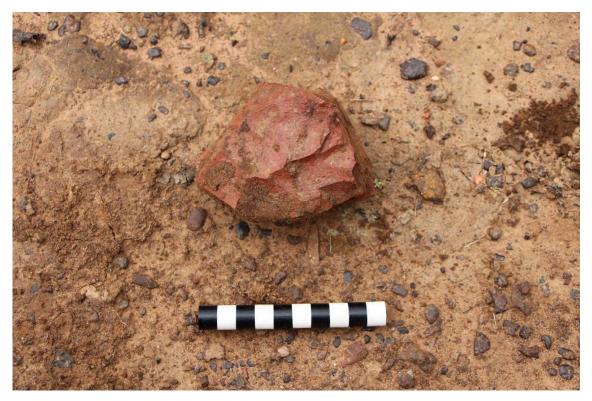

# **Aboriginal Sites Register of NSW** NPWS, PO Box 1967, Hurstville NSW 2220

Standard Site Recording Form

SITE IDENTIFICATION **NPWS Site** Site name **KR04** 37-6-2007 Number Owner/manager **Owner Address LOCATION** Location Electricity Easement (Please see report) How to get to the site Map attached 1:250,000 map name NPWS map code Singleton SI5601 **GDA Zone GDA Easting GDA Northing** 357367 6370539 Method for grid reference Hand-held GPS Map scale (if Map name 1:25,000 method = map) **NPWS District NPWS Zone** Northern Northeast Portion no. Parish Lot16, DP1082775 **SITE DESCRIPTION** Site type(s) Site type code Isolated Find (NPWS use only) Description of site and contents This isolated find was identified with current vehicle track on a gentle slope. The CHECKLIST: eg. length, flake identified was made from cream coloured silicified tuff. width, depth, height of site, shelter, deposit, structure, element eg. tree scar, grooves in rock. DEPOSIT: colour, texture, estimated depth, stratigraphy, contents-shell, bone, stone, charcoal, density & distribution of these, stone types, artefact types. ART: area of decorated surface. motifs, colours, wet,/dry pigment, engraving technique, no. of figures, sizes, patination. BURIALS: number & condition of bone, position, age, sex, associated artefacts. TREES: number, alive, dead. likely age, scar shape, position, size, patterns, axe marks, regrowth. QUARRIES: rock type, debris, recognisable artefacts, percentage quarried Attach photographs and sketches, eg. plan & section of shelter. Do NOT dig, disturb or damage site or contents.