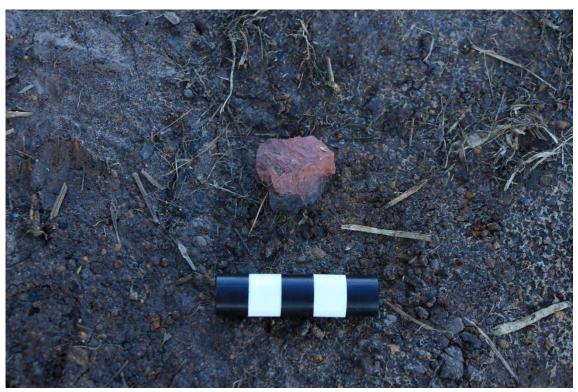

| Version: June 1998 Data entered by: Date entered: |  |
|---------------------------------------------------|--|
|---------------------------------------------------|--|

| Site | Artefact<br>Type | Raw<br>Material | Colour | Max<br>Length<br>(mm) | Max<br>Width<br>(mm) | Max<br>Thickness<br>(mm) | Weight<br>(g) | Cortex<br>(%) |  |
|------|------------------|-----------------|--------|-----------------------|----------------------|--------------------------|---------------|---------------|--|
| KR04 | Flake            | Silicified Tuff | Cream  | 36                    | 48                   | 12                       | 16.7          | 0             |  |

Site KR04

Artefact from KR04