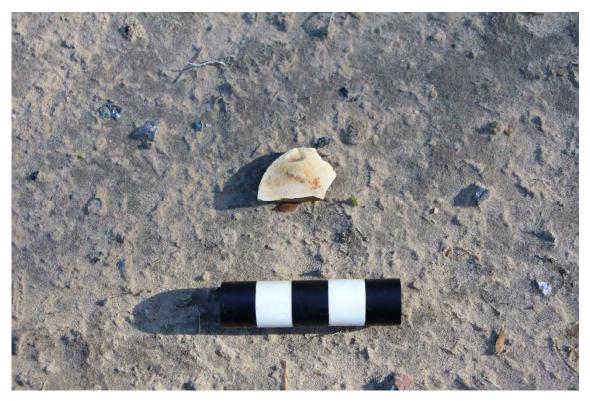

| Version: June 1998 Data entered by: Date entered: |  |
|---------------------------------------------------|--|
|---------------------------------------------------|--|

| Site | Artefact<br>Type | Raw<br>Material | Colour | Max<br>Length<br>(mm) | Max<br>Width<br>(mm) | Max<br>Thickness<br>(mm) | Weight<br>(g) | Cortex<br>(%) |  |
|------|------------------|-----------------|--------|-----------------------|----------------------|--------------------------|---------------|---------------|--|
| KR04 | Flake            | Silicified Tuff | Cream  | 36                    | 48                   | 12                       | 16.7          | 0             |  |

Site KR04

Artefact from KR04