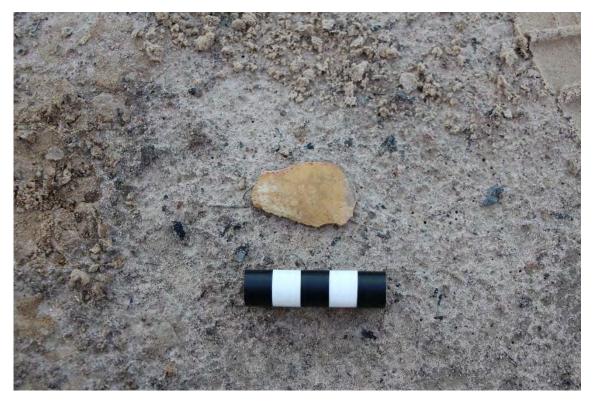

| Version: June 1998 Data entered by: Date entered: |  |
|---------------------------------------------------|--|
|---------------------------------------------------|--|

| Site | Artefact<br>Type | Raw<br>Material | Colour | Max<br>Length<br>(mm) | Max<br>Width<br>(mm) | Max<br>Thickness<br>(mm) | Weight<br>(g) | Cortex<br>(%) |  |
|------|------------------|-----------------|--------|-----------------------|----------------------|--------------------------|---------------|---------------|--|
| KR04 | Flake            | Silicified Tuff | Cream  | 36                    | 48                   | 12                       | 16.7          | 0             |  |

Site KR04

Artefact from KR04