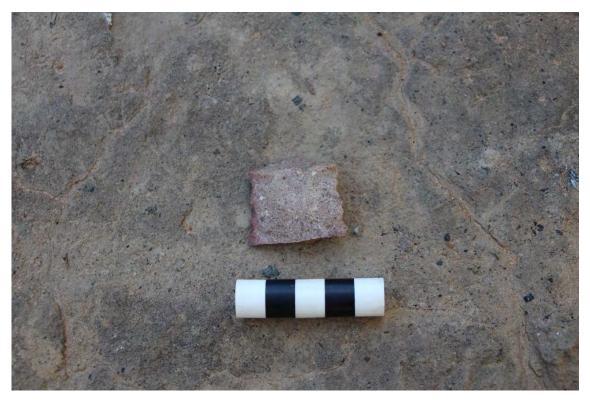

Recording tables                                                                                                                                                                               |
| Other                                                                                                                                                                                          |
|                                                                                                                                                                                                |
| Feature inserts-No.                                                                                                                                                                            |

#### Hydro-IA14-14



Plate 1 Hydro-IA14-14: broken silcrete flake



Plate 2 View across site Hydro-IA14-14, looking south





| Office Use Only  Site Number       -                                         |                  |
|------------------------------------------------------------------------------|------------------|
| Date received / / Date entered into system / / Date catalogued / /           |                  |
| Entered by (I.D.)                                                            |                  |
|                                                                              |                  |
| Information Access                                                           | Office Use       |
| Gender/male Gender/female Location restriction General restriction No access | Only