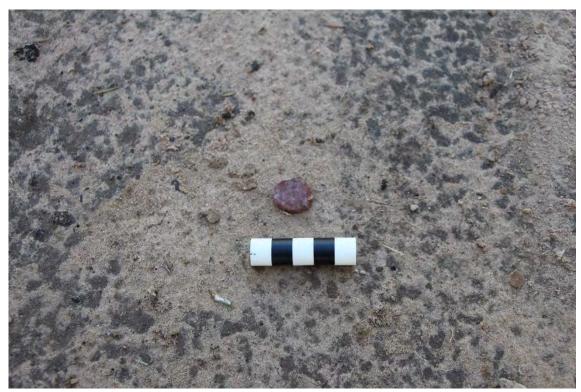

# **Aboriginal Sites Register of NSW** NPWS, PO Box 1967, Hurstville NSW 2220

Standard Site Recording Form

SITE IDENTIFICATION **NPWS Site** Site name **KR04** 37-6-2007 Number Owner/manager **Owner Address LOCATION** Location Electricity Easement (Please see report) How to get to the site Map attached 1:250,000 map name NPWS map code Singleton SI5601 **GDA Zone GDA Easting GDA Northing** 357367 6370539 Method for grid reference Hand-held GPS Map scale (if Map name 1:25,000 method = map) **NPWS District NPWS Zone** Northern Northeast Portion no. Parish Lot16, DP1082775 **SITE DESCRIPTION** Site type(s) Site type code Isolated Find (NPWS use only) Description of site and contents This isolated find was identified with current vehicle track on a gentle slope. The CHECKLIST: eg. length, flake identified was made from cream coloured silicified tuff. width, depth, height of site, shelter, deposit, structure, element eg. tree scar, grooves in rock. DEPOSIT: colour, texture, estimated depth, stratigraphy, contents-shell, bone, stone, charcoal, density & distribution of these, stone types, artefact types. ART: area of decorated surface. motifs, colours, wet,/dry pigment, engraving technique, no. of figures, sizes, patination. BURIALS: number & condition of bone, position, age, sex, associated artefacts. TREES: number, alive, dead. likely age, scar shape, position, size, patterns, axe marks, regrowth. QUARRIES: rock type, debris, recognisable artefacts, percentage quarried Attach photographs and sketches, eg. plan & section of shelter. Do NOT dig, disturb or damage site or contents.

| Version: June 1998 Data entered by: Date entered: |  |
|---------------------------------------------------|--|
|---------------------------------------------------|--|

| Site | Artefact<br>Type | Raw<br>Material | Colour | Max<br>Length<br>(mm) | Max<br>Width<br>(mm) | Max<br>Thickness<br>(mm) | Weight<br>(g) | Cortex<br>(%) |  |
|------|------------------|-----------------|--------|-----------------------|----------------------|--------------------------|---------------|---------------|--|
| KR04 | Flake            | Silicified Tuff | Cream  | 36                    | 48                   | 12                       | 16.7          | 0             |  |

Site KR04

Artefact from KR04