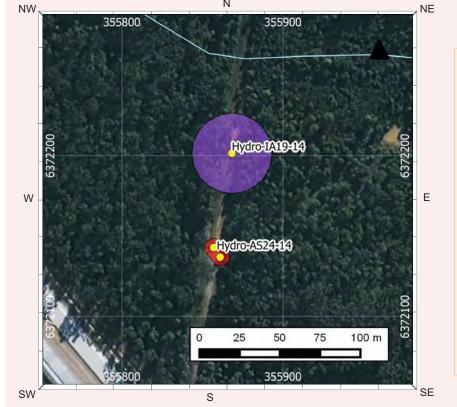

Site KR06

Artefact from KR06

New Recording ☑Additional

| Site name                                                                                                                                                                                                                                                                                                                                                                                                                                                                                                            | KK04                                                                              |                                                                                                     |                                                                                                                                          | ATION                                                             |                                                                                  | S Site                                                           | 4E 2 2207                                                                                                              |
|----------------------------------------------------------------------------------------------------------------------------------------------------------------------------------------------------------------------------------------------------------------------------------------------------------------------------------------------------------------------------------------------------------------------------------------------------------------------------------------------------------------------|-----------------------------------------------------------------------------------|-----------------------------------------------------------------------------------------------------|------------------------------------------------------------------------------------------------------------------------------------------|-------------------------------------------------------------------|----------------------------------------------------------------------------------|------------------------------------------------------------------|------------------------------------------------------------------------------------------------------------------------|
|                                                                                                                                                                                                                                                                                                                                                                                                                                                                                                                      | KISOT                                                                             |                                                                                                     |                                                                                                                                          |                                                                   | Num                                                                              | ber                                                              | 45-3-3387                                                                                                              |
| Owner/manager                                                                                                                                                                                                                                                                                                                                                                                                                                                                                                        | Hydro                                                                             |                                                                                                     |                                                                                                                                          |                                                                   |                                                                                  |                                                                  |                                                                                                                        |
| Owner Address                                                                                                                                                                                                                                                                                                                                                                                                                                                                                                        | Hydro, E                                                                          | Buffer Mana                                                                                         | ger: Kerry M                                                                                                                             | cNaugh                                                            | iton, Ha                                                                         | rt Rd, Lox                                                       | ford, NSW 2326                                                                                                         |
|                                                                                                                                                                                                                                                                                                                                                                                                                                                                                                                      |                                                                                   |                                                                                                     | LOCATIO                                                                                                                                  |                                                                   | de la                                                                            |                                                                  |                                                                                                                        |
| Location                                                                                                                                                                                                                                                                                                                                                                                                                                                                                                             | 2.8km no                                                                          | orthwest of                                                                                         | Kurri Sub-Tr                                                                                                                             | ansmiss                                                           | ion Stat                                                                         | ion                                                              |                                                                                                                        |
| How to get to the site                                                                                                                                                                                                                                                                                                                                                                                                                                                                                               | Sub-Trai                                                                          | smission S                                                                                          |                                                                                                                                          | ction of                                                          | Main R                                                                           | oad, Stanf                                                       | reta, turn left to Kurr<br>ord Road and Lang S                                                                         |
| 1:250,000 map name                                                                                                                                                                                                                                                                                                                                                                                                                                                                                                   | Cessnocl                                                                          | ¢.                                                                                                  |                                                                                                                                          |                                                                   | NPWS m                                                                           | ap code                                                          |                                                                                                                        |
| GDA Zone                                                                                                                                                                                                                                                                                                                                                                                                                                                                                                             | 56                                                                                | GDA Eastin                                                                                          | iting 357942 G                                                                                                                           |                                                                   | GDA Northing                                                                     |                                                                  | 6371717                                                                                                                |
| Method for grid reference                                                                                                                                                                                                                                                                                                                                                                                                                                                                                            | Hand-hel                                                                          | d GPS                                                                                               | Map scale (if method = map)                                                                                                              | 1:25,00                                                           | 0                                                                                | Map name                                                         |                                                                                                                        |
| NPWS District                                                                                                                                                                                                                                                                                                                                                                                                                                                                                                        |                                                                                   | (тар)                                                                                               |                                                                                                                                          |                                                                   |                                                                                  | one                                                              | Coffs Harbour                                                                                                          |
| Portion no.                                                                                                                                                                                                                                                                                                                                                                                                                                                                                                          | Lot 3171                                                                          | DP755231                                                                                            |                                                                                                                                          |                                                                   | Parish                                                                           |                                                                  |                                                                                                                        |
|                                                                                                                                                                                                                                                                                                                                                                                                                                                                                                                      | LOT 3171                                                                          | -6 (55,000                                                                                          |                                                                                                                                          |                                                                   | 7,000                                                                            |                                                                  |                                                                                                                        |
|                                                                                                                                                                                                                                                                                                                                                                                                                                                                                                                      |                                                                                   |                                                                                                     | TE DESCRIP                                                                                                                               | MOIT                                                              | 24                                                                               |                                                                  |                                                                                                                        |
| Site type(s)                                                                                                                                                                                                                                                                                                                                                                                                                                                                                                         | Artefact Scatter and PAD Site type co                                             |                                                                                                     |                                                                                                                                          |                                                                   |                                                                                  |                                                                  |                                                                                                                        |
| CHECKLIST: eg. length,<br>vidth, depth, height of site,<br>shelter, deposit, structure,<br>element eg. tree scar, grooves                                                                                                                                                                                                                                                                                                                                                                                            | on small ri                                                                       | ses along the a                                                                                     | iccess track. M<br>is likely the gra<br>posit (PADs).                                                                                    | ost artefa<br>ssed area                                           | cts were i<br>on either                                                          | dentified in<br>side of the                                      | er, artefacts tend to cluste<br>the exposed areas of the<br>track also contains artefa                                 |
| i rock. EPOSIT: colour, texture, stimated depth, stratigraphy, ontents-shell, bone, stone, harcoal, density & stribution of these, stone ppes, artefact types. RT: area of decorated urface, motifs, colours, et,/dry pigment, engraving inchnique, no. of figures, zes, patination. URIALS: number & condition fbone, position, age, sex, ssociated artefacts. REES: number, alive, dead. tely age, scar shape.                                                                                                     | followed by<br>silicious myellow silc<br>Flakes wer<br>majority of<br>present. Th | y silicified tuf<br>aterial, petrifie<br>rete.<br>e the most cor<br>flakes were le<br>he mean value | f and minor proof wood and question artefact a ses than 30mm for flake length w Materials at Artefact Type Silcrete Silicified Tuff      | portions of<br>artzite. R<br>t KK04, r<br>in length<br>a was 27.2 | of quartz,<br>ted silcret<br>ranging in<br>(~70%), a<br>2 mm, for<br>Count<br>75 | size from 7. Ithough the width 24.7r  Percen 72.8 15.5           | ated mudstone, fine-grain<br>common, followed by<br>mm to 90mm. The<br>re were larger flakes<br>mm and thickness 9.7mm |
| n rock. IEPOSIT: colour, texture, stimated depth, stratigraphy, ontents-shell, bone, stone, harcoal, density & istribution of these, stone ypes, artefact types.  RT: area of decorated urface, motifs, colours, ret./dry pigment, engraving achnique, no. of figures, izes, patimation.  URIALS: number & condition flone, position, age, sex, ssociated artefacts.  REES: number, alive, dead. kely age, scar shape, osition, size, patterns, axe larks, regrowth.  UARRIES: rock type, debris, arcentage quarried | followed by<br>silicious myellow silc<br>Flakes wer<br>majority of<br>present. Th | y silicified tuf<br>aterial, petrifie<br>rete.<br>e the most cor<br>flakes were le<br>he mean value | f and minor pro<br>d wood and qu<br>minon artefact a<br>iss than 30mm<br>for flake length<br>w Materials at<br>Artefact Type<br>Silcrete | portions of<br>artzite. R<br>t KK04, r<br>in length<br>a was 27.2 | of quartz,<br>ted silcret<br>ranging in<br>(~70%), a<br>2 mm, for<br>Count<br>75 | chert, indurie was most of size from 7 lithough thei width 24.7r | mm to 90mm. The<br>re were larger flakes<br>nm and thickness 9.7mm                                                     |