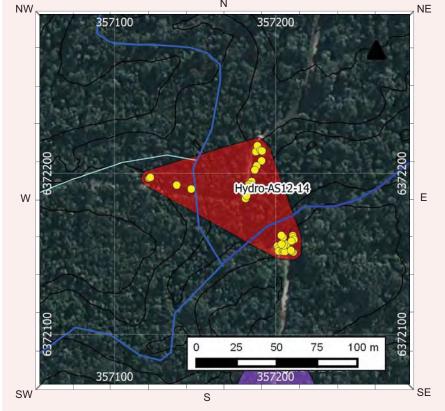

Site KR06

Artefact from KR06

New Recording ☑Additional

| Site name                                                                                                                                                                                                                                                                                                                                                                                                                                                                                                            | KK04                                                                              |                                                                                                     |                                                                                                                                          | ATION                                                             |                                                                                  | S Site                                                           | 4E 2 2207                                                                                                              |
|----------------------------------------------------------------------------------------------------------------------------------------------------------------------------------------------------------------------------------------------------------------------------------------------------------------------------------------------------------------------------------------------------------------------------------------------------------------------------------------------------------------------|-----------------------------------------------------------------------------------|-----------------------------------------------------------------------------------------------------|------------------------------------------------------------------------------------------------------------------------------------------|-------------------------------------------------------------------|----------------------------------------------------------------------------------|------------------------------------------------------------------|------------------------------------------------------------------------------------------------------------------------|
|                                                                                                                                                                                                                                                                                                                                                                                                                                                                                                                      | KISOT                                                                             |                                                                                                     |                                                                                                                                          |                                                                   | Num                                                                              | ber                                                              | 45-3-3387                                                                                                              |
| Owner/manager                                                                                                                                                                                                                                                                                                                                                                                                                                                                                                        | Hydro                                                                             |                                                                                                     |                                                                                                                                          |                                                                   |                                                                                  |                                                                  |                                                                                                                        |
| Owner Address                                                                                                                                                                                                                                                                                                                                                                                                                                                                                                        | Hydro, E                                                                          | Buffer Mana                                                                                         | ger: Kerry M                                                                                                                             | cNaugh                                                            | iton, Ha                                                                         | rt Rd, Lox                                                       | ford, NSW 2326                                                                                                         |
|                                                                                                                                                                                                                                                                                                                                                                                                                                                                                                                      |                                                                                   |                                                                                                     | LOCATIO                                                                                                                                  |                                                                   | de la                                                                            |                                                                  |                                                                                                                        |
| Location                                                                                                                                                                                                                                                                                                                                                                                                                                                                                                             | 2.8km no                                                                          | orthwest of                                                                                         | Kurri Sub-Tr                                                                                                                             | ansmiss                                                           | ion Stat                                                                         | ion                                                              |                                                                                                                        |
| How to get to the site                                                                                                                                                                                                                                                                                                                                                                                                                                                                                               | Sub-Trai                                                                          | smission S                                                                                          |                                                                                                                                          | ction of                                                          | Main R                                                                           | oad, Stanf                                                       | reta, turn left to Kurr<br>ord Road and Lang S                                                                         |
| 1:250,000 map name                                                                                                                                                                                                                                                                                                                                                                                                                                                                                                   | Cessnocl                                                                          | ¢.                                                                                                  |                                                                                                                                          |                                                                   | NPWS m                                                                           | ap code                                                          |                                                                                                                        |
| GDA Zone                                                                                                                                                                                                                                                                                                                                                                                                                                                                                                             | 56                                                                                | GDA Eastin                                                                                          | iting 357942 G                                                                                                                           |                                                                   | GDA Northing                                                                     |                                                                  | 6371717                                                                                                                |
| Method for grid reference                                                                                                                                                                                                                                                                                                                                                                                                                                                                                            | Hand-hel                                                                          | d GPS                                                                                               | Map scale (if method = map)                                                                                                              | 1:25,00                                                           | 0                                                                                | Map name                                                         |                                                                                                                        |
| NPWS District                                                                                                                                                                                                                                                                                                                                                                                                                                                                                                        |                                                                                   | (тар)                                                                                               |                                                                                                                                          |                                                                   |                                                                                  | one                                                              | Coffs Harbour                                                                                                          |
| Portion no.                                                                                                                                                                                                                                                                                                                                                                                                                                                                                                          | Lot 3171                                                                          | DP755231                                                                                            |                                                                                                                                          |                                                                   | Parish                                                                           |                                                                  |                                                                                                                        |
|                                                                                                                                                                                                                                                                                                                                                                                                                                                                                                                      | LOT 3171                                                                          | -6 (55,000                                                                                          |                                                                                                                                          |                                                                   | 7,000                                                                            |                                                                  |                                                                                                                        |
|                                                                                                                                                                                                                                                                                                                                                                                                                                                                                                                      |                                                                                   |                                                                                                     | TE DESCRIP                                                                                                                               | MOIT                                                              | 24                                                                               |                                                                  |                                                                                                                        |
| Site type(s)                                                                                                                                                                                                                                                                                                                                                                                                                                                                                                         | Artefact Scatter and PAD Site type co                                             |                                                                                                     |                                                                                                                                          |                                                                   |                                                                                  |                                                                  |                                                                                                                        |
| CHECKLIST: eg. length,<br>vidth, depth, height of site,<br>shelter, deposit, structure,<br>element eg. tree scar, grooves                                                                                                                                                                                                                                                                                                                                                                                            | on small ri                                                                       | ses along the a                                                                                     | iccess track. M<br>is likely the gra<br>posit (PADs).                                                                                    | ost artefa<br>ssed area                                           | cts were i<br>on either                                                          | dentified in<br>side of the                                      | er, artefacts tend to cluste<br>the exposed areas of the<br>track also contains artefa                                 |
| i rock. EPOSIT: colour, texture, stimated depth, stratigraphy, ontents-shell, bone, stone, harcoal, density & stribution of these, stone ppes, artefact types. RT: area of decorated urface, motifs, colours, et,/dry pigment, engraving inchnique, no. of figures, zes, patination. URIALS: number & condition fbone, position, age, sex, ssociated artefacts. REES: number, alive, dead. tely age, scar shape.                                                                                                     | followed by<br>silicious myellow silc<br>Flakes wer<br>majority of<br>present. Th | y silicified tuf<br>aterial, petrifie<br>rete.<br>e the most cor<br>flakes were le<br>he mean value | f and minor proof wood and question artefact a ses than 30mm for flake length w Materials at Artefact Type Silcrete Silicified Tuff      | portions of<br>artzite. R<br>t KK04, r<br>in length<br>a was 27.2 | of quartz,<br>ted silcret<br>ranging in<br>(~70%), a<br>2 mm, for<br>Count<br>75 | size from 7. Ithough the width 24.7r  Percen 72.8 15.5           | ated mudstone, fine-grain<br>common, followed by<br>mm to 90mm. The<br>re were larger flakes<br>mm and thickness 9.7mm |
| n rock. IEPOSIT: colour, texture, stimated depth, stratigraphy, ontents-shell, bone, stone, harcoal, density & istribution of these, stone ypes, artefact types.  RT: area of decorated urface, motifs, colours, ret./dry pigment, engraving achnique, no. of figures, izes, patimation.  URIALS: number & condition flone, position, age, sex, ssociated artefacts.  REES: number, alive, dead. kely age, scar shape, osition, size, patterns, axe larks, regrowth.  UARRIES: rock type, debris, arcentage quarried | followed by<br>silicious myellow silc<br>Flakes wer<br>majority of<br>present. Th | y silicified tuf<br>aterial, petrifie<br>rete.<br>e the most cor<br>flakes were le<br>he mean value | f and minor pro<br>d wood and qu<br>minon artefact a<br>iss than 30mm<br>for flake length<br>w Materials at<br>Artefact Type<br>Silcrete | portions of<br>artzite. R<br>t KK04, r<br>in length<br>a was 27.2 | of quartz,<br>ted silcret<br>ranging in<br>(~70%), a<br>2 mm, for<br>Count<br>75 | chert, indurie was most of size from 7 lithough thei width 24.7r | mm to 90mm. The<br>re were larger flakes<br>nm and thickness 9.7mm                                                     |