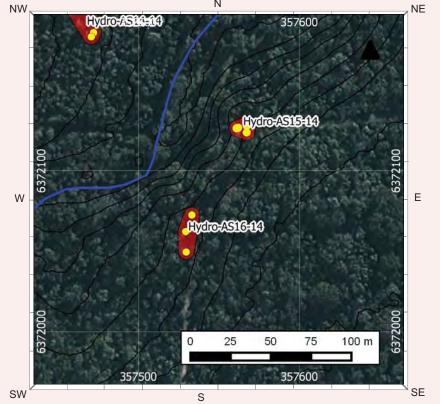

Site KR06

Artefact from KR06

New Recording ☑Additional

| Site name                                                                                                                                                                                                                                                                                                                                                                                                                                                                                                            | KK04                                                                              |                                                                                                     |                                                                                                                                          | ATION                                                             |                                                                                  | S Site                                                           | 4E 2 2207                                                                                                              |
|----------------------------------------------------------------------------------------------------------------------------------------------------------------------------------------------------------------------------------------------------------------------------------------------------------------------------------------------------------------------------------------------------------------------------------------------------------------------------------------------------------------------|-----------------------------------------------------------------------------------|-----------------------------------------------------------------------------------------------------|------------------------------------------------------------------------------------------------------------------------------------------|-------------------------------------------------------------------|----------------------------------------------------------------------------------|------------------------------------------------------------------|------------------------------------------------------------------------------------------------------------------------|
|                                                                                                                                                                                                                                                                                                                                                                                                                                                                                                                      | KISOT                                                                             |                                                                                                     |                                                                                                                                          |                                                                   | Num                                                                              | ber                                                              | 45-3-3387                                                                                                              |
| Owner/manager                                                                                                                                                                                                                                                                                                                                                                                                                                                                                                        | Hydro                                                                             |                                                                                                     |                                                                                                                                          |                                                                   |                                                                                  |                                                                  |                                                                                                                        |
| Owner Address                                                                                                                                                                                                                                                                                                                                                                                                                                                                                                        | Hydro, E                                                                          | Buffer Mana                                                                                         | ger: Kerry M                                                                                                                             | cNaugh                                                            | iton, Ha                                                                         | rt Rd, Lox                                                       | ford, NSW 2326                                                                                                         |
|                                                                                                                                                                                                                                                                                                                                                                                                                                                                                                                      |                                                                                   |                                                                                                     | LOCATIO                                                                                                                                  |                                                                   | de la                                                                            |                                                                  |                                                                                                                        |
| Location                                                                                                                                                                                                                                                                                                                                                                                                                                                                                                             | 2.8km no                                                                          | orthwest of                                                                                         | Kurri Sub-Tr                                                                                                                             | ansmiss                                                           | ion Stat                                                                         | ion                                                              |                                                                                                                        |
| How to get to the site                                                                                                                                                                                                                                                                                                                                                                                                                                                                                               | Sub-Trai                                                                          | smission S                                                                                          |                                                                                                                                          | ction of                                                          | Main R                                                                           | oad, Stanf                                                       | reta, turn left to Kurr<br>ord Road and Lang S                                                                         |
| 1:250,000 map name                                                                                                                                                                                                                                                                                                                                                                                                                                                                                                   | Cessnocl                                                                          | ¢.                                                                                                  |                                                                                                                                          |                                                                   | NPWS m                                                                           | ap code                                                          |                                                                                                                        |
| GDA Zone                                                                                                                                                                                                                                                                                                                                                                                                                                                                                                             | 56                                                                                | GDA Eastin                                                                                          | iting 357942 G                                                                                                                           |                                                                   | GDA Northing                                                                     |                                                                  | 6371717                                                                                                                |
| Method for grid reference                                                                                                                                                                                                                                                                                                                                                                                                                                                                                            | Hand-hel                                                                          | d GPS                                                                                               | Map scale (if method = map)                                                                                                              | 1:25,00                                                           | 0                                                                                | Map name                                                         |                                                                                                                        |
| NPWS District                                                                                                                                                                                                                                                                                                                                                                                                                                                                                                        |                                                                                   | (тар)                                                                                               |                                                                                                                                          |                                                                   |                                                                                  | one                                                              | Coffs Harbour                                                                                                          |
| Portion no.                                                                                                                                                                                                                                                                                                                                                                                                                                                                                                          | Lot 3171                                                                          | DP755231                                                                                            |                                                                                                                                          |                                                                   | Parish                                                                           |                                                                  |                                                                                                                        |
|                                                                                                                                                                                                                                                                                                                                                                                                                                                                                                                      | LOT 3171                                                                          | -6 (55,000                                                                                          |                                                                                                                                          |                                                                   | 7,000                                                                            |                                                                  |                                                                                                                        |
|                                                                                                                                                                                                                                                                                                                                                                                                                                                                                                                      |                                                                                   |                                                                                                     | TE DESCRIP                                                                                                                               | MOIT                                                              | 24                                                                               |                                                                  |                                                                                                                        |
| Site type(s)                                                                                                                                                                                                                                                                                                                                                                                                                                                                                                         | Artefact Scatter and PAD Site type co                                             |                                                                                                     |                                                                                                                                          |                                                                   |                                                                                  |                                                                  |                                                                                                                        |
| CHECKLIST: eg. length,<br>vidth, depth, height of site,<br>shelter, deposit, structure,<br>element eg. tree scar, grooves                                                                                                                                                                                                                                                                                                                                                                                            | on small ri                                                                       | ses along the a                                                                                     | iccess track. M<br>is likely the gra<br>posit (PADs).                                                                                    | ost artefa<br>ssed area                                           | cts were i<br>on either                                                          | dentified in<br>side of the                                      | er, artefacts tend to cluste<br>the exposed areas of the<br>track also contains artefa                                 |
| i rock. EPOSIT: colour, texture, stimated depth, stratigraphy, ontents-shell, bone, stone, harcoal, density & stribution of these, stone ppes, artefact types. RT: area of decorated urface, motifs, colours, et,/dry pigment, engraving inchnique, no. of figures, zes, patination. URIALS: number & condition fbone, position, age, sex, ssociated artefacts. REES: number, alive, dead. tely age, scar shape.                                                                                                     | followed by<br>silicious myellow silc<br>Flakes wer<br>majority of<br>present. Th | y silicified tuf<br>aterial, petrifie<br>rete.<br>e the most cor<br>flakes were le<br>he mean value | f and minor proof wood and question artefact a ses than 30mm for flake length w Materials at Artefact Type Silcrete Silicified Tuff      | portions of<br>artzite. R<br>t KK04, r<br>in length<br>a was 27.2 | of quartz,<br>ted silcret<br>ranging in<br>(~70%), a<br>2 mm, for<br>Count<br>75 | size from 7. Ithough the width 24.7r  Percen 72.8 15.5           | ated mudstone, fine-grain<br>common, followed by<br>mm to 90mm. The<br>re were larger flakes<br>mm and thickness 9.7mm |
| n rock. IEPOSIT: colour, texture, stimated depth, stratigraphy, ontents-shell, bone, stone, harcoal, density & istribution of these, stone ypes, artefact types.  RT: area of decorated urface, motifs, colours, ret./dry pigment, engraving achnique, no. of figures, izes, patimation.  URIALS: number & condition flone, position, age, sex, ssociated artefacts.  REES: number, alive, dead. kely age, scar shape, osition, size, patterns, axe larks, regrowth.  UARRIES: rock type, debris, arcentage quarried | followed by<br>silicious myellow silc<br>Flakes wer<br>majority of<br>present. Th | y silicified tuf<br>aterial, petrifie<br>rete.<br>e the most cor<br>flakes were le<br>he mean value | f and minor pro<br>d wood and qu<br>minon artefact a<br>iss than 30mm<br>for flake length<br>w Materials at<br>Artefact Type<br>Silcrete | portions of<br>artzite. R<br>t KK04, r<br>in length<br>a was 27.2 | of quartz,<br>ted silcret<br>ranging in<br>(~70%), a<br>2 mm, for<br>Count<br>75 | chert, indurie was most of size from 7 lithough thei width 24.7r | mm to 90mm. The<br>re were larger flakes<br>nm and thickness 9.7mm                                                     |