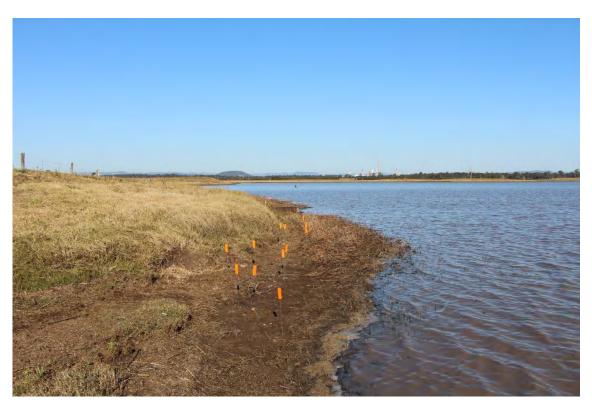

# **Aboriginal Sites Register of NSW** NPWS, PO Box 1967, Hurstville NSW 2220

Standard Site Recording Form

SITE IDENTIFICATION **NPWS Site** Site name **KR04** 37-6-2007 Number Owner/manager **Owner Address LOCATION** Location Electricity Easement (Please see report) How to get to the site Map attached 1:250,000 map name NPWS map code Singleton SI5601 **GDA Zone GDA Easting GDA Northing** 357367 6370539 Method for grid reference Hand-held GPS Map scale (if Map name 1:25,000 method = map) **NPWS District NPWS Zone** Northern Northeast Portion no. Parish Lot16, DP1082775 **SITE DESCRIPTION** Site type(s) Site type code Isolated Find (NPWS use only) Description of site and contents This isolated find was identified with current vehicle track on a gentle slope. The CHECKLIST: eg. length, flake identified was made from cream coloured silicified tuff. width, depth, height of site, shelter, deposit, structure, element eg. tree scar, grooves in rock. DEPOSIT: colour, texture, estimated depth, stratigraphy, contents-shell, bone, stone, charcoal, density & distribution of these, stone types, artefact types. ART: area of decorated surface. motifs, colours, wet,/dry pigment, engraving technique, no. of figures, sizes, patination. BURIALS: number & condition of bone, position, age, sex, associated artefacts. TREES: number, alive, dead. likely age, scar shape, position, size, patterns, axe marks, regrowth. QUARRIES: rock type, debris, recognisable artefacts, percentage quarried Attach photographs and sketches, eg. plan & section of shelter. Do NOT dig, disturb or damage site or contents.