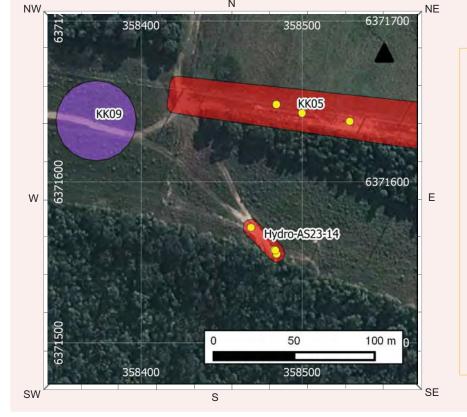

Site KR06

Artefact from KR06

New Recording ☑Additional

| Site name                                                                                                                                                                                                                                                                                                                                                                                                                                                                                                            | KK04                                                                              |                                                                                                     |                                                                                                                                          | ATION                                                             |                                                                                  | S Site                                                           | 4E 2 2207                                                                                                              |
|----------------------------------------------------------------------------------------------------------------------------------------------------------------------------------------------------------------------------------------------------------------------------------------------------------------------------------------------------------------------------------------------------------------------------------------------------------------------------------------------------------------------|-----------------------------------------------------------------------------------|-----------------------------------------------------------------------------------------------------|------------------------------------------------------------------------------------------------------------------------------------------|-------------------------------------------------------------------|----------------------------------------------------------------------------------|------------------------------------------------------------------|------------------------------------------------------------------------------------------------------------------------|
|                                                                                                                                                                                                                                                                                                                                                                                                                                                                                                                      | KISOT                                                                             |                                                                                                     |                                                                                                                                          |                                                                   | Num                                                                              | ber                                                              | 45-3-3387                                                                                                              |
| Owner/manager                                                                                                                                                                                                                                                                                                                                                                                                                                                                                                        | Hydro                                                                             |                                                                                                     |                                                                                                                                          |                                                                   |                                                                                  |                                                                  |                                                                                                                        |
| Owner Address                                                                                                                                                                                                                                                                                                                                                                                                                                                                                                        | Hydro, E                                                                          | Buffer Mana                                                                                         | ger: Kerry M                                                                                                                             | cNaugh                                                            | iton, Ha                                                                         | rt Rd, Lox                                                       | ford, NSW 2326                                                                                                         |
|                                                                                                                                                                                                                                                                                                                                                                                                                                                                                                                      |                                                                                   |                                                                                                     | LOCATIO                                                                                                                                  |                                                                   | de la                                                                            |                                                                  |                                                                                                                        |
| Location                                                                                                                                                                                                                                                                                                                                                                                                                                                                                                             | 2.8km no                                                                          | orthwest of                                                                                         | Kurri Sub-Tr                                                                                                                             | ansmiss                                                           | ion Stat                                                                         | ion                                                              |                                                                                                                        |
| How to get to the site                                                                                                                                                                                                                                                                                                                                                                                                                                                                                               | Sub-Trai                                                                          | smission S                                                                                          |                                                                                                                                          | ction of                                                          | Main R                                                                           | oad, Stanf                                                       | reta, turn left to Kurr<br>ord Road and Lang S                                                                         |
| 1:250,000 map name                                                                                                                                                                                                                                                                                                                                                                                                                                                                                                   | Cessnocl                                                                          | ¢.                                                                                                  |                                                                                                                                          |                                                                   | NPWS m                                                                           | ap code                                                          |                                                                                                                        |
| GDA Zone                                                                                                                                                                                                                                                                                                                                                                                                                                                                                                             | 56                                                                                | GDA Eastin                                                                                          | iting 357942 G                                                                                                                           |                                                                   | GDA Northing                                                                     |                                                                  | 6371717                                                                                                                |
| Method for grid reference                                                                                                                                                                                                                                                                                                                                                                                                                                                                                            | Hand-hel                                                                          | d GPS                                                                                               | Map scale (if method = map)                                                                                                              | 1:25,00                                                           | 0                                                                                | Map name                                                         |                                                                                                                        |
| NPWS District                                                                                                                                                                                                                                                                                                                                                                                                                                                                                                        |                                                                                   | (тар)                                                                                               |                                                                                                                                          |                                                                   |                                                                                  | one                                                              | Coffs Harbour                                                                                                          |
| Portion no.                                                                                                                                                                                                                                                                                                                                                                                                                                                                                                          | Lot 3171                                                                          | DP755231                                                                                            |                                                                                                                                          |                                                                   | Parish                                                                           |                                                                  |                                                                                                                        |
|                                                                                                                                                                                                                                                                                                                                                                                                                                                                                                                      | LOT 3171                                                                          | -6 (55,000                                                                                          |                                                                                                                                          |                                                                   | 7,000                                                                            |                                                                  |                                                                                                                        |
|                                                                                                                                                                                                                                                                                                                                                                                                                                                                                                                      |                                                                                   |                                                                                                     | TE DESCRIP                                                                                                                               | MOIT                                                              | 24                                                                               |                                                                  |                                                                                                                        |
| Site type(s)                                                                                                                                                                                                                                                                                                                                                                                                                                                                                                         | Artefact Scatter and PAD Site type co                                             |                                                                                                     |                                                                                                                                          |                                                                   |                                                                                  |                                                                  |                                                                                                                        |
| CHECKLIST: eg. length,<br>vidth, depth, height of site,<br>shelter, deposit, structure,<br>element eg. tree scar, grooves                                                                                                                                                                                                                                                                                                                                                                                            | on small ri                                                                       | ses along the a                                                                                     | iccess track. M<br>is likely the gra<br>posit (PADs).                                                                                    | ost artefa<br>ssed area                                           | cts were i<br>on either                                                          | dentified in<br>side of the                                      | er, artefacts tend to cluste<br>the exposed areas of the<br>track also contains artefa                                 |
| i rock. EPOSIT: colour, texture, stimated depth, stratigraphy, ontents-shell, bone, stone, harcoal, density & stribution of these, stone ppes, artefact types. RT: area of decorated urface, motifs, colours, et,/dry pigment, engraving inchnique, no. of figures, zes, patination. URIALS: number & condition fbone, position, age, sex, ssociated artefacts. REES: number, alive, dead. tely age, scar shape.                                                                                                     | followed by<br>silicious myellow silc<br>Flakes wer<br>majority of<br>present. Th | y silicified tuf<br>aterial, petrifie<br>rete.<br>e the most cor<br>flakes were le<br>he mean value | f and minor proof wood and question artefact a ses than 30mm for flake length w Materials at Artefact Type Silcrete Silicified Tuff      | portions of<br>artzite. R<br>t KK04, r<br>in length<br>a was 27.2 | of quartz,<br>ted silcret<br>ranging in<br>(~70%), a<br>2 mm, for<br>Count<br>75 | size from 7. Ithough the width 24.7r  Percen 72.8 15.5           | ated mudstone, fine-grain<br>common, followed by<br>mm to 90mm. The<br>re were larger flakes<br>mm and thickness 9.7mm |
| n rock. IEPOSIT: colour, texture, stimated depth, stratigraphy, ontents-shell, bone, stone, harcoal, density & istribution of these, stone ypes, artefact types.  RT: area of decorated urface, motifs, colours, ret./dry pigment, engraving achnique, no. of figures, izes, patimation.  URIALS: number & condition flone, position, age, sex, ssociated artefacts.  REES: number, alive, dead. kely age, scar shape, osition, size, patterns, axe larks, regrowth.  UARRIES: rock type, debris, arcentage quarried | followed by<br>silicious myellow silc<br>Flakes wer<br>majority of<br>present. Th | y silicified tuf<br>aterial, petrifie<br>rete.<br>e the most cor<br>flakes were le<br>he mean value | f and minor pro<br>d wood and qu<br>minon artefact a<br>iss than 30mm<br>for flake length<br>w Materials at<br>Artefact Type<br>Silcrete | portions of<br>artzite. R<br>t KK04, r<br>in length<br>a was 27.2 | of quartz,<br>ted silcret<br>ranging in<br>(~70%), a<br>2 mm, for<br>Count<br>75 | chert, indurie was most of size from 7 lithough thei width 24.7r | mm to 90mm. The<br>re were larger flakes<br>nm and thickness 9.7mm                                                     |