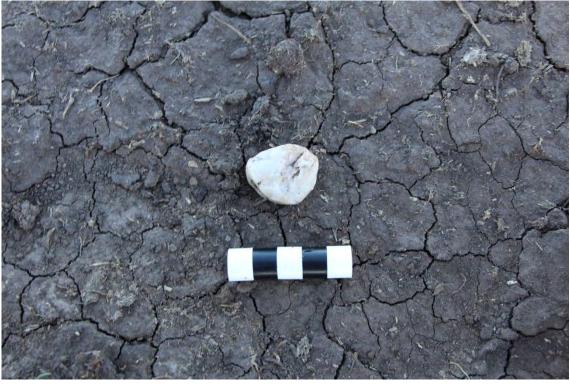

|
| Site plans, drawings                                                                                                        |
| Recording tables                                                                                                            |
| Other Other                                                                                                                 |
| Feature inserts-No.                                                                                                         |
|                                                                                                                             |



Plate 1 Hydro-AS02-14: edge-ground hatchet head



Plate 2 Hydro-AS02-14: quartz bipolar core



Plate 3 View across site Hydro-AS02-14, looking east



## **Aboriginal Site Recording Form**



AHIMS Registrar PO Box 1967, Hurstville NSW 2220

| Office Use Only  | Site Number                                                         |                    |
|------------------|---------------------------------------------------------------------|--------------------|
| Date received    |                                                                     |                    |
|                  |                                                                     |                    |
| Entered by (I.D. |                                                                     |                    |
| Information      | Access