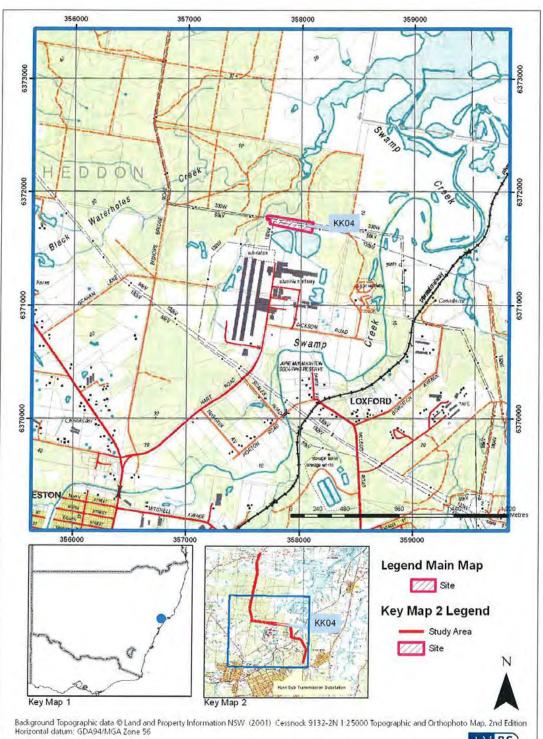

Site KR06

Artefact from KR06

New Recording ☑Additional

| Site name                                                                                                                                                                                                                                                                                                                                                                                                                                                                                                            | KK04                                                                              |                                                                                                     |                                                                                                                                          | ATION                                                             |                                                                                  | S Site                                                           | 4E 2 2207                                                                                                              |
|----------------------------------------------------------------------------------------------------------------------------------------------------------------------------------------------------------------------------------------------------------------------------------------------------------------------------------------------------------------------------------------------------------------------------------------------------------------------------------------------------------------------|-----------------------------------------------------------------------------------|-----------------------------------------------------------------------------------------------------|------------------------------------------------------------------------------------------------------------------------------------------|-------------------------------------------------------------------|----------------------------------------------------------------------------------|------------------------------------------------------------------|------------------------------------------------------------------------------------------------------------------------|
|                                                                                                                                                                                                                                                                                                                                                                                                                                                                                                                      | KISOT                                                                             |                                                                                                     |                                                                                                                                          |                                                                   | Num                                                                              | ber                                                              | 45-3-3387                                                                                                              |
| Owner/manager                                                                                                                                                                                                                                                                                                                                                                                                                                                                                                        | Hydro                                                                             |                                                                                                     |                                                                                                                                          |                                                                   |                                                                                  |                                                                  |                                                                                                                        |
| Owner Address                                                                                                                                                                                                                                                                                                                                                                                                                                                                                                        | Hydro, E                                                                          | Buffer Mana                                                                                         | ger: Kerry M                                                                                                                             | cNaugh                                                            | iton, Ha                                                                         | rt Rd, Lox                                                       | ford, NSW 2326                                                                                                         |
|                                                                                                                                                                                                                                                                                                                                                                                                                                                                                                                      |                                                                                   |                                                                                                     | LOCATIO                                                                                                                                  |                                                                   | de la                                                                            |                                                                  |                                                                                                                        |
| Location                                                                                                                                                                                                                                                                                                                                                                                                                                                                                                             | 2.8km no                                                                          | orthwest of                                                                                         | Kurri Sub-Tr                                                                                                                             | ansmiss                                                           | ion Stat                                                                         | ion                                                              |                                                                                                                        |
| How to get to the site                                                                                                                                                                                                                                                                                                                                                                                                                                                                                               | Sub-Trai                                                                          | smission S                                                                                          |                                                                                                                                          | ction of                                                          | Main R                                                                           | oad, Stanf                                                       | reta, turn left to Kurr<br>ord Road and Lang S                                                                         |
| 1:250,000 map name                                                                                                                                                                                                                                                                                                                                                                                                                                                                                                   | Cessnocl                                                                          | ¢.                                                                                                  |                                                                                                                                          |                                                                   | NPWS m                                                                           | ap code                                                          |                                                                                                                        |
| GDA Zone                                                                                                                                                                                                                                                                                                                                                                                                                                                                                                             | 56                                                                                | GDA Eastin                                                                                          | iting 357942 G                                                                                                                           |                                                                   | GDA Northing                                                                     |                                                                  | 6371717                                                                                                                |
| Method for grid reference                                                                                                                                                                                                                                                                                                                                                                                                                                                                                            | Hand-hel                                                                          | d GPS                                                                                               | Map scale (if method = map)                                                                                                              | 1:25,00                                                           | 0                                                                                | Map name                                                         |                                                                                                                        |
| NPWS District                                                                                                                                                                                                                                                                                                                                                                                                                                                                                                        |                                                                                   | (тар)                                                                                               |                                                                                                                                          |                                                                   |                                                                                  | one                                                              | Coffs Harbour                                                                                                          |
| Portion no.                                                                                                                                                                                                                                                                                                                                                                                                                                                                                                          | Lot 3171                                                                          | DP755231                                                                                            |                                                                                                                                          |                                                                   | Parish                                                                           |                                                                  |                                                                                                                        |
|                                                                                                                                                                                                                                                                                                                                                                                                                                                                                                                      | LOT 3171                                                                          | -6 (55,000                                                                                          |                                                                                                                                          |                                                                   | 7,000                                                                            |                                                                  |                                                                                                                        |
|                                                                                                                                                                                                                                                                                                                                                                                                                                                                                                                      |                                                                                   |                                                                                                     | TE DESCRIP                                                                                                                               | MOIT                                                              | 24                                                                               |                                                                  |                                                                                                                        |
| Site type(s)                                                                                                                                                                                                                                                                                                                                                                                                                                                                                                         | Artefact Scatter and PAD Site type co                                             |                                                                                                     |                                                                                                                                          |                                                                   |                                                                                  |                                                                  |                                                                                                                        |
| CHECKLIST: eg. length,<br>vidth, depth, height of site,<br>shelter, deposit, structure,<br>element eg. tree scar, grooves                                                                                                                                                                                                                                                                                                                                                                                            | on small ri                                                                       | ses along the a                                                                                     | iccess track. M<br>is likely the gra<br>posit (PADs).                                                                                    | ost artefa<br>ssed area                                           | cts were i<br>on either                                                          | dentified in<br>side of the                                      | er, artefacts tend to cluste<br>the exposed areas of the<br>track also contains artefa                                 |
| i rock. EPOSIT: colour, texture, stimated depth, stratigraphy, ontents-shell, bone, stone, harcoal, density & stribution of these, stone ppes, artefact types. RT: area of decorated urface, motifs, colours, et,/dry pigment, engraving inchnique, no. of figures, zes, patination. URIALS: number & condition fbone, position, age, sex, ssociated artefacts. REES: number, alive, dead. tely age, scar shape.                                                                                                     | followed by<br>silicious myellow silc<br>Flakes wer<br>majority of<br>present. Th | y silicified tuf<br>aterial, petrifie<br>rete.<br>e the most cor<br>flakes were le<br>he mean value | f and minor proof wood and question artefact a ses than 30mm for flake length w Materials at Artefact Type Silcrete Silicified Tuff      | portions of<br>artzite. R<br>t KK04, r<br>in length<br>a was 27.2 | of quartz,<br>ted silcret<br>ranging in<br>(~70%), a<br>2 mm, for<br>Count<br>75 | size from 7. Ithough the width 24.7r  Percen 72.8 15.5           | ated mudstone, fine-grain<br>common, followed by<br>mm to 90mm. The<br>re were larger flakes<br>mm and thickness 9.7mm |
| n rock. IEPOSIT: colour, texture, stimated depth, stratigraphy, ontents-shell, bone, stone, harcoal, density & istribution of these, stone ypes, artefact types.  RT: area of decorated urface, motifs, colours, ret./dry pigment, engraving achnique, no. of figures, izes, patimation.  URIALS: number & condition flone, position, age, sex, ssociated artefacts.  REES: number, alive, dead. kely age, scar shape, osition, size, patterns, axe larks, regrowth.  UARRIES: rock type, debris, arcentage quarried | followed by<br>silicious myellow silc<br>Flakes wer<br>majority of<br>present. Th | y silicified tuf<br>aterial, petrifie<br>rete.<br>e the most cor<br>flakes were le<br>he mean value | f and minor pro<br>d wood and qu<br>minon artefact a<br>iss than 30mm<br>for flake length<br>w Materials at<br>Artefact Type<br>Silcrete | portions of<br>artzite. R<br>t KK04, r<br>in length<br>a was 27.2 | of quartz,<br>ted silcret<br>ranging in<br>(~70%), a<br>2 mm, for<br>Count<br>75 | chert, indurie was most of size from 7 lithough thei width 24.7r | mm to 90mm. The<br>re were larger flakes<br>nm and thickness 9.7mm                                                     |