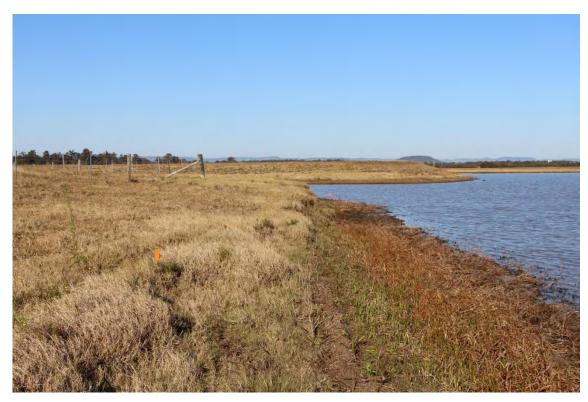

Site KR06

Artefact from KR06

New Recording ☑Additional

| Site name                                                                                                                                                                                                                                                                                                                                                                                                                                                                                                            | KK04                                                                              |                                                                                                     |                                                                                                                                          | ATION                                                             |                                                                                  | S Site                                                           | 4E 2 2207                                                                                                              |
|----------------------------------------------------------------------------------------------------------------------------------------------------------------------------------------------------------------------------------------------------------------------------------------------------------------------------------------------------------------------------------------------------------------------------------------------------------------------------------------------------------------------|-----------------------------------------------------------------------------------|-----------------------------------------------------------------------------------------------------|------------------------------------------------------------------------------------------------------------------------------------------|-------------------------------------------------------------------|----------------------------------------------------------------------------------|------------------------------------------------------------------|------------------------------------------------------------------------------------------------------------------------|
|                                                                                                                                                                                                                                                                                                                                                                                                                                                                                                                      | KISOT                                                                             |                                                                                                     |                                                                                                                                          |                                                                   | Num                                                                              | ber                                                              | 45-3-3387                                                                                                              |
| Owner/manager                                                                                                                                                                                                                                                                                                                                                                                                                                                                                                        | Hydro                                                                             |                                                                                                     |                                                                                                                                          |                                                                   |                                                                                  |                                                                  |                                                                                                                        |
| Owner Address                                                                                                                                                                                                                                                                                                                                                                                                                                                                                                        | Hydro, E                                                                          | Buffer Mana                                                                                         | ger: Kerry M                                                                                                                             | cNaugh                                                            | iton, Ha                                                                         | rt Rd, Lox                                                       | ford, NSW 2326                                                                                                         |
|                                                                                                                                                                                                                                                                                                                                                                                                                                                                                                                      |                                                                                   |                                                                                                     | LOCATIO                                                                                                                                  |                                                                   | de la                                                                            |                                                                  |                                                                                                                        |
| Location                                                                                                                                                                                                                                                                                                                                                                                                                                                                                                             | 2.8km no                                                                          | orthwest of                                                                                         | Kurri Sub-Tr                                                                                                                             | ansmiss                                                           | ion Stat                                                                         | ion                                                              |                                                                                                                        |
| How to get to the site                                                                                                                                                                                                                                                                                                                                                                                                                                                                                               | Sub-Trai                                                                          | smission S                                                                                          |                                                                                                                                          | ction of                                                          | Main R                                                                           | oad, Stanf                                                       | reta, turn left to Kurr<br>ord Road and Lang S                                                                         |
| 1:250,000 map name                                                                                                                                                                                                                                                                                                                                                                                                                                                                                                   | Cessnocl                                                                          | ¢.                                                                                                  |                                                                                                                                          |                                                                   | NPWS m                                                                           | ap code                                                          |                                                                                                                        |
| GDA Zone                                                                                                                                                                                                                                                                                                                                                                                                                                                                                                             | 56                                                                                | GDA Eastin                                                                                          | iting 357942 G                                                                                                                           |                                                                   | GDA Northing                                                                     |                                                                  | 6371717                                                                                                                |
| Method for grid reference                                                                                                                                                                                                                                                                                                                                                                                                                                                                                            | Hand-hel                                                                          | d GPS                                                                                               | Map scale (if method = map)                                                                                                              | 1:25,00                                                           | 0                                                                                | Map name                                                         |                                                                                                                        |
| NPWS District                                                                                                                                                                                                                                                                                                                                                                                                                                                                                                        |                                                                                   | (тар)                                                                                               |                                                                                                                                          |                                                                   |                                                                                  | one                                                              | Coffs Harbour                                                                                                          |
| Portion no.                                                                                                                                                                                                                                                                                                                                                                                                                                                                                                          | Lot 3171                                                                          | DP755231                                                                                            |                                                                                                                                          |                                                                   | Parish                                                                           |                                                                  |                                                                                                                        |
|                                                                                                                                                                                                                                                                                                                                                                                                                                                                                                                      | LOT 3171                                                                          | -6 (55,000                                                                                          |                                                                                                                                          |                                                                   | 7,000                                                                            |                                                                  |                                                                                                                        |
|                                                                                                                                                                                                                                                                                                                                                                                                                                                                                                                      |                                                                                   |                                                                                                     | TE DESCRIP                                                                                                                               | MOIT                                                              | 24                                                                               |                                                                  |                                                                                                                        |
| Site type(s)                                                                                                                                                                                                                                                                                                                                                                                                                                                                                                         | Artefact Scatter and PAD Site type co                                             |                                                                                                     |                                                                                                                                          |                                                                   |                                                                                  |                                                                  |                                                                                                                        |
| CHECKLIST: eg. length,<br>vidth, depth, height of site,<br>shelter, deposit, structure,<br>element eg. tree scar, grooves                                                                                                                                                                                                                                                                                                                                                                                            | on small ri                                                                       | ses along the a                                                                                     | iccess track. M<br>is likely the gra<br>posit (PADs).                                                                                    | ost artefa<br>ssed area                                           | cts were i<br>on either                                                          | dentified in<br>side of the                                      | er, artefacts tend to cluste<br>the exposed areas of the<br>track also contains artefa                                 |
| i rock. EPOSIT: colour, texture, stimated depth, stratigraphy, ontents-shell, bone, stone, harcoal, density & stribution of these, stone ppes, artefact types. RT: area of decorated urface, motifs, colours, et,/dry pigment, engraving inchnique, no. of figures, zes, patination. URIALS: number & condition fbone, position, age, sex, ssociated artefacts. REES: number, alive, dead. tely age, scar shape.                                                                                                     | followed by<br>silicious myellow silc<br>Flakes wer<br>majority of<br>present. Th | y silicified tuf<br>aterial, petrifie<br>rete.<br>e the most cor<br>flakes were le<br>he mean value | f and minor proof wood and question artefact a ses than 30mm for flake length w Materials at Artefact Type Silcrete Silicified Tuff      | portions of<br>artzite. R<br>t KK04, r<br>in length<br>a was 27.2 | of quartz,<br>ted silcret<br>ranging in<br>(~70%), a<br>2 mm, for<br>Count<br>75 | size from 7. Ithough the width 24.7r  Percen 72.8 15.5           | ated mudstone, fine-grain<br>common, followed by<br>mm to 90mm. The<br>re were larger flakes<br>mm and thickness 9.7mm |
| n rock. IEPOSIT: colour, texture, stimated depth, stratigraphy, ontents-shell, bone, stone, harcoal, density & istribution of these, stone ypes, artefact types.  RT: area of decorated urface, motifs, colours, ret./dry pigment, engraving achnique, no. of figures, izes, patimation.  URIALS: number & condition flone, position, age, sex, ssociated artefacts.  REES: number, alive, dead. kely age, scar shape, osition, size, patterns, axe larks, regrowth.  UARRIES: rock type, debris, arcentage quarried | followed by<br>silicious myellow silc<br>Flakes wer<br>majority of<br>present. Th | y silicified tuf<br>aterial, petrifie<br>rete.<br>e the most cor<br>flakes were le<br>he mean value | f and minor pro<br>d wood and qu<br>minon artefact a<br>iss than 30mm<br>for flake length<br>w Materials at<br>Artefact Type<br>Silcrete | portions of<br>artzite. R<br>t KK04, r<br>in length<br>a was 27.2 | of quartz,<br>ted silcret<br>ranging in<br>(~70%), a<br>2 mm, for<br>Count<br>75 | chert, indurie was most of size from 7 lithough thei width 24.7r | mm to 90mm. The<br>re were larger flakes<br>nm and thickness 9.7mm                                                     |