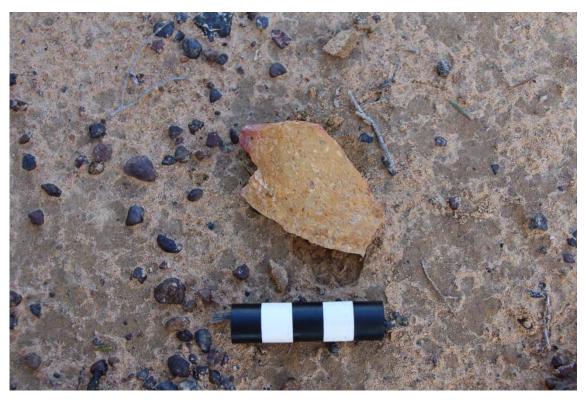

|

#### Hydro-IA16-14



Plate 1 Hydro-IA16-14: complete silcrete flake



Plate 2 View across site Hydro-IA16-14, looking south





| Site Number     -     -                                                      |                  |
|------------------------------------------------------------------------------|------------------|
| Date received / / Date entered into system / / Date catalogued / /           |                  |
| Entered by (I.D.)                                                            |                  |
|                                                                              |                  |
| Information Access                                                           | Office Use       |
| Gender/male Gender/female Location restriction General restriction No access | Only