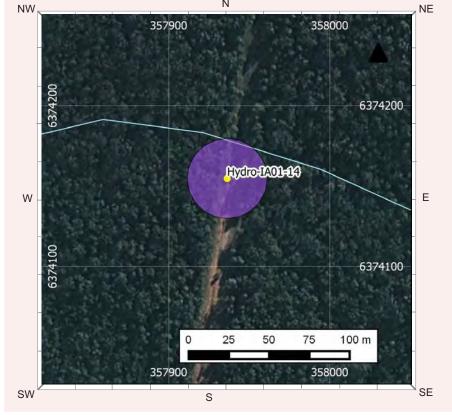

Site KR06

Artefact from KR06

New Recording ☑Additional

| Site name                                                                                                                                                                                                                                                                                                                                                                                                                                                                                                            | KK04                                                                              |                                                                                                     |                                                                                                                                          | ATION                                                             |                                                                                  | S Site                                                           | 4E 2 2207                                                                                                              |
|----------------------------------------------------------------------------------------------------------------------------------------------------------------------------------------------------------------------------------------------------------------------------------------------------------------------------------------------------------------------------------------------------------------------------------------------------------------------------------------------------------------------|-----------------------------------------------------------------------------------|-----------------------------------------------------------------------------------------------------|------------------------------------------------------------------------------------------------------------------------------------------|-------------------------------------------------------------------|----------------------------------------------------------------------------------|------------------------------------------------------------------|------------------------------------------------------------------------------------------------------------------------|
|                                                                                                                                                                                                                                                                                                                                                                                                                                                                                                                      | KISOT                                                                             |                                                                                                     |                                                                                                                                          |                                                                   | Num                                                                              | ber                                                              | 45-3-3387                                                                                                              |
| Owner/manager                                                                                                                                                                                                                                                                                                                                                                                                                                                                                                        | Hydro                                                                             |                                                                                                     |                                                                                                                                          |                                                                   |                                                                                  |                                                                  |                                                                                                                        |
| Owner Address                                                                                                                                                                                                                                                                                                                                                                                                                                                                                                        | Hydro, E                                                                          | Buffer Mana                                                                                         | ger: Kerry M                                                                                                                             | cNaugh                                                            | iton, Ha                                                                         | rt Rd, Lox                                                       | ford, NSW 2326                                                                                                         |
|                                                                                                                                                                                                                                                                                                                                                                                                                                                                                                                      |                                                                                   |                                                                                                     | LOCATIO                                                                                                                                  |                                                                   | de la                                                                            |                                                                  |                                                                                                                        |
| Location                                                                                                                                                                                                                                                                                                                                                                                                                                                                                                             | 2.8km no                                                                          | orthwest of                                                                                         | Kurri Sub-Tr                                                                                                                             | ansmiss                                                           | ion Stat                                                                         | ion                                                              |                                                                                                                        |
| How to get to the site                                                                                                                                                                                                                                                                                                                                                                                                                                                                                               | Sub-Trai                                                                          | smission S                                                                                          |                                                                                                                                          | ction of                                                          | Main R                                                                           | oad, Stanf                                                       | reta, turn left to Kurr<br>ord Road and Lang S                                                                         |
| 1:250,000 map name                                                                                                                                                                                                                                                                                                                                                                                                                                                                                                   | Cessnocl                                                                          | ¢.                                                                                                  |                                                                                                                                          |                                                                   | NPWS m                                                                           | ap code                                                          |                                                                                                                        |
| GDA Zone                                                                                                                                                                                                                                                                                                                                                                                                                                                                                                             | 56                                                                                | GDA Eastin                                                                                          | iting 357942 G                                                                                                                           |                                                                   | GDA Northing                                                                     |                                                                  | 6371717                                                                                                                |
| Method for grid reference                                                                                                                                                                                                                                                                                                                                                                                                                                                                                            | Hand-hel                                                                          | d GPS                                                                                               | Map scale (if method = map)                                                                                                              | 1:25,00                                                           | 0                                                                                | Map name                                                         |                                                                                                                        |
| NPWS District                                                                                                                                                                                                                                                                                                                                                                                                                                                                                                        |                                                                                   | (тар)                                                                                               |                                                                                                                                          |                                                                   |                                                                                  | one                                                              | Coffs Harbour                                                                                                          |
| Portion no.                                                                                                                                                                                                                                                                                                                                                                                                                                                                                                          | Lot 3171                                                                          | DP755231                                                                                            |                                                                                                                                          |                                                                   | Parish                                                                           |                                                                  |                                                                                                                        |
|                                                                                                                                                                                                                                                                                                                                                                                                                                                                                                                      | LOT 3171                                                                          | -6 (55,000                                                                                          |                                                                                                                                          |                                                                   | 7,000                                                                            |                                                                  |                                                                                                                        |
|                                                                                                                                                                                                                                                                                                                                                                                                                                                                                                                      |                                                                                   |                                                                                                     | TE DESCRIP                                                                                                                               | MOIT                                                              | 24                                                                               |                                                                  |                                                                                                                        |
| Site type(s)                                                                                                                                                                                                                                                                                                                                                                                                                                                                                                         | Artefact Scatter and PAD Site type co                                             |                                                                                                     |                                                                                                                                          |                                                                   |                                                                                  |                                                                  |                                                                                                                        |
| CHECKLIST: eg. length,<br>vidth, depth, height of site,<br>shelter, deposit, structure,<br>element eg. tree scar, grooves                                                                                                                                                                                                                                                                                                                                                                                            | on small ri                                                                       | ses along the a                                                                                     | iccess track. M<br>is likely the gra<br>posit (PADs).                                                                                    | ost artefa<br>ssed area                                           | cts were i<br>on either                                                          | dentified in<br>side of the                                      | er, artefacts tend to cluste<br>the exposed areas of the<br>track also contains artefa                                 |
| i rock. EPOSIT: colour, texture, stimated depth, stratigraphy, ontents-shell, bone, stone, harcoal, density & stribution of these, stone ppes, artefact types. RT: area of decorated urface, motifs, colours, et,/dry pigment, engraving inchnique, no. of figures, zes, patination. URIALS: number & condition fbone, position, age, sex, ssociated artefacts. REES: number, alive, dead. tely age, scar shape.                                                                                                     | followed by<br>silicious myellow silc<br>Flakes wer<br>majority of<br>present. Th | y silicified tuf<br>aterial, petrifie<br>rete.<br>e the most cor<br>flakes were le<br>he mean value | f and minor proof wood and question artefact a ses than 30mm for flake length w Materials at Artefact Type Silcrete Silicified Tuff      | portions of<br>artzite. R<br>t KK04, r<br>in length<br>a was 27.2 | of quartz,<br>ted silcret<br>ranging in<br>(~70%), a<br>2 mm, for<br>Count<br>75 | size from 7. Ithough the width 24.7r  Percen 72.8 15.5           | ated mudstone, fine-grain<br>common, followed by<br>mm to 90mm. The<br>re were larger flakes<br>mm and thickness 9.7mm |
| n rock. IEPOSIT: colour, texture, stimated depth, stratigraphy, ontents-shell, bone, stone, harcoal, density & istribution of these, stone ypes, artefact types.  RT: area of decorated urface, motifs, colours, ret./dry pigment, engraving achnique, no. of figures, izes, patimation.  URIALS: number & condition flone, position, age, sex, ssociated artefacts.  REES: number, alive, dead. kely age, scar shape, osition, size, patterns, axe larks, regrowth.  UARRIES: rock type, debris, arcentage quarried | followed by<br>silicious myellow silc<br>Flakes wer<br>majority of<br>present. Th | y silicified tuf<br>aterial, petrifie<br>rete.<br>e the most cor<br>flakes were le<br>he mean value | f and minor pro<br>d wood and qu<br>minon artefact a<br>iss than 30mm<br>for flake length<br>w Materials at<br>Artefact Type<br>Silcrete | portions of<br>artzite. R<br>t KK04, r<br>in length<br>a was 27.2 | of quartz,<br>ted silcret<br>ranging in<br>(~70%), a<br>2 mm, for<br>Count<br>75 | chert, indurie was most of size from 7 lithough thei width 24.7r | mm to 90mm. The<br>re were larger flakes<br>nm and thickness 9.7mm                                                     |