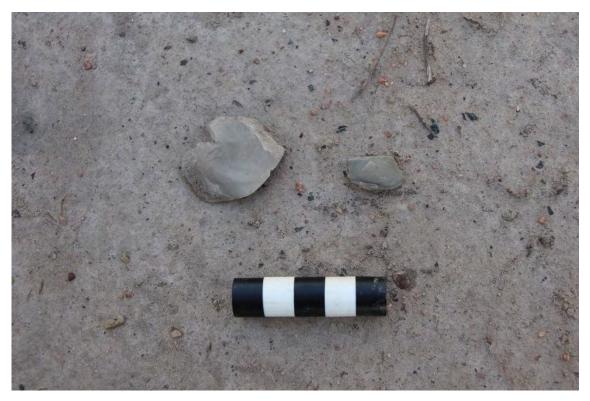

Site KR06

Artefact from KR06

New Recording ☑Additional

| Site name                                                                                                                                                                                                                                                                                                                                                                                                                                                                                                            | KK04                                                                              |                                                                                                     |                                                                                                                                          | ATION                                                             |                                                                                  | S Site                                                           | 4E 2 2207                                                                                                              |
|----------------------------------------------------------------------------------------------------------------------------------------------------------------------------------------------------------------------------------------------------------------------------------------------------------------------------------------------------------------------------------------------------------------------------------------------------------------------------------------------------------------------|-----------------------------------------------------------------------------------|-----------------------------------------------------------------------------------------------------|------------------------------------------------------------------------------------------------------------------------------------------|-------------------------------------------------------------------|----------------------------------------------------------------------------------|------------------------------------------------------------------|------------------------------------------------------------------------------------------------------------------------|
|                                                                                                                                                                                                                                                                                                                                                                                                                                                                                                                      | KISOT                                                                             |                                                                                                     |                                                                                                                                          |                                                                   | Num                                                                              | ber                                                              | 45-3-3387                                                                                                              |
| Owner/manager                                                                                                                                                                                                                                                                                                                                                                                                                                                                                                        | Hydro                                                                             |                                                                                                     |                                                                                                                                          |                                                                   |                                                                                  |                                                                  |                                                                                                                        |
| Owner Address                                                                                                                                                                                                                                                                                                                                                                                                                                                                                                        | Hydro, E                                                                          | Buffer Mana                                                                                         | ger: Kerry M                                                                                                                             | cNaugh                                                            | iton, Ha                                                                         | rt Rd, Lox                                                       | ford, NSW 2326                                                                                                         |
|                                                                                                                                                                                                                                                                                                                                                                                                                                                                                                                      |                                                                                   |                                                                                                     | LOCATIO                                                                                                                                  |                                                                   | de la                                                                            |                                                                  |                                                                                                                        |
| Location                                                                                                                                                                                                                                                                                                                                                                                                                                                                                                             | 2.8km no                                                                          | orthwest of                                                                                         | Kurri Sub-Tr                                                                                                                             | ansmiss                                                           | ion Stat                                                                         | ion                                                              |                                                                                                                        |
| How to get to the site                                                                                                                                                                                                                                                                                                                                                                                                                                                                                               | Sub-Trai                                                                          | smission S                                                                                          |                                                                                                                                          | ction of                                                          | Main R                                                                           | oad, Stanf                                                       | reta, turn left to Kurr<br>ord Road and Lang S                                                                         |
| 1:250,000 map name                                                                                                                                                                                                                                                                                                                                                                                                                                                                                                   | Cessnocl                                                                          | ¢.                                                                                                  |                                                                                                                                          |                                                                   | NPWS m                                                                           | ap code                                                          |                                                                                                                        |
| GDA Zone                                                                                                                                                                                                                                                                                                                                                                                                                                                                                                             | 56                                                                                | GDA Eastin                                                                                          | iting 357942 G                                                                                                                           |                                                                   | GDA Northing                                                                     |                                                                  | 6371717                                                                                                                |
| Method for grid reference                                                                                                                                                                                                                                                                                                                                                                                                                                                                                            | Hand-hel                                                                          | d GPS                                                                                               | Map scale (if method = map)                                                                                                              | 1:25,00                                                           | 0                                                                                | Map name                                                         |                                                                                                                        |
| NPWS District                                                                                                                                                                                                                                                                                                                                                                                                                                                                                                        |                                                                                   | (тар)                                                                                               |                                                                                                                                          |                                                                   |                                                                                  | one                                                              | Coffs Harbour                                                                                                          |
| Portion no.                                                                                                                                                                                                                                                                                                                                                                                                                                                                                                          | Lot 3171                                                                          | DP755231                                                                                            |                                                                                                                                          |                                                                   | Parish                                                                           |                                                                  |                                                                                                                        |
|                                                                                                                                                                                                                                                                                                                                                                                                                                                                                                                      | LOT 3171                                                                          | -6 (55,000                                                                                          |                                                                                                                                          |                                                                   | 7,000                                                                            |                                                                  |                                                                                                                        |
|                                                                                                                                                                                                                                                                                                                                                                                                                                                                                                                      |                                                                                   |                                                                                                     | TE DESCRIP                                                                                                                               | MOIT                                                              | 24                                                                               |                                                                  |                                                                                                                        |
| Site type(s)                                                                                                                                                                                                                                                                                                                                                                                                                                                                                                         | Artefact Scatter and PAD Site type co                                             |                                                                                                     |                                                                                                                                          |                                                                   |                                                                                  |                                                                  |                                                                                                                        |
| CHECKLIST: eg. length,<br>vidth, depth, height of site,<br>shelter, deposit, structure,<br>element eg. tree scar, grooves                                                                                                                                                                                                                                                                                                                                                                                            | on small ri                                                                       | ses along the a                                                                                     | iccess track. M<br>is likely the gra<br>posit (PADs).                                                                                    | ost artefa<br>ssed area                                           | cts were i<br>on either                                                          | dentified in<br>side of the                                      | er, artefacts tend to cluste<br>the exposed areas of the<br>track also contains artefa                                 |
| i rock. EPOSIT: colour, texture, stimated depth, stratigraphy, ontents-shell, bone, stone, harcoal, density & stribution of these, stone ppes, artefact types. RT: area of decorated urface, motifs, colours, et,/dry pigment, engraving inchnique, no. of figures, zes, patination. URIALS: number & condition fbone, position, age, sex, ssociated artefacts. REES: number, alive, dead. tely age, scar shape.                                                                                                     | followed by<br>silicious myellow silc<br>Flakes wer<br>majority of<br>present. Th | y silicified tuf<br>aterial, petrifie<br>rete.<br>e the most cor<br>flakes were le<br>he mean value | f and minor proof wood and question artefact a ses than 30mm for flake length w Materials at Artefact Type Silcrete Silicified Tuff      | portions of<br>artzite. R<br>t KK04, r<br>in length<br>a was 27.2 | of quartz,<br>ted silcret<br>ranging in<br>(~70%), a<br>2 mm, for<br>Count<br>75 | size from 7. Ithough the width 24.7r  Percen 72.8 15.5           | ated mudstone, fine-grain<br>common, followed by<br>mm to 90mm. The<br>re were larger flakes<br>mm and thickness 9.7mm |
| n rock. IEPOSIT: colour, texture, stimated depth, stratigraphy, ontents-shell, bone, stone, harcoal, density & istribution of these, stone ypes, artefact types.  RT: area of decorated urface, motifs, colours, ret./dry pigment, engraving achnique, no. of figures, izes, patimation.  URIALS: number & condition flone, position, age, sex, ssociated artefacts.  REES: number, alive, dead. kely age, scar shape, osition, size, patterns, axe larks, regrowth.  UARRIES: rock type, debris, arcentage quarried | followed by<br>silicious myellow silc<br>Flakes wer<br>majority of<br>present. Th | y silicified tuf<br>aterial, petrifie<br>rete.<br>e the most cor<br>flakes were le<br>he mean value | f and minor pro<br>d wood and qu<br>minon artefact a<br>iss than 30mm<br>for flake length<br>w Materials at<br>Artefact Type<br>Silcrete | portions of<br>artzite. R<br>t KK04, r<br>in length<br>a was 27.2 | of quartz,<br>ted silcret<br>ranging in<br>(~70%), a<br>2 mm, for<br>Count<br>75 | chert, indurie was most of size from 7 lithough thei width 24.7r | mm to 90mm. The<br>re were larger flakes<br>nm and thickness 9.7mm                                                     |