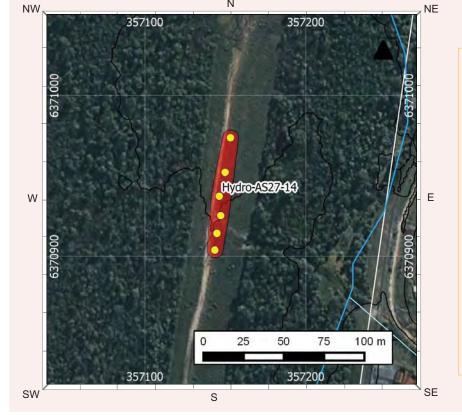

|                  | 16. Stone Quarry                      |
|                        | North West             |                  | 17. Shell                             |
|                        |                        |                  | 18. Stone Arrangement                 |
|                        |                        |                  | 19. Modified Tree                     |
|                        |                        |                  | 20. Water Hole                        |
|                        |                        |                  |                                       |
|                        |                        |                  |                                       |

Site Plan Indicate scale, boundaries of site, features



| Site Dimensions    |                                                                                                                           |  |  |  |  |
|--------------------|---------------------------------------------------------------------------------------------------------------------------|--|--|--|--|
| <b>Closed Site</b> | Dimensions (m)                                                                                                            |  |  |  |  |
|                    | Internal length Internal width Shelter height Shelter floor area                                                          |  |  |  |  |
| Open Site D        | vimensions (m)                                                                                                            |  |  |  |  |
|