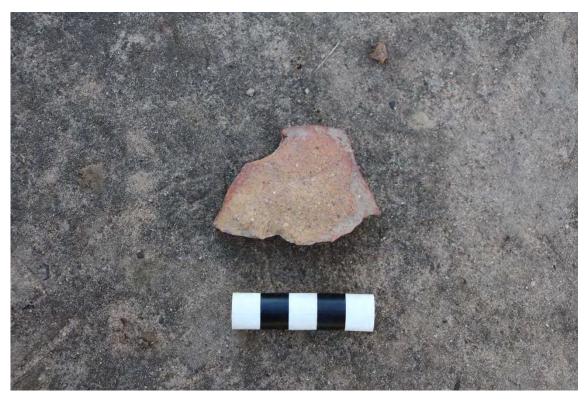

Site KR06

Artefact from KR06

New Recording ☑Additional

| Site name                                                                                                                                                                                                                                                                                                                                                                                                                                                                                                            | KK04                                                                              |                                                                                                     |                                                                                                                                          | ATION                                                             |                                                                                  | S Site                                                           | 4E 2 2207                                                                                                              |
|----------------------------------------------------------------------------------------------------------------------------------------------------------------------------------------------------------------------------------------------------------------------------------------------------------------------------------------------------------------------------------------------------------------------------------------------------------------------------------------------------------------------|-----------------------------------------------------------------------------------|-----------------------------------------------------------------------------------------------------|------------------------------------------------------------------------------------------------------------------------------------------|-------------------------------------------------------------------|----------------------------------------------------------------------------------|------------------------------------------------------------------|------------------------------------------------------------------------------------------------------------------------|
|                                                                                                                                                                                                                                                                                                                                                                                                                                                                                                                      | KISOT                                                                             |                                                                                                     |                                                                                                                                          |                                                                   | Num                                                                              | ber                                                              | 45-3-3387                                                                                                              |
| Owner/manager                                                                                                                                                                                                                                                                                                                                                                                                                                                                                                        | Hydro                                                                             |                                                                                                     |                                                                                                                                          |                                                                   |                                                                                  |                                                                  |                                                                                                                        |
| Owner Address                                                                                                                                                                                                                                                                                                                                                                                                                                                                                                        | Hydro, E                                                                          | Buffer Mana                                                                                         | ger: Kerry M                                                                                                                             | cNaugh                                                            | iton, Ha                                                                         | rt Rd, Lox                                                       | ford, NSW 2326                                                                                                         |
|                                                                                                                                                                                                                                                                                                                                                                                                                                                                                                                      |                                                                                   |                                                                                                     | LOCATIO                                                                                                                                  |                                                                   | de la                                                                            |                                                                  |                                                                                                                        |
| Location                                                                                                                                                                                                                                                                                                                                                                                                                                                                                                             | 2.8km no                                                                          | orthwest of                                                                                         | Kurri Sub-Tr                                                                                                                             | ansmiss                                                           | ion Stat                                                                         | ion                                                              |                                                                                                                        |
| How to get to the site                                                                                                                                                                                                                                                                                                                                                                                                                                                                                               | Sub-Trai                                                                          | smission S                                                                                          |                                                                                                                                          | ction of                                                          | Main R                                                                           | oad, Stanf                                                       | reta, turn left to Kurr<br>ord Road and Lang S                                                                         |
| 1:250,000 map name                                                                                                                                                                                                                                                                                                                                                                                                                                                                                                   | Cessnocl                                                                          | ¢.                                                                                                  |                                                                                                                                          |                                                                   | NPWS m                                                                           | ap code                                                          |                                                                                                                        |
| GDA Zone                                                                                                                                                                                                                                                                                                                                                                                                                                                                                                             | 56                                                                                | GDA Eastin                                                                                          | iting 357942 G                                                                                                                           |                                                                   | GDA Northing                                                                     |                                                                  | 6371717                                                                                                                |
| Method for grid reference                                                                                                                                                                                                                                                                                                                                                                                                                                                                                            | Hand-hel                                                                          | d GPS                                                                                               | Map scale (if method = map)                                                                                                              | 1:25,00                                                           | 0                                                                                | Map name                                                         |                                                                                                                        |
| NPWS District                                                                                                                                                                                                                                                                                                                                                                                                                                                                                                        |                                                                                   | (тар)                                                                                               |                                                                                                                                          |                                                                   |                                                                                  | one                                                              | Coffs Harbour                                                                                                          |
| Portion no.                                                                                                                                                                                                                                                                                                                                                                                                                                                                                                          | Lot 3171                                                                          | DP755231                                                                                            |                                                                                                                                          |                                                                   | Parish                                                                           |                                                                  |                                                                                                                        |
|                                                                                                                                                                                                                                                                                                                                                                                                                                                                                                                      | LOT 3171                                                                          | -6 (55,000                                                                                          |                                                                                                                                          |                                                                   | 7,000                                                                            |                                                                  |                                                                                                                        |
|                                                                                                                                                                                                                                                                                                                                                                                                                                                                                                                      |                                                                                   |                                                                                                     | TE DESCRIP                                                                                                                               | MOIT                                                              | 24                                                                               |                                                                  |                                                                                                                        |
| Site type(s)                                                                                                                                                                                                                                                                                                                                                                                                                                                                                                         | Artefact Scatter and PAD Site type co                                             |                                                                                                     |                                                                                                                                          |                                                                   |                                                                                  |                                                                  |                                                                                                                        |
| CHECKLIST: eg. length,<br>vidth, depth, height of site,<br>shelter, deposit, structure,<br>element eg. tree scar, grooves                                                                                                                                                                                                                                                                                                                                                                                            | on small ri                                                                       | ses along the a                                                                                     | iccess track. M<br>is likely the gra<br>posit (PADs).                                                                                    | ost artefa<br>ssed area                                           | cts were i<br>on either                                                          | dentified in<br>side of the                                      | er, artefacts tend to cluste<br>the exposed areas of the<br>track also contains artefa                                 |
| i rock. EPOSIT: colour, texture, stimated depth, stratigraphy, ontents-shell, bone, stone, harcoal, density & stribution of these, stone ppes, artefact types. RT: area of decorated urface, motifs, colours, et,/dry pigment, engraving inchnique, no. of figures, zes, patination. URIALS: number & condition fbone, position, age, sex, ssociated artefacts. REES: number, alive, dead. tely age, scar shape.                                                                                                     | followed by<br>silicious myellow silc<br>Flakes wer<br>majority of<br>present. Th | y silicified tuf<br>aterial, petrifie<br>rete.<br>e the most cor<br>flakes were le<br>he mean value | f and minor proof wood and question artefact a ses than 30mm for flake length w Materials at Artefact Type Silcrete Silicified Tuff      | portions of<br>artzite. R<br>t KK04, r<br>in length<br>a was 27.2 | of quartz,<br>ted silcret<br>ranging in<br>(~70%), a<br>2 mm, for<br>Count<br>75 | size from 7. Ithough the width 24.7r  Percen 72.8 15.5           | ated mudstone, fine-grain<br>common, followed by<br>mm to 90mm. The<br>re were larger flakes<br>mm and thickness 9.7mm |
| n rock. IEPOSIT: colour, texture, stimated depth, stratigraphy, ontents-shell, bone, stone, harcoal, density & istribution of these, stone ypes, artefact types.  RT: area of decorated urface, motifs, colours, ret./dry pigment, engraving achnique, no. of figures, izes, patimation.  URIALS: number & condition flone, position, age, sex, ssociated artefacts.  REES: number, alive, dead. kely age, scar shape, osition, size, patterns, axe larks, regrowth.  UARRIES: rock type, debris, arcentage quarried | followed by<br>silicious myellow silc<br>Flakes wer<br>majority of<br>present. Th | y silicified tuf<br>aterial, petrifie<br>rete.<br>e the most cor<br>flakes were le<br>he mean value | f and minor pro<br>d wood and qu<br>minon artefact a<br>iss than 30mm<br>for flake length<br>w Materials at<br>Artefact Type<br>Silcrete | portions of<br>artzite. R<br>t KK04, r<br>in length<br>a was 27.2 | of quartz,<br>ted silcret<br>ranging in<br>(~70%), a<br>2 mm, for<br>Count<br>75 | chert, indurie was most of size from 7 lithough thei width 24.7r | mm to 90mm. The<br>re were larger flakes<br>nm and thickness 9.7mm                                                     |