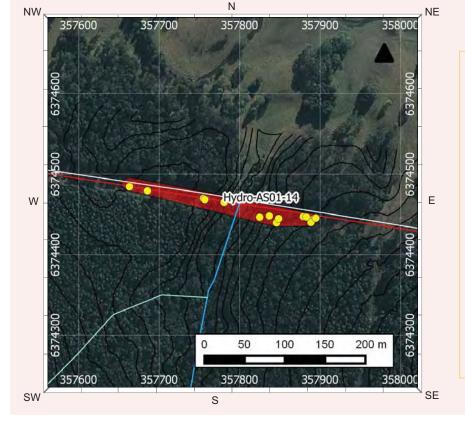

Site KR06

Artefact from KR06

New Recording ☑Additional

| Site name                                                                                                                                                                                                                                                                                                                                                                                                                                                                                                            | KK04                                                                              |                                                                                                     |                                                                                                                                          | ATION                                                             |                                                                                  | S Site                                                           | 4E 2 2207                                                                                                              |
|----------------------------------------------------------------------------------------------------------------------------------------------------------------------------------------------------------------------------------------------------------------------------------------------------------------------------------------------------------------------------------------------------------------------------------------------------------------------------------------------------------------------|-----------------------------------------------------------------------------------|-----------------------------------------------------------------------------------------------------|------------------------------------------------------------------------------------------------------------------------------------------|-------------------------------------------------------------------|----------------------------------------------------------------------------------|------------------------------------------------------------------|------------------------------------------------------------------------------------------------------------------------|
|                                                                                                                                                                                                                                                                                                                                                                                                                                                                                                                      | KISOT                                                                             |                                                                                                     |                                                                                                                                          |                                                                   | Num                                                                              | ber                                                              | 45-3-3387                                                                                                              |
| Owner/manager                                                                                                                                                                                                                                                                                                                                                                                                                                                                                                        | Hydro                                                                             |                                                                                                     |                                                                                                                                          |                                                                   |                                                                                  |                                                                  |                                                                                                                        |
| Owner Address                                                                                                                                                                                                                                                                                                                                                                                                                                                                                                        | Hydro, E                                                                          | Buffer Mana                                                                                         | ger: Kerry M                                                                                                                             | cNaugh                                                            | iton, Ha                                                                         | rt Rd, Lox                                                       | ford, NSW 2326                                                                                                         |
|                                                                                                                                                                                                                                                                                                                                                                                                                                                                                                                      |                                                                                   |                                                                                                     | LOCATIO                                                                                                                                  |                                                                   | de la                                                                            |                                                                  |                                                                                                                        |
| Location                                                                                                                                                                                                                                                                                                                                                                                                                                                                                                             | 2.8km no                                                                          | orthwest of                                                                                         | Kurri Sub-Tr                                                                                                                             | ansmiss                                                           | ion Stat                                                                         | ion                                                              |                                                                                                                        |
| How to get to the site                                                                                                                                                                                                                                                                                                                                                                                                                                                                                               | Sub-Trai                                                                          | smission S                                                                                          |                                                                                                                                          | ction of                                                          | Main R                                                                           | oad, Stanf                                                       | reta, turn left to Kurr<br>ord Road and Lang S                                                                         |
| 1:250,000 map name                                                                                                                                                                                                                                                                                                                                                                                                                                                                                                   | Cessnocl                                                                          | ¢.                                                                                                  |                                                                                                                                          |                                                                   | NPWS m                                                                           | ap code                                                          |                                                                                                                        |
| GDA Zone                                                                                                                                                                                                                                                                                                                                                                                                                                                                                                             | 56                                                                                | GDA Eastin                                                                                          | iting 357942 G                                                                                                                           |                                                                   | GDA Northing                                                                     |                                                                  | 6371717                                                                                                                |
| Method for grid reference                                                                                                                                                                                                                                                                                                                                                                                                                                                                                            | Hand-hel                                                                          | d GPS                                                                                               | Map scale (if method = map)                                                                                                              | 1:25,00                                                           | 0                                                                                | Map name                                                         |                                                                                                                        |
| NPWS District                                                                                                                                                                                                                                                                                                                                                                                                                                                                                                        |                                                                                   | (тар)                                                                                               |                                                                                                                                          |                                                                   |                                                                                  | one                                                              | Coffs Harbour                                                                                                          |
| Portion no.                                                                                                                                                                                                                                                                                                                                                                                                                                                                                                          | Lot 3171                                                                          | DP755231                                                                                            |                                                                                                                                          |                                                                   | Parish                                                                           |                                                                  |                                                                                                                        |
|                                                                                                                                                                                                                                                                                                                                                                                                                                                                                                                      | LOT 3171                                                                          | -6 (55,000                                                                                          |                                                                                                                                          |                                                                   | 7,000                                                                            |                                                                  |                                                                                                                        |
|                                                                                                                                                                                                                                                                                                                                                                                                                                                                                                                      |                                                                                   |                                                                                                     | TE DESCRIP                                                                                                                               | MOIT                                                              | 24                                                                               |                                                                  |                                                                                                                        |
| Site type(s)                                                                                                                                                                                                                                                                                                                                                                                                                                                                                                         | Artefact Scatter and PAD Site type co                                             |                                                                                                     |                                                                                                                                          |                                                                   |                                                                                  |                                                                  |                                                                                                                        |
| CHECKLIST: eg. length,<br>vidth, depth, height of site,<br>shelter, deposit, structure,<br>element eg. tree scar, grooves                                                                                                                                                                                                                                                                                                                                                                                            | on small ri                                                                       | ses along the a                                                                                     | iccess track. M<br>is likely the gra<br>posit (PADs).                                                                                    | ost artefa<br>ssed area                                           | cts were i<br>on either                                                          | dentified in<br>side of the                                      | er, artefacts tend to cluste<br>the exposed areas of the<br>track also contains artefa                                 |
| i rock. EPOSIT: colour, texture, stimated depth, stratigraphy, ontents-shell, bone, stone, harcoal, density & stribution of these, stone ppes, artefact types. RT: area of decorated urface, motifs, colours, et,/dry pigment, engraving inchnique, no. of figures, zes, patination. URIALS: number & condition fbone, position, age, sex, ssociated artefacts. REES: number, alive, dead. tely age, scar shape.                                                                                                     | followed by<br>silicious myellow silc<br>Flakes wer<br>majority of<br>present. Th | y silicified tuf<br>aterial, petrifie<br>rete.<br>e the most cor<br>flakes were le<br>he mean value | f and minor proof wood and question artefact a ses than 30mm for flake length w Materials at Artefact Type Silcrete Silicified Tuff      | portions of<br>artzite. R<br>t KK04, r<br>in length<br>a was 27.2 | of quartz,<br>ted silcret<br>ranging in<br>(~70%), a<br>2 mm, for<br>Count<br>75 | size from 7. Ithough the width 24.7r  Percen 72.8 15.5           | ated mudstone, fine-grain<br>common, followed by<br>mm to 90mm. The<br>re were larger flakes<br>mm and thickness 9.7mm |
| n rock. IEPOSIT: colour, texture, stimated depth, stratigraphy, ontents-shell, bone, stone, harcoal, density & istribution of these, stone ypes, artefact types.  RT: area of decorated urface, motifs, colours, ret./dry pigment, engraving achnique, no. of figures, izes, patimation.  URIALS: number & condition flone, position, age, sex, ssociated artefacts.  REES: number, alive, dead. kely age, scar shape, osition, size, patterns, axe larks, regrowth.  UARRIES: rock type, debris, arcentage quarried | followed by<br>silicious myellow silc<br>Flakes wer<br>majority of<br>present. Th | y silicified tuf<br>aterial, petrifie<br>rete.<br>e the most cor<br>flakes were le<br>he mean value | f and minor pro<br>d wood and qu<br>minon artefact a<br>iss than 30mm<br>for flake length<br>w Materials at<br>Artefact Type<br>Silcrete | portions of<br>artzite. R<br>t KK04, r<br>in length<br>a was 27.2 | of quartz,<br>ted silcret<br>ranging in<br>(~70%), a<br>2 mm, for<br>Count<br>75 | chert, indurie was most of size from 7 lithough thei width 24.7r | mm to 90mm. The<br>re were larger flakes<br>nm and thickness 9.7mm                                                     |