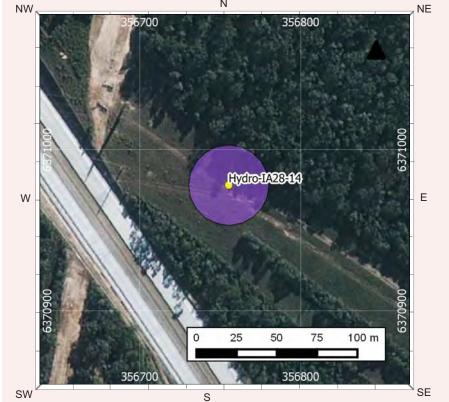

# **Aboriginal Sites Register of NSW** NPWS, PO Box 1967, Hurstville NSW 2220

NPWS, PO Box 1967, Hurstville NSW 2220 Standard Site Recording Form

SITE IDENTIFICATION **NPWS Site** Site name **KR05** 37-6-2008 Number Owner/manager **Owner Address LOCATION** Location Electricity Easement (Please see report) How to get to the site Map attached 1:250,000 map name NPWS map code Singleton SI5601 **GDA Zone GDA Easting GDA Northing** 357171 6370683 Method for grid reference Hand-held GPS Map scale (if Map name 1:25,000 method = map) **NPWS District NPWS Zone** Northern Northeast Parish Portion no. Lot16, DP1082775 **SITE DESCRIPTION** Site type(s) Site type code Isolated Find (NPWS use only) Description of site and contents This isolated find was identified within a current vehicle track and within 3m of an CHECKLIST: eg. length, existing timber electricity pole. The find comprised a broken fragment, proximal the width, depth, height of site, shelter, artefact was made from orange silcrete. deposit, structure, element eg. tree scar, grooves in rock. DEPOSIT: colour, texture, estimated depth, stratigraphy, contents-shell, bone, stone, charcoal, density & distribution of these, stone types, artefact types. ART: area of decorated surface. motifs, colours, wet,/dry pigment, engraving technique, no. of figures, sizes, patination. BURIALS: number & condition of bone, position, age, sex, associated artefacts. TREES: number, alive, dead. likely age, scar shape, position, size, patterns, axe marks, regrowth. QUARRIES: rock type, debris, recognisable artefacts, percentage quarried Attach photographs and sketches, eg. plan & section of shelter.