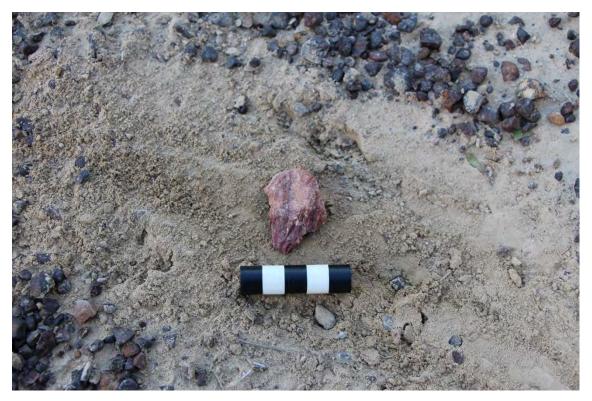

| Version: June 1998 Data entered by: Date entered: |  |
|---------------------------------------------------|--|
|---------------------------------------------------|--|

| Site | Artefact<br>Type | Raw<br>Material | Colour | Max<br>Length<br>(mm) | Max<br>Width<br>(mm) | Max<br>Thickness<br>(mm) | Weight<br>(g) | Cortex<br>(%) |  |
|------|------------------|-----------------|--------|-----------------------|----------------------|--------------------------|---------------|---------------|--|
| KR04 | Flake            | Silicified Tuff | Cream  | 36                    | 48                   | 12                       | 16.7          | 0             |  |

Site KR04

Artefact from KR04