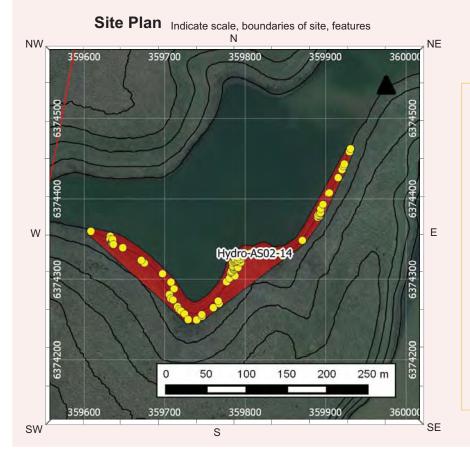

e Open Site** 1. Aboriginal Ceremony & Dreaming 2. Aboriginal Resource & Gathering Shelter/Cave Formation Rock Surface Condition Site Orientation Boulder Boulder N-S 3. Art Wind erosion Sandstone platform NE-SW 4. Artefact ✓ E-W Water erosion Silica gloss 5. Burial Rock collapse Tessellated SE-NW 6. Ceremonial Ring Weathered N/A 7. Conflict Other platform 8. Earth Mound 9. Fish Trap **Condition of Ceiling Shelter Aspect** 10. Grinding Groove Boulder North 11. Habitation Structure Sandstone platform North East 12. Hearth Silica gloss East 13. Non Human Bone & Organic Material South East Tessellated 14. Ochre quarry Weathered South 15. Potential Archaeological Deposit Other platform South West 16. Stone Quarry West 17. Shell North West 18. Stone Arrangement 19. Modified Tree 20. Water Hole



| Site Dimensions    |                                |  |  |  |  |  |
|--------------------|--------------------------------|--|--|--|--|--|
| <b>Closed Site</b> | Dimensions (m)                 |  |  |  |  |  |
|                    | Internal length                |  |  |  |  |  |
|                    | Internal width                 |  |  |  |  |  |
|                    | Shelter height                 |  |  |  |  |  |
|                    | Shelter floor area             |  |  |  |  |  |
|                    |                                |  |  |  |  |  |
| Open Site D        | imensions (m)                  |  |  |  |  |  |
|                    | Total length of visible site   |  |  |  |  |  |
|                    | Average width of visible site  |  |  |  |  |  |
|