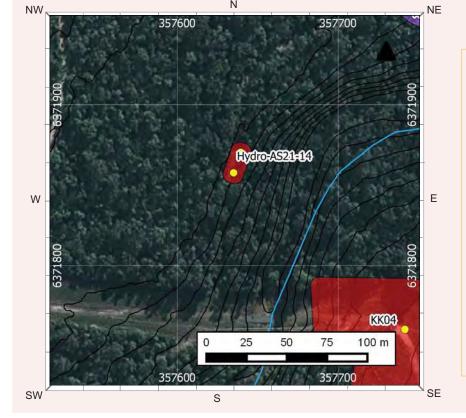

Site KR06

Artefact from KR06

New Recording ☑Additional

| Site name                                                                                                                                                                                                                                                                                                                                                                                                                                                                                                            | KK04                                                                              |                                                                                                     |                                                                                                                                          | ATION                                                             |                                                                                  | S Site                                                           | 4E 2 2207                                                                                                              |
|----------------------------------------------------------------------------------------------------------------------------------------------------------------------------------------------------------------------------------------------------------------------------------------------------------------------------------------------------------------------------------------------------------------------------------------------------------------------------------------------------------------------|-----------------------------------------------------------------------------------|-----------------------------------------------------------------------------------------------------|------------------------------------------------------------------------------------------------------------------------------------------|-------------------------------------------------------------------|----------------------------------------------------------------------------------|------------------------------------------------------------------|------------------------------------------------------------------------------------------------------------------------|
|                                                                                                                                                                                                                                                                                                                                                                                                                                                                                                                      | KISOT                                                                             |                                                                                                     |                                                                                                                                          |                                                                   | Num                                                                              | ber                                                              | 45-3-3387                                                                                                              |
| Owner/manager                                                                                                                                                                                                                                                                                                                                                                                                                                                                                                        | Hydro                                                                             |                                                                                                     |                                                                                                                                          |                                                                   |                                                                                  |                                                                  |                                                                                                                        |
| Owner Address                                                                                                                                                                                                                                                                                                                                                                                                                                                                                                        | Hydro, E                                                                          | Buffer Mana                                                                                         | ger: Kerry M                                                                                                                             | cNaugh                                                            | iton, Ha                                                                         | rt Rd, Lox                                                       | ford, NSW 2326                                                                                                         |
|                                                                                                                                                                                                                                                                                                                                                                                                                                                                                                                      |                                                                                   |                                                                                                     | LOCATIO                                                                                                                                  |                                                                   | de la                                                                            |                                                                  |                                                                                                                        |
| Location                                                                                                                                                                                                                                                                                                                                                                                                                                                                                                             | 2.8km no                                                                          | orthwest of                                                                                         | Kurri Sub-Tr                                                                                                                             | ansmiss                                                           | ion Stat                                                                         | ion                                                              |                                                                                                                        |
| How to get to the site                                                                                                                                                                                                                                                                                                                                                                                                                                                                                               | Sub-Trai                                                                          | smission S                                                                                          |                                                                                                                                          | ction of                                                          | Main R                                                                           | oad, Stanf                                                       | reta, turn left to Kurr<br>ord Road and Lang S                                                                         |
| 1:250,000 map name                                                                                                                                                                                                                                                                                                                                                                                                                                                                                                   | Cessnocl                                                                          | ¢.                                                                                                  |                                                                                                                                          |                                                                   | NPWS m                                                                           | ap code                                                          |                                                                                                                        |
| GDA Zone                                                                                                                                                                                                                                                                                                                                                                                                                                                                                                             | 56                                                                                | GDA Eastin                                                                                          | iting 357942 G                                                                                                                           |                                                                   | GDA Northing                                                                     |                                                                  | 6371717                                                                                                                |
| Method for grid reference                                                                                                                                                                                                                                                                                                                                                                                                                                                                                            | Hand-hel                                                                          | d GPS                                                                                               | Map scale (if method = map)                                                                                                              | 1:25,00                                                           | 0                                                                                | Map name                                                         |                                                                                                                        |
| NPWS District                                                                                                                                                                                                                                                                                                                                                                                                                                                                                                        |                                                                                   | (тар)                                                                                               |                                                                                                                                          |                                                                   |                                                                                  | one                                                              | Coffs Harbour                                                                                                          |
| Portion no.                                                                                                                                                                                                                                                                                                                                                                                                                                                                                                          | Lot 3171                                                                          | DP755231                                                                                            |                                                                                                                                          |                                                                   | Parish                                                                           |                                                                  |                                                                                                                        |
|                                                                                                                                                                                                                                                                                                                                                                                                                                                                                                                      | LOT 3171                                                                          | -6 (55,000                                                                                          |                                                                                                                                          |                                                                   | 7,000                                                                            |                                                                  |                                                                                                                        |
|                                                                                                                                                                                                                                                                                                                                                                                                                                                                                                                      |                                                                                   |                                                                                                     | TE DESCRIP                                                                                                                               | MOIT                                                              | 24                                                                               |                                                                  |                                                                                                                        |
| Site type(s)                                                                                                                                                                                                                                                                                                                                                                                                                                                                                                         | Artefact Scatter and PAD Site type co                                             |                                                                                                     |                                                                                                                                          |                                                                   |                                                                                  |                                                                  |                                                                                                                        |
| CHECKLIST: eg. length,<br>vidth, depth, height of site,<br>shelter, deposit, structure,<br>element eg. tree scar, grooves                                                                                                                                                                                                                                                                                                                                                                                            | on small ri                                                                       | ses along the a                                                                                     | iccess track. M<br>is likely the gra<br>posit (PADs).                                                                                    | ost artefa<br>ssed area                                           | cts were i<br>on either                                                          | dentified in<br>side of the                                      | er, artefacts tend to cluste<br>the exposed areas of the<br>track also contains artefa                                 |
| i rock. EPOSIT: colour, texture, stimated depth, stratigraphy, ontents-shell, bone, stone, harcoal, density & stribution of these, stone ppes, artefact types. RT: area of decorated urface, motifs, colours, et,/dry pigment, engraving inchnique, no. of figures, zes, patination. URIALS: number & condition fbone, position, age, sex, ssociated artefacts. REES: number, alive, dead. tely age, scar shape.                                                                                                     | followed by<br>silicious myellow silc<br>Flakes wer<br>majority of<br>present. Th | y silicified tuf<br>aterial, petrifie<br>rete.<br>e the most cor<br>flakes were le<br>he mean value | f and minor proof wood and question artefact a ses than 30mm for flake length w Materials at Artefact Type Silcrete Silicified Tuff      | portions of<br>artzite. R<br>t KK04, r<br>in length<br>a was 27.2 | of quartz,<br>ted silcret<br>ranging in<br>(~70%), a<br>2 mm, for<br>Count<br>75 | size from 7. Ithough the width 24.7r  Percen 72.8 15.5           | ated mudstone, fine-grain<br>common, followed by<br>mm to 90mm. The<br>re were larger flakes<br>mm and thickness 9.7mm |
| n rock. IEPOSIT: colour, texture, stimated depth, stratigraphy, ontents-shell, bone, stone, harcoal, density & istribution of these, stone ypes, artefact types.  RT: area of decorated urface, motifs, colours, ret./dry pigment, engraving achnique, no. of figures, izes, patimation.  URIALS: number & condition flone, position, age, sex, ssociated artefacts.  REES: number, alive, dead. kely age, scar shape, osition, size, patterns, axe larks, regrowth.  UARRIES: rock type, debris, arcentage quarried | followed by<br>silicious myellow silc<br>Flakes wer<br>majority of<br>present. Th | y silicified tuf<br>aterial, petrifie<br>rete.<br>e the most cor<br>flakes were le<br>he mean value | f and minor pro<br>d wood and qu<br>minon artefact a<br>iss than 30mm<br>for flake length<br>w Materials at<br>Artefact Type<br>Silcrete | portions of<br>artzite. R<br>t KK04, r<br>in length<br>a was 27.2 | of quartz,<br>ted silcret<br>ranging in<br>(~70%), a<br>2 mm, for<br>Count<br>75 | chert, indurie was most of size from 7 lithough thei width 24.7r | mm to 90mm. The<br>re were larger flakes<br>nm and thickness 9.7mm                                                     |