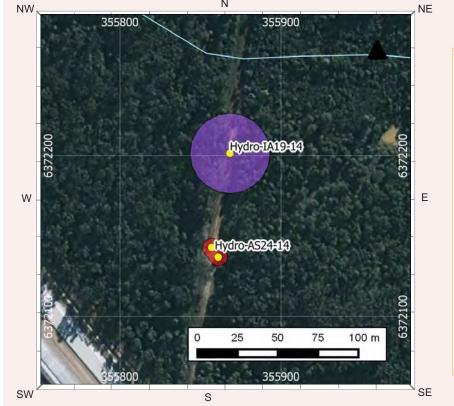

Site KR06

Artefact from KR06

New Recording ☑Additional

| Site name                                                                                                                                                                                                                                                                                                                                                                                                                                                                                                            | KK04                                                                              |                                                                                                     |                                                                                                                                          | ATION                                                             |                                                                                  | S Site                                                           | 4E 2 2207                                                                                                              |
|----------------------------------------------------------------------------------------------------------------------------------------------------------------------------------------------------------------------------------------------------------------------------------------------------------------------------------------------------------------------------------------------------------------------------------------------------------------------------------------------------------------------|-----------------------------------------------------------------------------------|-----------------------------------------------------------------------------------------------------|------------------------------------------------------------------------------------------------------------------------------------------|-------------------------------------------------------------------|----------------------------------------------------------------------------------|------------------------------------------------------------------|------------------------------------------------------------------------------------------------------------------------|
|                                                                                                                                                                                                                                                                                                                                                                                                                                                                                                                      | KISOT                                                                             |                                                                                                     |                                                                                                                                          |                                                                   | Num                                                                              | ber                                                              | 45-3-3387                                                                                                              |
| Owner/manager                                                                                                                                                                                                                                                                                                                                                                                                                                                                                                        | Hydro                                                                             |                                                                                                     |                                                                                                                                          |                                                                   |                                                                                  |                                                                  |                                                                                                                        |
| Owner Address                                                                                                                                                                                                                                                                                                                                                                                                                                                                                                        | Hydro, E                                                                          | Buffer Mana                                                                                         | ger: Kerry M                                                                                                                             | cNaugh                                                            | iton, Ha                                                                         | rt Rd, Lox                                                       | ford, NSW 2326                                                                                                         |
|                                                                                                                                                                                                                                                                                                                                                                                                                                                                                                                      |                                                                                   |                                                                                                     | LOCATIO                                                                                                                                  |                                                                   | de la                                                                            |                                                                  |                                                                                                                        |
| Location                                                                                                                                                                                                                                                                                                                                                                                                                                                                                                             | 2.8km no                                                                          | orthwest of                                                                                         | Kurri Sub-Tr                                                                                                                             | ansmiss                                                           | ion Stat                                                                         | ion                                                              |                                                                                                                        |
| How to get to the site                                                                                                                                                                                                                                                                                                                                                                                                                                                                                               | Sub-Trai                                                                          | smission S                                                                                          |                                                                                                                                          | ction of                                                          | Main R                                                                           | oad, Stanf                                                       | reta, turn left to Kurr<br>ord Road and Lang S                                                                         |
| 1:250,000 map name                                                                                                                                                                                                                                                                                                                                                                                                                                                                                                   | Cessnocl                                                                          | ¢.                                                                                                  |                                                                                                                                          |                                                                   | NPWS m                                                                           | ap code                                                          |                                                                                                                        |
| GDA Zone                                                                                                                                                                                                                                                                                                                                                                                                                                                                                                             | 56                                                                                | GDA Eastin                                                                                          | iting 357942 G                                                                                                                           |                                                                   | GDA Northing                                                                     |                                                                  | 6371717                                                                                                                |
| Method for grid reference                                                                                                                                                                                                                                                                                                                                                                                                                                                                                            | Hand-hel                                                                          | d GPS                                                                                               | Map scale (if method = map)                                                                                                              | 1:25,00                                                           | 0                                                                                | Map name                                                         |                                                                                                                        |
| NPWS District                                                                                                                                                                                                                                                                                                                                                                                                                                                                                                        |                                                                                   | (тар)                                                                                               |                                                                                                                                          |                                                                   |                                                                                  | one                                                              | Coffs Harbour                                                                                                          |
| Portion no.                                                                                                                                                                                                                                                                                                                                                                                                                                                                                                          | Lot 3171                                                                          | DP755231                                                                                            |                                                                                                                                          |                                                                   | Parish                                                                           |                                                                  |                                                                                                                        |
|                                                                                                                                                                                                                                                                                                                                                                                                                                                                                                                      | LOT 3171                                                                          | -6 (55,000                                                                                          |                                                                                                                                          |                                                                   | 7,000                                                                            |                                                                  |                                                                                                                        |
|                                                                                                                                                                                                                                                                                                                                                                                                                                                                                                                      |                                                                                   |                                                                                                     | TE DESCRIP                                                                                                                               | MOIT                                                              | 24                                                                               |                                                                  |                                                                                                                        |
| Site type(s)                                                                                                                                                                                                                                                                                                                                                                                                                                                                                                         | Artefact Scatter and PAD Site type co                                             |                                                                                                     |                                                                                                                                          |                                                                   |                                                                                  |                                                                  |                                                                                                                        |
| CHECKLIST: eg. length,<br>vidth, depth, height of site,<br>shelter, deposit, structure,<br>element eg. tree scar, grooves                                                                                                                                                                                                                                                                                                                                                                                            | on small ri                                                                       | ses along the a                                                                                     | iccess track. M<br>is likely the gra<br>posit (PADs).                                                                                    | ost artefa<br>ssed area                                           | cts were i<br>on either                                                          | dentified in<br>side of the                                      | er, artefacts tend to cluste<br>the exposed areas of the<br>track also contains artefa                                 |
| i rock. EPOSIT: colour, texture, stimated depth, stratigraphy, ontents-shell, bone, stone, harcoal, density & stribution of these, stone ppes, artefact types. RT: area of decorated urface, motifs, colours, et,/dry pigment, engraving inchnique, no. of figures, zes, patination. URIALS: number & condition fbone, position, age, sex, ssociated artefacts. REES: number, alive, dead. tely age, scar shape.                                                                                                     | followed by<br>silicious myellow silc<br>Flakes wer<br>majority of<br>present. Th | y silicified tuf<br>aterial, petrifie<br>rete.<br>e the most cor<br>flakes were le<br>he mean value | f and minor proof wood and question artefact a ses than 30mm for flake length w Materials at Artefact Type Silcrete Silicified Tuff      | portions of<br>artzite. R<br>t KK04, r<br>in length<br>a was 27.2 | of quartz,<br>ted silcret<br>ranging in<br>(~70%), a<br>2 mm, for<br>Count<br>75 | size from 7. Ithough the width 24.7r  Percen 72.8 15.5           | ated mudstone, fine-grain<br>common, followed by<br>mm to 90mm. The<br>re were larger flakes<br>mm and thickness 9.7mm |
| n rock. IEPOSIT: colour, texture, stimated depth, stratigraphy, ontents-shell, bone, stone, harcoal, density & istribution of these, stone ypes, artefact types.  RT: area of decorated urface, motifs, colours, ret./dry pigment, engraving achnique, no. of figures, izes, patimation.  URIALS: number & condition flone, position, age, sex, ssociated artefacts.  REES: number, alive, dead. kely age, scar shape, osition, size, patterns, axe larks, regrowth.  UARRIES: rock type, debris, arcentage quarried | followed by<br>silicious myellow silc<br>Flakes wer<br>majority of<br>present. Th | y silicified tuf<br>aterial, petrifie<br>rete.<br>e the most cor<br>flakes were le<br>he mean value | f and minor pro<br>d wood and qu<br>minon artefact a<br>iss than 30mm<br>for flake length<br>w Materials at<br>Artefact Type<br>Silcrete | portions of<br>artzite. R<br>t KK04, r<br>in length<br>a was 27.2 | of quartz,<br>ted silcret<br>ranging in<br>(~70%), a<br>2 mm, for<br>Count<br>75 | chert, indurie was most of size from 7 lithough thei width 24.7r | mm to 90mm. The<br>re were larger flakes<br>nm and thickness 9.7mm                                                     |